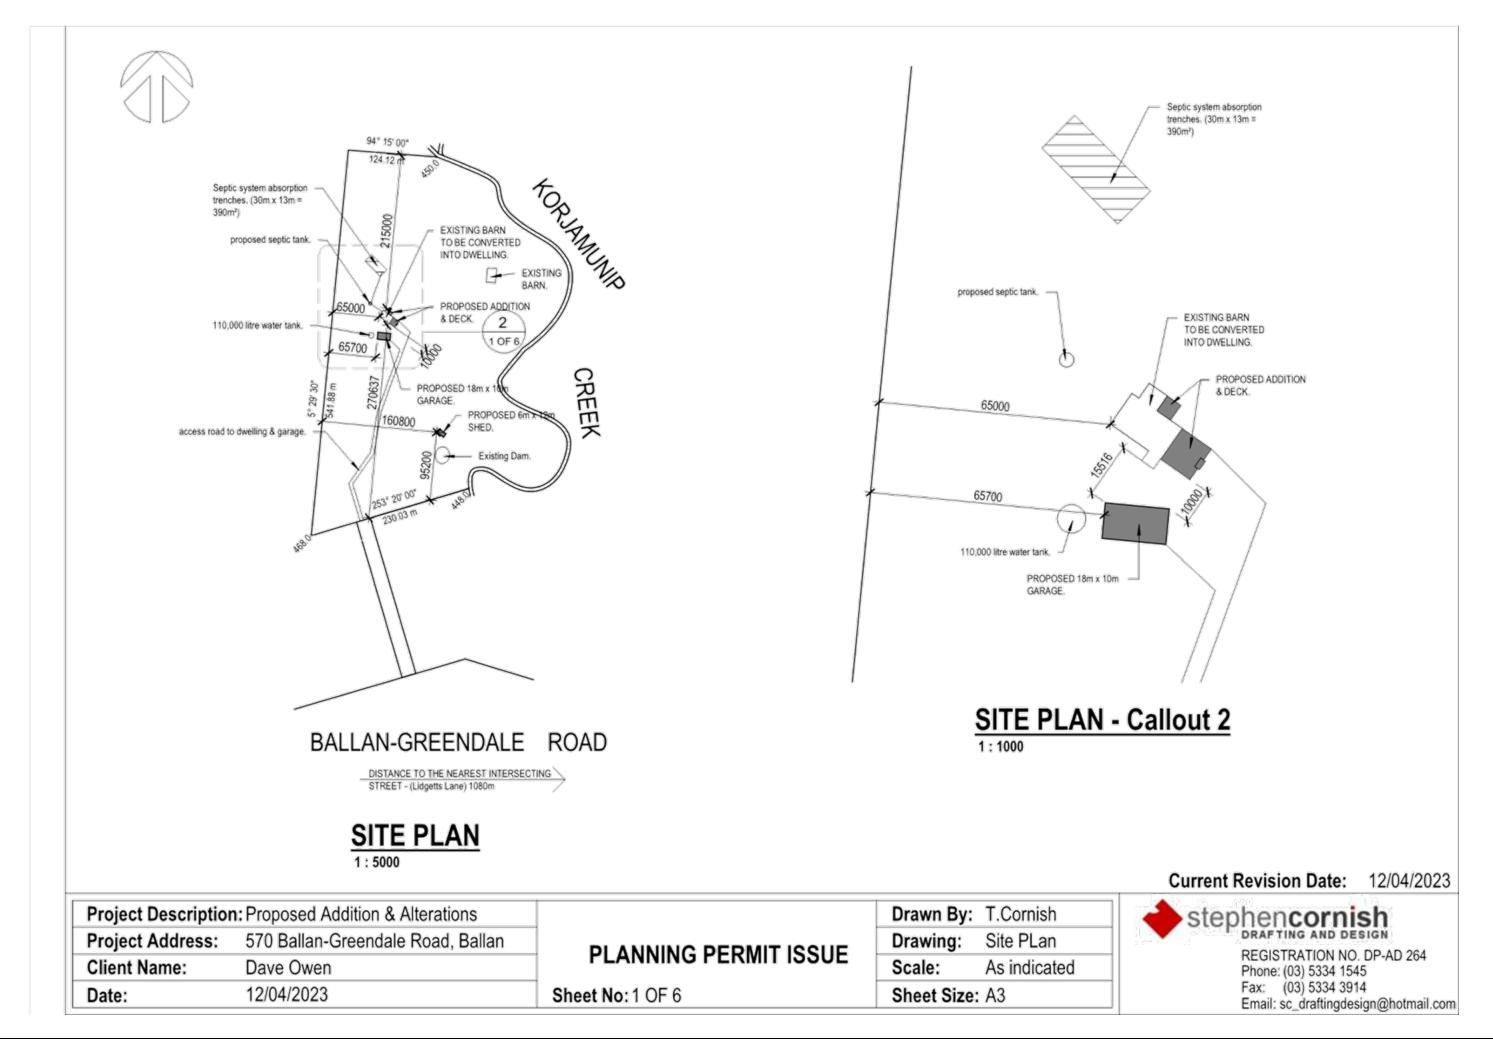

#### **Table of Contents**

| 7.1 | PA2023004 - Use and Development for Rural Worker Accommodation at 144 Woolpack<br>Road, Maddingley                                                   |    |
|-----|------------------------------------------------------------------------------------------------------------------------------------------------------|----|
|     | Attachment 1 Proposed plans                                                                                                                          | 4  |
| 7.2 | PA2023076 - Development and Use of a Dwelling and Ancillary Shed in association with cattle production - Ballan-Greendale Road, Ballan.              |    |
|     | Attachment 1 PA2023076 Site and Dwelling Plans                                                                                                       | 7  |
| 7.3 | PA2023098 - Development and use of a dwelling and Outbuilding in association with<br>Harness Racing horses - 4156 Geelong-Ballan Road, Mount Wallace |    |
|     | Attachment 1 Site plan                                                                                                                               | 13 |