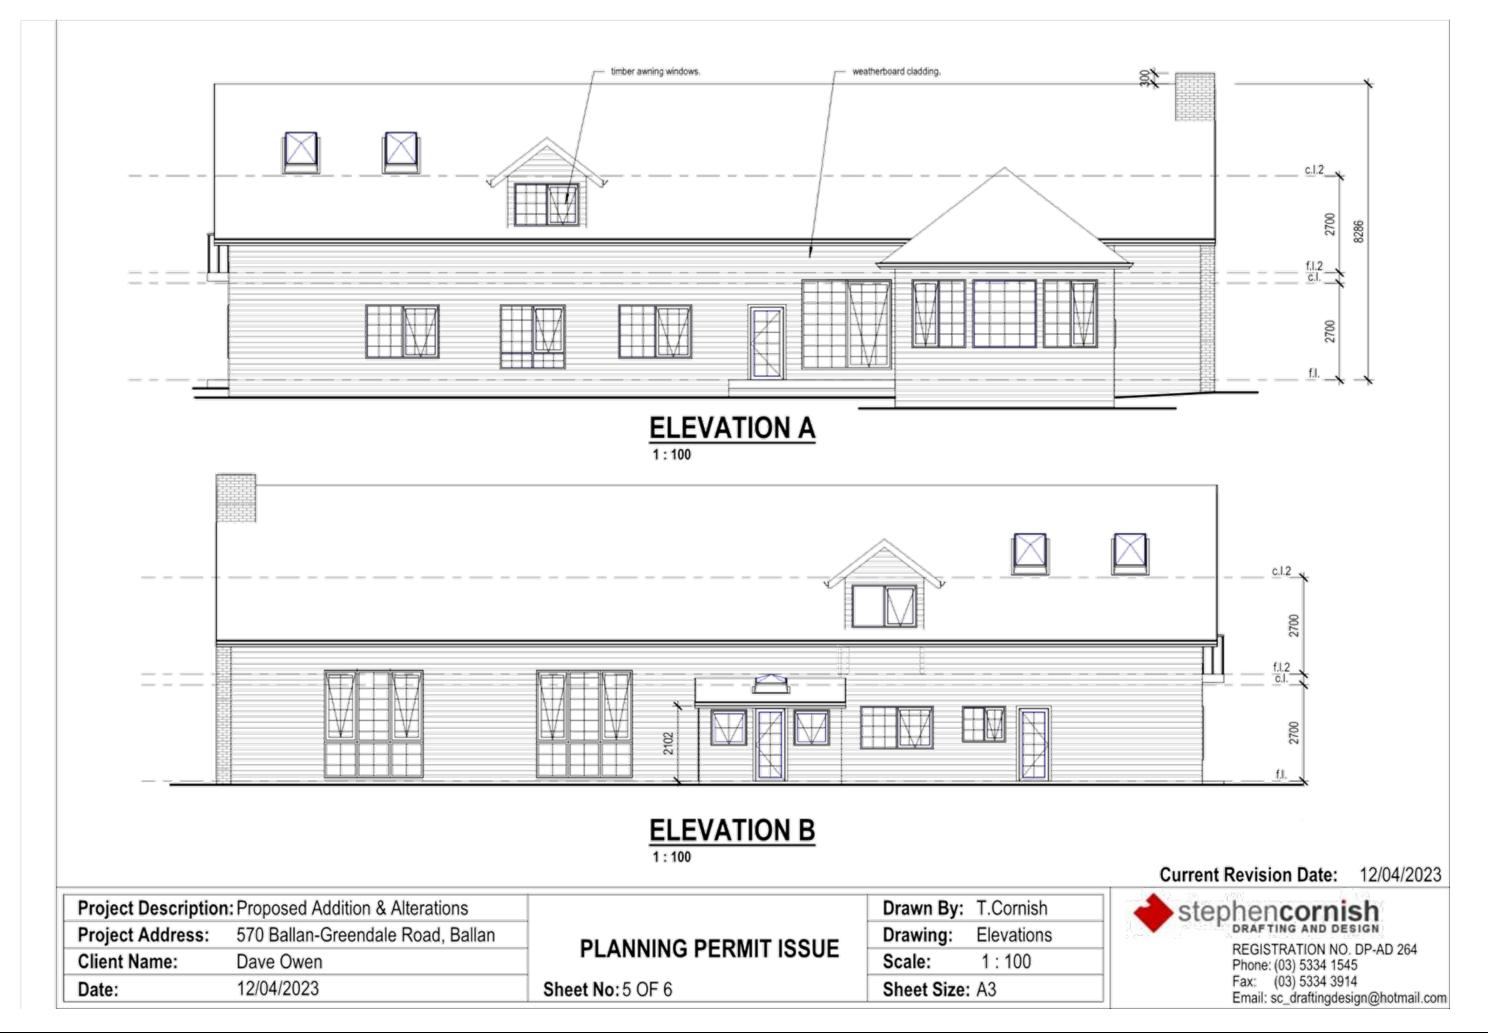

Ancillary Shed in association with cattle production - Ballan-Greendale Road, Ballan.              |    |
|     | Attachment 1 PA2023076 Site and Dwelling Plans                                                                                                       | 7  |
| 7.3 | PA2023098 - Development and use of a dwelling and Outbuilding in association with<br>Harness Racing horses - 4156 Geelong-Ballan Road, Mount Wallace |    |
|     | Attachment 1 Site plan                                                                                                                               | 13 |











### EXISTING FLOOR PLAN

Current Revision Date: 12/04/2023

## stephencornish

REGISTRATION NO. DP-AD 264 Phone: (03) 5334 1545 Fax: (03) 5334 3914 Email: sc\_draftingdesign@hotmail.com











| Site Plan            |      |
|----------------------|------|
| Planning Application |      |
| SCALE on A3          | 1:30 |
| Revision No.         | 3    |
| Drawn By             | VC   |
| Checked By           | VE   |
| Dwg Date             | 19/1 |
|                      |      |