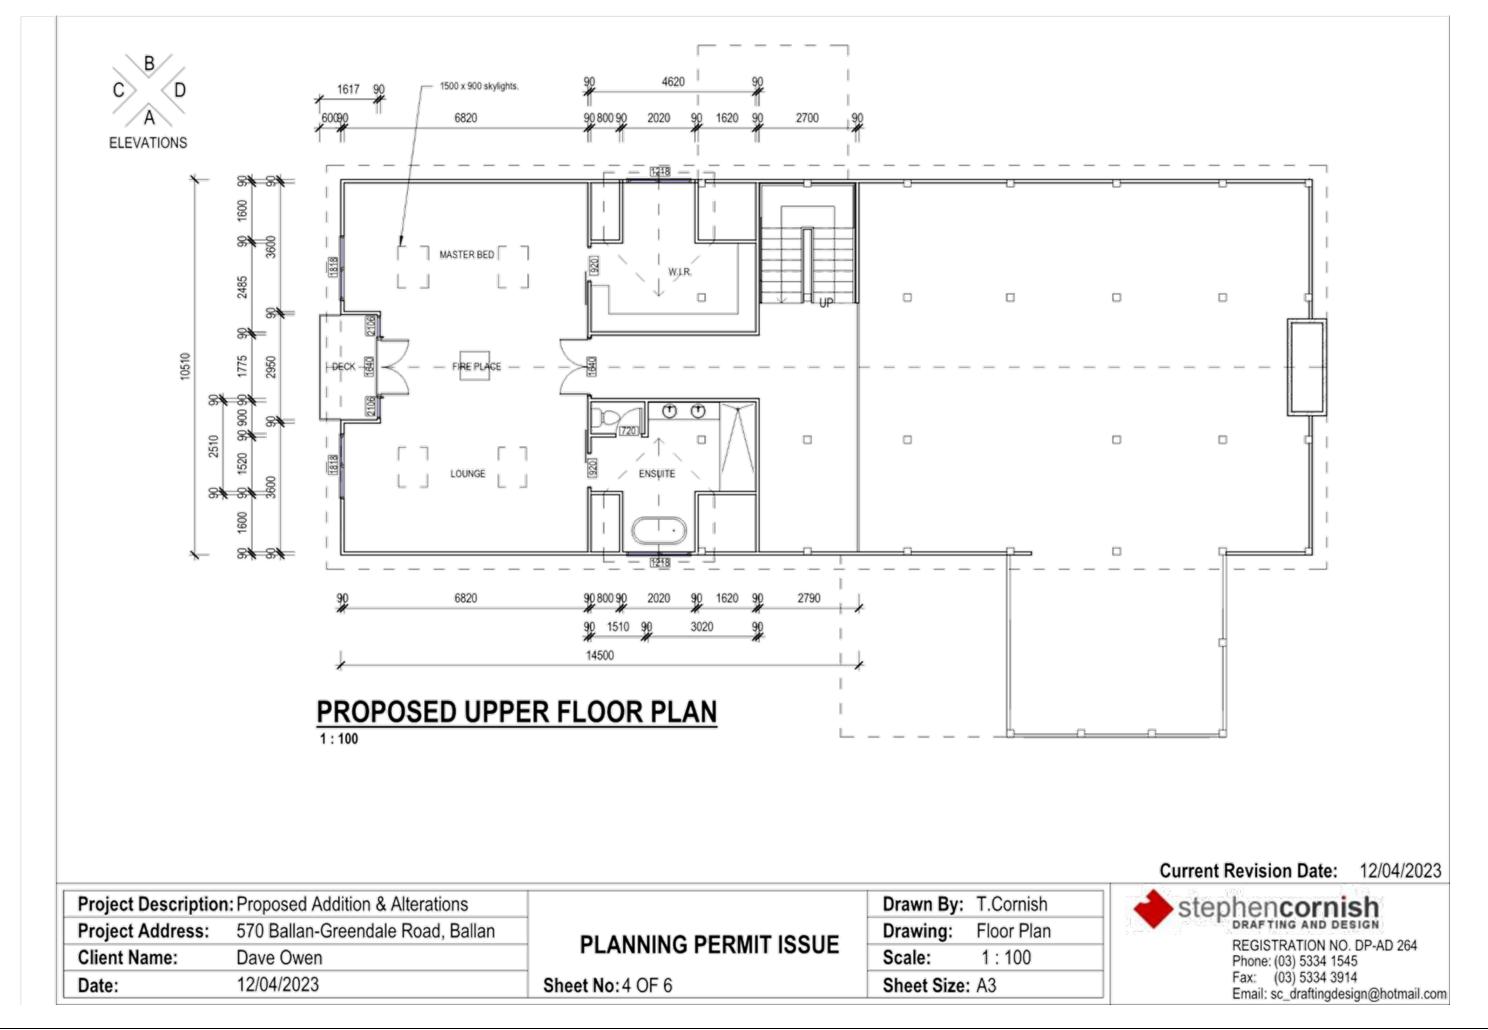

#### **Table of Contents**

| 7.1 | PA2023004 - Use and Development for Rural Worker Accommodation at 144 Woolpack<br>Road, Maddingley                                                   |    |
|-----|------------------------------------------------------------------------------------------------------------------------------------------------------|----|
|     | Attachment 1 Proposed plans                                                                                                                          | 4  |
| 7.2 | PA2023076 - Development and Use of a Dwelling and Ancillary Shed in association with cattle production - Ballan-Greendale Road, Ballan.              |    |
|     | Attachment 1 PA2023076 Site and Dwelling Plans                                                                                                       | 7  |
| 7.3 | PA2023098 - Development and use of a dwelling and Outbuilding in association with<br>Harness Racing horses - 4156 Geelong-Ballan Road, Mount Wallace |    |
|     | Attachment 1 Site plan                                                                                                                               | 13 |