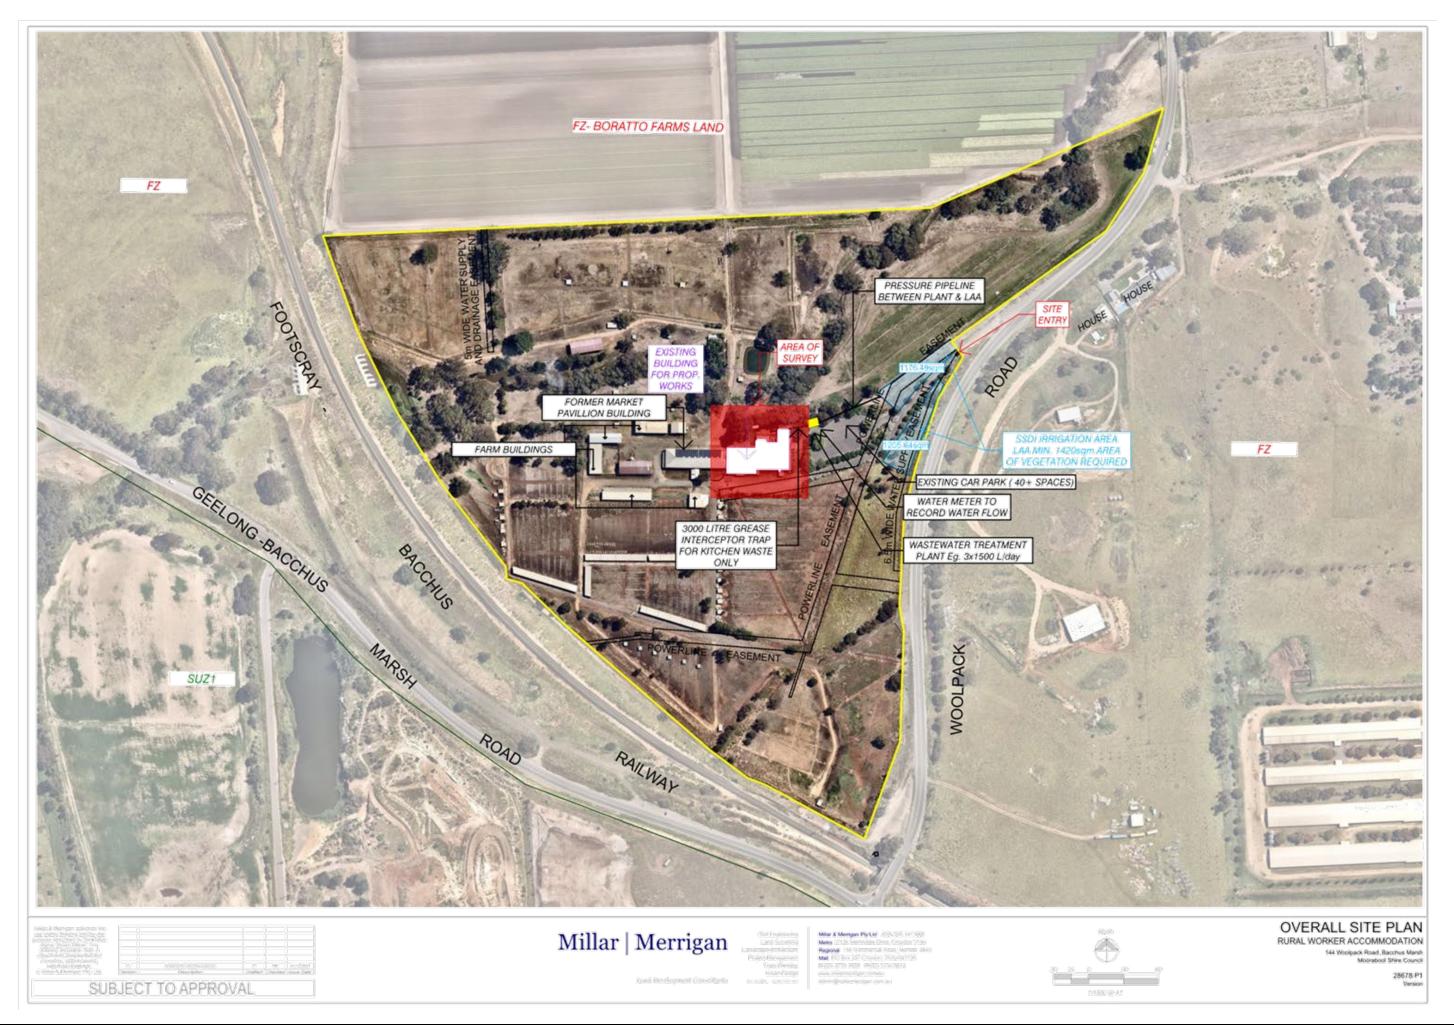

#### **Table of Contents**

| 7.1 | PA2023004 - Use and Development for Rural Worker Accommodation at 144 Woolpack<br>Road, Maddingley                                                   |    |
|-----|------------------------------------------------------------------------------------------------------------------------------------------------------|----|
|     | Attachment 1 Proposed plans                                                                                                                          | 4  |
| 7.2 | PA2023076 - Development and Use of a Dwelling and Ancillary Shed in association with cattle production - Ballan-Greendale Road, Ballan.              |    |
|     | Attachment 1 PA2023076 Site and Dwelling Plans                                                                                                       | 7  |
| 7.3 | PA2023098 - Development and use of a dwelling and Outbuilding in association with<br>Harness Racing horses - 4156 Geelong-Ballan Road, Mount Wallace |    |
|     | Attachment 1 Site plan                                                                                                                               | 13 |

### EXISTING FLOOR PLAN

Current Revision Date: 12/04/2023