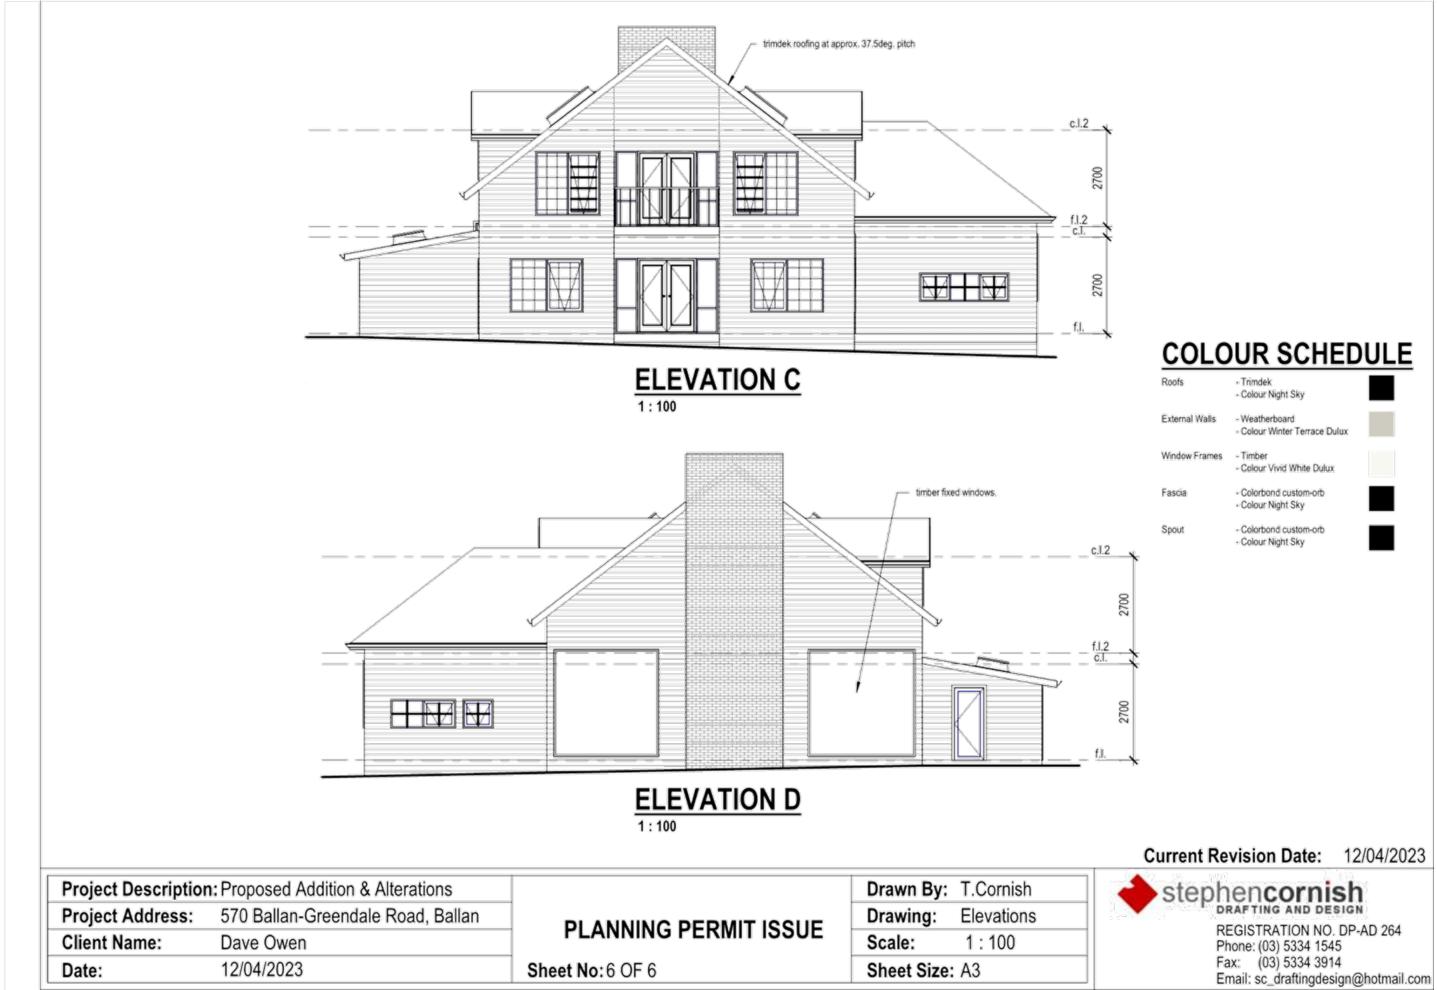

cillary Shed in association with cattle production - Ballan-Greendale Road, Ballan.              |    |
|     | Attachment 1 PA2023076 Site and Dwelling Plans                                                                                                       | 7  |
| 7.3 | PA2023098 - Development and use of a dwelling and Outbuilding in association with<br>Harness Racing horses - 4156 Geelong-Ballan Road, Mount Wallace |    |
|     | Attachment 1 Site plan                                                                                                                               | 13 |











### EXISTING FLOOR PLAN

Current Revision Date: 12/04/2023

## stephencornish

REGISTRATION NO. DP-AD 264 Phone: (03) 5334 1545 Fax: (03) 5334 3914 Email: sc\_draftingdesign@hotmail.com











| Site Plan            |      |
|----------------------|------|
| Planning Application |      |
| SCALE on A3          | 1:30 |
| Revision No.         | 3    |
| Drawn By             | VC   |
| Checked By           | VE   |
| Dwg Date             | 19/1 |
|                      |      |