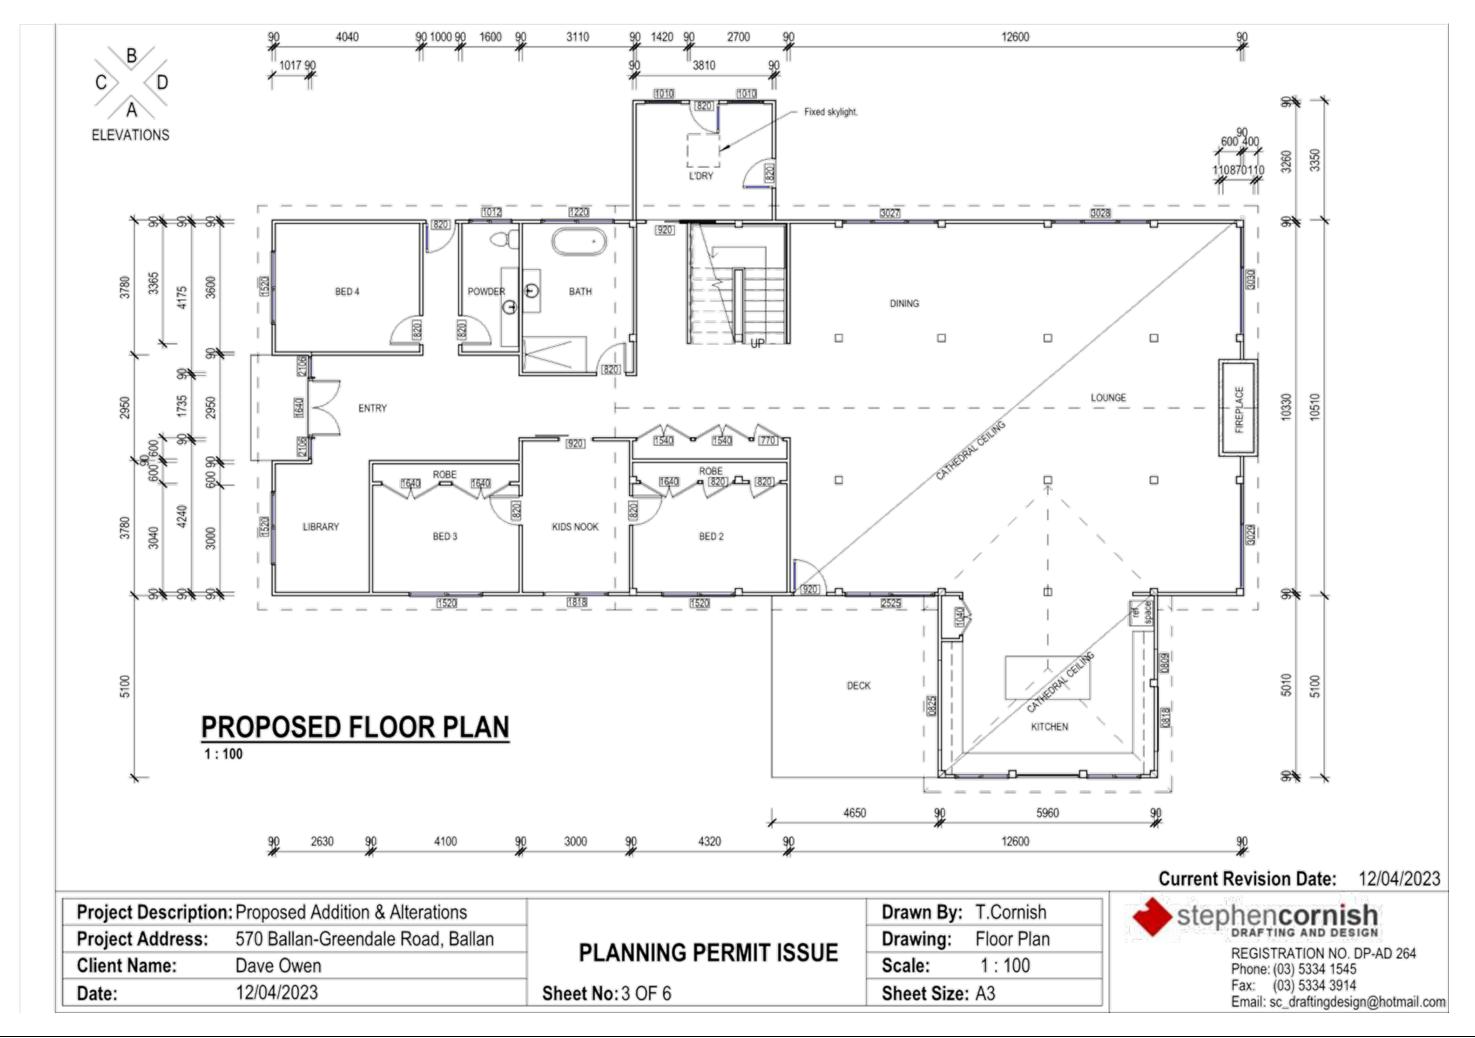

#### **Table of Contents**

| 7.1 | PA2023004 - Use and Development for Rural Worker Accommodation at 144 Woolpack<br>Road, Maddingley                                                   |    |
|-----|------------------------------------------------------------------------------------------------------------------------------------------------------|----|
|     | Attachment 1 Proposed plans                                                                                                                          | 4  |
| 7.2 | PA2023076 - Development and Use of a Dwelling and Ancillary Shed in association with cattle production - Ballan-Greendale Road, Ballan.              |    |
|     | Attachment 1 PA2023076 Site and Dwelling Plans                                                                                                       | 7  |
| 7.3 | PA2023098 - Development and use of a dwelling and Outbuilding in association with<br>Harness Racing horses - 4156 Geelong-Ballan Road, Mount Wallace |    |
|     | Attachment 1 Site plan                                                                                                                               | 13 |