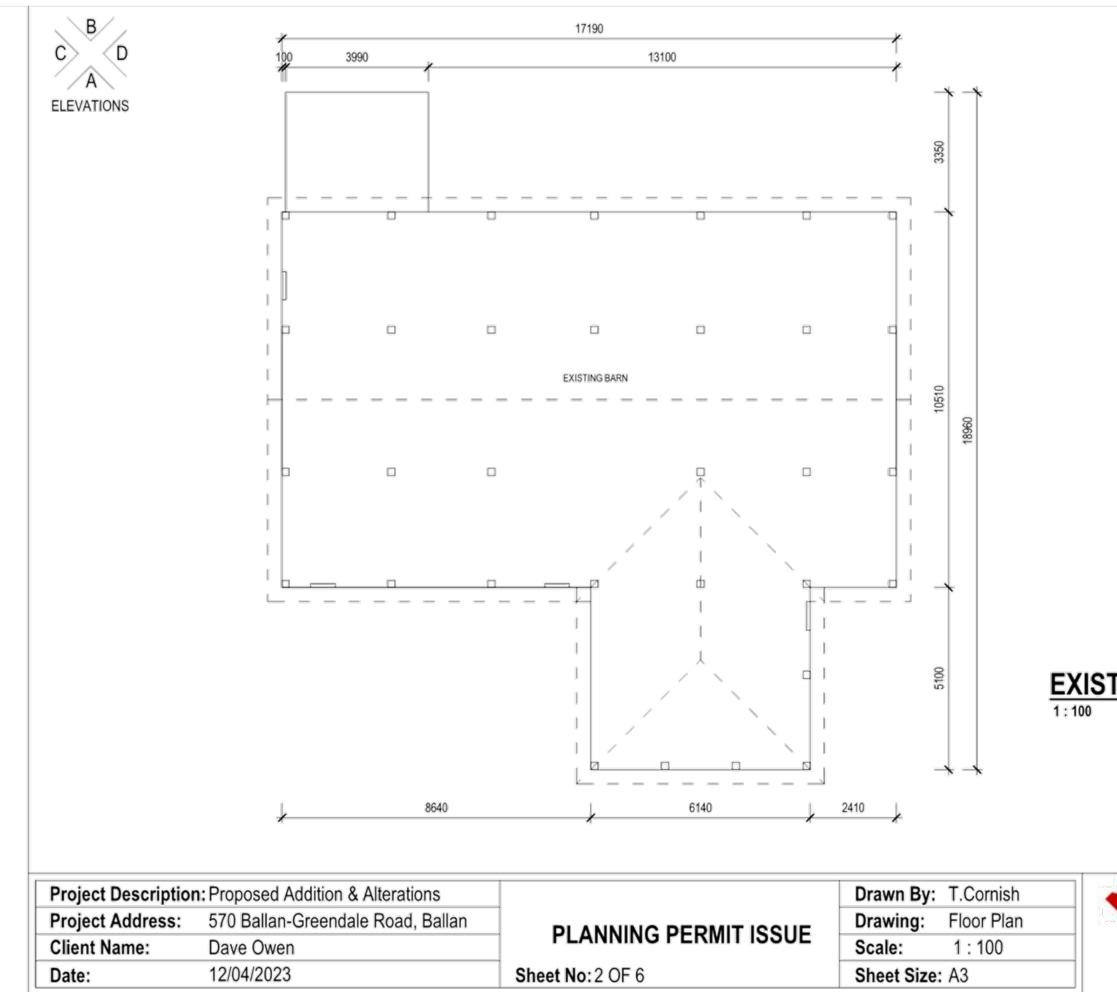

#### **Table of Contents**

| 7.1 | PA2023004 - Use and Development for Rural Worker Accommodation at 144 Woolpack<br>Road, Maddingley                                                   |    |
|-----|------------------------------------------------------------------------------------------------------------------------------------------------------|----|
|     | Attachment 1 Proposed plans                                                                                                                          | 4  |
| 7.2 | PA2023076 - Development and Use of a Dwelling and Ancillary Shed in association with cattle production - Ballan-Greendale Road, Ballan.              |    |
|     | Attachment 1 PA2023076 Site and Dwelling Plans                                                                                                       | 7  |
| 7.3 | PA2023098 - Development and use of a dwelling and Outbuilding in association with<br>Harness Racing horses - 4156 Geelong-Ballan Road, Mount Wallace |    |
|     | Attachment 1 Site plan                                                                                                                               | 13 |

### EXISTING FLOOR PLAN

Current Revision Date: 12/04/2023