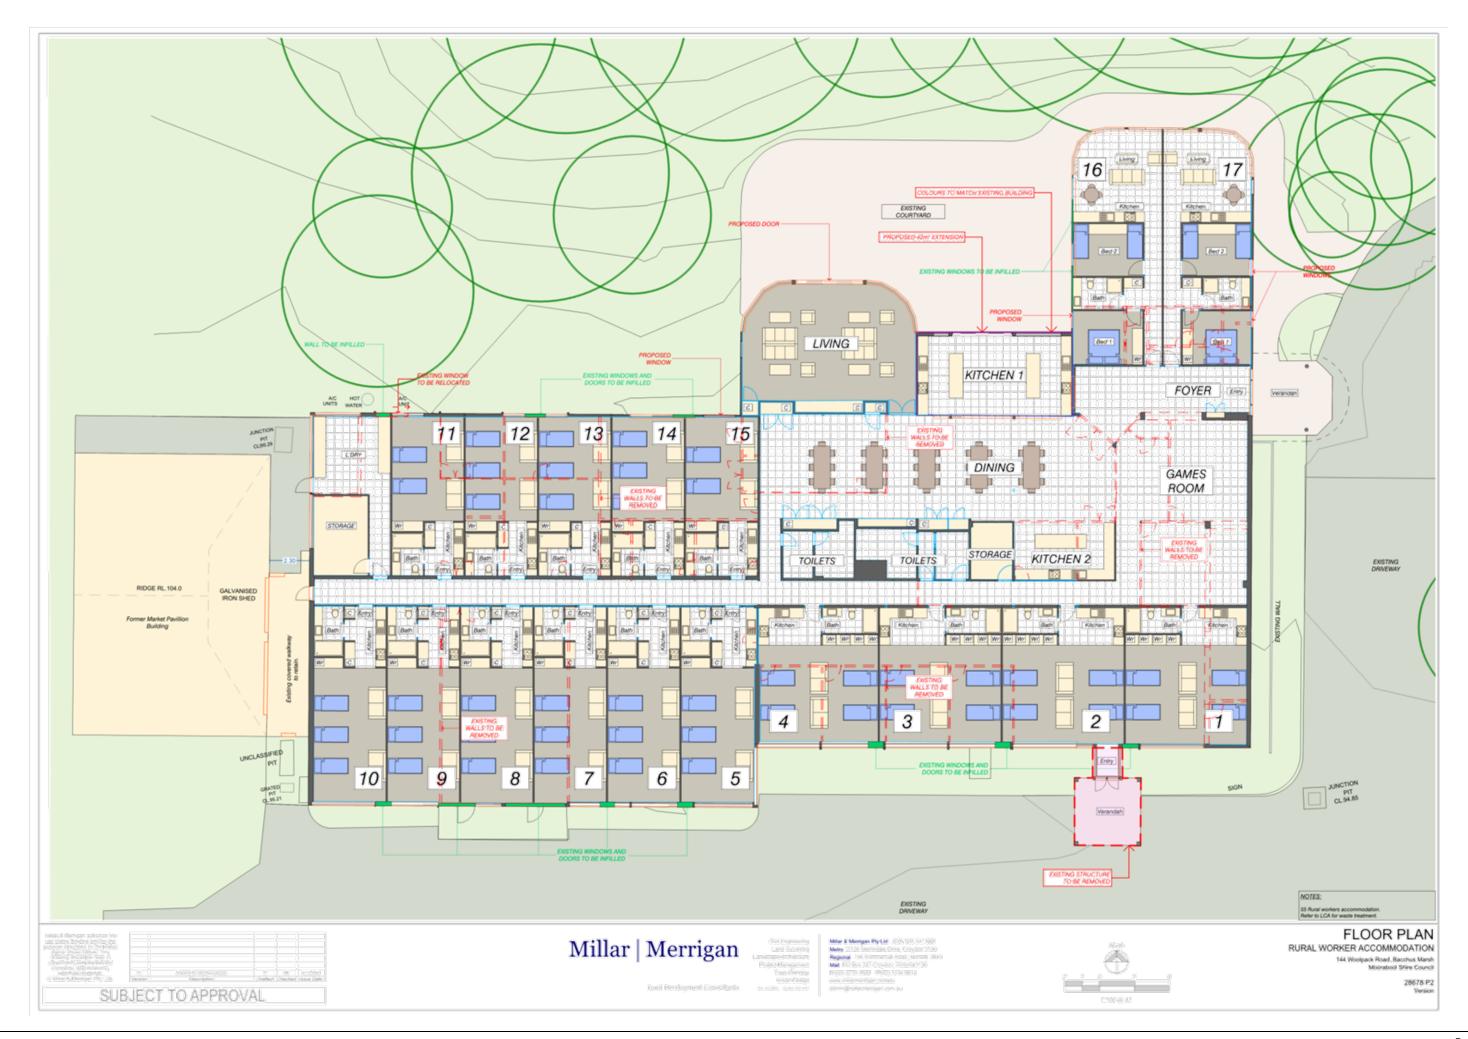

#### **Table of Contents**

| 7.1 | PA2023004 - Use and Development for Rural Worker Accommodation at 144 Woolpack<br>Road, Maddingley                                                   |    |
|-----|------------------------------------------------------------------------------------------------------------------------------------------------------|----|
|     | Attachment 1 Proposed plans                                                                                                                          | 4  |
| 7.2 | PA2023076 - Development and Use of a Dwelling and Ancillary Shed in association with cattle production - Ballan-Greendale Road, Ballan.              |    |
|     | Attachment 1 PA2023076 Site and Dwelling Plans                                                                                                       | 7  |
| 7.3 | PA2023098 - Development and use of a dwelling and Outbuilding in association with<br>Harness Racing horses - 4156 Geelong-Ballan Road, Mount Wallace |    |
|     | Attachment 1 Site plan                                                                                                                               | 13 |