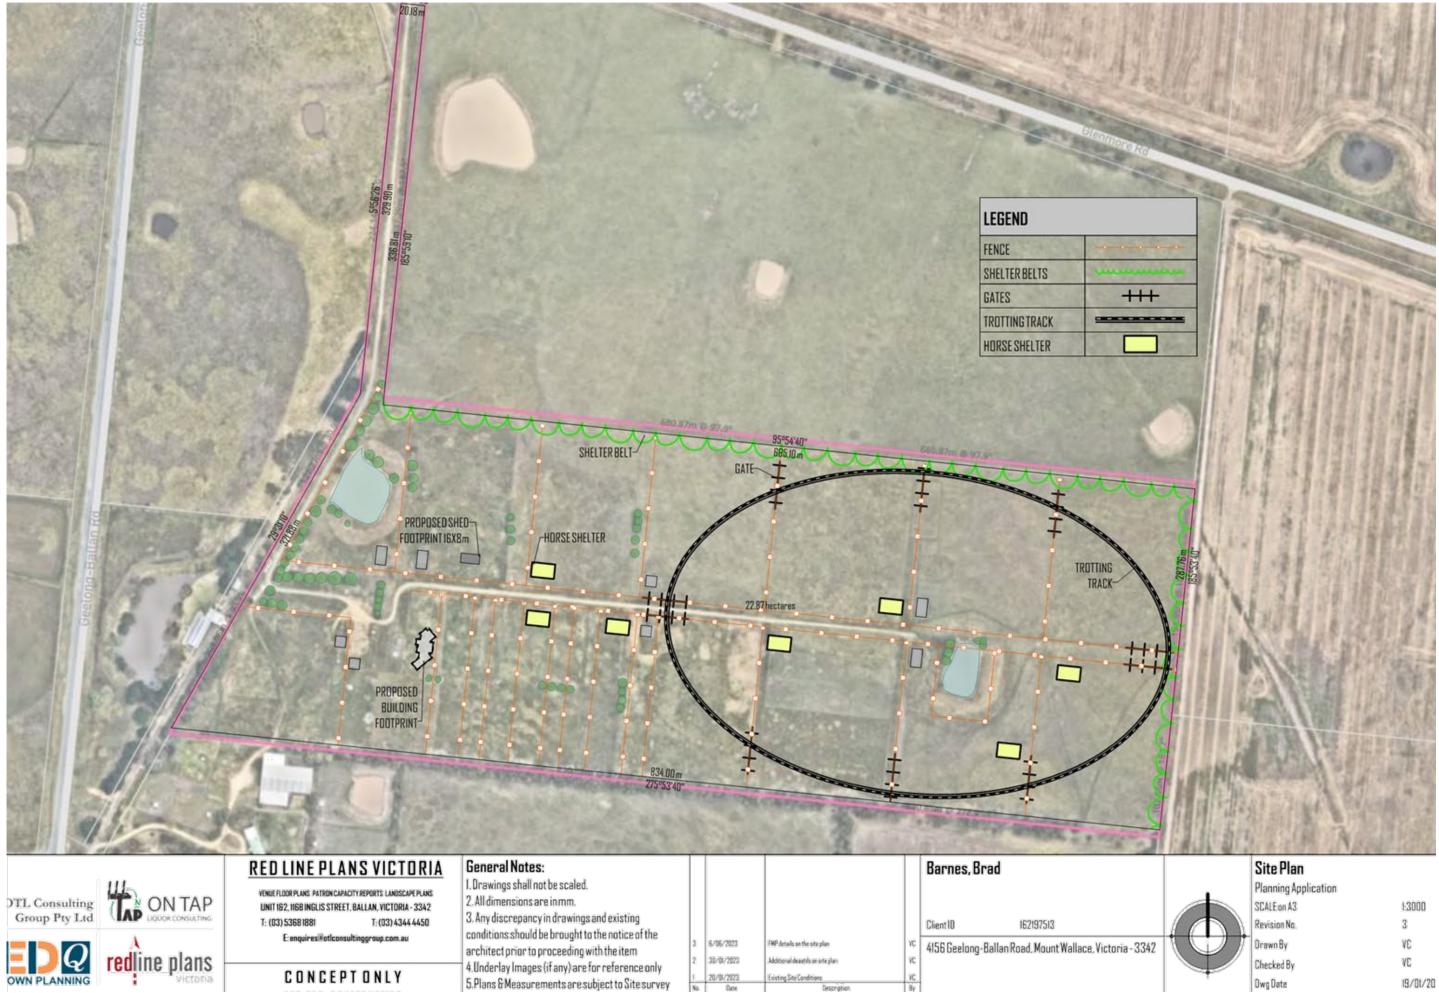

#### **Table of Contents**

| 7.1 | PA2023004 - Use and Development for Rural Worker Accommodation at 144 Woolpack<br>Road, Maddingley                                                   |    |
|-----|------------------------------------------------------------------------------------------------------------------------------------------------------|----|
|     | Attachment 1 Proposed plans                                                                                                                          | 4  |
| 7.2 | PA2023076 - Development and Use of a Dwelling and Ancillary Shed in association with cattle production - Ballan-Greendale Road, Ballan.              |    |
|     | Attachment 1 PA2023076 Site and Dwelling Plans                                                                                                       | 7  |
| 7.3 | PA2023098 - Development and use of a dwelling and Outbuilding in association with<br>Harness Racing horses - 4156 Geelong-Ballan Road, Mount Wallace |    |
|     | Attachment 1 Site plan                                                                                                                               | 13 |

## stephencornish

REGISTRATION NO. DP-AD 264 Phone: (03) 5334 1545 Fax: (03) 5334 3914 Email: sc\_draftingdesign@hotmail.com

| Site Plan            |      |
|----------------------|------|
| Planning Application |      |
| SCALE on A3          | 1:30 |
| Revision No.         | 3    |
| Drawn By             | VC   |
| Checked By           | VE   |
| Dwg Date             | 19/1 |
|                      |      |