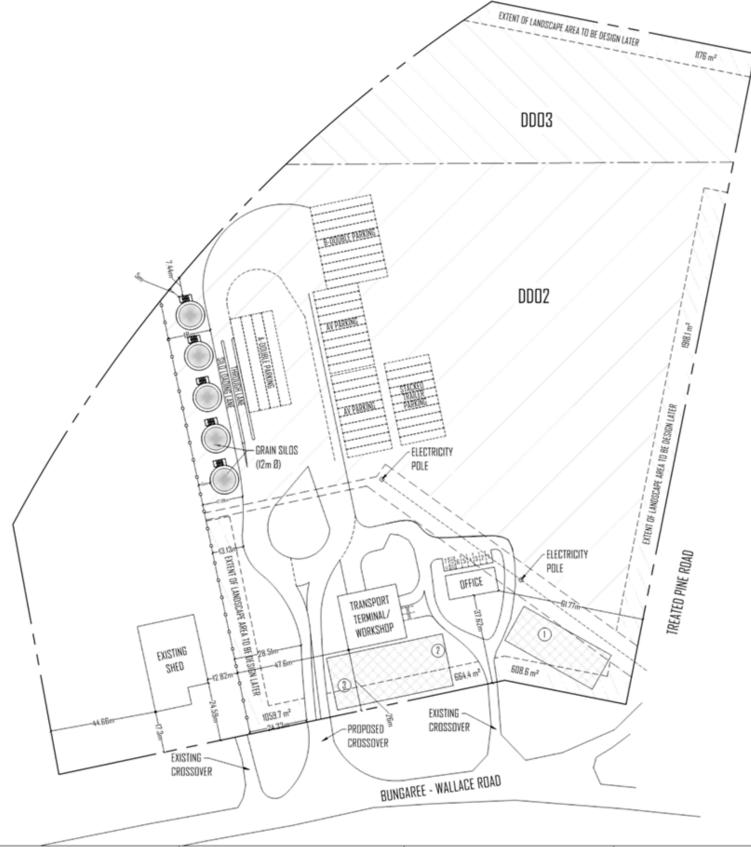

| LEGEND                   |       |
|--------------------------|-------|
| LCA TEST SITES           | NO.   |
| LAND APPLICATION AREA    | 23333 |
| DD03                     |       |
| 0002                     | 17/   |
| EXTENT OF LANDSCAPE AREA | 000   |

RIX, DARREN & MARGIE

| Drawing Title:  |          | SITE PLA    |
|-----------------|----------|-------------|
| Project Phase:  | Planning | Application |
| Revision:       |          | 1           |
| Drawing scale @ | A3:      | 1:150       |
| Date Plotted:   |          | 10/05/20    |
| Drawn by:       |          |             |
| Phashad bu      |          | 1           |