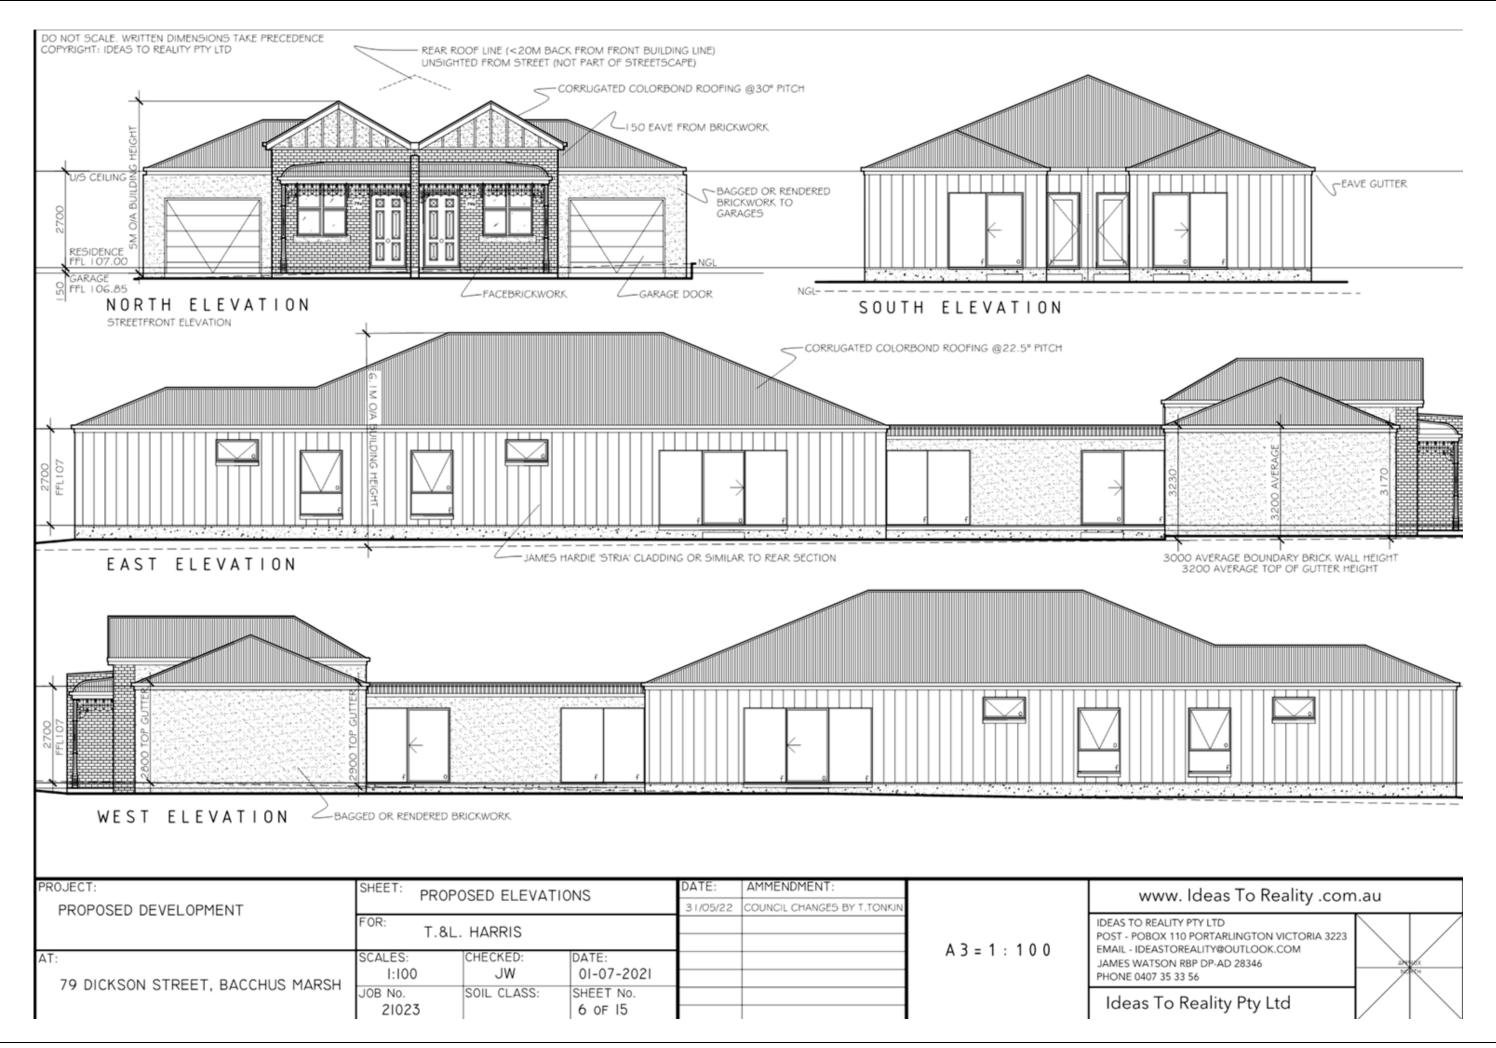

TO REALITY PTY LTD
POBOX 110 PORTARLINGTON VICTORIA 3223
- IDEASTOREALITY@OUTLOOK.COM
S WATSON RBP DP-AD 28346
E 0407 35 33 56

South Streetscape elevation and Proposed Fence elevation

North Dickson Streetscape elevation

Opposite proposed

| DJECT: PROPOSED DEVELOPMENT      | SHEET: STREETSCAPE / FENCE ELEVATION  FOR: T.&L. HARRIS |             | DATE:<br>31/05/22    | AMMENDMENT:  COUNCIL CHANGES BY T.TONKIN | www. Ideas To Reality .com.au                                                                            |                                                     |          |
|----------------------------------|---------------------------------------------------------|-------------|----------------------|------------------------------------------|----------------------------------------------------------------------------------------------------------|-----------------------------------------------------|----------|
| THOI OGED DEVELOTHERY            |                                                         |             |                      |                                          | IDEAS TO REALITY PTY LTD POST - POBOX 110 PORTARLINGTON VICTORIA 3223 EMAIL - IDEASTOREALITY@OUTLOOK.COM |                                                     |          |
| 79 DICKSON STREET, BACCHUS MARSH | SCALES:                                                 | CHECKED:    | DATE:                |                                          |                                                                                                          | JAMES WATSON RBP DP-AD 28346<br>PHONE 0407 35 33 56 | APPROVEN |
| 79 DICKSON STREET, BACCHOS MARSH | JOB No.                                                 | SOIL CLASS: | SHEET No.<br>4 OF 15 |                                          |                                                                                                          | Ideas To Reality Pty Ltd                            |          |