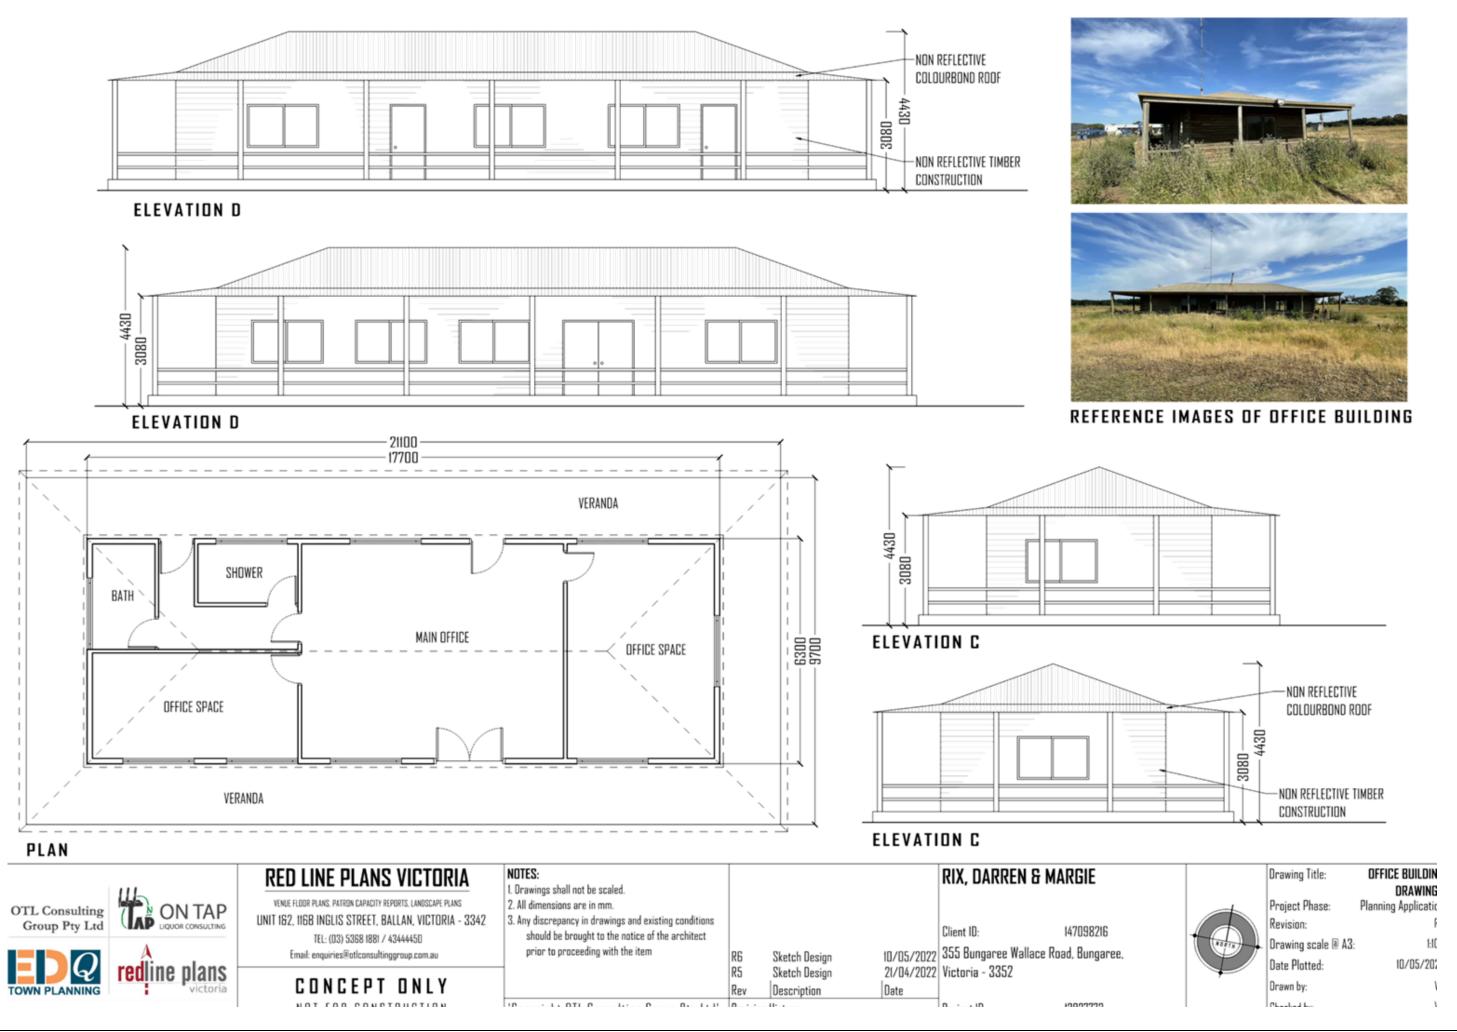

NOTES:
1. Drawings shall not be scaled.
2. All dimensions are in mm.

Any discrepancy in drawings and existing conditions should be brought to the notice of the architect prior to proceeding with the item

 R6
 Sketch Design
 10/05/2022

 R5
 Sketch Design
 21/04/2022

 R4
 Sketch Design
 16/12/2021

 R3
 Sketch Design
 13/12/2021

 R2
 Sketch Design
 10/12/2021

Date

Rev

Description

RIX, DARREN & MARGIE

| Drawing Title:  |          | SITE PLA    |
|-----------------|----------|-------------|
| Project Phase:  | Planning | Application |
| Revision:       |          | 1           |
| Drawing scale @ | A3:      | 1:150       |
| Date Plotted:   |          | 10/05/20    |
| Drawn by:       |          |             |
| Phashad bu      |          | 1           |