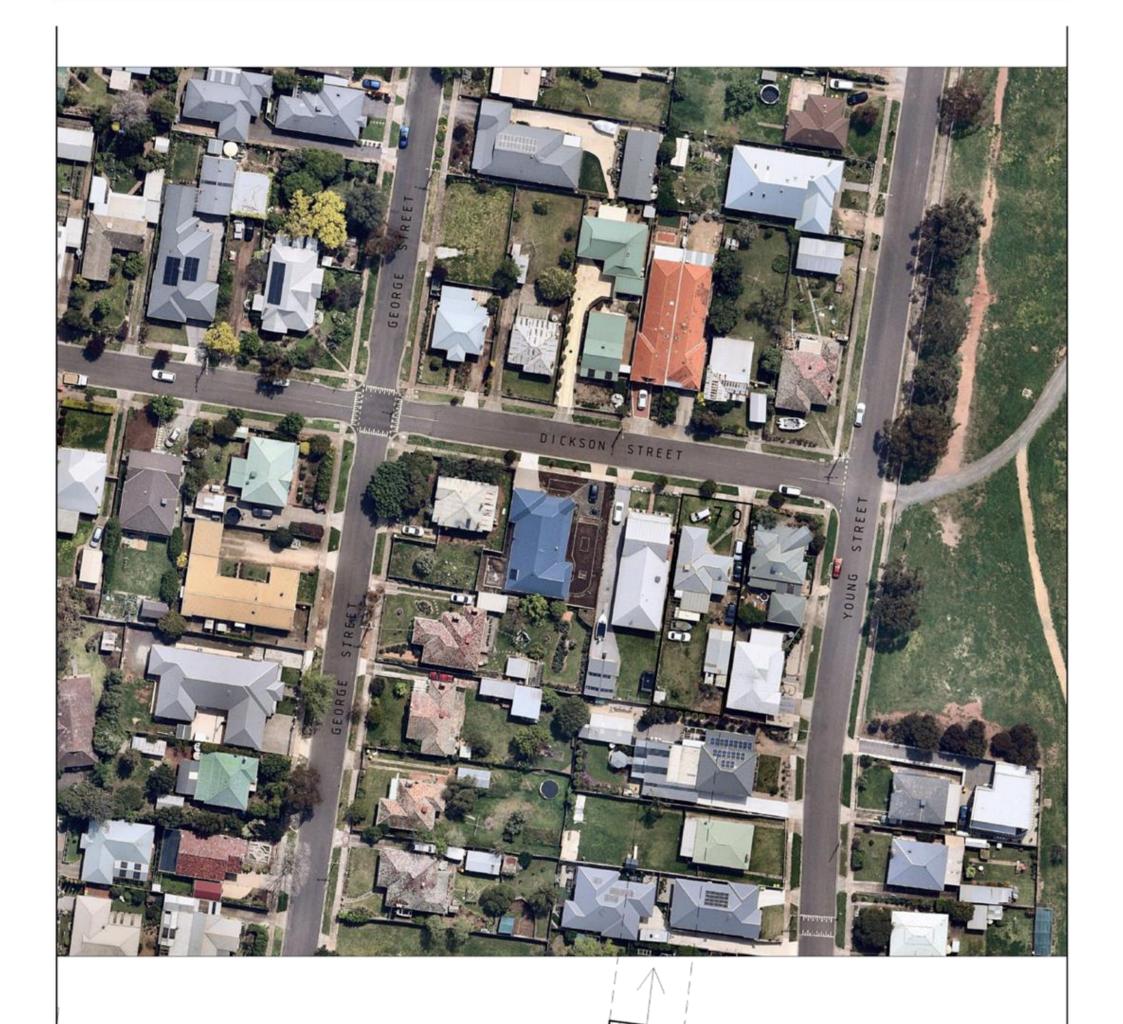

Site Plan

79

SUBJECT SITE

79 DICKSON STREET, BACCHUS MARSH TOTAL SITE AREA - 701 SQM REFER CONTEXT PLAN FOR FURTHER DETAIL

| PROJECT: PROPOSED DEVELOPMENT    | SHEET: SITE DESCRIPTION/RESPONSE PLAN  FOR: T.&L. HARRIS |                |                      | 31/05/22 | AMMENDMENT:<br>COUNCIL CHANGES BY T. TONKIN |
|----------------------------------|----------------------------------------------------------|----------------|----------------------|----------|---------------------------------------------|
|                                  |                                                          |                |                      |          |                                             |
| AT:                              | SCALES:<br>1:500 APPROX                                  | CHECKED:<br>JW | 01-07-2021           |          |                                             |
| 79 DICKSON STREET, BACCHUS MARSH | JOB No.<br>21023                                         | SOIL CLASS:    | SHEET No.<br>9 OF 15 |          |                                             |