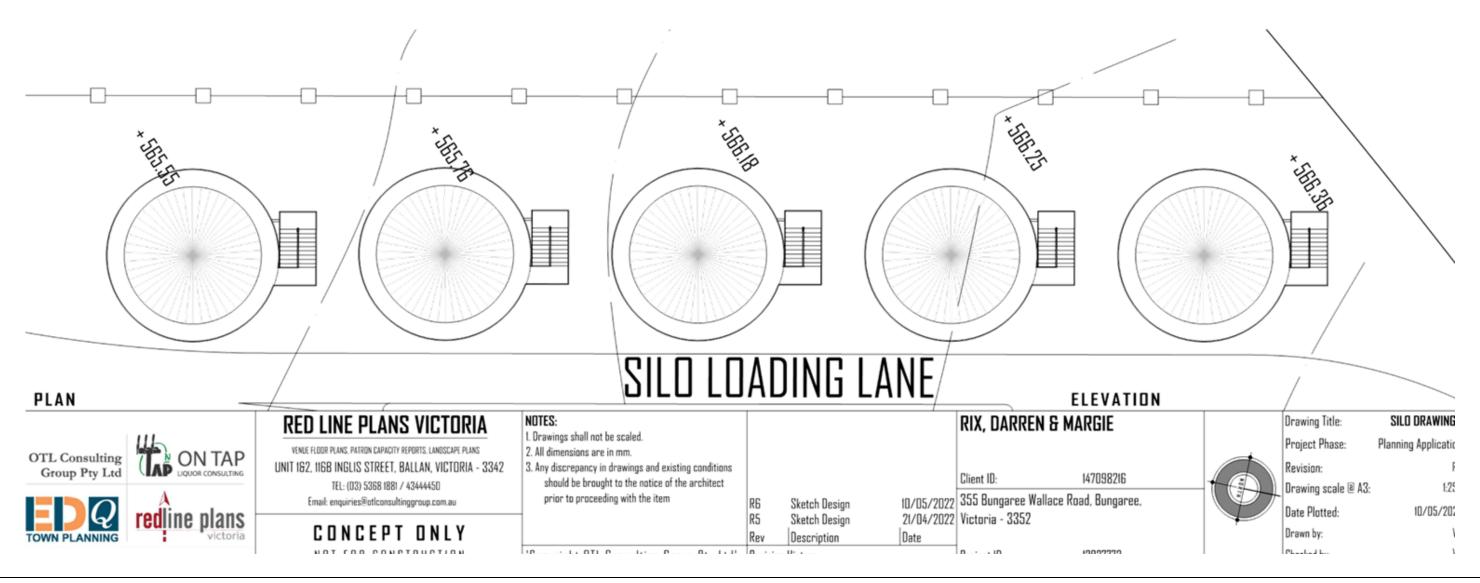

### SITE ELEVATION (SHOWING GROUND LEVEL FOR SILOS)

REFERENCE IMAGE FOR NON REFLECTIVE FABRICATED STEEL SILO

OTL Consulting Group Pty Ltd

RED LINE PLANS VICTORIA

VENUE RUDOR PLANS, PATRON CAPACITY REPORTS, LANGSCAPE PLANS UNIT 162, 116B INGLIS STREET, BALLAN, VICTORIA - 3342 TEL: (03) 5368 1881 / 43444450 Email: enquiries/Faticonsultinggroup.com.au

Sketch Design Sketch Design

Client ID: 10/05/2022 355 Bungaree Wallace Road, Bungaree, Victoria - 21/04/2022 3352 Date

SILO DRAWIN Planning Applicat Project Phase: Revision: Date Plotted: 10/05/20