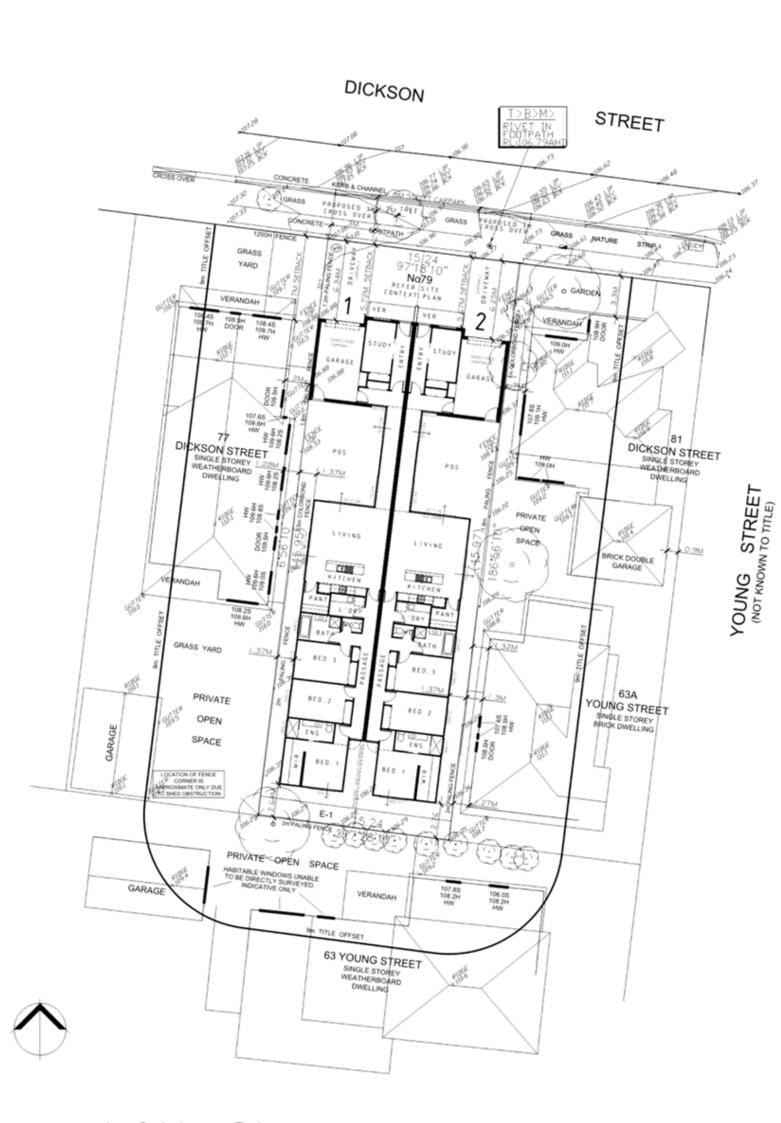

DO NOT SCALE. WRITTEN DIMENSIONS TAKE PRECEDENCE COPYRIGHT: IDEAS TO REALITY PTY LTD 45.95M (6°56'10")  $\simeq$ LOT 1 - 350.5 SQM No79A 45.96M (6°56'10") L 0 T 2 S No79B LOT 1 - 350.5 SQM 45.97M (186°56'10") Proposed Sub-Division Plan

AREAS

LOT ONE (1) No79A

SITE AREA - 350.5 SQM

LOT TWO (2) No79B SITE AREA - 350.5 SQM

TOTAL SITE AREA (No79) - 701 SQM (REFER SURVEYOR PLAN)

REFER SURVEYOR PLAN FOR ALL SITE DETAIL AND RE-ESTABLISHMENT SURVEY