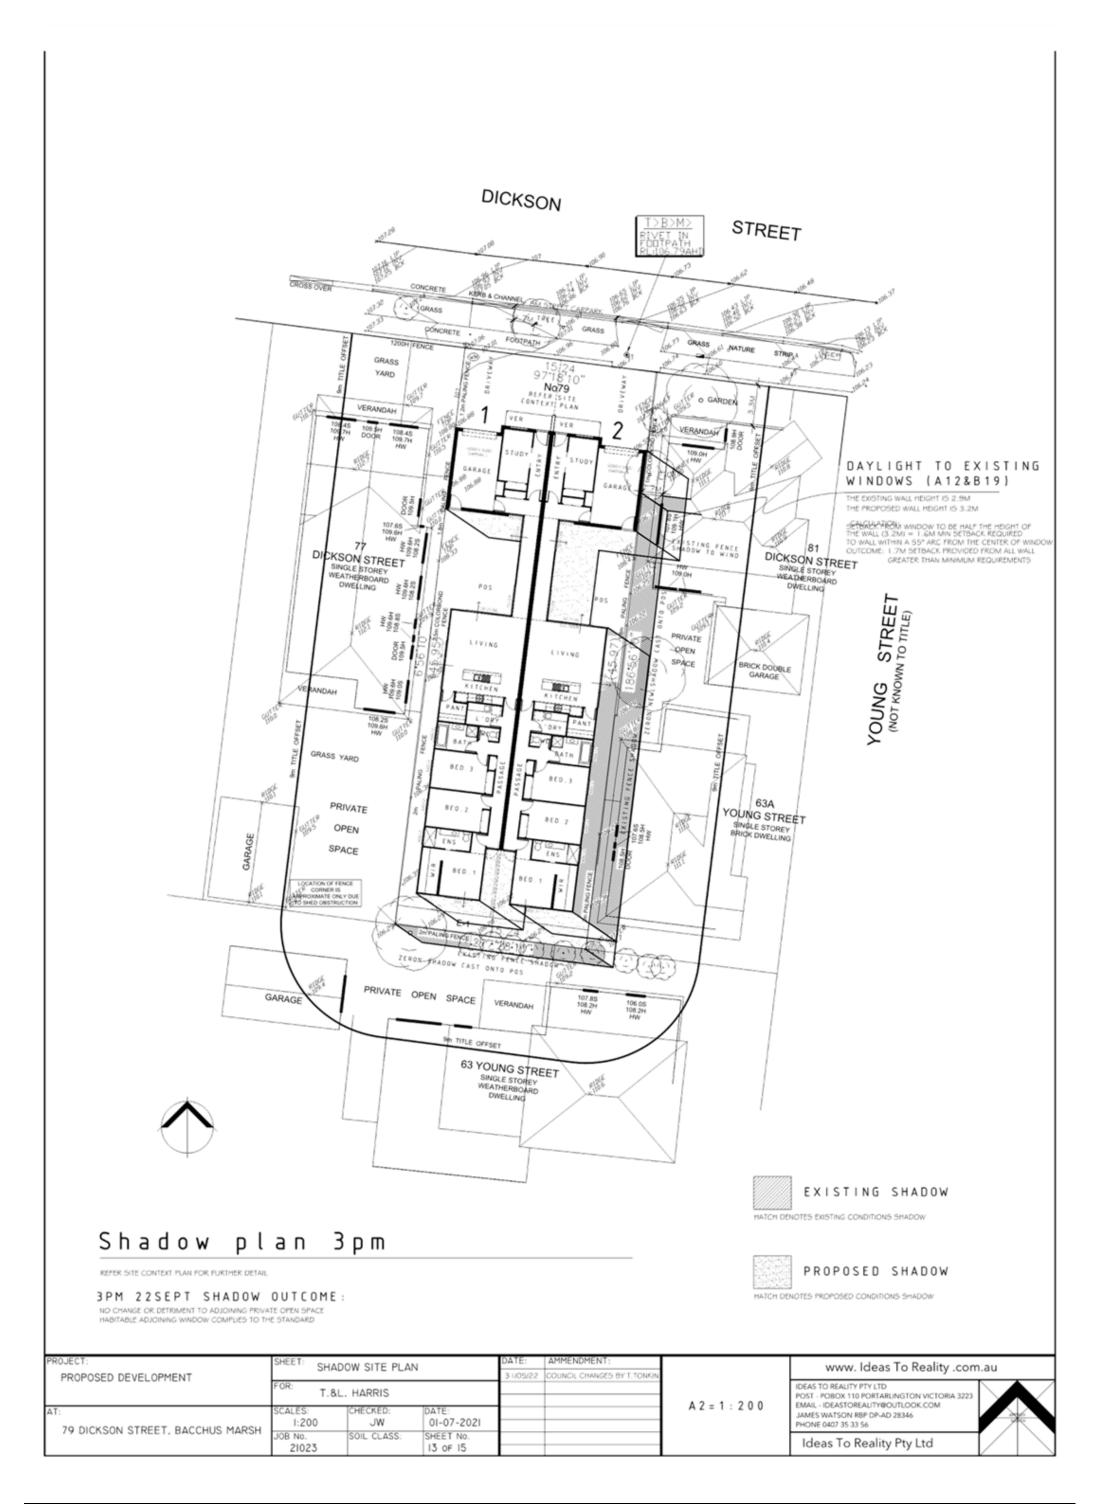

## Proposed Site Plan

REFER SITE CONTEXT PLAN FOR FURTHER DETAIL

AREAS

TOTAL SITE AREA - 701 SQM PROPOSED LOT 1 - 350.5 SQM

PROPOSED LOT 2 - 350.5 SQM

www. Ideas To Reality .com.au

| ı   |                                   |                           |             |            |           |                              |                 |                                                                            |  |
|-----|-----------------------------------|---------------------------|-------------|------------|-----------|------------------------------|-----------------|----------------------------------------------------------------------------|--|
| - [ | PROJECT:                          | SHEET: PROPOSED SITE PLAN |             |            | DATE:     | AMMENDMENT:                  |                 | www. Ideas To Realit                                                       |  |
| - 1 | PROPOSED DEVELOPMENT              |                           |             |            | 3 1/05/22 | COUNCIL CHANGES BY T. TONKIN |                 |                                                                            |  |
| - 1 |                                   | FOR: T 81                 | HARRIS      |            |           |                              |                 | IDEAS TO REALITY PTY LTD                                                   |  |
| ı   |                                   | 1.00                      | HARRIS      |            |           |                              |                 | POST - POBOX 110 PORTARLINGTON VICTO<br>EMAIL - IDEASTOREALITY@OUTLOOK.COM |  |
| - [ | AT:                               | SCALES:                   | CHECKED:    | DATE:      |           |                              | A Z = 1 : 2 0 0 | JAMES WATSON RBP DP-AD 28346                                               |  |
| - 1 | 79 DICKSON STREET, BACCHUS MARSH  | 1:200                     | JW          | 01-07-2021 |           |                              |                 | PHONE 0407 35 33 56                                                        |  |
| - 1 | 77 DICKSON STREET, DACCINGS HARSH | JOB No.                   | SOIL CLASS: | SHEET No.  |           |                              |                 | Ideas To Reality Pty Ltd                                                   |  |
| ı   |                                   | 21023                     |             | 2 OF 15    |           |                              |                 | ideas to Reality Fty Eta                                                   |  |
|     |                                   | _                         |             |            |           |                              |                 |                                                                            |  |