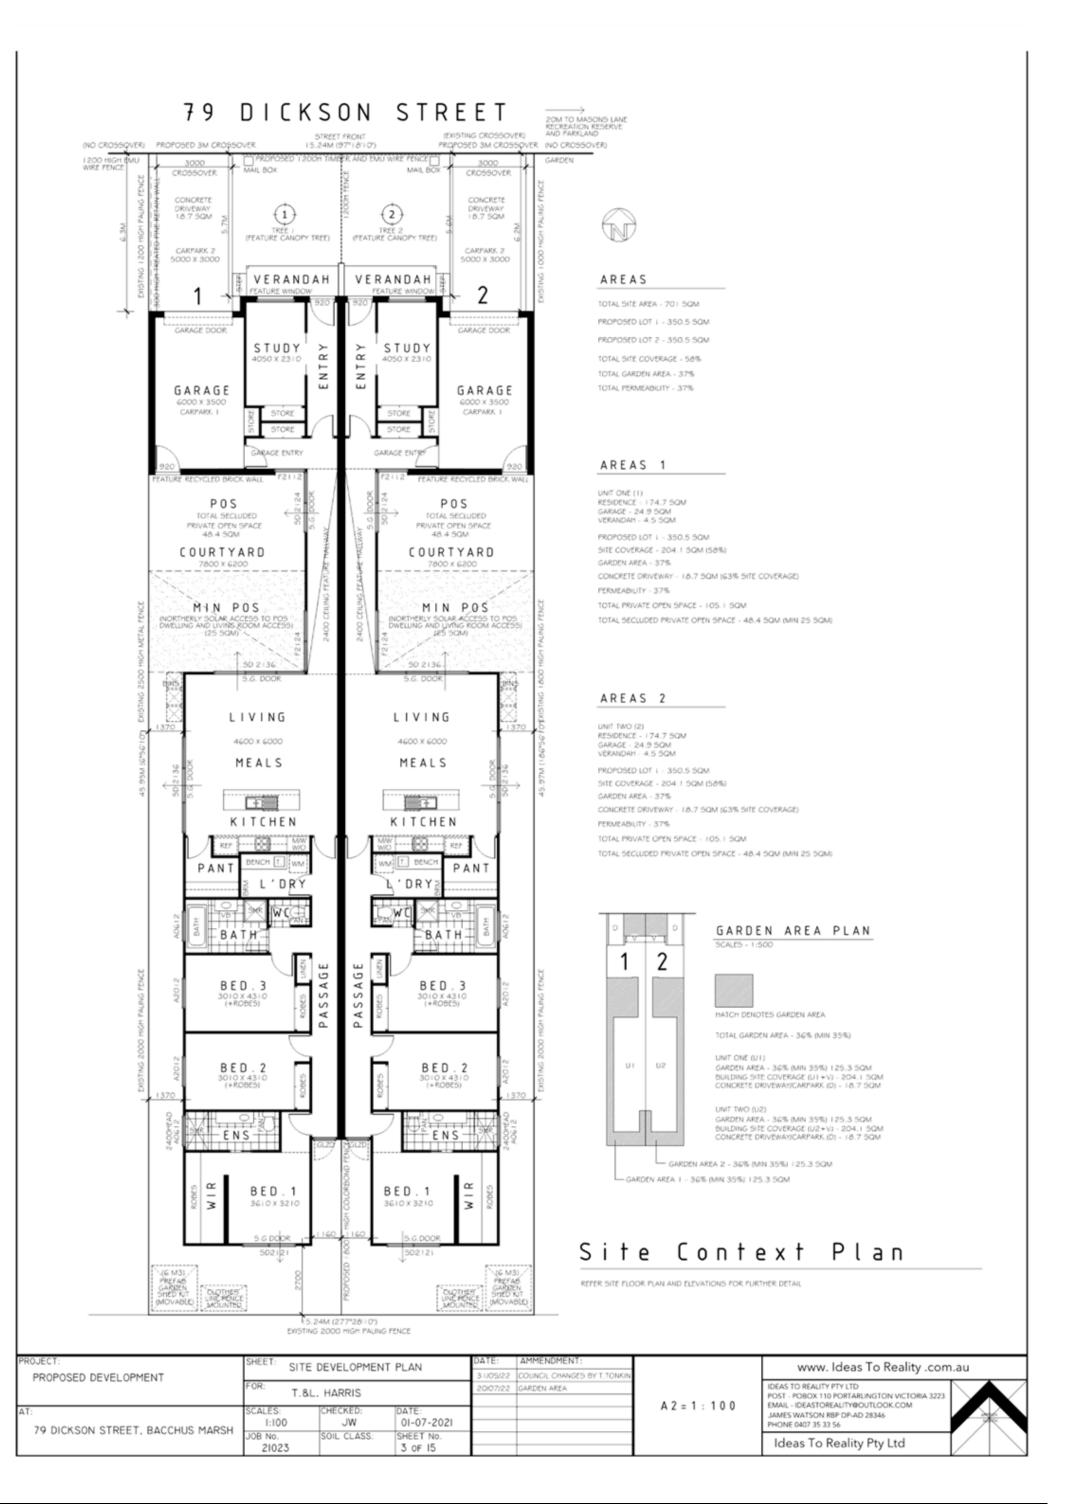

## Proposed Site Plan

REFER SITE CONTEXT PLAN FOR FURTHER DETAIL

AREAS

TOTAL SITE AREA - 701 SQM PROPOSED LOT 1 - 350.5 SQM

PROPOSED LOT 2 - 350.5 SQM

www. Ideas To Reality .com.au

| ı   |                                   |                           |             |            |           |                              |                 |                                                                            |  |
|-----|-----------------------------------|---------------------------|-------------|------------|-----------|------------------------------|-----------------|----------------------------------------------------------------------------|--|
| - [ | PROJECT:                          | SHEET: PROPOSED SITE PLAN |             |            | DATE:     | AMMENDMENT:                  |                 | www. Ideas To Realit                                                       |  |
| - 1 | PROPOSED DEVELOPMENT              |                           |             |            | 3 1/05/22 | COUNCIL CHANGES BY T. TONKIN |                 |                                                                            |  |
| - 1 |                                   | FOR: T 81                 | HARRIS      |            |           |                              |                 | IDEAS TO REALITY PTY LTD                                                   |  |
| ı   |                                   | 1.00                      | HARRIS      |            |           |                              |                 | POST - POBOX 110 PORTARLINGTON VICTO<br>EMAIL - IDEASTOREALITY@OUTLOOK.COM |  |
| - [ | AT:                               | SCALES:                   | CHECKED:    | DATE:      |           |                              | A Z = 1 : 2 0 0 | JAMES WATSON RBP DP-AD 28346                                               |  |
| - 1 | 79 DICKSON STREET, BACCHUS MARSH  | 1:200                     | JW          | 01-07-2021 |           |                              |                 | PHONE 0407 35 33 56                                                        |  |
| - 1 | 77 DICKSON STREET, DACCINGS HARSH | JOB No.                   | SOIL CLASS: | SHEET No.  |           |                              |                 | Ideas To Reality Pty Ltd                                                   |  |
| ı   |                                   | 21023                     |             | 2 OF 15    |           |                              |                 | ideas to Reality Fty Eta                                                   |  |
|     |                                   | _                         |             |            |           |                              |                 |                                                                            |  |

AREAS

LOT ONE (1) No79A

SITE AREA - 350.5 SQM

LOT TWO (2) No79B SITE AREA - 350.5 SQM

TOTAL SITE AREA (No79) - 701 SQM (REFER SURVEYOR PLAN)

REFER SURVEYOR PLAN FOR ALL SITE DETAIL AND RE-ESTABLISHMENT SURVEY