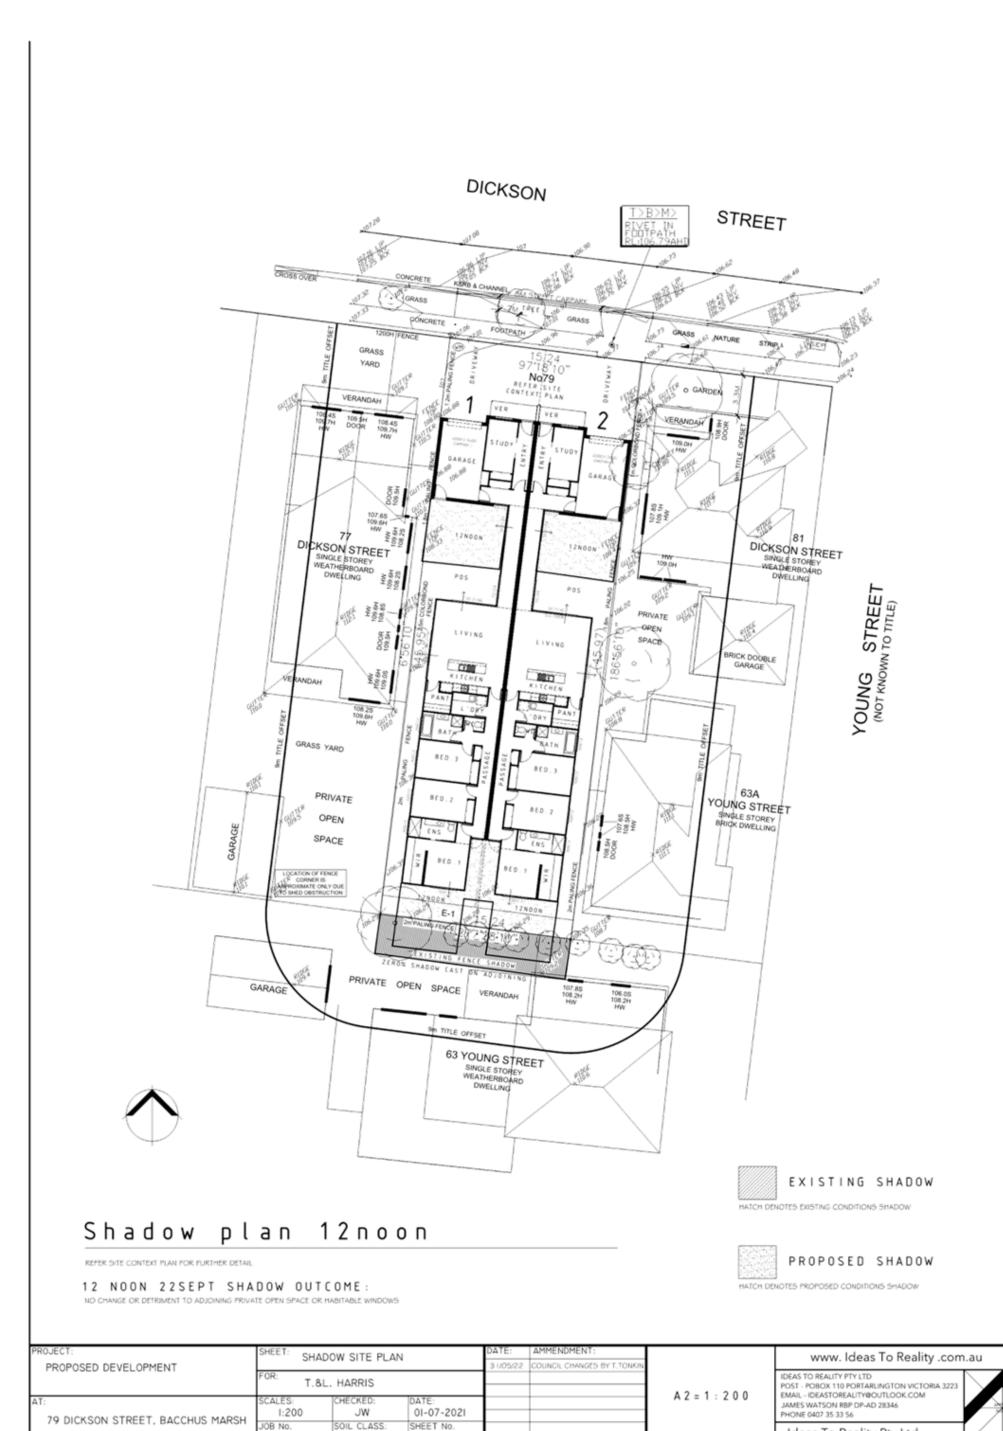

## Proposed Site Plan

REFER SITE CONTEXT PLAN FOR FURTHER DETAIL

AREAS

TOTAL SITE AREA - 701 SQM PROPOSED LOT 1 - 350.5 SQM

PROPOSED LOT 2 - 350.5 SQM

www. Ideas To Reality .com.au

| ı   |                                   |                           |             |            |           |                              |                 |                                                                            |  |
|-----|-----------------------------------|---------------------------|-------------|------------|-----------|------------------------------|-----------------|----------------------------------------------------------------------------|--|
| - [ | PROJECT:                          | SHEET: PROPOSED SITE PLAN |             |            | DATE:     | AMMENDMENT:                  |                 | www. Ideas To Realit                                                       |  |
| - 1 | PROPOSED DEVELOPMENT              |                           |             |            | 3 1/05/22 | COUNCIL CHANGES BY T. TONKIN |                 |                                                                            |  |
| - 1 |                                   | FOR: T 81                 | HARRIS      |            |           |                              |                 | IDEAS TO REALITY PTY LTD                                                   |  |
| ı   |                                   | 1.00                      | HARRIS      |            |           |                              |                 | POST - POBOX 110 PORTARLINGTON VICTO<br>EMAIL - IDEASTOREALITY@OUTLOOK.COM |  |
| - [ | AT:                               | SCALES:                   | CHECKED:    | DATE:      |           |                              | A Z = 1 : 2 0 0 | JAMES WATSON RBP DP-AD 28346                                               |  |
| - 1 | 79 DICKSON STREET, BACCHUS MARSH  | 1:200                     | JW          | 01-07-2021 |           |                              |                 | PHONE 0407 35 33 56                                                        |  |
| - 1 | 77 DICKSON STREET, DACCINGS HARSH | JOB No.                   | SOIL CLASS: | SHEET No.  |           |                              |                 | Ideas To Reality Pty Ltd                                                   |  |
| ı   |                                   | 21023                     |             | 2 OF 15    |           |                              |                 | ideas to Reality Fty Eta                                                   |  |
|     |                                   | _                         |             |            |           |                              |                 |                                                                            |  |