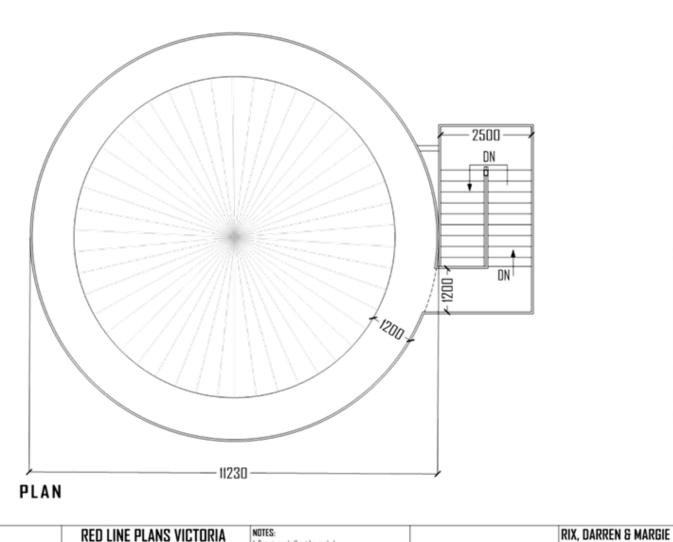

### SITE ELEVATION (SHOWING GROUND LEVEL FOR SILOS)

REFERENCE IMAGE FOR NON REFLECTIVE FABRICATED STEEL SILO

OTL Consulting Group Pty Ltd

RED LINE PLANS VICTORIA

VENUE RUDOR PLANS, PATRON CAPACITY REPORTS, LANGSCAPE PLANS UNIT 162, 116B INGLIS STREET, BALLAN, VICTORIA - 3342 TEL: (03) 5368 1881 / 43444450 Email: enquiries/Faticonsultinggroup.com.au

Sketch Design Sketch Design

Client ID: 10/05/2022 355 Bungaree Wallace Road, Bungaree, Victoria - 21/04/2022 3352 Date

SILO DRAWIN Planning Applicat Project Phase: Revision: Date Plotted: 10/05/20