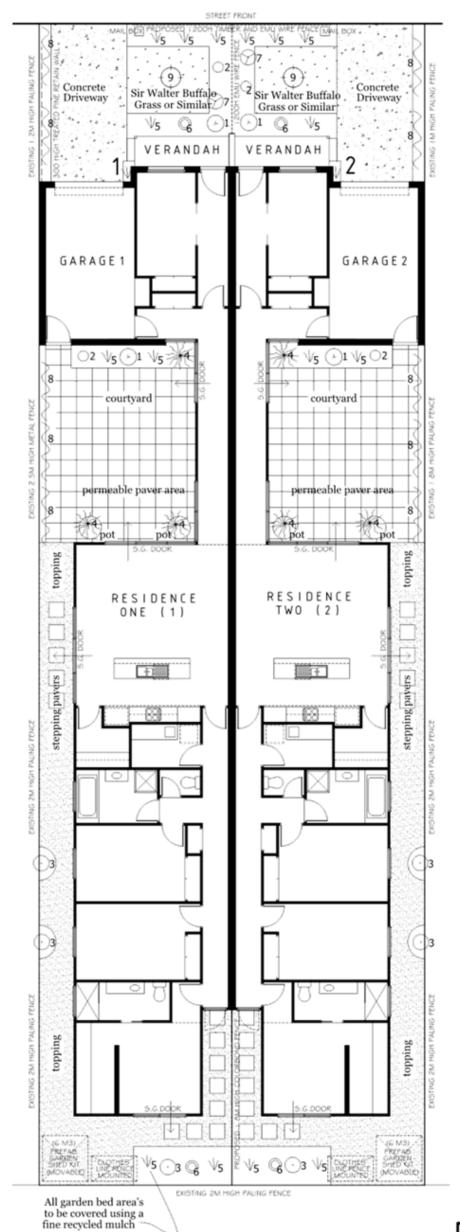

### **GARDEN KEY:**

| SYMBOL         | QTY. | COMMON NAME                | BOTANICAL NAME                                          | HEIGHT | SPREAD |
|----------------|------|----------------------------|---------------------------------------------------------|--------|--------|
| (£)1           | 04   | Lomandra                   | Lomandra longifolia                                     | 0.8 m  | 0.6 m  |
| <b>O</b> 2     | 02   | Astartea                   | Astartea 'Winter Pink'                                  | 0.8 m  | 0.6 m  |
| ⊙3             | 06   | Oz Dwarf Wattle            | Acacia acinacea                                         | 0.7 m  | 0.7 m  |
| *              | 6    | Cycad                      | Cycad                                                   | 1.5 m  | 1.5 m  |
| √5             | 18   | Poa Grass Mix              | -Poa labbilardieri<br>-Poa sieberiana<br>-Poa poiformis | 1 m    | 0.6 m  |
| G <sub>6</sub> | 04   | Kangaroo Paw               | Anigozanthos<br>flavidus red                            | 1 m    | 0.3 m  |
| <b>⊘</b> 7     | 02   | One sided net bush         | Calothamnus quadrifidus                                 | 2.5m   | 2m     |
| 8~~8~          | 20   | Crassula<br>'Golden Shade' | (4 per meter)                                           | 0.3m   | 0.3m   |
| 9              | 02   | Willow<br>Hakea            | Hakea<br>Salicifolia                                    | 9 m    | 3 m    |

NOTE: All plants generally available from OZTrees Native Plants Nursery Victoria NOTE: All sizes are averages and are dependent on growing conditions and care

NOTE: Height/Spread - Prune to suit area

## **GARDEN LEGEND:**

THIS PLAN IS FOR DESIGN PURPOSES ONLY. ALL DETAIL TO BE CONFIRMED ON SITE AND TO PLANNING PERMIT CONDITIONS.

# LANDSCAPE PLAN

NOTE: Concrete Driveways & Carparking as per town planning permit NOTE: 1800 high internal boundary fencing and gates as per town planning permit