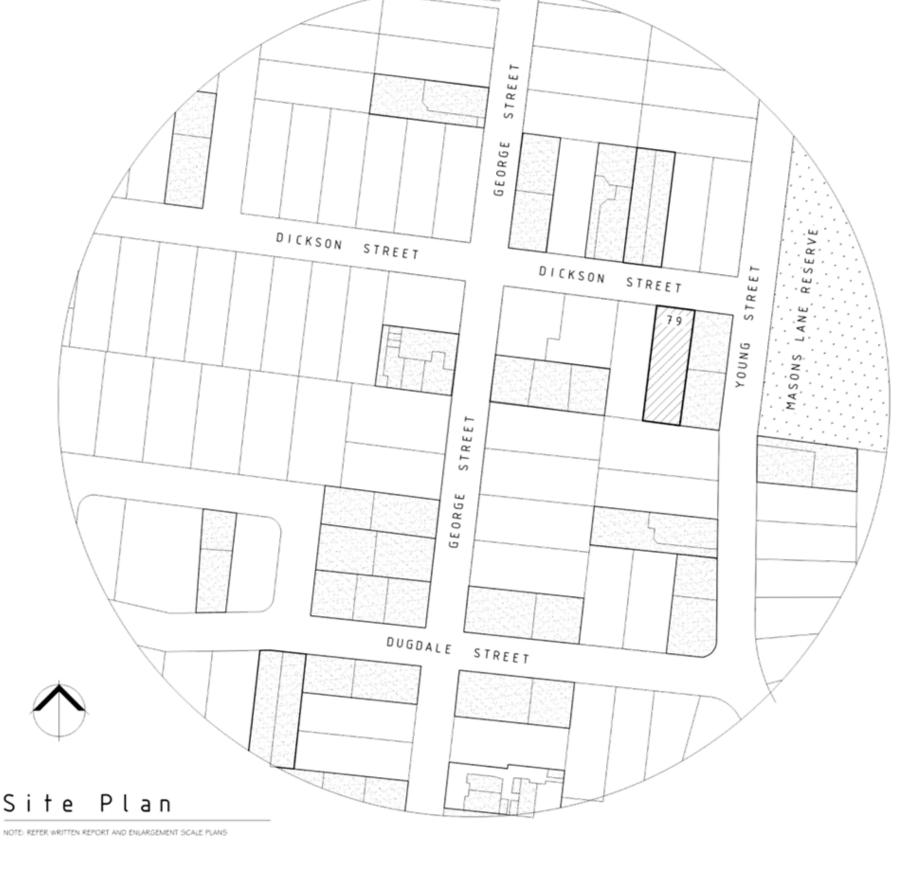

PROJECT: AMMENDMENT: SITE DESCRIPTION/RESPONSE PLAN www. Ideas To Reality .com.au U05/22 COUNCIL CHANGES BY T.TONKI PROPOSED DEVELOPMENT IDEAS TO REALITY PTY LTD
POST - POBOX 110 PORTARLINGTON VICTORIA 3223
EMAIL - IDEASTOREALITY@OUTLOOK.COM
JAMES WATSON RBP DP-AD 28346
PHONE 0407 35 33 56 T.&L. HARRIS A 2 = 1 : 1 0 0 0 1:1000 JW 01-07-2021 79 DICKSON STREET, BACCHUS MARSH SOIL CLASS: JOB No. SHEET No. Ideas To Reality Pty Ltd 8 OF 15 21023

Site Plan

79

SUBJECT SITE

79 DICKSON STREET, BACCHUS MARSH TOTAL SITE AREA - 701 SQM REFER CONTEXT PLAN FOR FURTHER DETAIL

| PROJECT: PROPOSED DEVELOPMENT    | SHEET: SITE DESCRIPTION/RESPONSE PLAN  FOR: T.&L. HARRIS |                |                      | 31/05/22 | AMMENDMENT:<br>COUNCIL CHANGES BY T. TONKIN |
|----------------------------------|----------------------------------------------------------|----------------|----------------------|----------|---------------------------------------------|
|                                  |                                                          |                |                      |          |                                             |
| AT:                              | SCALES:<br>1:500 APPROX                                  | CHECKED:<br>JW | 01-07-2021           |          |                                             |
| 79 DICKSON STREET, BACCHUS MARSH | JOB No.<br>21023                                         | SOIL CLASS:    | SHEET No.<br>9 OF 15 |          |                                             |