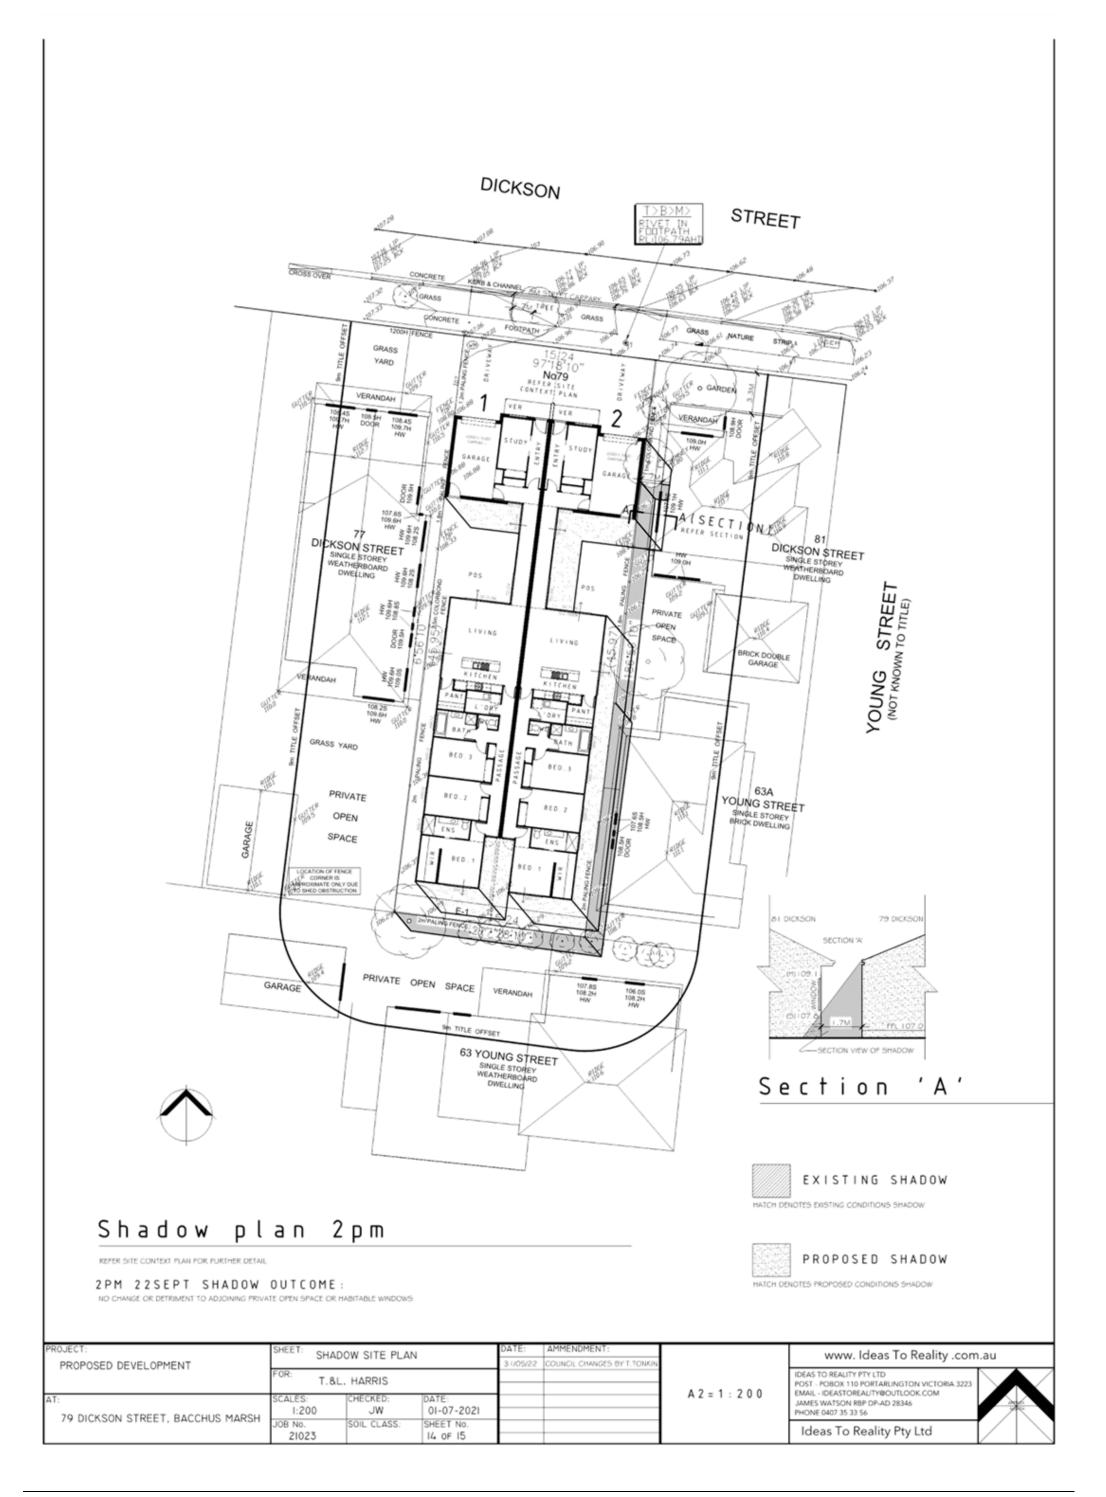

## Proposed Site Plan

REFER SITE CONTEXT PLAN FOR FURTHER DETAIL

AREAS

TOTAL SITE AREA - 701 SQM PROPOSED LOT 1 - 350.5 SQM

PROPOSED LOT 2 - 350.5 SQM

www. Ideas To Reality .com.au

| ı   |                                   |                           |             |            |           |                              |                 |                                                                            |  |
|-----|-----------------------------------|---------------------------|-------------|------------|-----------|------------------------------|-----------------|----------------------------------------------------------------------------|--|
| - [ | PROJECT:                          | SHEET: PROPOSED SITE PLAN |             |            | DATE:     | AMMENDMENT:                  |                 | www. Ideas To Realit                                                       |  |
| - 1 | PROPOSED DEVELOPMENT              |                           |             |            | 3 1/05/22 | COUNCIL CHANGES BY T. TONKIN |                 |                                                                            |  |
| - 1 |                                   | FOR: T 81                 | HARRIS      |            |           |                              |                 | IDEAS TO REALITY PTY LTD                                                   |  |
| ı   |                                   | 1.00                      | HARRIS      |            |           |                              |                 | POST - POBOX 110 PORTARLINGTON VICTO<br>EMAIL - IDEASTOREALITY@OUTLOOK.COM |  |
| - [ | AT:                               | SCALES:                   | CHECKED:    | DATE:      |           |                              | A Z = 1 : 2 0 0 | JAMES WATSON RBP DP-AD 28346                                               |  |
| - 1 | 79 DICKSON STREET, BACCHUS MARSH  | 1:200                     | JW          | 01-07-2021 |           |                              |                 | PHONE 0407 35 33 56                                                        |  |
| - 1 | 77 DICKSON STREET, DACCINGS HARSH | JOB No.                   | SOIL CLASS: | SHEET No.  |           |                              |                 | Ideas To Reality Pty Ltd                                                   |  |
| ı   |                                   | 21023                     |             | 2 OF 15    |           |                              |                 | ideas to Reality Fty Eta                                                   |  |
|     |                                   | _                         |             |            |           |                              |                 |                                                                            |  |