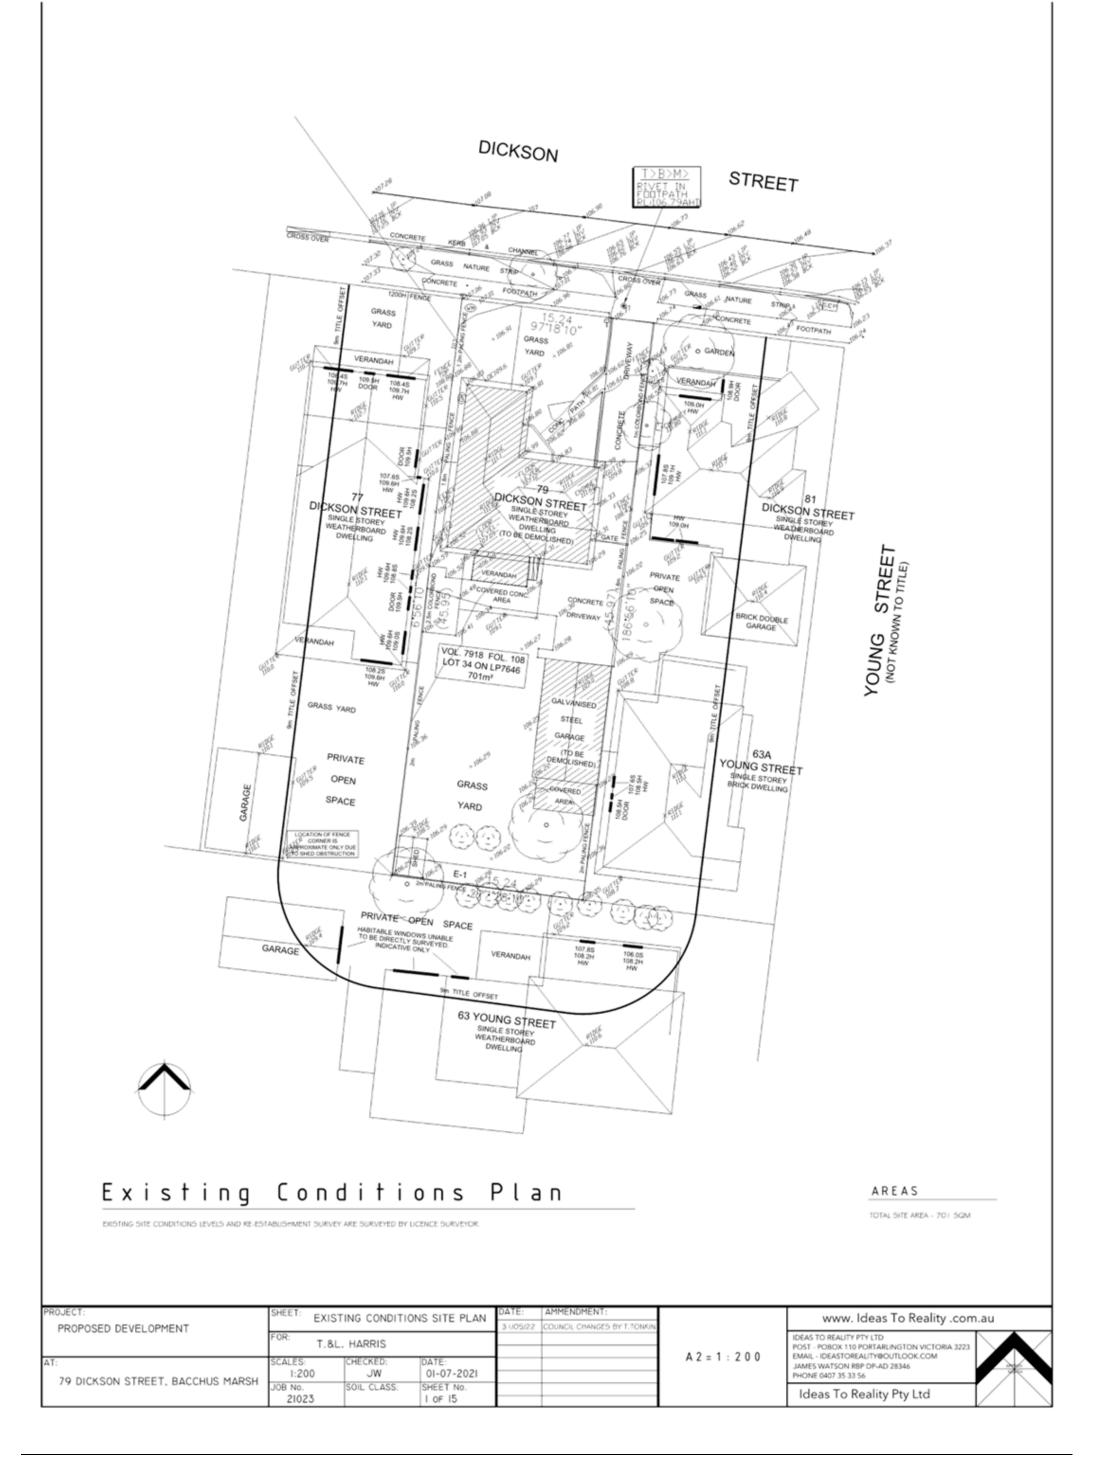

## Proposed Site Plan

REFER SITE CONTEXT PLAN FOR FURTHER DETAIL

AREAS

TOTAL SITE AREA - 701 SQM PROPOSED LOT 1 - 350.5 SQM

PROPOSED LOT 2 - 350.5 SQM

www. Ideas To Reality .com.au

| ı   |                                   |                           |             |            |           |                              |                 |                                                                            |  |
|-----|-----------------------------------|---------------------------|-------------|------------|-----------|------------------------------|-----------------|----------------------------------------------------------------------------|--|
| - [ | PROJECT:                          | SHEET: PROPOSED SITE PLAN |             |            | DATE:     | AMMENDMENT:                  |                 | www. Ideas To Realit                                                       |  |
| - 1 | PROPOSED DEVELOPMENT              |                           |             |            | 3 1/05/22 | COUNCIL CHANGES BY T. TONKIN |                 |                                                                            |  |
| - 1 |                                   | FOR: T 81                 | HARRIS      |            |           |                              |                 | IDEAS TO REALITY PTY LTD                                                   |  |
| ı   |                                   | 1.00                      | HARRIS      |            |           |                              |                 | POST - POBOX 110 PORTARLINGTON VICTO<br>EMAIL - IDEASTOREALITY@OUTLOOK.COM |  |
| - [ | AT:                               | SCALES:                   | CHECKED:    | DATE:      |           |                              | A Z = 1 : 2 0 0 | JAMES WATSON RBP DP-AD 28346                                               |  |
| - 1 | 79 DICKSON STREET, BACCHUS MARSH  | 1:200                     | JW          | 01-07-2021 |           |                              |                 | PHONE 0407 35 33 56                                                        |  |
| - 1 | 77 DICKSON STREET, DACCINGS HARSH | JOB No.                   | SOIL CLASS: | SHEET No.  |           |                              |                 | Ideas To Reality Pty Ltd                                                   |  |
| ı   |                                   | 21023                     |             | 2 OF 15    |           |                              |                 | ideas to Reality Fty Eta                                                   |  |
|     |                                   | _                         |             |            |           |                              |                 |                                                                            |  |