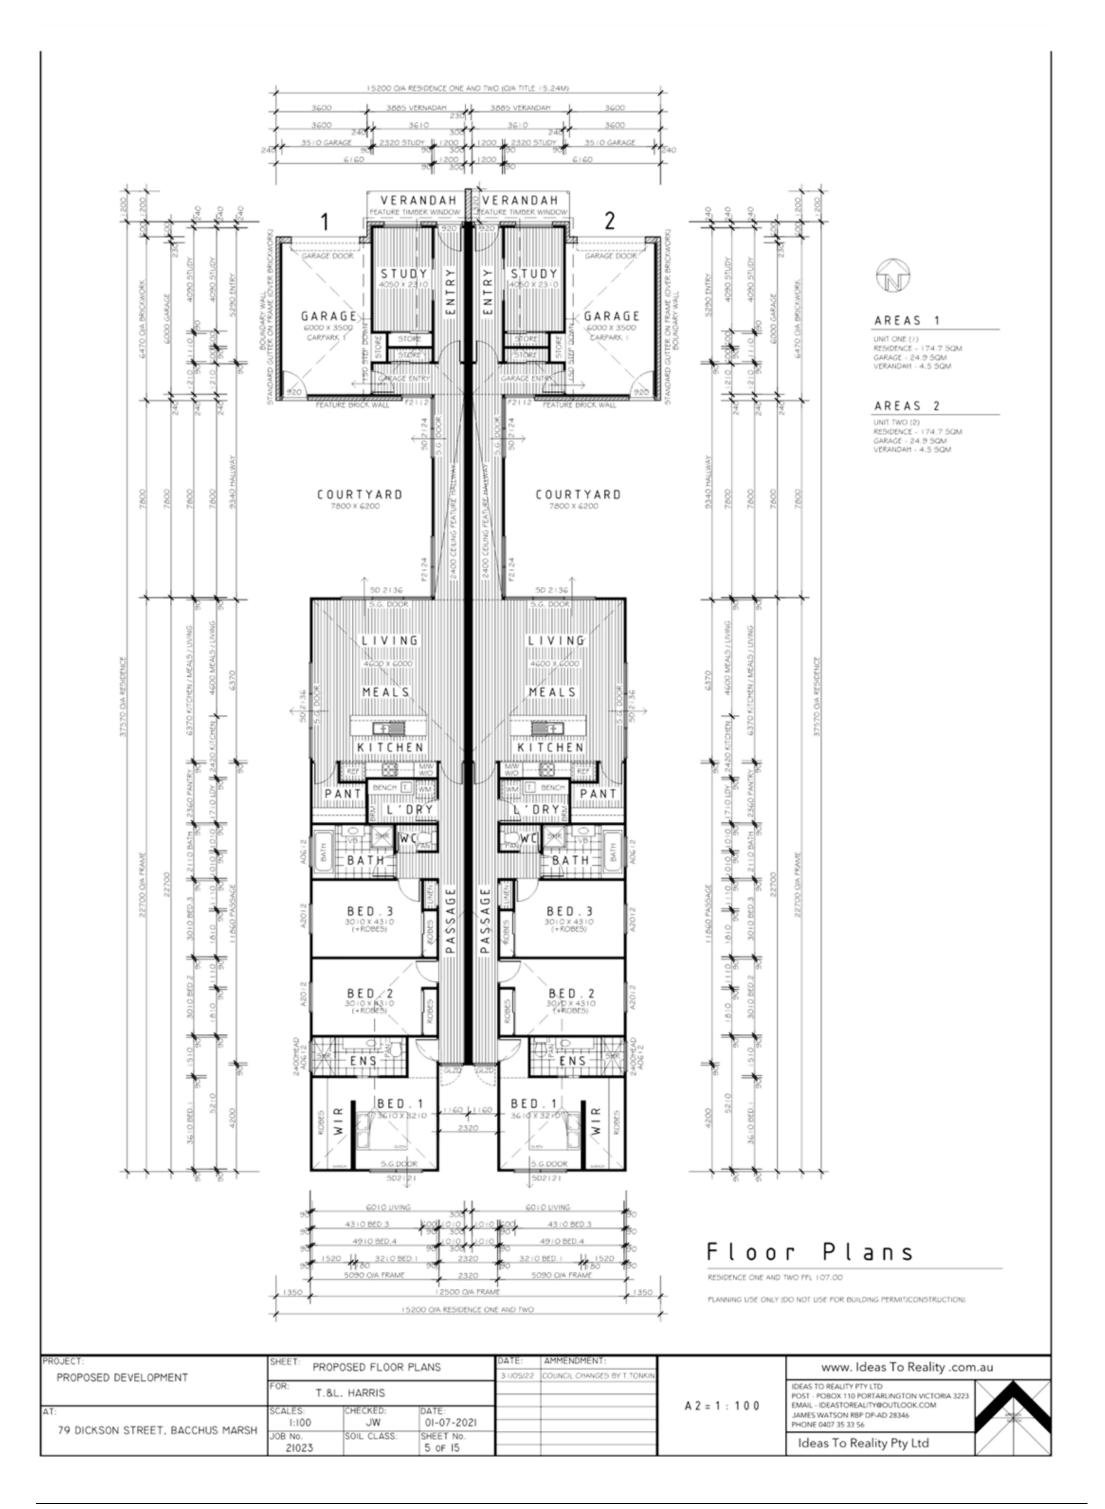

## Proposed Site Plan

REFER SITE CONTEXT PLAN FOR FURTHER DETAIL

AREAS

TOTAL SITE AREA - 701 SQM PROPOSED LOT 1 - 350.5 SQM

PROPOSED LOT 2 - 350.5 SQM

www. Ideas To Reality .com.au

| ı   |                                   |                           |             |            |           |                              |                 |                                                                            |  |
|-----|-----------------------------------|---------------------------|-------------|------------|-----------|------------------------------|-----------------|----------------------------------------------------------------------------|--|
| - [ | PROJECT:                          | SHEET: PROPOSED SITE PLAN |             |            | DATE:     | AMMENDMENT:                  |                 | www. Ideas To Realit                                                       |  |
| - 1 | PROPOSED DEVELOPMENT              |                           |             |            | 3 1/05/22 | COUNCIL CHANGES BY T. TONKIN |                 |                                                                            |  |
| - 1 |                                   | FOR: T 81                 | HARRIS      |            |           |                              |                 | IDEAS TO REALITY PTY LTD                                                   |  |
| ı   |                                   | 1.00                      | HARRIS      |            |           |                              |                 | POST - POBOX 110 PORTARLINGTON VICTO<br>EMAIL - IDEASTOREALITY@OUTLOOK.COM |  |
| - [ | AT:                               | SCALES:                   | CHECKED:    | DATE:      |           |                              | A Z = 1 : 2 0 0 | JAMES WATSON RBP DP-AD 28346                                               |  |
| - 1 | 79 DICKSON STREET, BACCHUS MARSH  | 1:200                     | JW          | 01-07-2021 |           |                              |                 | PHONE 0407 35 33 56                                                        |  |
| - 1 | 77 DICKSON STREET, DACCINGS HARSH | JOB No.                   | SOIL CLASS: | SHEET No.  |           |                              |                 | Ideas To Reality Pty Ltd                                                   |  |
| ı   |                                   | 21023                     |             | 2 OF 15    |           |                              |                 | ideas to Reality Fty Eta                                                   |  |
|     |                                   | _                         |             |            |           |                              |                 |                                                                            |  |

AREAS

LOT ONE (1) No79A

SITE AREA - 350.5 SQM

LOT TWO (2) No79B SITE AREA - 350.5 SQM

TOTAL SITE AREA (No79) - 701 SQM (REFER SURVEYOR PLAN)

REFER SURVEYOR PLAN FOR ALL SITE DETAIL AND RE-ESTABLISHMENT SURVEY