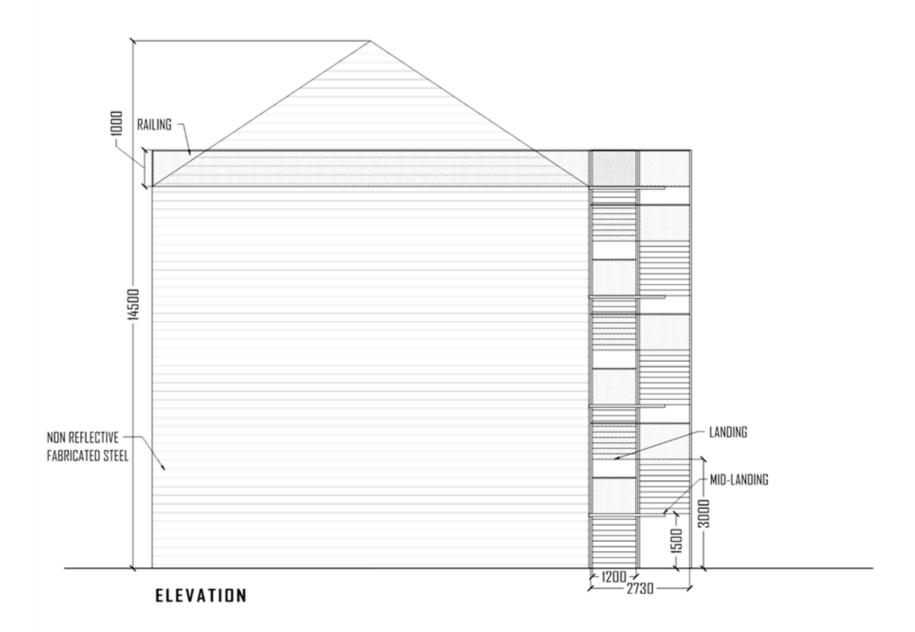

### SITE ELEVATION (SHOWING GROUND LEVEL FOR SILOS)

REFERENCE IMAGE FOR NON REFLECTIVE FABRICATED STEEL SILO

OTL Consulting Group Pty Ltd

RED LINE PLANS VICTORIA

VENUE RUDOR PLANS, PATRON CAPACITY REPORTS, LANGSCAPE PLANS UNIT 162, 116B INGLIS STREET, BALLAN, VICTORIA - 3342 TEL: (03) 5368 1881 / 43444450 Email: enquiries/Faticonsultinggroup.com.au

Sketch Design Sketch Design

Client ID: 10/05/2022 355 Bungaree Wallace Road, Bungaree, Victoria - 21/04/2022 3352 Date

SILO DRAWIN Planning Applicat Project Phase: Revision: Date Plotted: 10/05/20