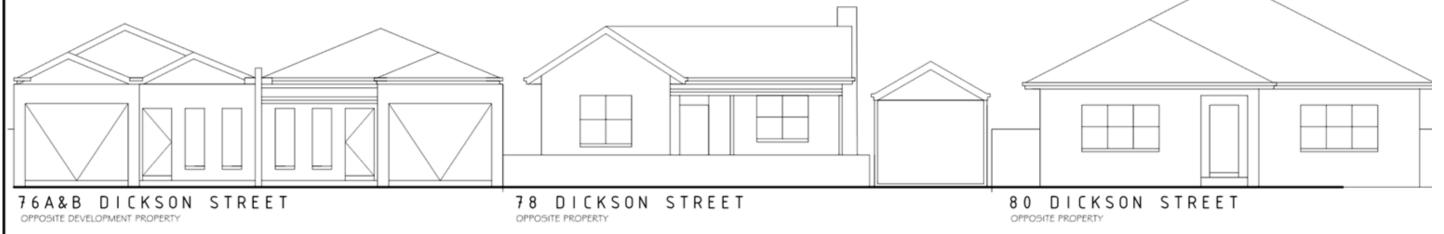

TO REALITY PTY LTD
POBOX 110 PORTARLINGTON VICTORIA 3223
- IDEASTOREALITY@OUTLOOK.COM
S WATSON RBP DP-AD 28346
E 0407 35 33 56

South Streetscape elevation and Proposed Fence elevation

North Dickson Streetscape elevation

Opposite proposed

| DJECT: PROPOSED DEVELOPMENT      | SHEET: STREETSCAPE / FENCE ELEVATION  FOR: T.&L. HARRIS |             | DATE:<br>31/05/22    | AMMENDMENT:  COUNCIL CHANGES BY T.TONKIN | www. Ideas To Reality .com.au                                                                            |                                                     |          |
|----------------------------------|---------------------------------------------------------|-------------|----------------------|------------------------------------------|----------------------------------------------------------------------------------------------------------|-----------------------------------------------------|----------|
| THOI OGED DEVELOTHERY            |                                                         |             |                      |                                          | IDEAS TO REALITY PTY LTD POST - POBOX 110 PORTARLINGTON VICTORIA 3223 EMAIL - IDEASTOREALITY@OUTLOOK.COM |                                                     |          |
| 79 DICKSON STREET, BACCHUS MARSH | SCALES:                                                 | CHECKED:    | DATE:                |                                          |                                                                                                          | JAMES WATSON RBP DP-AD 28346<br>PHONE 0407 35 33 56 | APPROVEN |
| 79 DICKSON STREET, BACCHOS MARSH | JOB No.                                                 | SOIL CLASS: | SHEET No.<br>4 OF 15 |                                          |                                                                                                          | Ideas To Reality Pty Ltd                            |          |