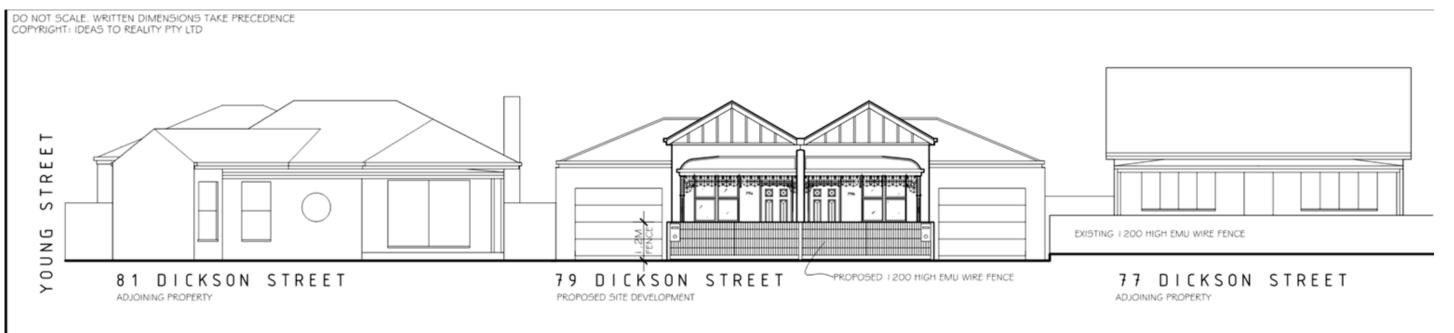

TO REALITY PTY LTD
POBOX 110 PORTARLINGTON VICTORIA 3223
- IDEASTOREALITY@OUTLOOK.COM
S WATSON RBP DP-AD 28346
E 0407 35 33 56

South Streetscape elevation and Proposed Fence elevation

North Dickson Streetscape elevation

Opposite proposed

| DJECT: PROPOSED DEVELOPMENT      | SHEET: STREETSCAPE / FENCE ELEVATION  FOR: T.&L. HARRIS |             | DATE:<br>31/05/22    | AMMENDMENT:  COUNCIL CHANGES BY T.TONKIN | www. Ideas To Reality .com.au                                                                            |                                                     |          |
|----------------------------------|---------------------------------------------------------|-------------|----------------------|------------------------------------------|----------------------------------------------------------------------------------------------------------|-----------------------------------------------------|----------|
| THOI OGED DEVELOTHERY            |                                                         |             |                      |                                          | IDEAS TO REALITY PTY LTD POST - POBOX 110 PORTARLINGTON VICTORIA 3223 EMAIL - IDEASTOREALITY@OUTLOOK.COM |                                                     |          |
| 79 DICKSON STREET, BACCHUS MARSH | SCALES:                                                 | CHECKED:    | DATE:                |                                          |                                                                                                          | JAMES WATSON RBP DP-AD 28346<br>PHONE 0407 35 33 56 | APPROVEN |
| 79 DICKSON STREET, BACCHOS MARSH | JOB No.                                                 | SOIL CLASS: | SHEET No.<br>4 OF 15 |                                          |                                                                                                          | Ideas To Reality Pty Ltd                            |          |