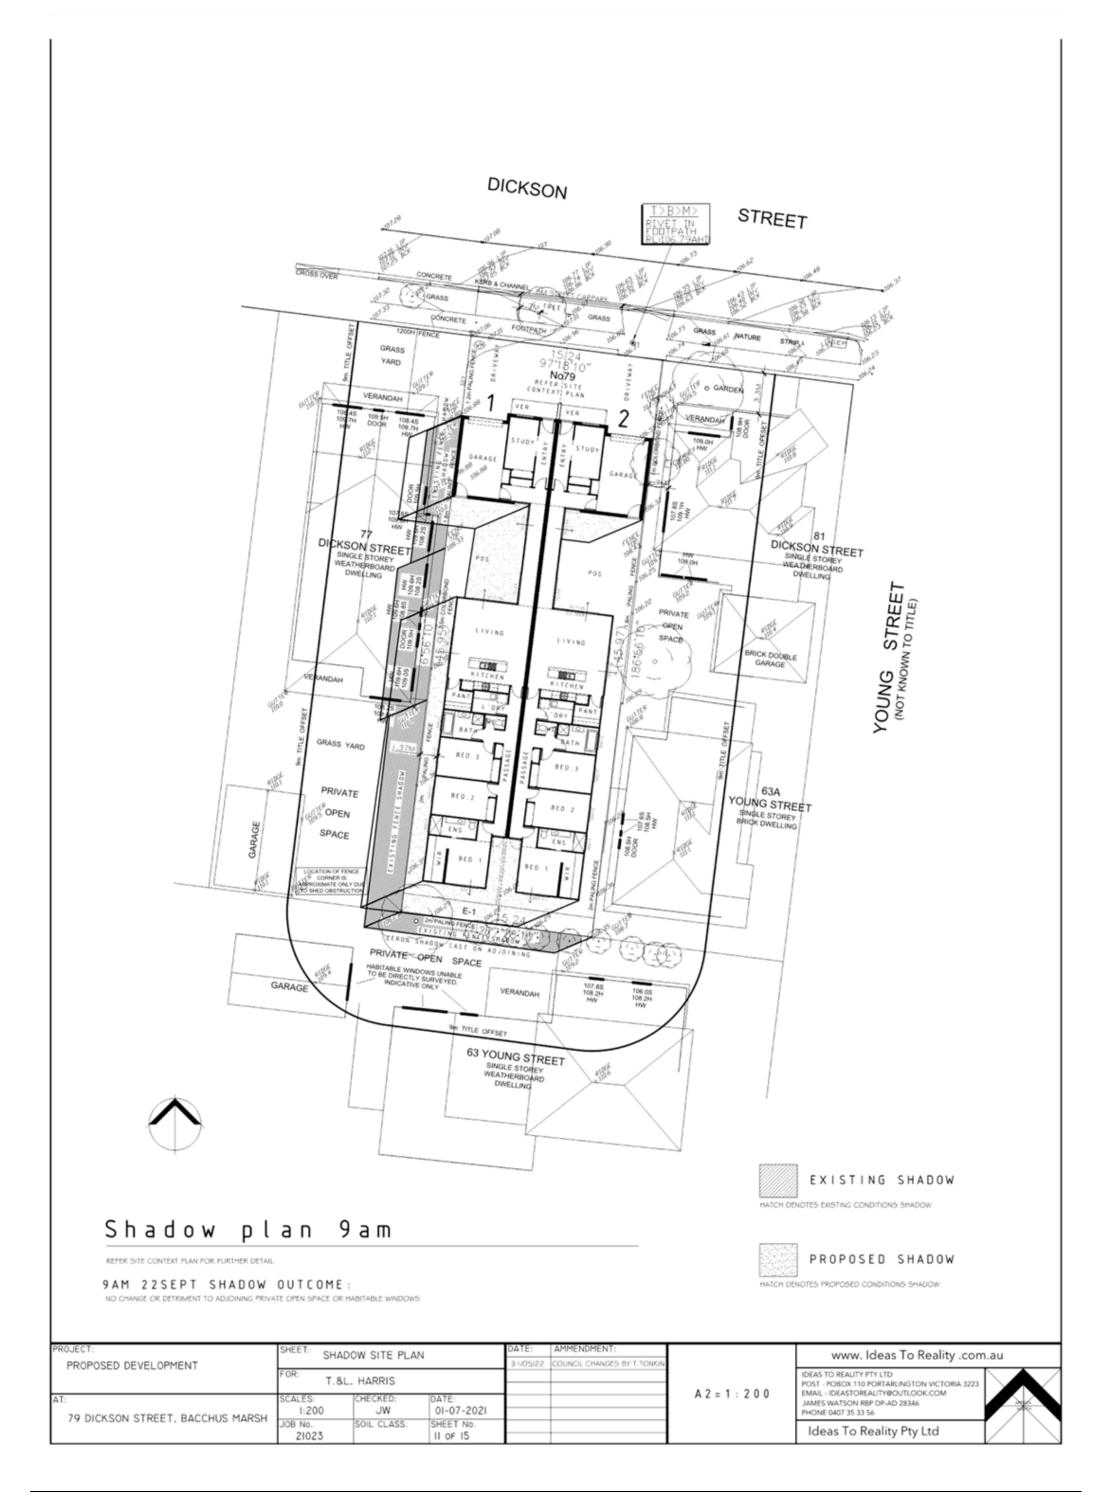

## Proposed Site Plan

REFER SITE CONTEXT PLAN FOR FURTHER DETAIL

AREAS

TOTAL SITE AREA - 701 SQM PROPOSED LOT 1 - 350.5 SQM

PROPOSED LOT 2 - 350.5 SQM

www. Ideas To Reality .com.au

| ı   |                                   |                           |             |            |           |                              |                 |                                                                            |  |
|-----|-----------------------------------|---------------------------|-------------|------------|-----------|------------------------------|-----------------|----------------------------------------------------------------------------|--|
| - [ | PROJECT:                          | SHEET: PROPOSED SITE PLAN |             |            | DATE:     | AMMENDMENT:                  |                 | www. Ideas To Realit                                                       |  |
| - 1 | PROPOSED DEVELOPMENT              |                           |             |            | 3 1/05/22 | COUNCIL CHANGES BY T. TONKIN |                 |                                                                            |  |
| - 1 |                                   | FOR: T 81                 | HARRIS      |            |           |                              |                 | IDEAS TO REALITY PTY LTD                                                   |  |
| ı   |                                   | 1.00                      | HARRIS      |            |           |                              |                 | POST - POBOX 110 PORTARLINGTON VICTO<br>EMAIL - IDEASTOREALITY@OUTLOOK.COM |  |
| - [ | AT:                               | SCALES:                   | CHECKED:    | DATE:      |           |                              | A Z = 1 : 2 0 0 | JAMES WATSON RBP DP-AD 28346                                               |  |
| - 1 | 79 DICKSON STREET, BACCHUS MARSH  | 1:200                     | JW          | 01-07-2021 |           |                              |                 | PHONE 0407 35 33 56                                                        |  |
| - 1 | 77 DICKSON STREET, DACCINGS HARSH | JOB No.                   | SOIL CLASS: | SHEET No.  |           |                              |                 | Ideas To Reality Pty Ltd                                                   |  |
| ı   |                                   | 21023                     |             | 2 OF 15    |           |                              |                 | ideas to Reality Fty Eta                                                   |  |
|     |                                   | _                         |             |            |           |                              |                 |                                                                            |  |