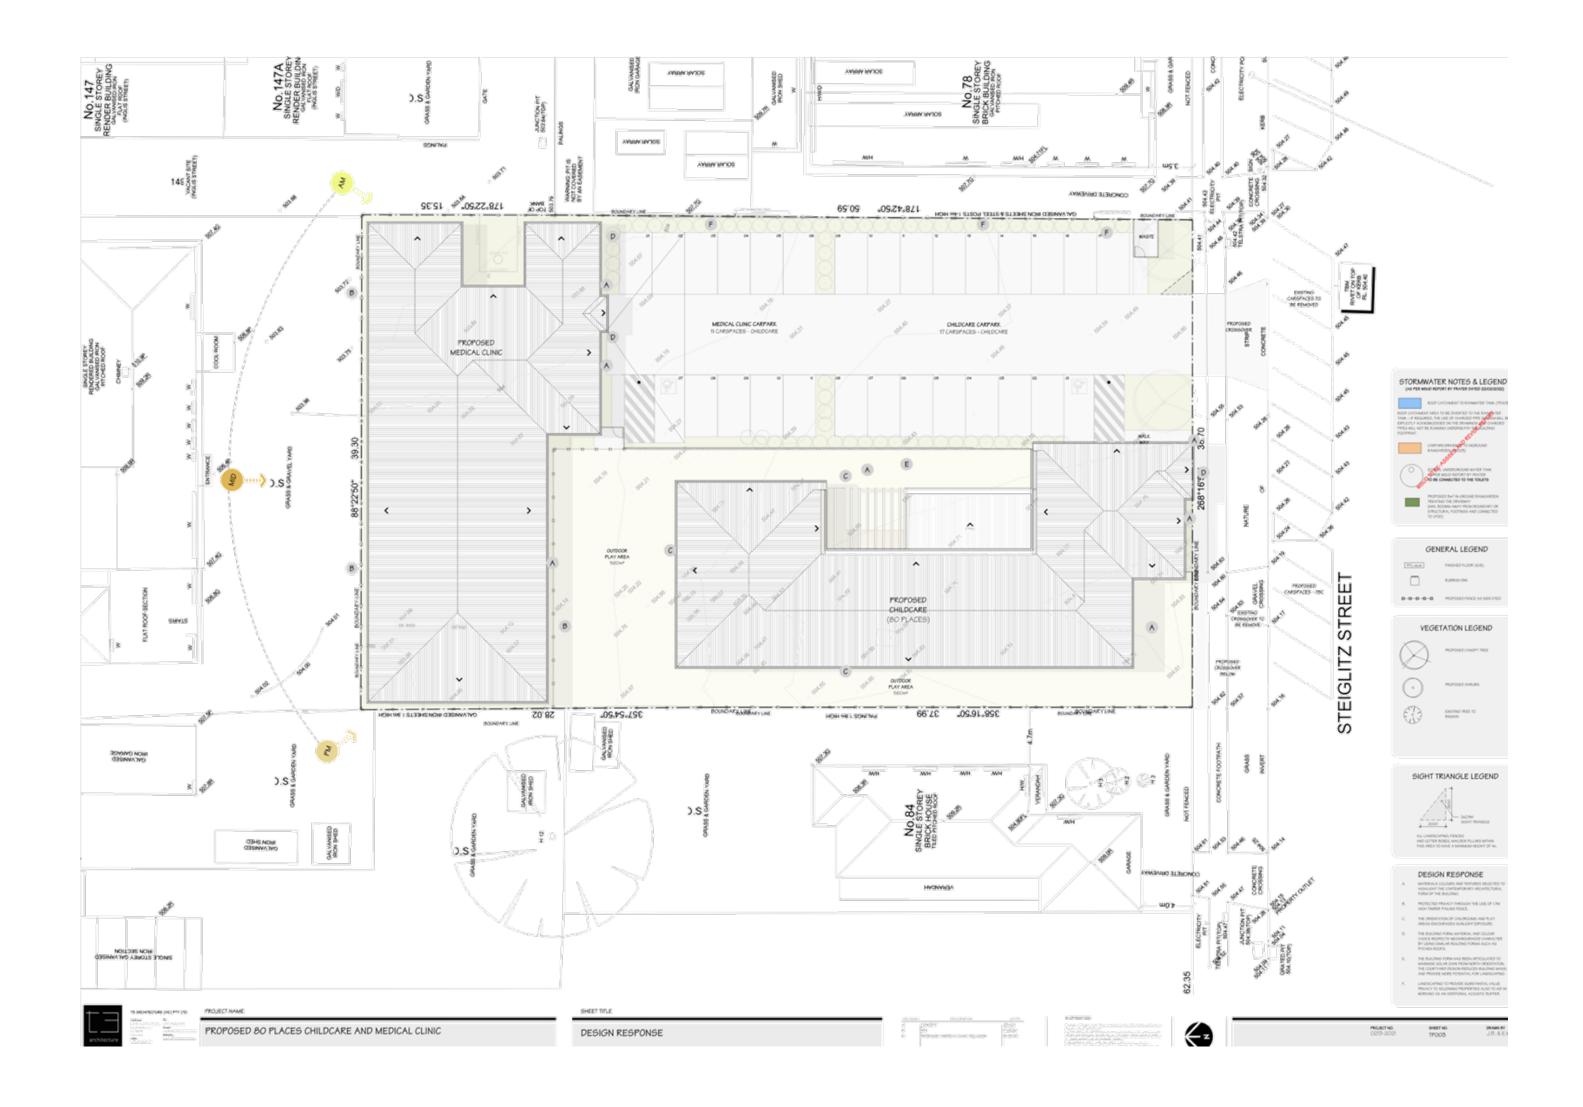

### Site Information

| Low Density Residential<br>Zone (LDRZ) |  |
|----------------------------------------|--|
| 6043m <sup>2</sup>                     |  |
| Southern Rural Water                   |  |
| Western Water                          |  |
| Moorabool                              |  |
|                                        |  |
| PS-628117 C                            |  |
| Map 335 E/12                           |  |
| Merrimu                                |  |
|                                        |  |