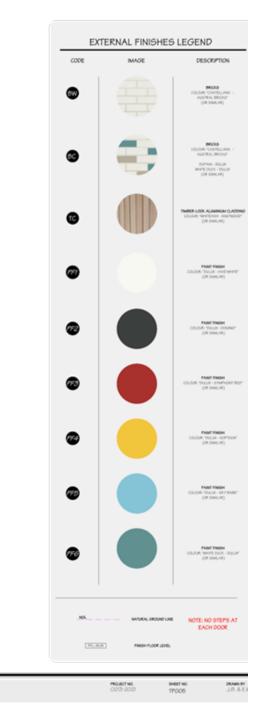

|
| TFOOD | DESIGN RESPONSE                | 0   | 31.05.22 |
| TF004 | GROUND FLOOR                   | p.  | 31.05.22 |
| 17005 | ELEVATION SET - CHILDCARE      | D   | 31.05.22 |
| 11006 | ELEVATION SET - MEDICAL CLINIC | D   | 31.05.22 |
| TP007 | SECTIONS                       | (P  | 31/05/22 |
| 11008 | STREETSCAPE                    | (P  | 31.05.22 |
| 17009 | SHADOW DIAGRAMAS               | D.  | 31.05.22 |

HEET TITLE

PROPOSED 80 PLACES CHILDCARE AND MEDICAL CLINIC

COVER SHEET



 HUMB
 DOUBLE
 FURMATION

 0
 CONST
 Applied Topology
 Applied Topology

 0
 Mail Constant
 Mail Constant
 Applied Topology

 0
 Mail Constant
 Mail Constant
 Applied Topology













PROPOSED 80 PLACES CHILDCARE AND MEDICAL CLINIC

ELEVATION SET - CHILDCARE

AND THE PARTY COME AND THE ADDRESS









1 EXISTING STREETSCAPE



2 PROPOSED STREETSCAPE

PROJECT NAME

SHEET TITLE







2 SHADOW DIAGRAM 12PM SEPTEMBER 22 1:200

HEET TITLE



- No.

ta nami Na print

ROSI

P.0.5

-

F.9.5

Street.

3





3 SHADOW DIAGRAM 3PM SEPTEMBER 22





| VACANT<br>LAND<br>ZONE 62                                           | 1         |
|---------------------------------------------------------------------|-----------|
| ALEXANDER<br>DRIVE                                                  | <b>२</b>  |
|                                                                     | ACANT     |
|                                                                     |           |
| LOTS RENUMBERED                                                     | 23/02/202 |
| REVISED LOT LAYOUT