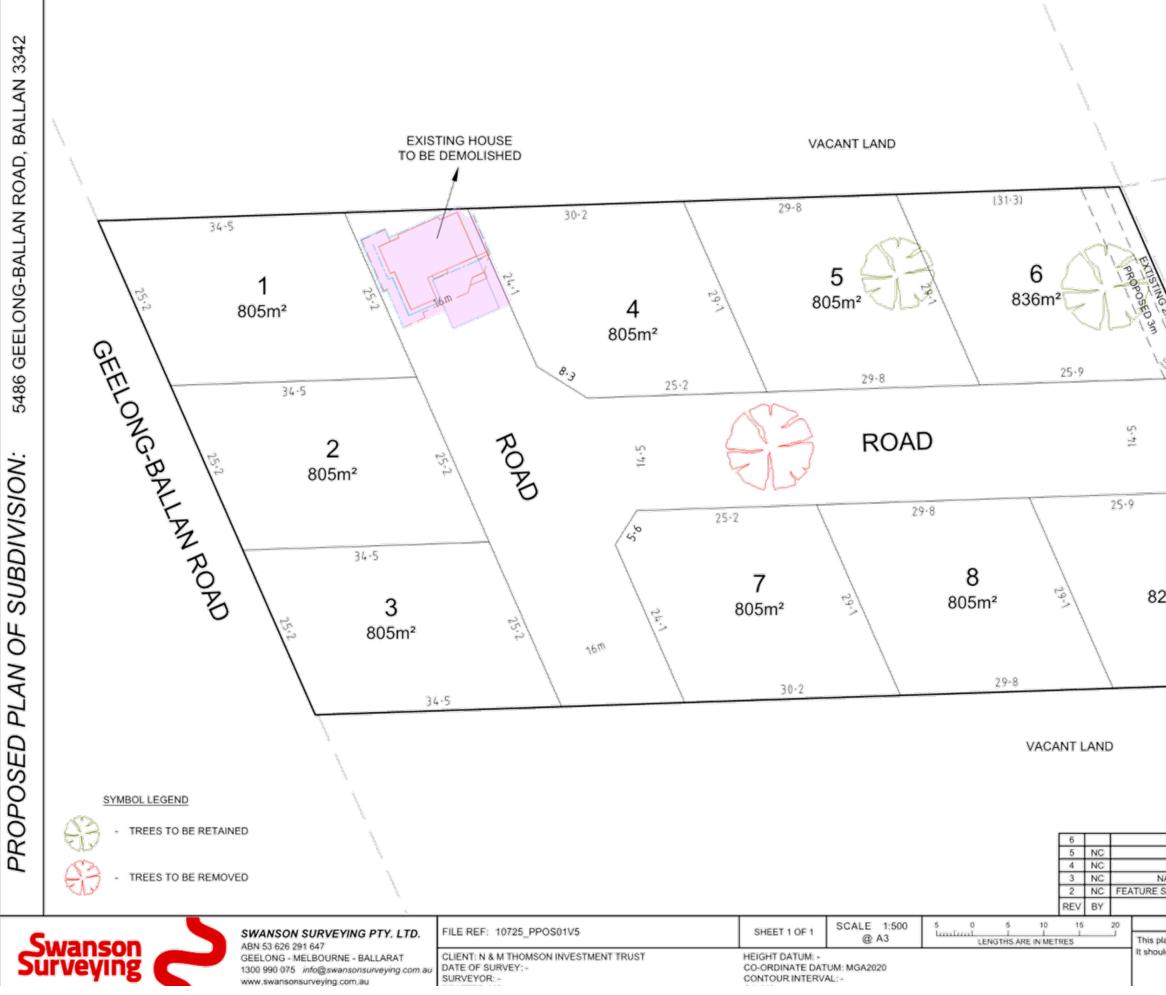

3

3 SHADOW DIAGRAM 3PM SEPTEMBER 22

| VACANT<br>LAND<br>ZONE 62                                           | 1         |
|---------------------------------------------------------------------|-----------|
| ALEXANDER<br>DRIVE                                                  | <b>२</b>  |
|                                                                     | ACANT     |
|                                                                     |           |
| LOTS RENUMBERED                                                     | 23/02/202 |
| REVISED LOT LAYOUT                                                  | 09/11/202 |
| NATIVE TREE DETAILS (RETAIN/REMOVE)                                 | 24/06/20  |
| SURVEY DETAILS REMOVED & LOT AMENDMENTS                             | 12/03/20: |
| REVISION                                                            | DATE      |
| NOTATIONS<br>lan has been prepared for design and planning purposes |           |
| naminals been prepared for design and planning purposes             | 5         |

This plan has been prepared for design and planning purposes. It should not be used for any other purpose.

### Site Information

| Low Density Residential<br>Zone (LDRZ) |  |
|----------------------------------------|--|
| 6043m <sup>2</sup>                     |  |
| Southern Rural Water                   |  |
| Western Water                          |  |
| Moorabool                              |  |
|                                        |  |
| PS-628117 C                            |  |
| Map 335 E/12                           |  |
| Merrimu                                |  |
|                                        |  |