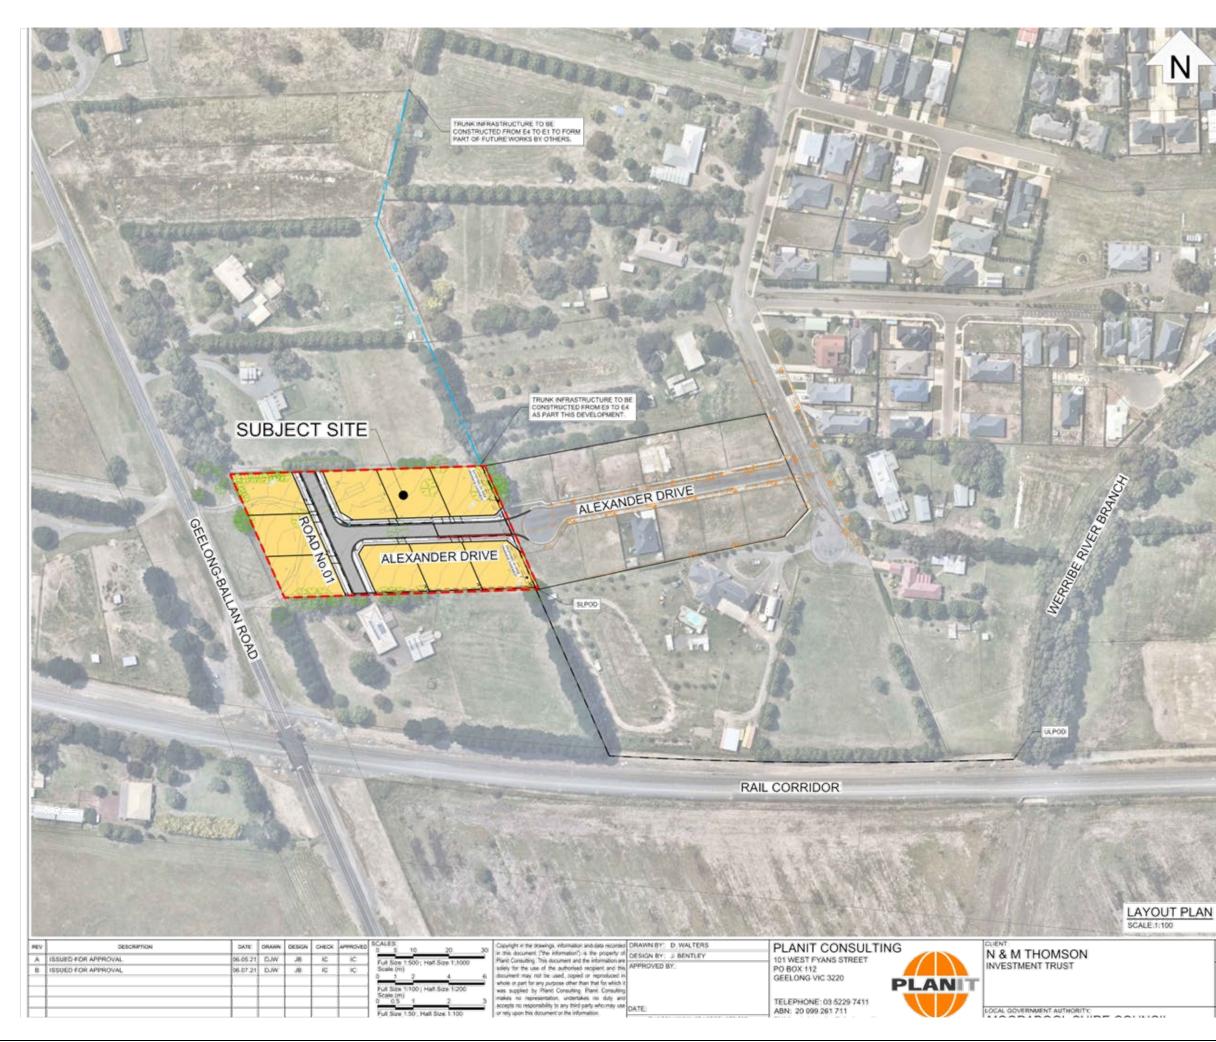

### Site Information

| Low Density Residential<br>Zone (LDRZ) |  |
|----------------------------------------|--|
| 6043m <sup>2</sup>                     |  |
| Southern Rural Water                   |  |
| Western Water                          |  |
| Moorabool                              |  |
|                                        |  |
| PS-628117 C                            |  |
| Map 335 E/12                           |  |
| Merrimu                                |  |
|                                        |  |