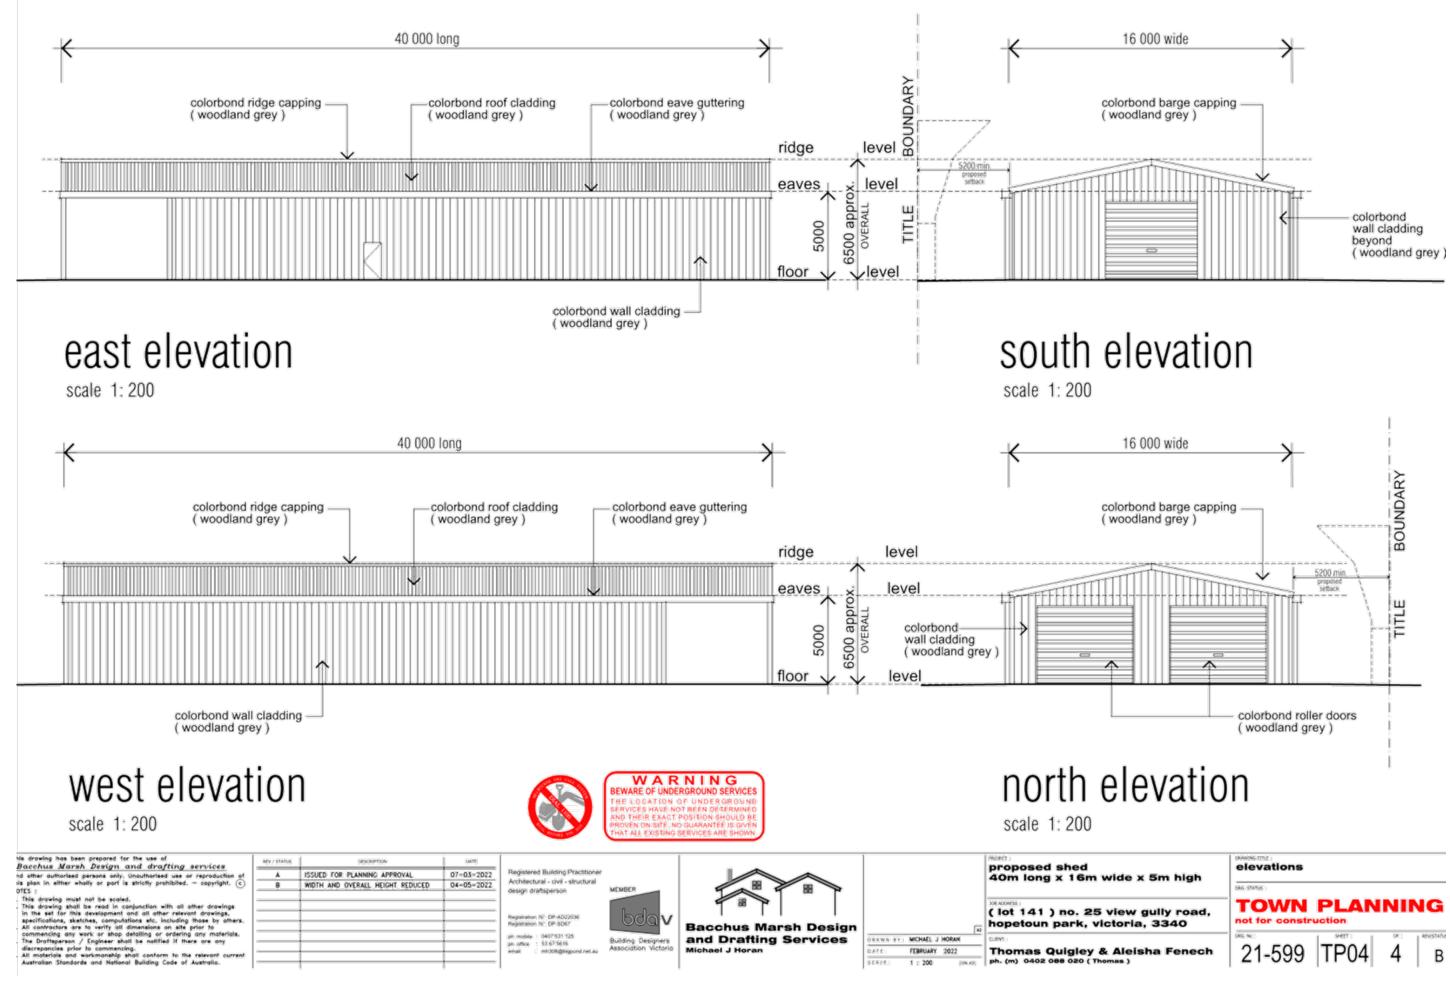

these drawings are to be read in conjunction with the certificate of title volume : 11455 folio : 273 and plan of subdivision PS 628117 C

|                        | site plan       |  |
|------------------------|-----------------|--|
| x 5m high              | 586-578765 :    |  |
| gully road,<br>a, 3340 | TOWN PLANNING   |  |
| sha Fenech             | 21-599 TP02 4 B |  |