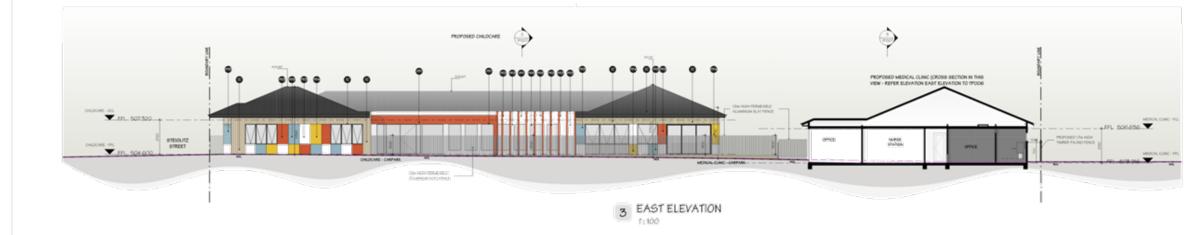

PROPOSED CHILDCARE - VIEW FROM STEIGLITZ STREET

PROPOSED MEDICAL CLINIC - VIEW FROM CARPARK.