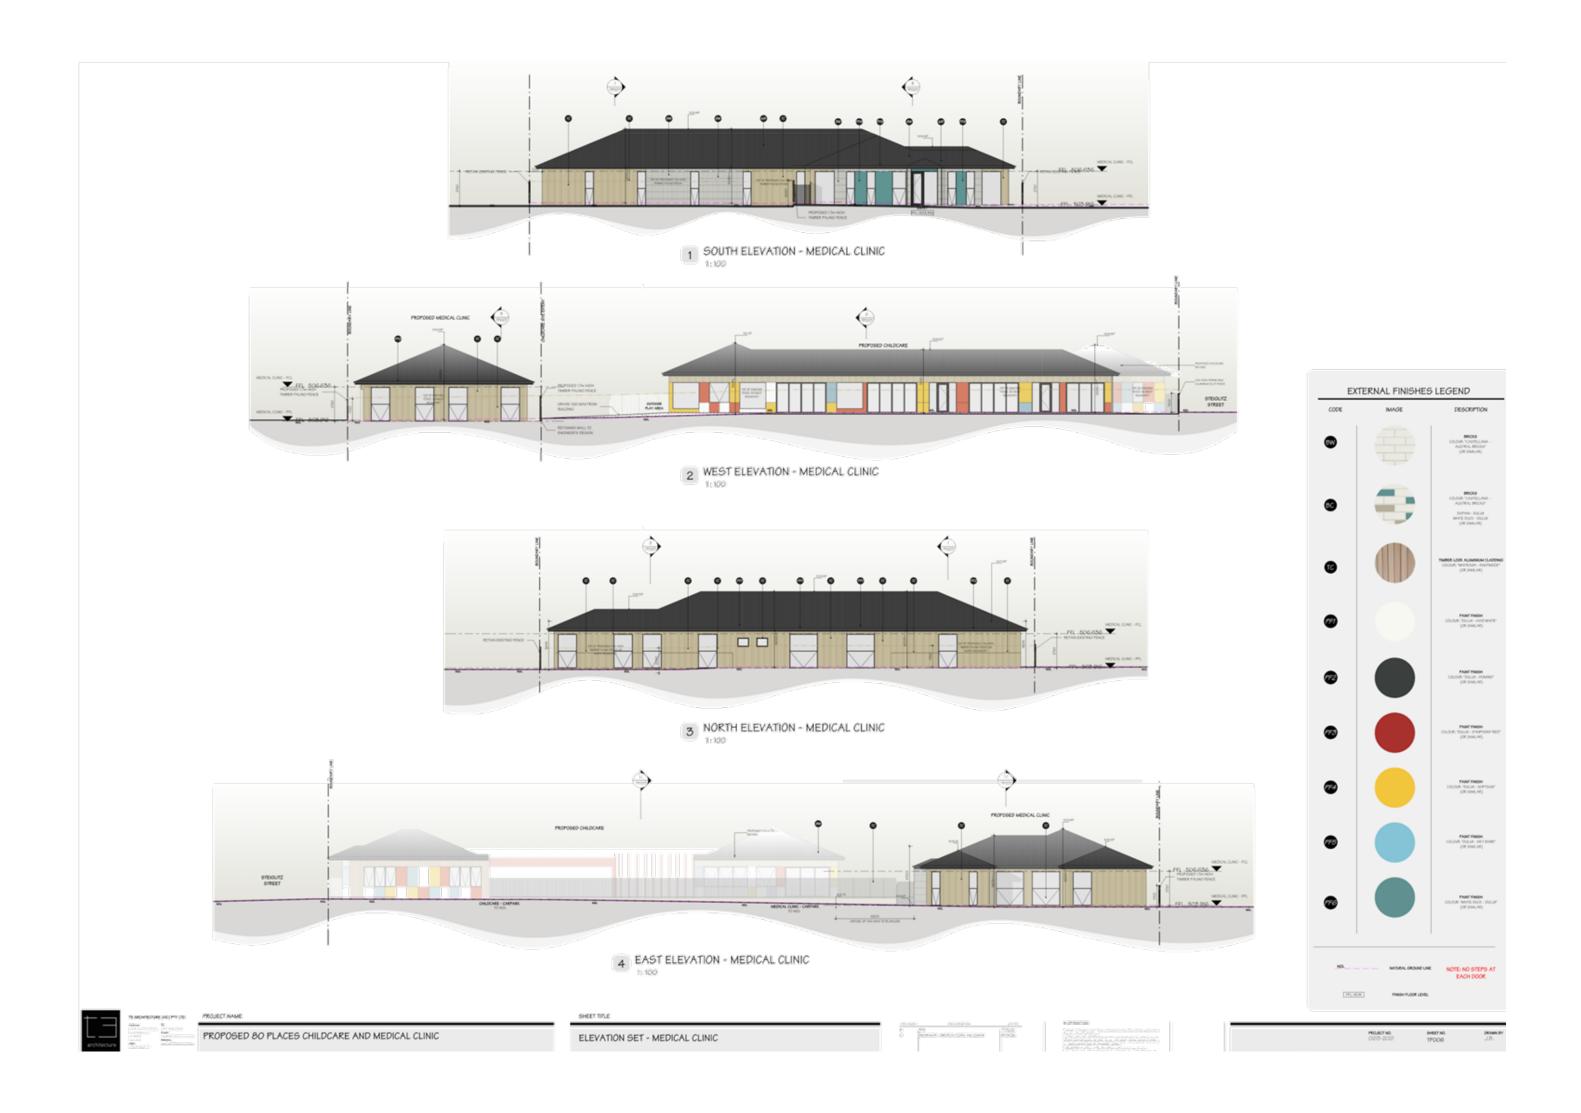

### PROPOSED CHILDCARE & MEDICAL CLINIC @ 80 STEIGLITZ STREET, BALLAN VIC 3342

| TP001 | SHEET NAME                     | REV | REV DATE |
|-------|--------------------------------|-----|----------|
|       | COVER SHEET                    | (P  | 31/05/22 |
| TP002 | SITE CONTEXT                   | p   | 31.05.22 |
| TFOOD | DESIGN RESPONSE                | 0   | 31.05.22 |
| TF004 | GROUND FLOOR                   | p.  | 31.05.22 |
| 17005 | ELEVATION SET - CHILDCARE      | D   | 31.05.22 |
| 11006 | ELEVATION SET - MEDICAL CLINIC | D   | 31.05.22 |
| TP007 | SECTIONS                       | (P  | 31/05/22 |
| 11008 | STREETSCAPE                    | (P  | 31.05.22 |
| 17009 | SHADOW DIAGRAMAS               | D.  | 31.05.22 |