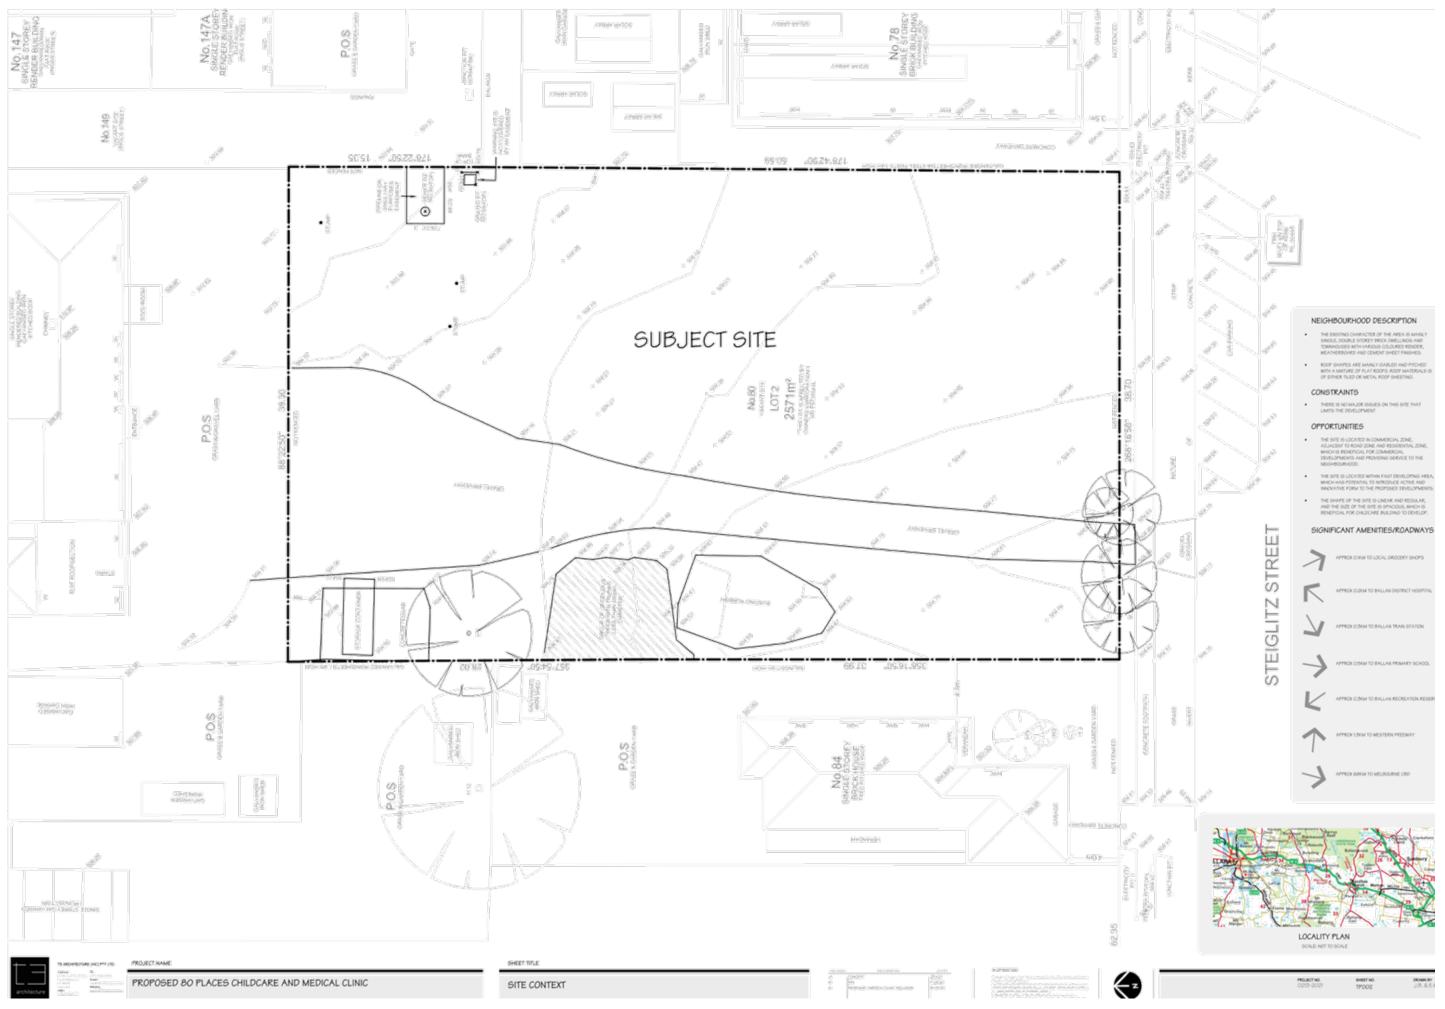

### Site Information

| Low Density Residential<br>Zone (LDRZ) |  |
|----------------------------------------|--|
| 6043m <sup>2</sup>                     |  |
| Southern Rural Water                   |  |
| Western Water                          |  |
| Moorabool                              |  |
|                                        |  |
| PS-628117 C                            |  |
| Map 335 E/12                           |  |
| Merrimu                                |  |
|                                        |  |