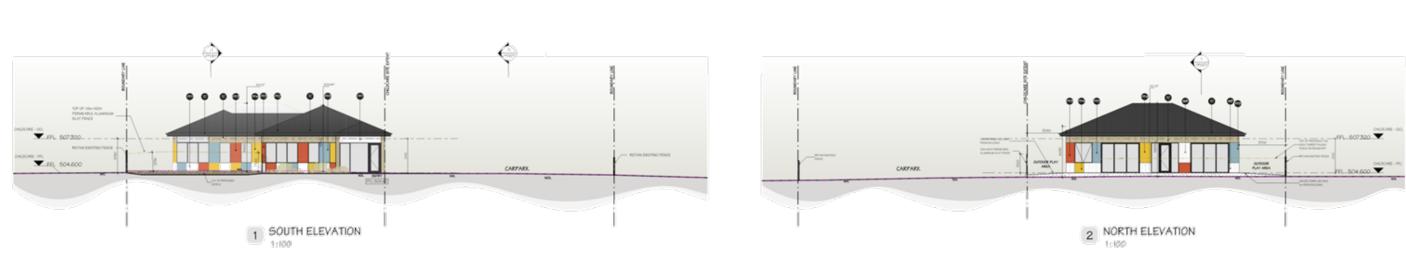

PROPOSED 80 PLACES CHILDCARE AND MEDICAL CLINIC

ELEVATION SET - CHILDCARE

AND THE PARTY COME AND THE ADDRESS

1 EXISTING STREETSCAPE

2 PROPOSED STREETSCAPE

PROJECT NAME

SHEET TITLE

2 SHADOW DIAGRAM 12PM SEPTEMBER 22 1:200