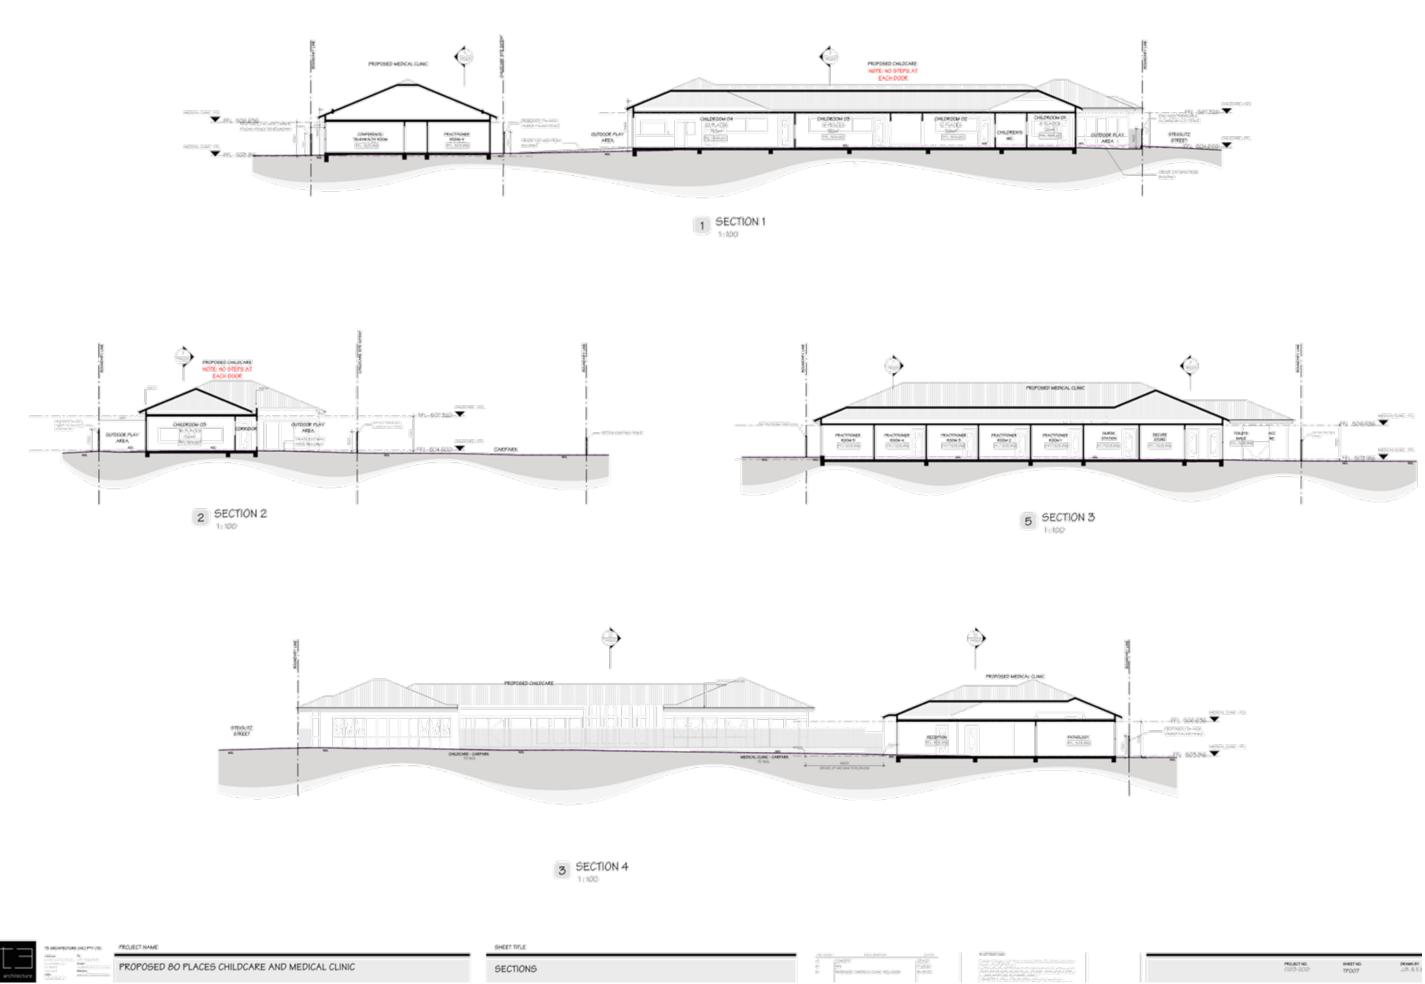

### PROPOSED CHILDCARE & MEDICAL CLINIC @ 80 STEIGLITZ STREET, BALLAN VIC 3342

| TP001 | SHEET NAME                     | REV | REV DATE |
|-------|--------------------------------|-----|----------|
|       | COVER SHEET                    | (P  | 31/05/22 |
| TP002 | SITE CONTEXT                   | p   | 31.05.22 |
| TFOOD | DESIGN RESPONSE                | 0   | 31.05.22 |
| TF004 | GROUND FLOOR                   | p.  | 31.05.22 |
| 17005 | ELEVATION SET - CHILDCARE      | D   | 31.05.22 |
| 11006 | ELEVATION SET - MEDICAL CLINIC | D   | 31.05.22 |
| TP007 | SECTIONS                       | (P  | 31/05/22 |
| 11008 | STREETSCAPE                    | (P  | 31.05.22 |
| 17009 | SHADOW DIAGRAMAS               | D.  | 31.05.22 |