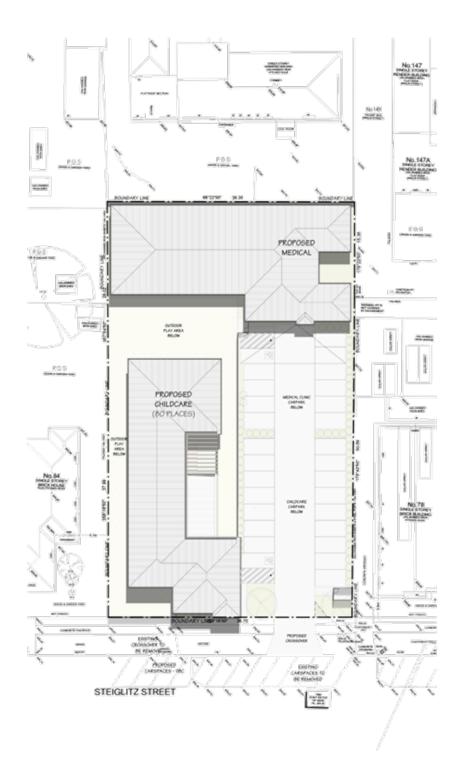

PROPOSED 80 PLACES CHILDCARE AND MEDICAL CLINIC

ELEVATION SET - CHILDCARE

AND THE PARTY COME AND THE ADDRESS

1 EXISTING STREETSCAPE

2 PROPOSED STREETSCAPE

PROJECT NAME

SHEET TITLE

2 SHADOW DIAGRAM 12PM SEPTEMBER 22 1:200