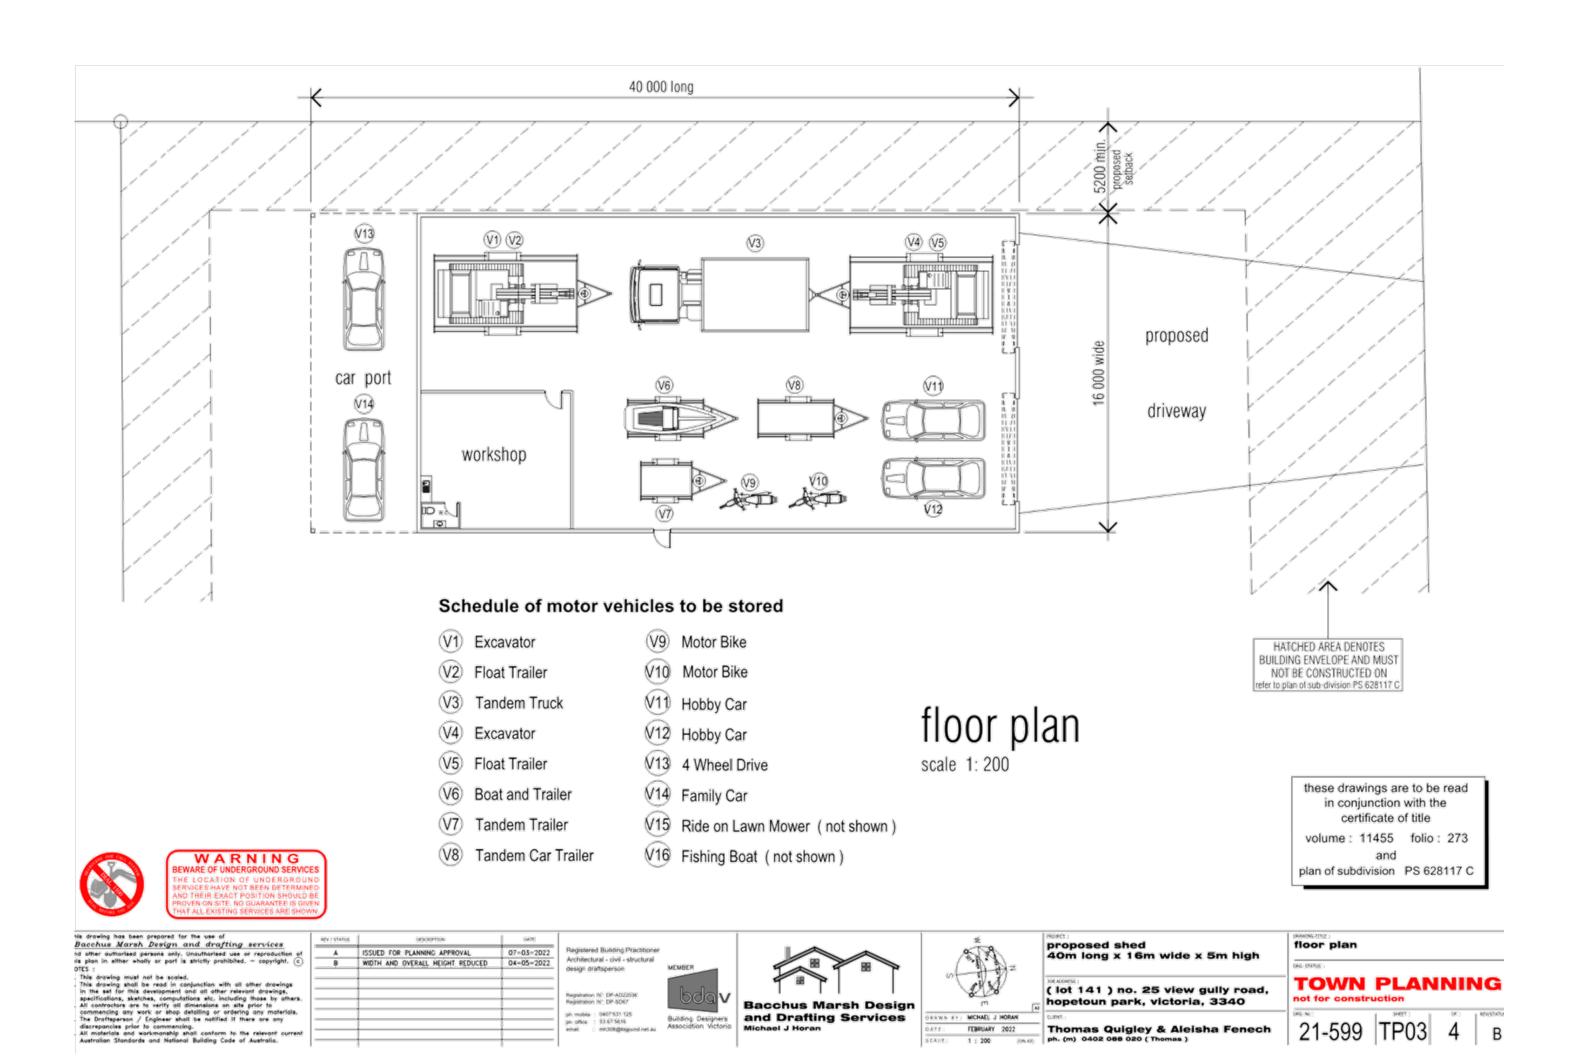

----------------|-------------|
| Site Soil Classification | ņ           |
| Wind Rating              |             |
| Bushfire Attack Level    | Ð           |
| Energy Rating            | N/A         |
| Alpine Area              | No          |
| Termite Area             |             |
| Flood Prone Area         | Ð           |
| Designated Land or Works |             |
| Sewerage                 | Reticulated |

these drawings are to be read in conjunction with the certificate of title volume : 11455 folio : 273 and plan of subdivision PS 628117 C

|                        | site plan       |  |
|------------------------|-----------------|--|
| x 5m high              | 586-578765 :    |  |
| gully road,<br>a, 3340 | TOWN PLANNING   |  |
| sha Fenech             | 21-599 TP02 4 B |  |