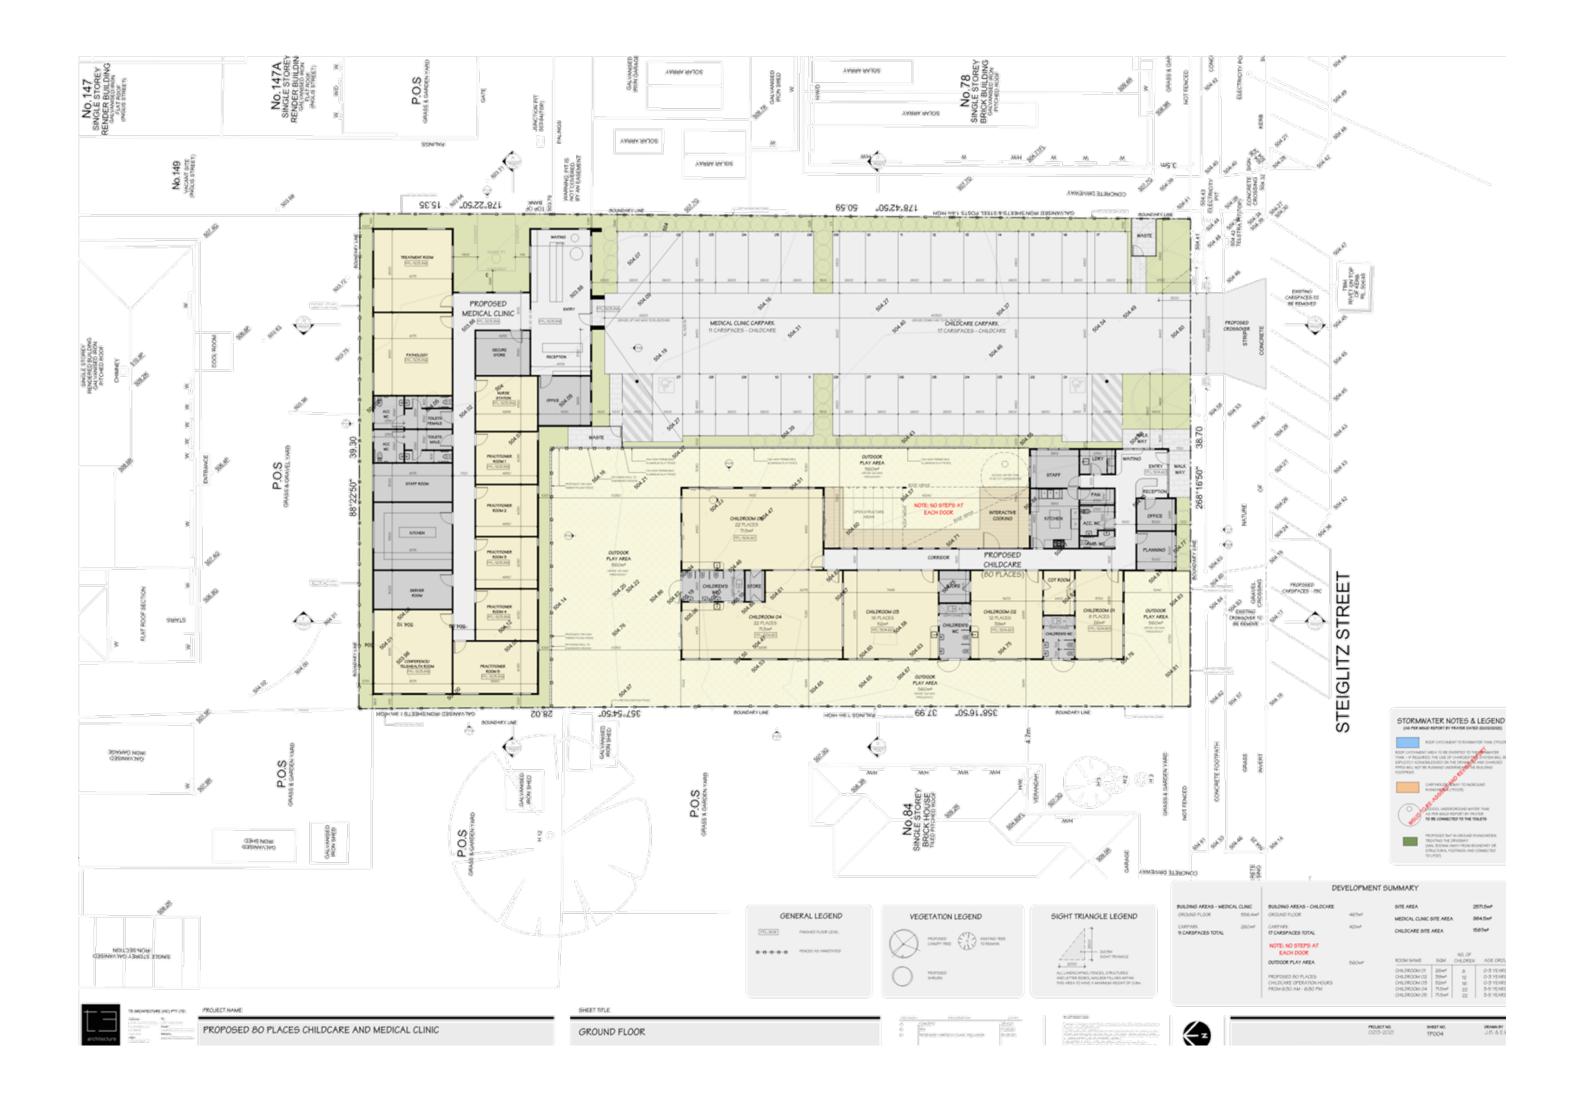

### PROPOSED CHILDCARE & MEDICAL CLINIC @ 80 STEIGLITZ STREET, BALLAN VIC 3342

| TP001 | SHEET NAME                     | REV | REV DATE |
|-------|--------------------------------|-----|----------|
|       | COVER SHEET                    | (P  | 31/05/22 |
| TP002 | SITE CONTEXT                   | p   | 31.05.22 |
| TFOOD | DESIGN RESPONSE                | 0   | 31.05.22 |
| TF004 | GROUND FLOOR                   | p.  | 31.05.22 |
| 17005 | ELEVATION SET - CHILDCARE      | D   | 31.05.22 |
| 11006 | ELEVATION SET - MEDICAL CLINIC | D   | 31.05.22 |
| TP007 | SECTIONS                       | (P  | 31/05/22 |
| 11008 | STREETSCAPE                    | (P  | 31.05.22 |
| 17009 | SHADOW DIAGRAMAS               | D.  | 31.05.22 |