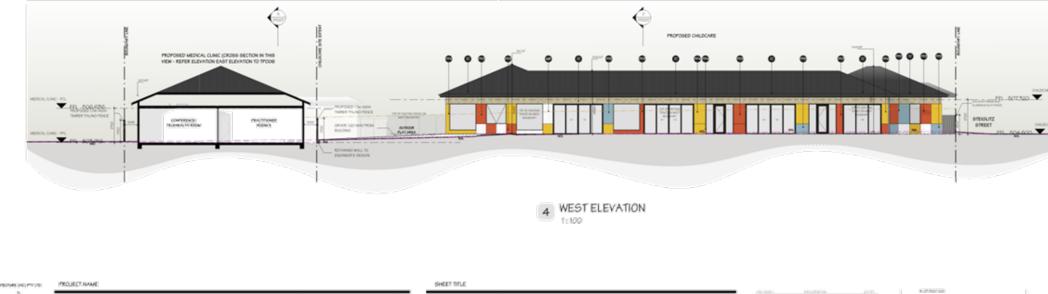

| COVER SHEET                    | (P  | 31/05/22 |
| TP002 | SITE CONTEXT                   | p   | 31.05.22 |
| TFOOD | DESIGN RESPONSE                | 0   | 31.05.22 |
| TF004 | GROUND FLOOR                   | p.  | 31.05.22 |
| 17005 | ELEVATION SET - CHILDCARE      | D   | 31.05.22 |
| 11006 | ELEVATION SET - MEDICAL CLINIC | D   | 31.05.22 |
| TP007 | SECTIONS                       | (P  | 31/05/22 |
| 11008 | STREETSCAPE                    | (P  | 31.05.22 |
| 17009 | SHADOW DIAGRAMAS               | D.  | 31.05.22 |

HEET TITLE

PROPOSED 80 PLACES CHILDCARE AND MEDICAL CLINIC

COVER SHEET



 HUMB
 DOUBLE
 FURMATION

 0
 CONST
 Applied Topology
 Applied Topology

 0
 Mail Constant
 Mail Constant
 Applied Topology

 0
 Mail Constant
 Mail Constant
 Applied Topology













PROPOSED 80 PLACES CHILDCARE AND MEDICAL CLINIC

ELEVATION SET - CHILDCARE

AND THE PARTY COME AND THE ADDRESS









1 EXISTING STREETSCAPE



2 PROPOSED STREETSCAPE

PROJECT NAME

SHEET TITLE







2 SHADOW DIAGRAM 12PM SEPTEMBER 22 1:200

HEET TITLE



- No.

ta nami Na print

ROSI

P.0.5

-

F.9.5

Street.

3





3 SHADOW DIAGRAM 3PM SEPTEMBER 22





| VACANT<br>LAND<br>ZONE 62                                           | 1         |
|---------------------------------------------------------------------|-----------|
| ALEXANDER<br>DRIVE                                                  | <b>२</b>  |
|                                                                     | ACANT     |
|                                                                     |           |
| LOTS RENUMBERE