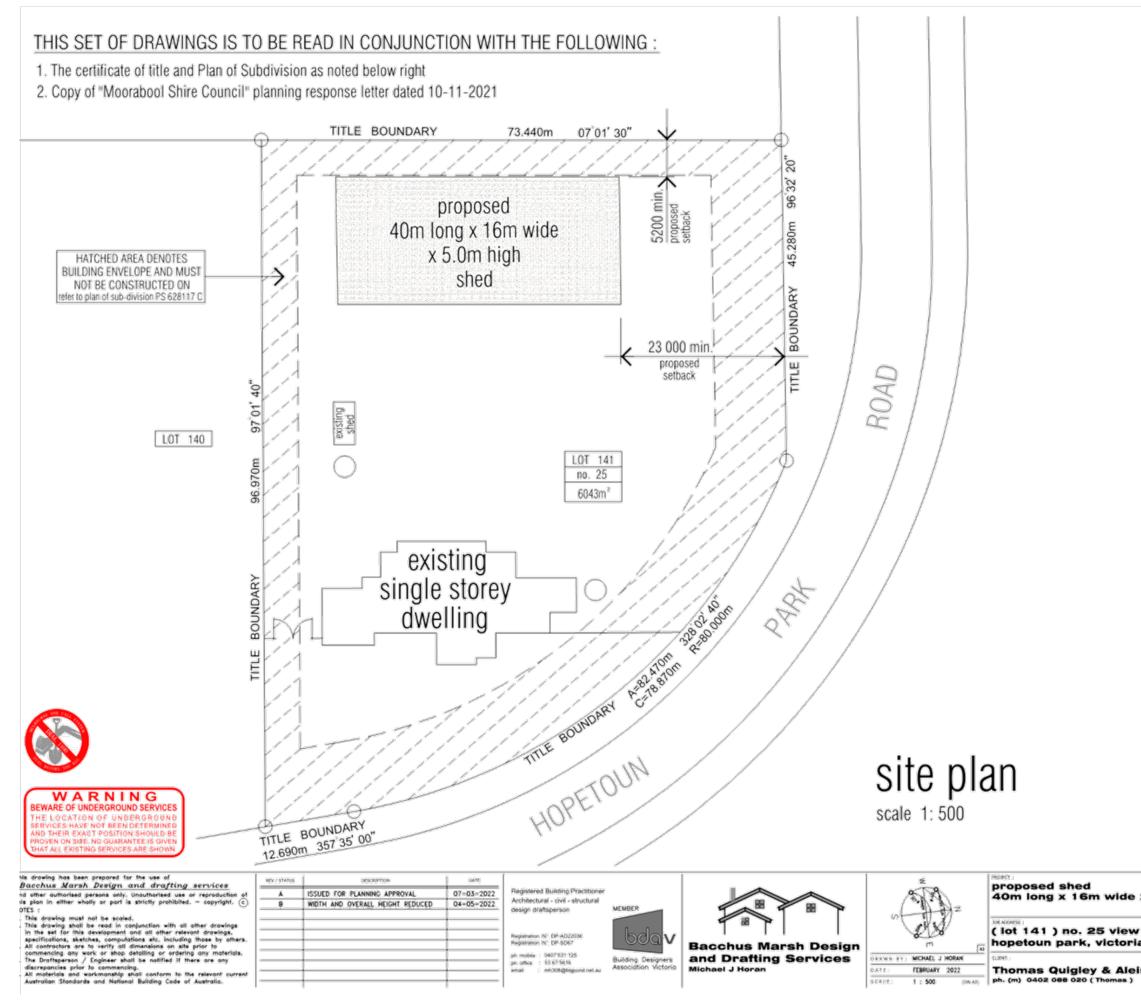

### Site Information

| Low Density Residential<br>Zone (LDRZ) |  |
|----------------------------------------|--|
| 6043m <sup>2</sup>                     |  |
| Southern Rural Water                   |  |
| Western Water                          |  |
| Moorabool                              |  |
|                                        |  |
| PS-628117 C                            |  |
| Map 335 E/12                           |  |
| Merrimu                                |  |
|                                        |  |

these drawings are to be read in conjunction with the certificate of title volume : 11455 folio : 273 and plan of subdivision PS 628117 C

|                        | site plan       |  |
|------------------------|-----------------|--|
| x 5m high              | 586-578765 :    |  |
| gully road,<br>a, 3340 | TOWN PLANNING   |  |
| sha Fenech             | 21-599 TP02 4 B |  |