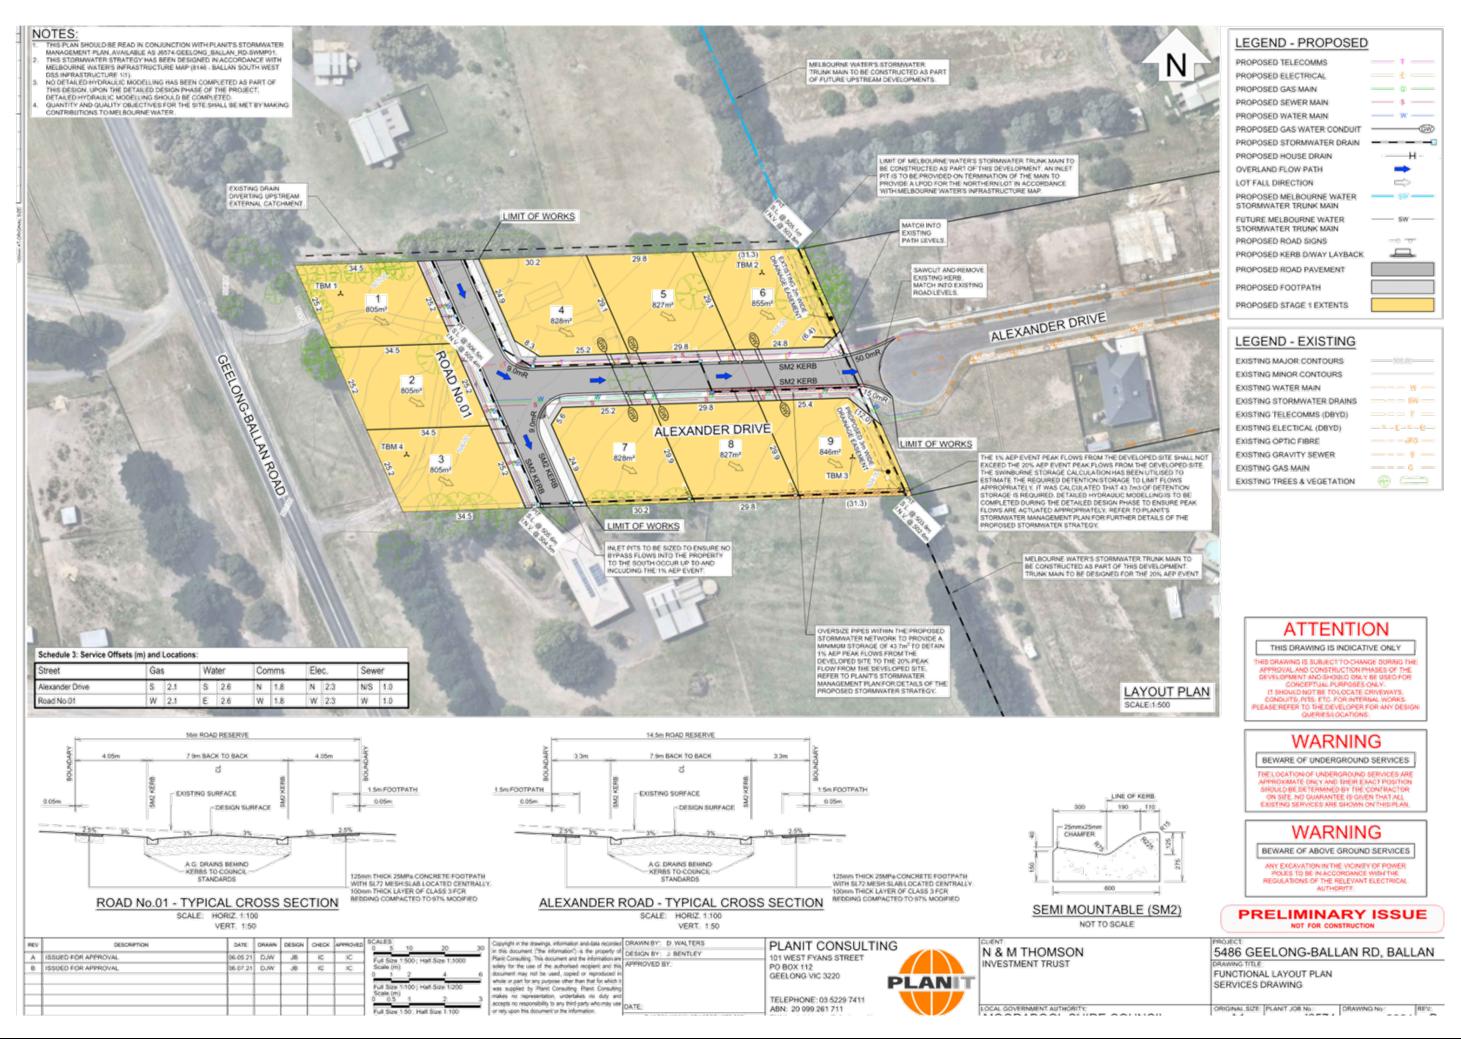

### Site Information

| Low Density Residential<br>Zone (LDRZ) |  |
|----------------------------------------|--|
| 6043m <sup>2</sup>                     |  |
| Southern Rural Water                   |  |
| Western Water                          |  |
| Moorabool                              |  |
|                                        |  |
| PS-628117 C                            |  |
| Map 335 E/12                           |  |
| Merrimu                                |  |
|                                        |  |

| design criteria          |             |
|--------------------------|-------------|
| Site Soil Classification | ņ           |
| Wind Rating              |             |
| Bushfire Attack Level    | Ð           |
| Energy Rating            | N/A         |
| Alpine Area              | No          |
| Termite Area             |             |
| Flood Prone Area         | Ð           |
| Designated Land or Works |             |
| Sewerage                 | Reticulated |

these drawings are to be read in conjunction with the certificate of title volume : 11455 folio : 273 and plan of subdivision PS 628117 C

|                        | site plan       |  |
|------------------------|-----------------|--|
| x 5m high              | 586-578765 :    |  |
| gully road,<br>a, 3340 | TOWN PLANNING   |  |
| sha Fenech             | 21-599 TP02 4 B |  |