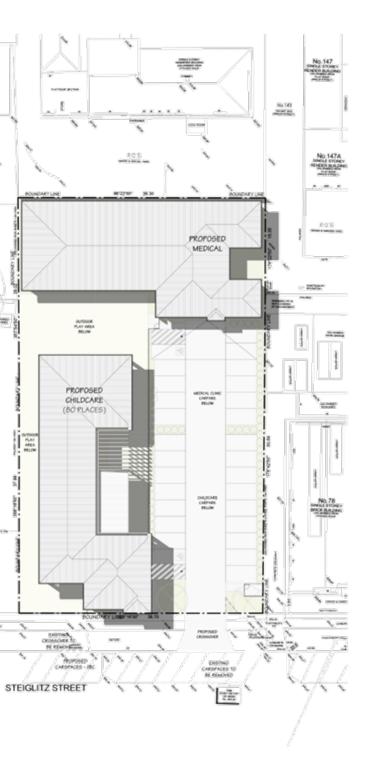

PROPOSED CHILDCARE - VIEW FROM STEIGLITZ STREET

PROPOSED MEDICAL CLINIC - VIEW FROM CARPARK.

### PROPOSED CHILDCARE & MEDICAL CLINIC @ 80 STEIGLITZ STREET, BALLAN VIC 3342

| TP001 | SHEET NAME                     | REV | REV DATE |
|-------|--------------------------------|-----|----------|
|       | COVER SHEET                    | (P  | 31/05/22 |
| TP002 | SITE CONTEXT                   | p   | 31.05.22 |
| TFOOD | DESIGN RESPONSE                | 0   | 31.05.22 |
| TF004 | GROUND FLOOR                   | p.  | 31.05.22 |
| 17005 | ELEVATION SET - CHILDCARE      | D   | 31.05.22 |
| 11006 | ELEVATION SET - MEDICAL CLINIC | D   | 31.05.22 |
| TP007 | SECTIONS                       | (P  | 31/05/22 |
| 11008 | STREETSCAPE                    | (P  | 31.05.22 |
| 17009 | SHADOW DIAGRAMAS               | D.  | 31.05.22 |