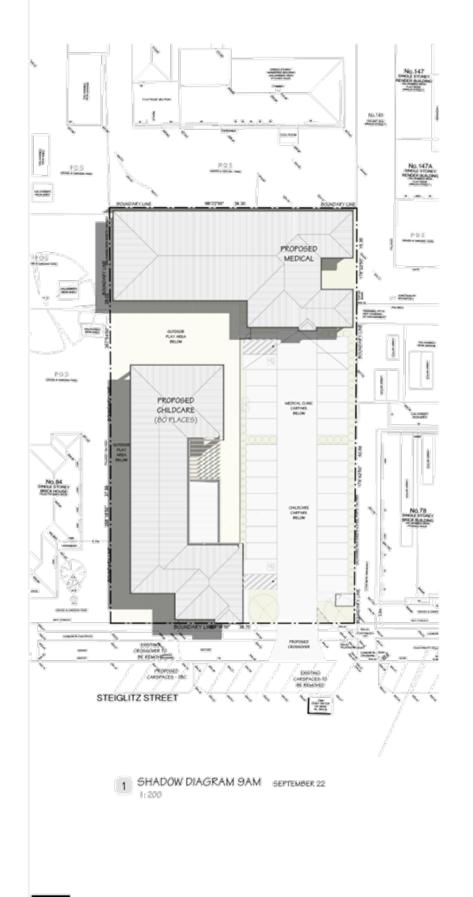

### PROPOSED CHILDCARE & MEDICAL CLINIC @ 80 STEIGLITZ STREET, BALLAN VIC 3342

| TP001 | SHEET NAME                     | REV | REV DATE |
|-------|--------------------------------|-----|----------|
|       | COVER SHEET                    | (P  | 31/05/22 |
| TP002 | SITE CONTEXT                   | p   | 31.05.22 |
| TFOOD | DESIGN RESPONSE                | 0   | 31.05.22 |
| TF004 | GROUND FLOOR                   | p.  | 31.05.22 |
| 17005 | ELEVATION SET - CHILDCARE      | D   | 31.05.22 |
| 11006 | ELEVATION SET - MEDICAL CLINIC | D   | 31.05.22 |
| TP007 | SECTIONS                       | (P  | 31/05/22 |
| 11008 | STREETSCAPE                    | (P  | 31.05.22 |
| 17009 | SHADOW DIAGRAMAS               | D.  | 31.05.22 |