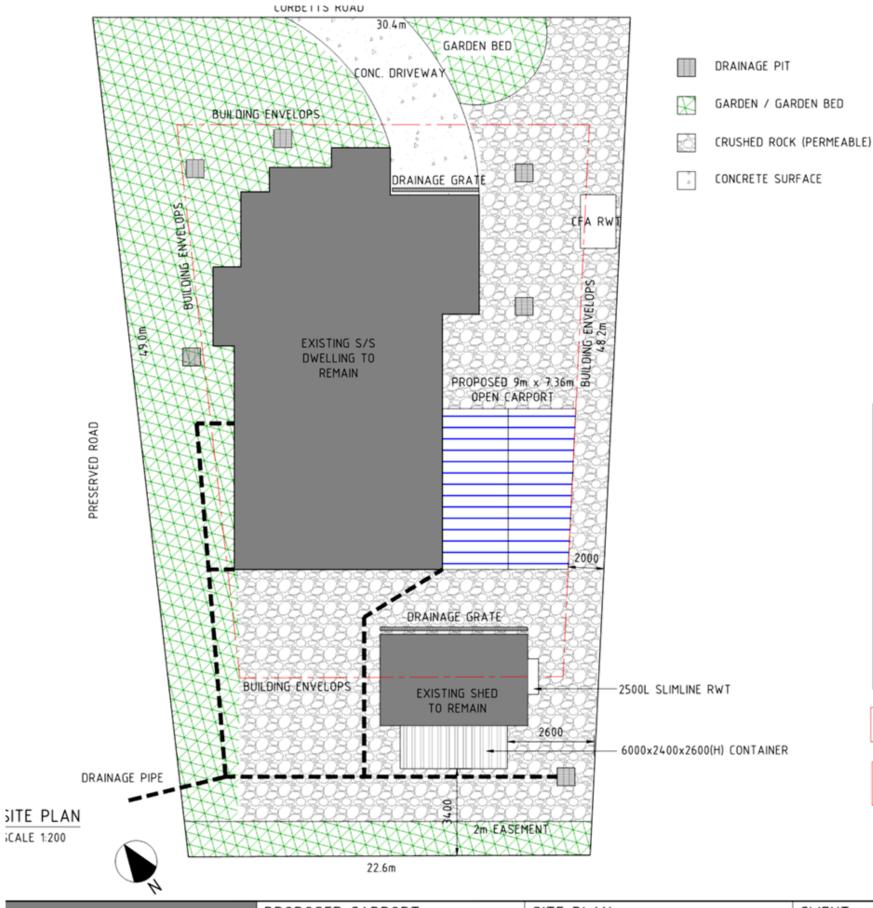

AREA ANALYSIS 275 SQ.M EX. HOUSE EX. SHED 60 SQ.M CONC. DRIVEWAY 50 SQ.M PROPOSED CARPORT 66 SQ.M SITE AREA 1230 SQ.M SITE COVERAGE 385 (31.3%) PERMEABLE AREA 845 (69%)

GENERAL NOTE

THIS DRAWINGS SHALL NOT BE SCALED

WRITTEN DIMENSIONS WILL TAKE PRECEDENCE OVER SCALED DIMENSIONS

THE BUILDER SHALL VERIFY ALL MEASUREMENTS, DIMENSIONS AND INTENT PRIOR CONSTRUCTION

STORMWATER NOTES

IT SHALL BE THE RESPONSIBILITY OF THE CONTRACTOR TO VERIFY WITH THE RELEVANT AUTHORITY THE SUITABILITY OF EXISTING DRAINS, PITS, AND TRAPS FOR CONNECTION WORKS

CONNECT NEW DOWNPIPES TO EXISTING STORMWATER DRAINAGE SYSTEM

SITE LEVEL

BUILDER TO CHECK LEVEL ONSITE

BUILDER TO CHECK ALL EXISTING CONDITIONS.

**GUTTER & DOWNPIPES** 

INSTALLATION OF GUTTER & DOWNPIPE MUST COMPLY WITH PART 3.5.2.4 OF NCC 2019 & AS3500.3

PORTANT NOTE

CALE 1:200

L DIMENSIONS, LEVELS & EXISTING CONDITIONS MUST BE ECKED BEFORE COMMENCING ANY WORK OR MAKING SHOP AWINGS. USE FIGURED DIMENSIONS ONLY. DO NOT SCALE THIS AWING. DO NOT USED THIS PLANS UNLESS STAMPED BY

PROPOSED CARPORT

SITE PLAN

CLIENT

D.J. COLLINS & S. ALBANI

0413 268 702 VANCE@RUBIKSOLUTIONS.COM.AU

| DESIGNED<br>VP | PROJECT<br>S23087 |
|----------------|-------------------|
| CHECKED<br>VP  | SHEET<br>TD1      |