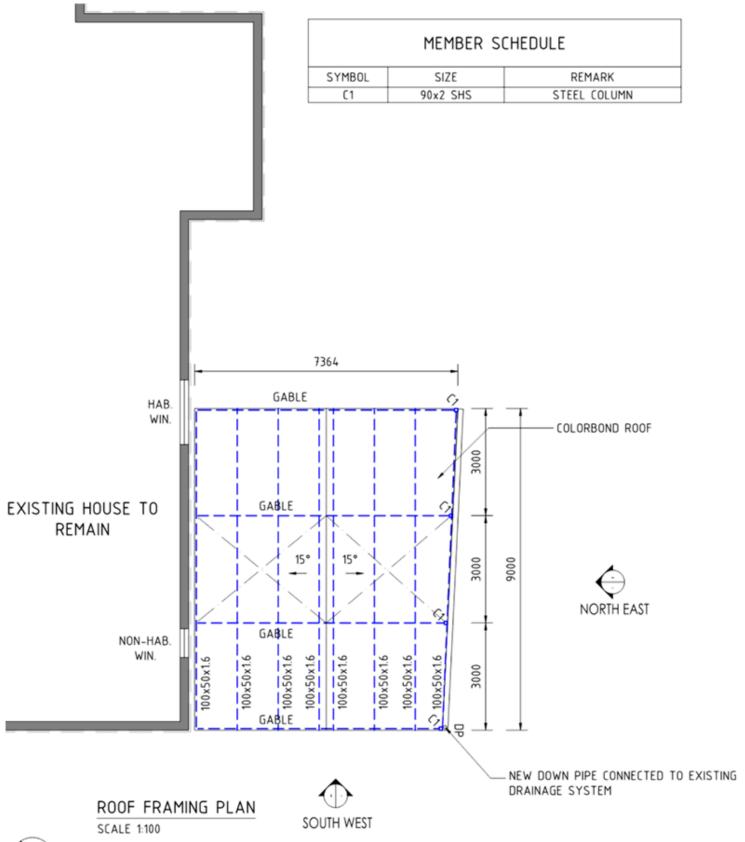

### NORTH-EAST ELEVATION

SCALE 1:100

SOUTH-WEST ELEVATION

SCALE 1:100

PORTANT NOTE

L DIMENSIONS, LEVELS & EXISTING CONDITIONS MUST BE ECKED BEFORE COMMENCING ANY WORK OR MAKING SHOP SAWINGS. USE FIGURED DIMENSIONS ONLY, DO NOT SCALE THIS SAWING. DO NOT USED THIS PLANS UNLESS STAMPED BY III DING SLIPVEYOR

PROPOSED CARPORT

CLIENT

D.J. COLLINS & S. ALBANI

| DESIGNED<br>VP | PROJECT<br>S23087 |
|----------------|-------------------|
| CHECKED        | SHEET             |
| VP             | TP2               |