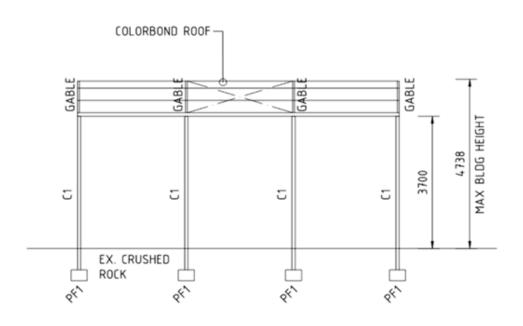

### NORTH-EAST ELEVATION

SCALE 1:100

SOUTH-WEST ELEVATION

SCALE 1:100

PORTANT NOTE

L DIMENSIONS, LEVELS & EXISTING CONDITIONS MUST BE ECKED BEFORE COMMENCING ANY WORK OR MAKING SHOP SAWINGS. USE FIGURED DIMENSIONS ONLY, DO NOT SCALE THIS SAWING. DO NOT USED THIS PLANS UNLESS STAMPED BY III DING SLIPVEYOR

PROPOSED CARPORT

CLIENT

D.J. COLLINS & S. ALBANI

| DESIGNED<br>VP | PROJECT<br>S23087 |
|----------------|-------------------|
| CHECKED        | SHEET             |
| VP             | TP2               |