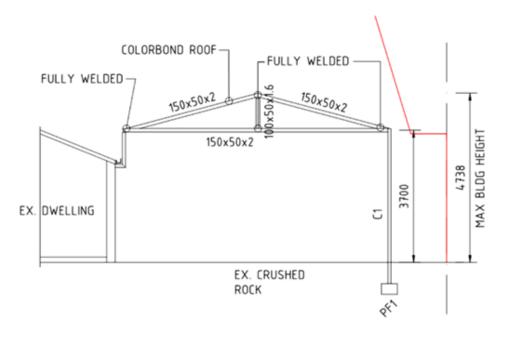

### NORTH-EAST ELEVATION

SCALE 1:100

SOUTH-WEST ELEVATION

SCALE 1:100

PORTANT NOTE

L DIMENSIONS, LEVELS & EXISTING CONDITIONS MUST BE ECKED BEFORE COMMENCING ANY WORK OR MAKING SHOP SAWINGS. USE FIGURED DIMENSIONS ONLY, DO NOT SCALE THIS SAWING. DO NOT USED THIS PLANS UNLESS STAMPED BY III DING SLIPVEYOR