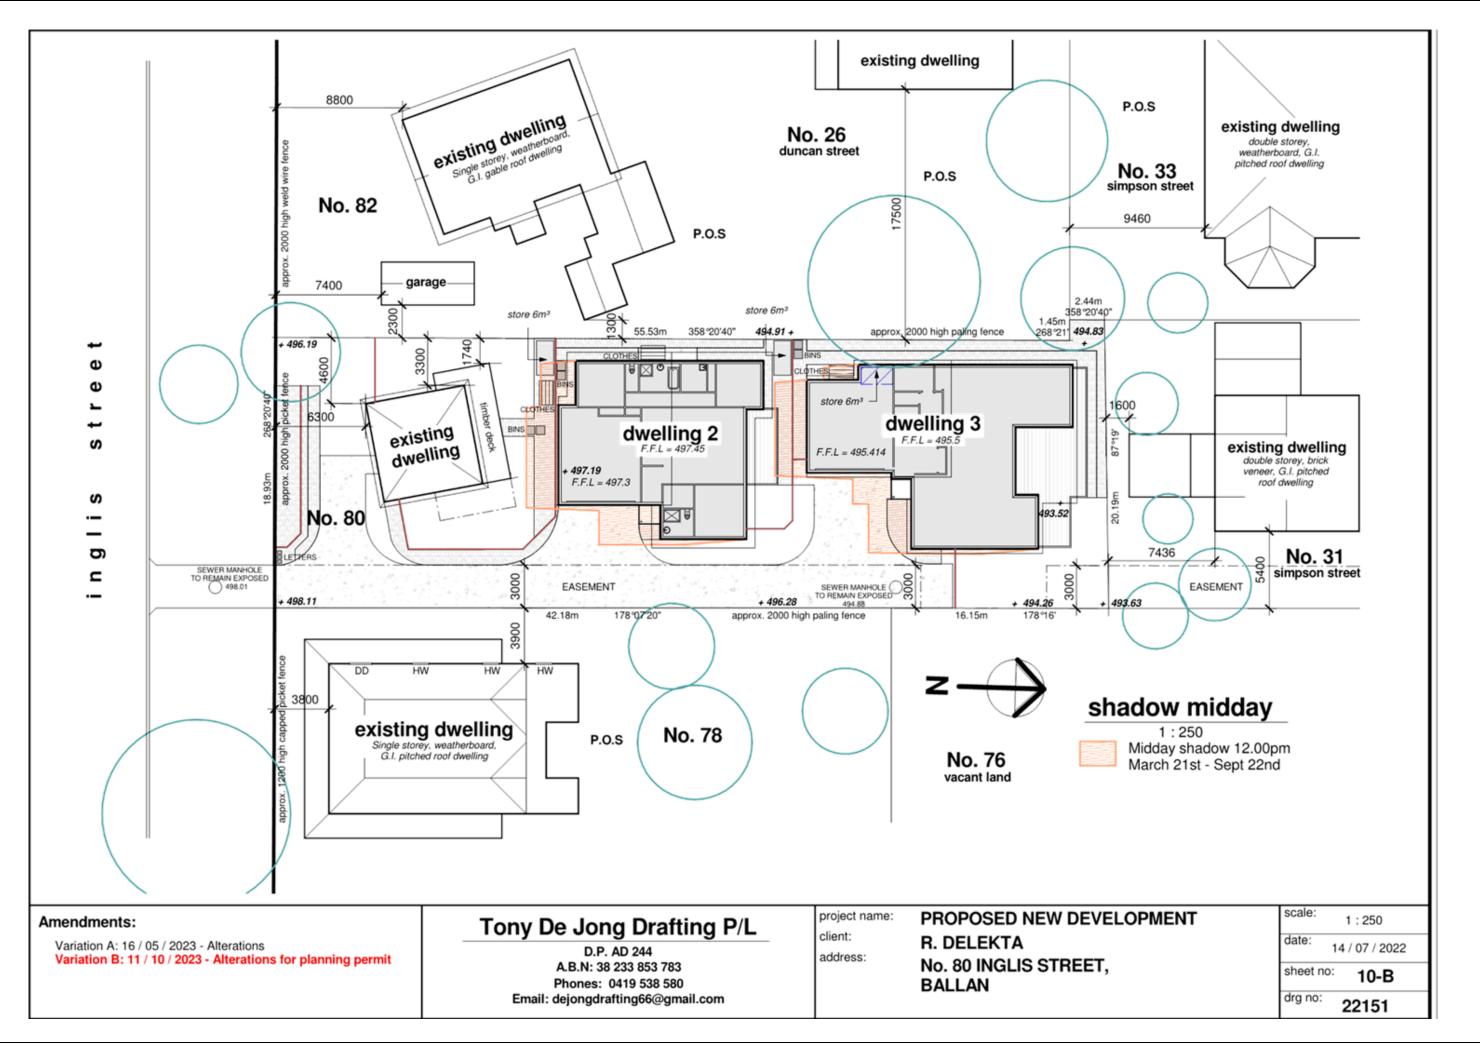

## **Table of Contents**

| 7.1 | PA2023180 Use and Development for Five Warehouses and a Reduction of Car Parking (two car spaces) at 15-19 Hillside Street, Maddingley                       |                |     |  |  |
|-----|--------------------------------------------------------------------------------------------------------------------------------------------------------------|----------------|-----|--|--|
|     | Attachment 1                                                                                                                                                 | Proposed plans | .3  |  |  |
| 7.2 | PA2022261 - Development of Two Dwellings to the Rear of an Existing Dwelling, Three Lot<br>Subdivision and Removal of Vegetation at 80 Inglis Street, Ballan |                |     |  |  |
|     | Attachment 1                                                                                                                                                 | Initial Plans  | . 5 |  |  |
|     | Attachment 2                                                                                                                                                 | Updated Plans  | 16  |  |  |
|     | Attachment 3                                                                                                                                                 | Survey Plan    | 27  |  |  |