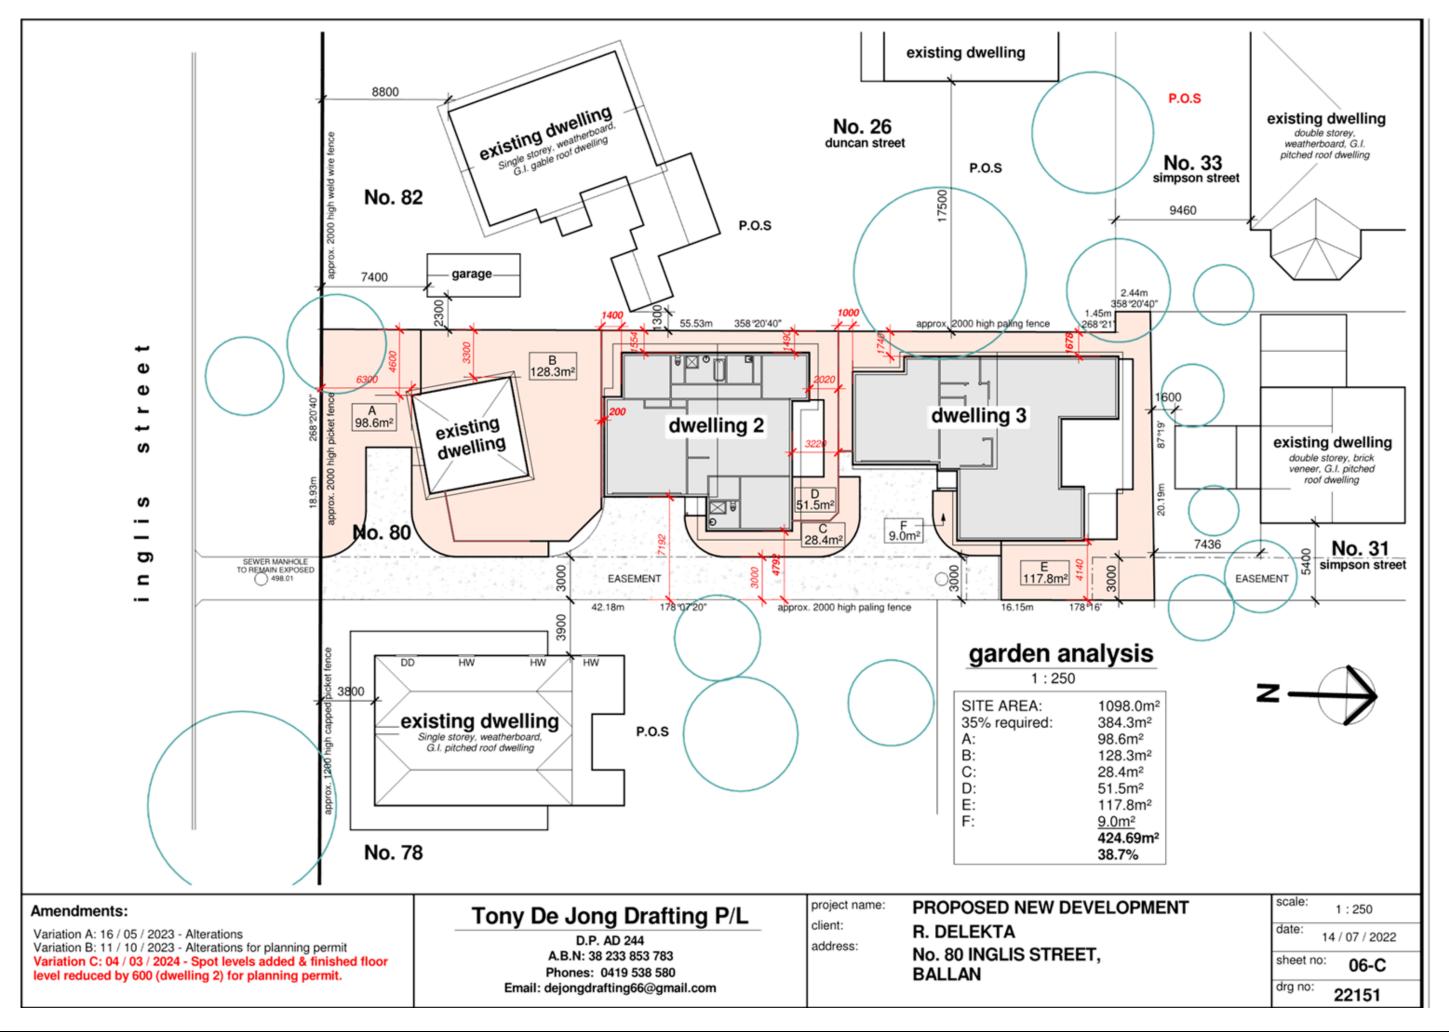

## **Table of Contents**

| 7.1 | PA2023180 Use and Development for Five Warehouses and a Reduction of Car Parking (two car spaces) at 15-19 Hillside Street, Maddingley                       |                |     |  |  |
|-----|--------------------------------------------------------------------------------------------------------------------------------------------------------------|----------------|-----|--|--|
|     | Attachment 1                                                                                                                                                 | Proposed plans | .3  |  |  |
| 7.2 | PA2022261 - Development of Two Dwellings to the Rear of an Existing Dwelling, Three Lot<br>Subdivision and Removal of Vegetation at 80 Inglis Street, Ballan |                |     |  |  |
|     | Attachment 1                                                                                                                                                 | Initial Plans  | . 5 |  |  |
|     | Attachment 2                                                                                                                                                 | Updated Plans  | 16  |  |  |
|     | Attachment 3                                                                                                                                                 | Survey Plan    | 27  |  |  |