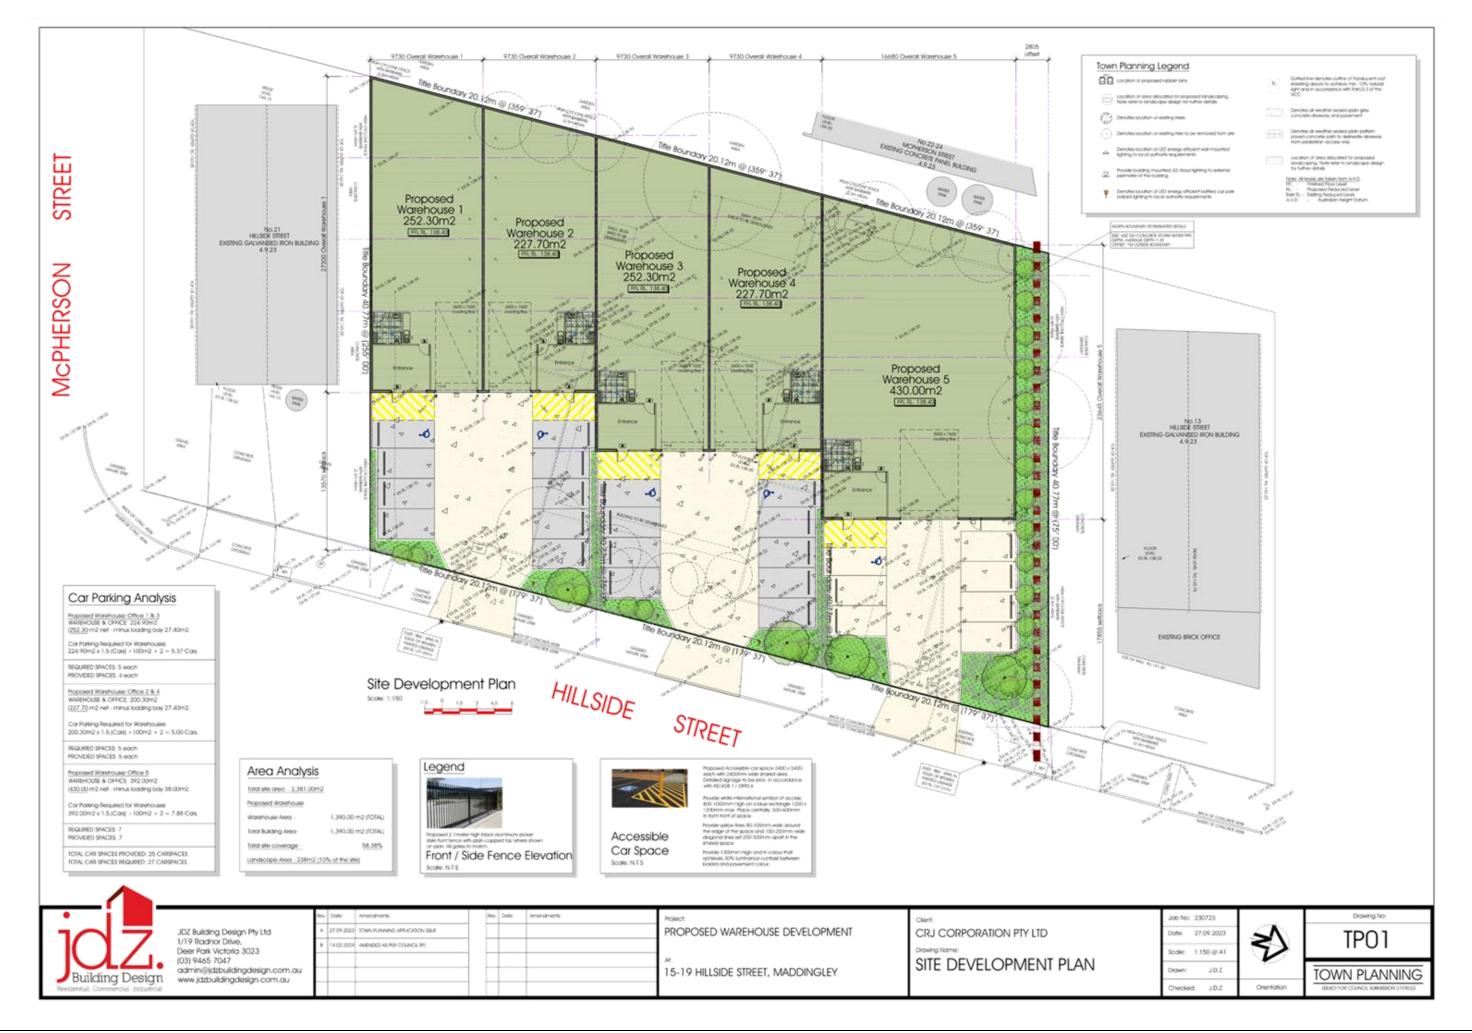

## **Table of Contents**

| 7.1 | PA2023180 Use and Development for Five Warehouses and a Reduction of Car Parking (two car spaces) at 15-19 Hillside Street, Maddingley                       |                |     |  |  |
|-----|--------------------------------------------------------------------------------------------------------------------------------------------------------------|----------------|-----|--|--|
|     | Attachment 1                                                                                                                                                 | Proposed plans | .3  |  |  |
| 7.2 | PA2022261 - Development of Two Dwellings to the Rear of an Existing Dwelling, Three Lot<br>Subdivision and Removal of Vegetation at 80 Inglis Street, Ballan |                |     |  |  |
|     | Attachment 1                                                                                                                                                 | Initial Plans  | . 5 |  |  |
|     | Attachment 2                                                                                                                                                 | Updated Plans  | 16  |  |  |
|     | Attachment 3                                                                                                                                                 | Survey Plan    | 27  |  |  |