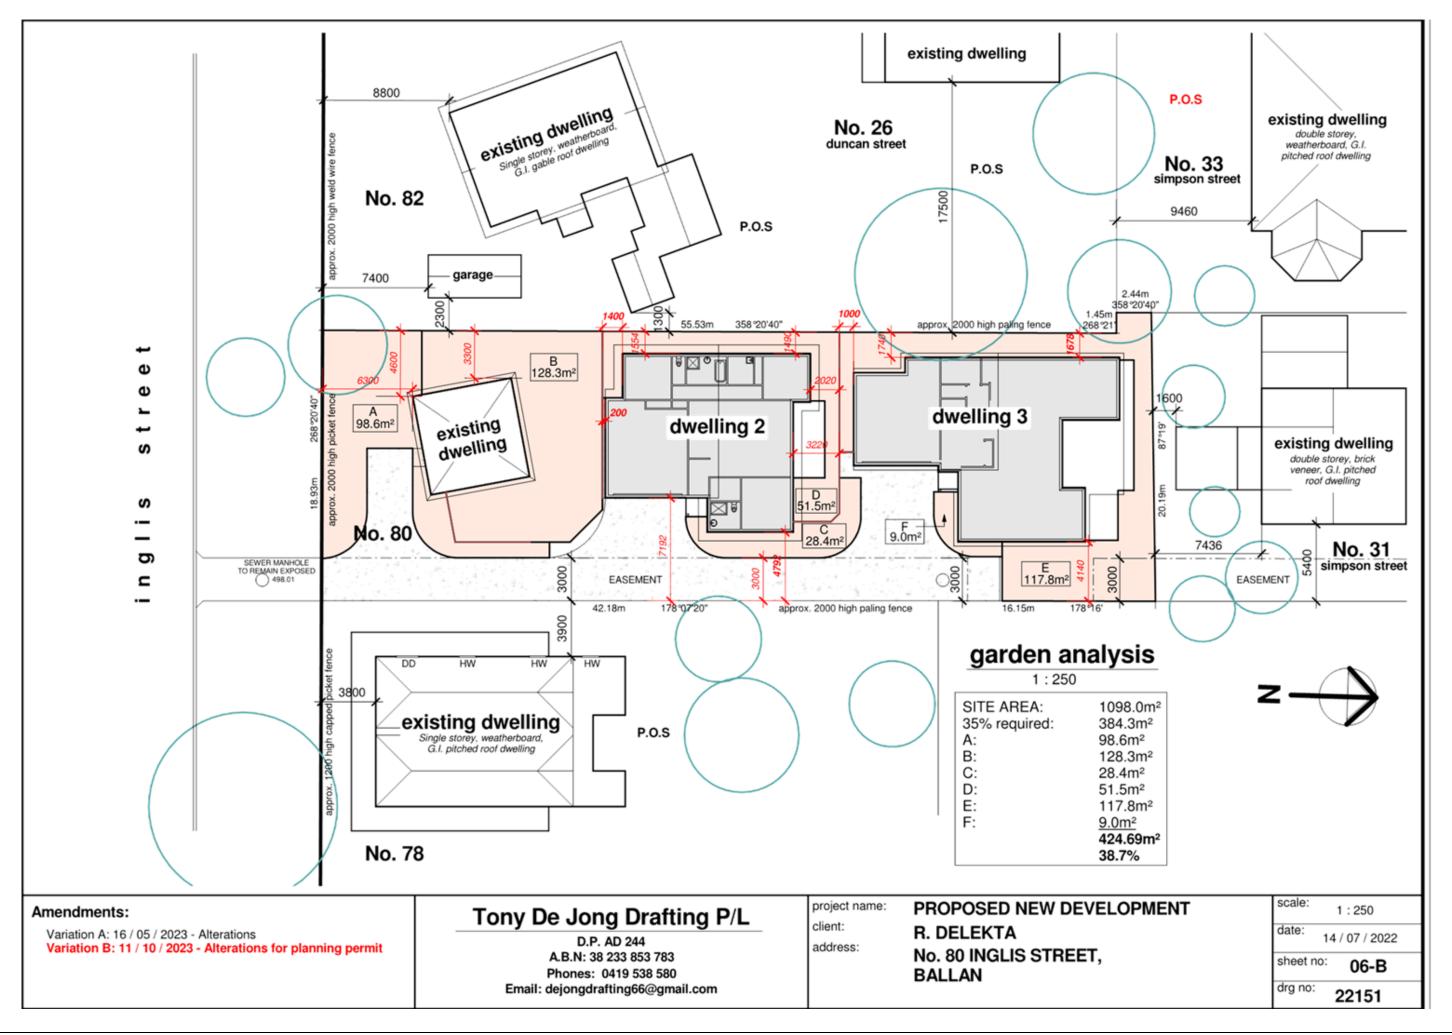

## **Table of Contents**

| 7.1 | PA2023180 Use and Development for Five Warehouses and a Reduction of Car Parking (two car spaces) at 15-19 Hillside Street, Maddingley                       |                |     |  |  |
|-----|--------------------------------------------------------------------------------------------------------------------------------------------------------------|----------------|-----|--|--|
|     | Attachment 1                                                                                                                                                 | Proposed plans | .3  |  |  |
| 7.2 | PA2022261 - Development of Two Dwellings to the Rear of an Existing Dwelling, Three Lot<br>Subdivision and Removal of Vegetation at 80 Inglis Street, Ballan |                |     |  |  |
|     | Attachment 1                                                                                                                                                 | Initial Plans  | . 5 |  |  |
|     | Attachment 2                                                                                                                                                 | Updated Plans  | 16  |  |  |
|     | Attachment 3                                                                                                                                                 | Survey Plan    | 27  |  |  |