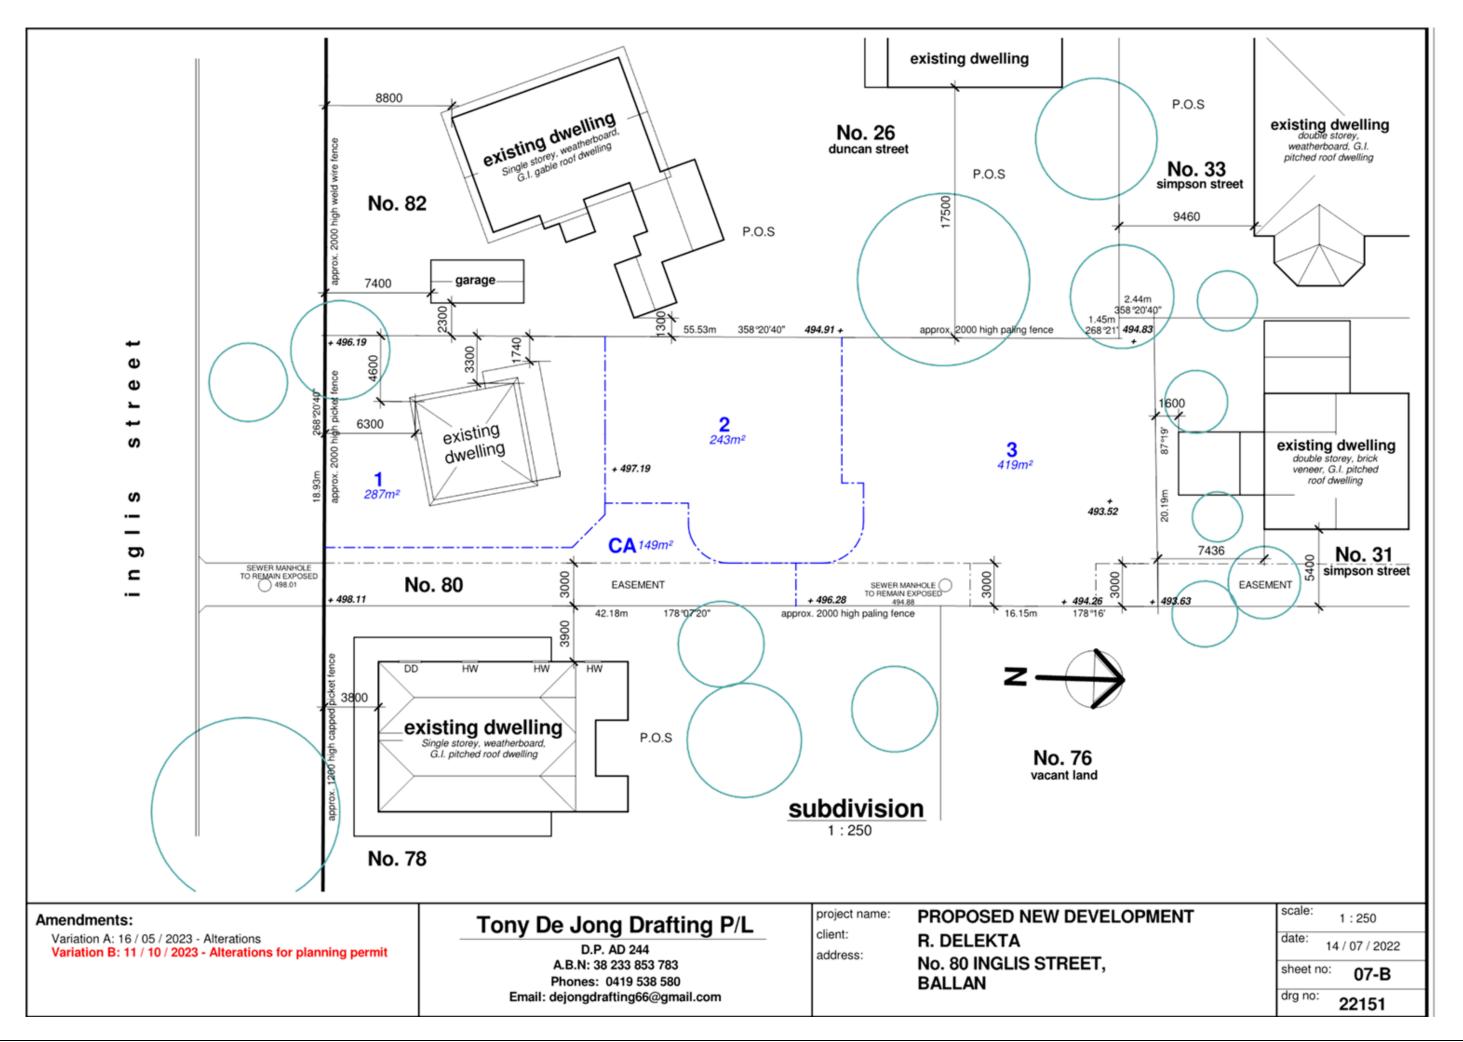

## **Table of Contents**

| 7.1 | PA2023180 Use and Development for Five Warehouses and a Reduction of Car Parking (two car spaces) at 15-19 Hillside Street, Maddingley                       |                |     |  |  |
|-----|--------------------------------------------------------------------------------------------------------------------------------------------------------------|----------------|-----|--|--|
|     | Attachment 1                                                                                                                                                 | Proposed plans | .3  |  |  |
| 7.2 | PA2022261 - Development of Two Dwellings to the Rear of an Existing Dwelling, Three Lot<br>Subdivision and Removal of Vegetation at 80 Inglis Street, Ballan |                |     |  |  |
|     | Attachment 1                                                                                                                                                 | Initial Plans  | . 5 |  |  |
|     | Attachment 2                                                                                                                                                 | Updated Plans  | 16  |  |  |
|     | Attachment 3                                                                                                                                                 | Survey Plan    | 27  |  |  |