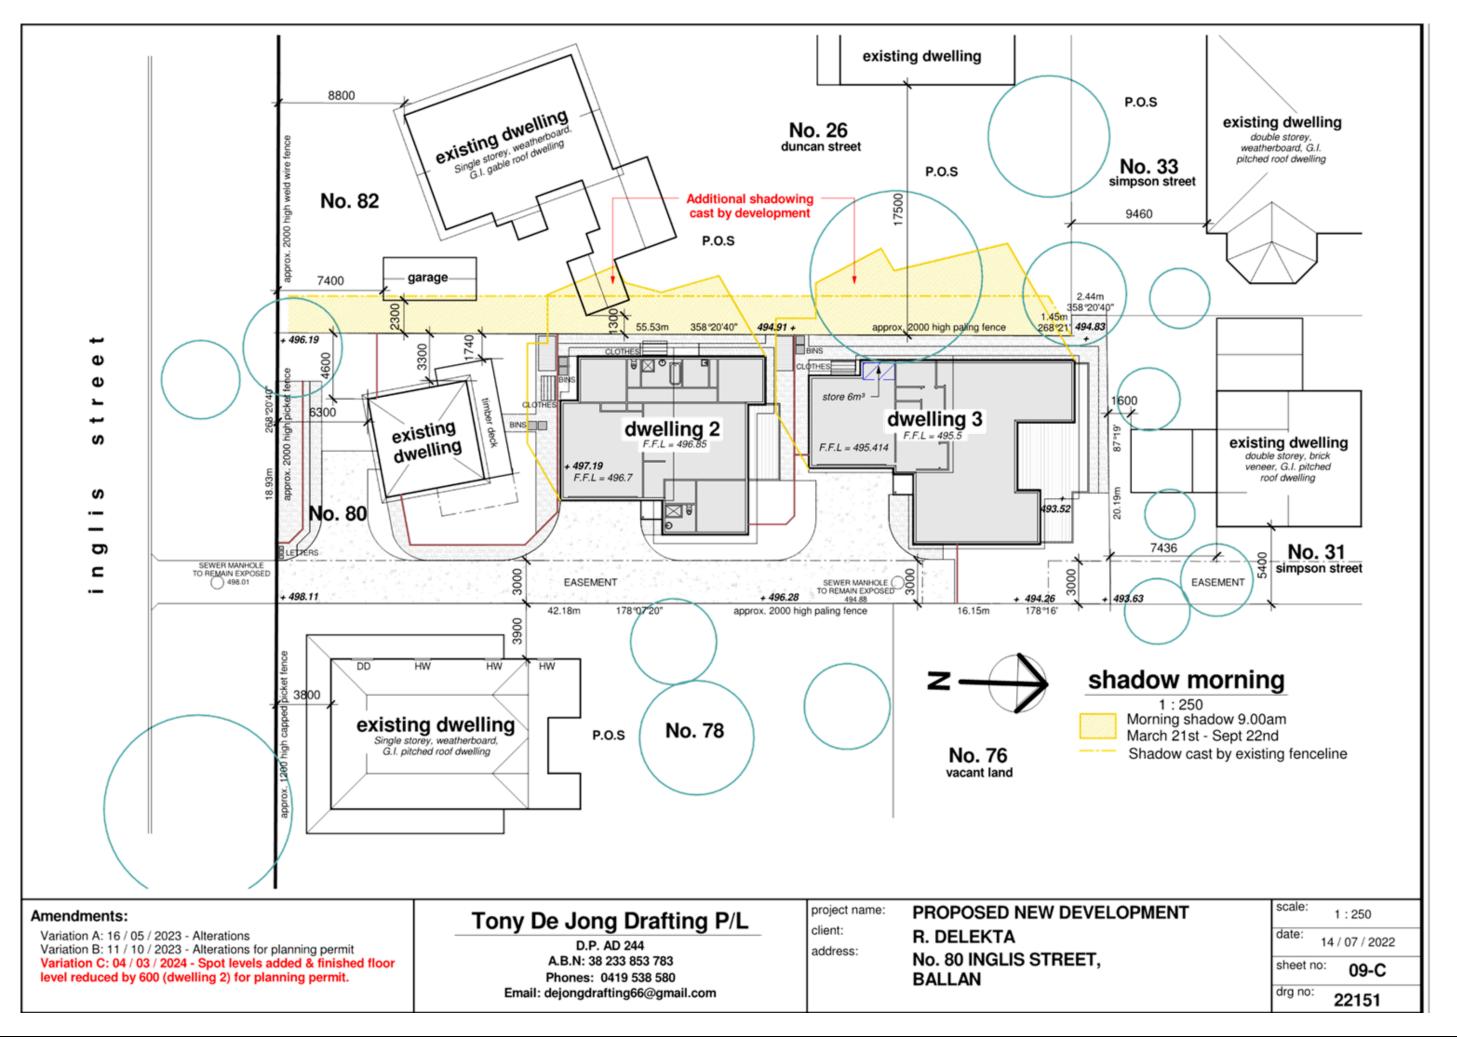

## **Table of Contents**

| 7.1 | PA2023180 Use and Development for Five Warehouses and a Reduction of Car Parking (two car spaces) at 15-19 Hillside Street, Maddingley                       |                |     |  |  |
|-----|--------------------------------------------------------------------------------------------------------------------------------------------------------------|----------------|-----|--|--|
|     | Attachment 1                                                                                                                                                 | Proposed plans | .3  |  |  |
| 7.2 | PA2022261 - Development of Two Dwellings to the Rear of an Existing Dwelling, Three Lot<br>Subdivision and Removal of Vegetation at 80 Inglis Street, Ballan |                |     |  |  |
|     | Attachment 1                                                                                                                                                 | Initial Plans  | . 5 |  |  |
|     | Attachment 2                                                                                                                                                 | Updated Plans  | 16  |  |  |
|     | Attachment 3                                                                                                                                                 | Survey Plan    | 27  |  |  |