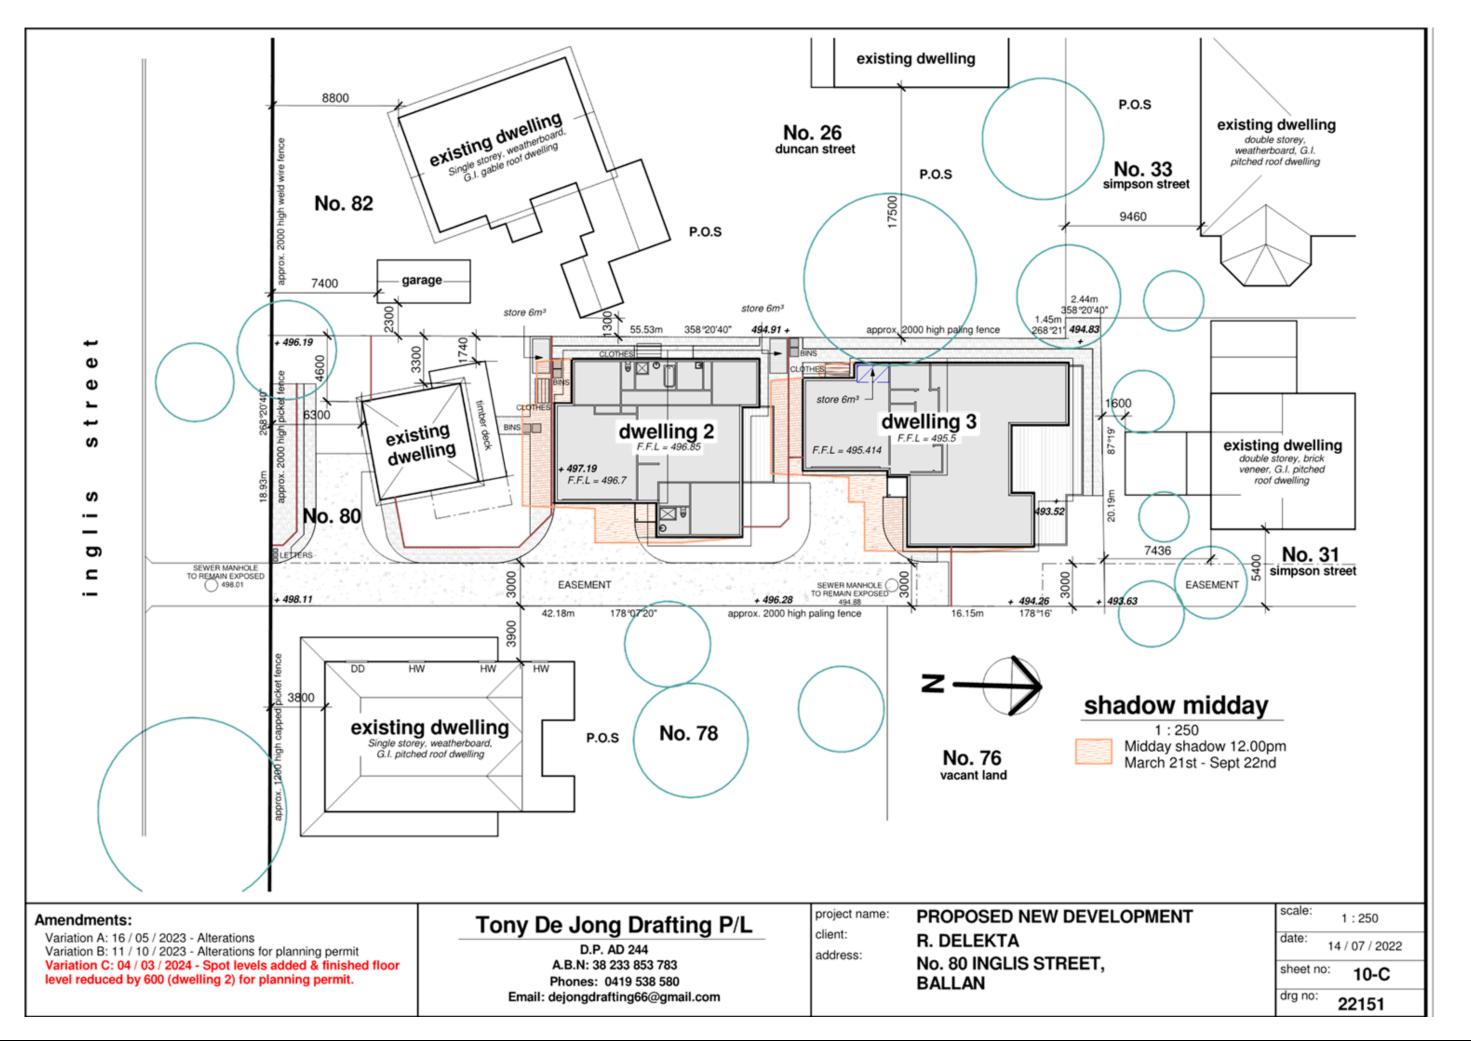

## **Table of Contents**

| 7.1 | PA2023180 Use and Development for Five Warehouses and a Reduction of Car Parking (two car spaces) at 15-19 Hillside Street, Maddingley                       |                |     |  |  |
|-----|--------------------------------------------------------------------------------------------------------------------------------------------------------------|----------------|-----|--|--|
|     | Attachment 1                                                                                                                                                 | Proposed plans | .3  |  |  |
| 7.2 | PA2022261 - Development of Two Dwellings to the Rear of an Existing Dwelling, Three Lot<br>Subdivision and Removal of Vegetation at 80 Inglis Street, Ballan |                |     |  |  |
|     | Attachment 1                                                                                                                                                 | Initial Plans  | . 5 |  |  |
|     | Attachment 2                                                                                                                                                 | Updated Plans  | 16  |  |  |
|     | Attachment 3                                                                                                                                                 | Survey Plan    | 27  |  |  |