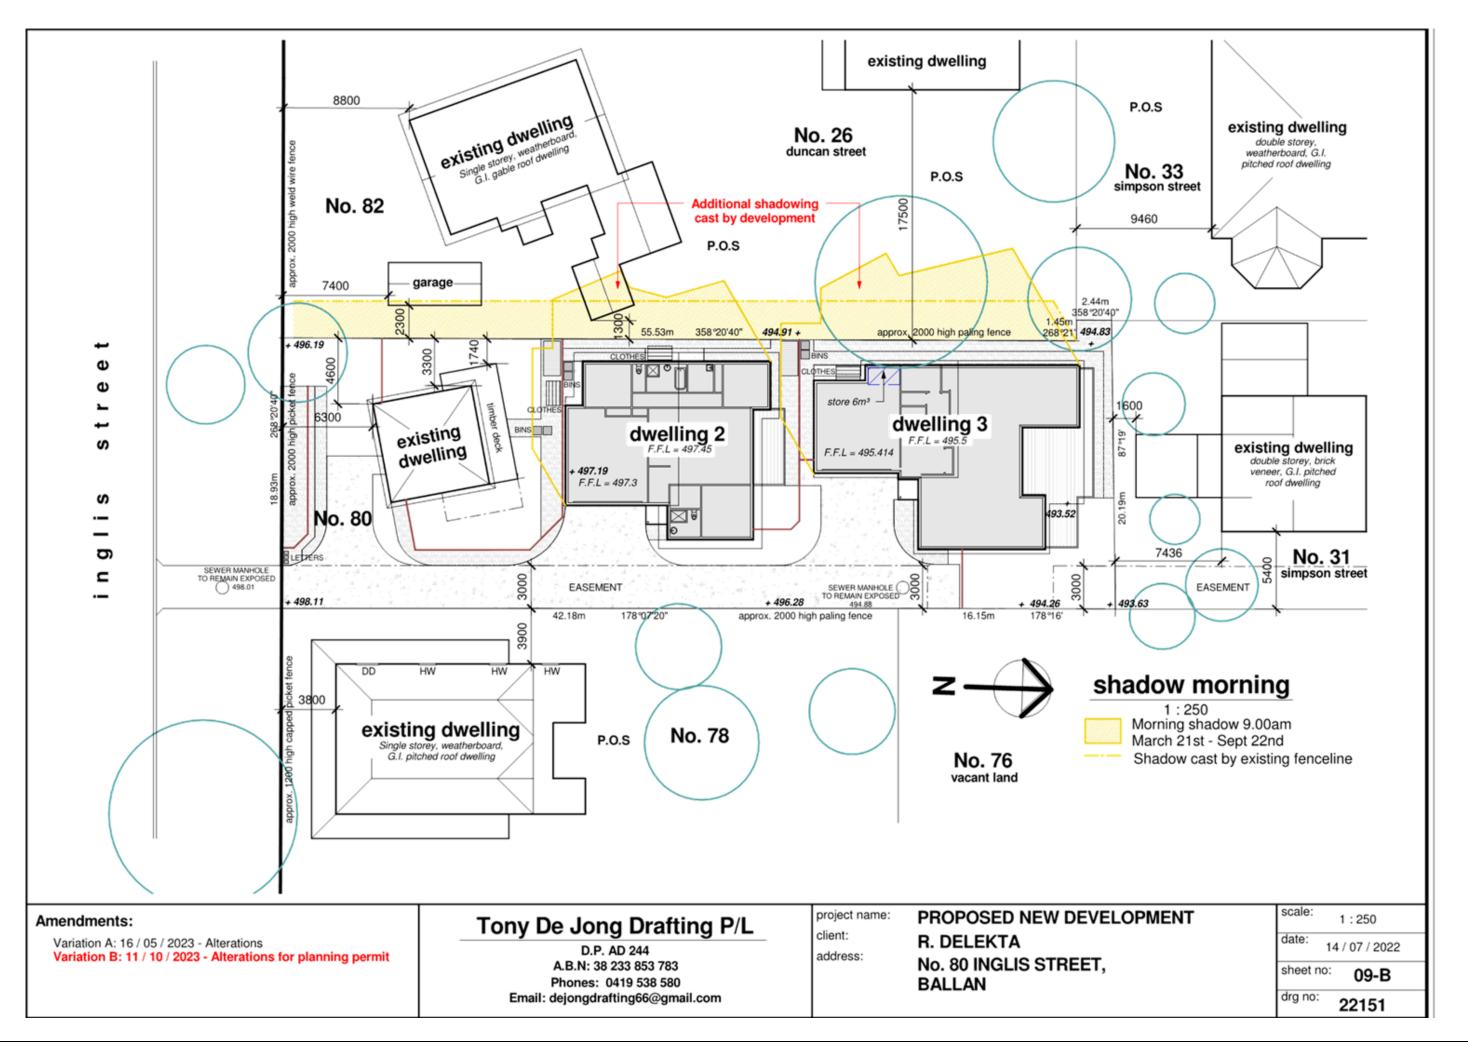

## **Table of Contents**

| 7.1 | PA2023180 Use and Development for Five Warehouses and a Reduction of Car Parking (two car spaces) at 15-19 Hillside Street, Maddingley                       |                |     |  |  |
|-----|--------------------------------------------------------------------------------------------------------------------------------------------------------------|----------------|-----|--|--|
|     | Attachment 1                                                                                                                                                 | Proposed plans | .3  |  |  |
| 7.2 | PA2022261 - Development of Two Dwellings to the Rear of an Existing Dwelling, Three Lot<br>Subdivision and Removal of Vegetation at 80 Inglis Street, Ballan |                |     |  |  |
|     | Attachment 1                                                                                                                                                 | Initial Plans  | . 5 |  |  |
|     | Attachment 2                                                                                                                                                 | Updated Plans  | 16  |  |  |
|     | Attachment 3                                                                                                                                                 | Survey Plan    | 27  |  |  |