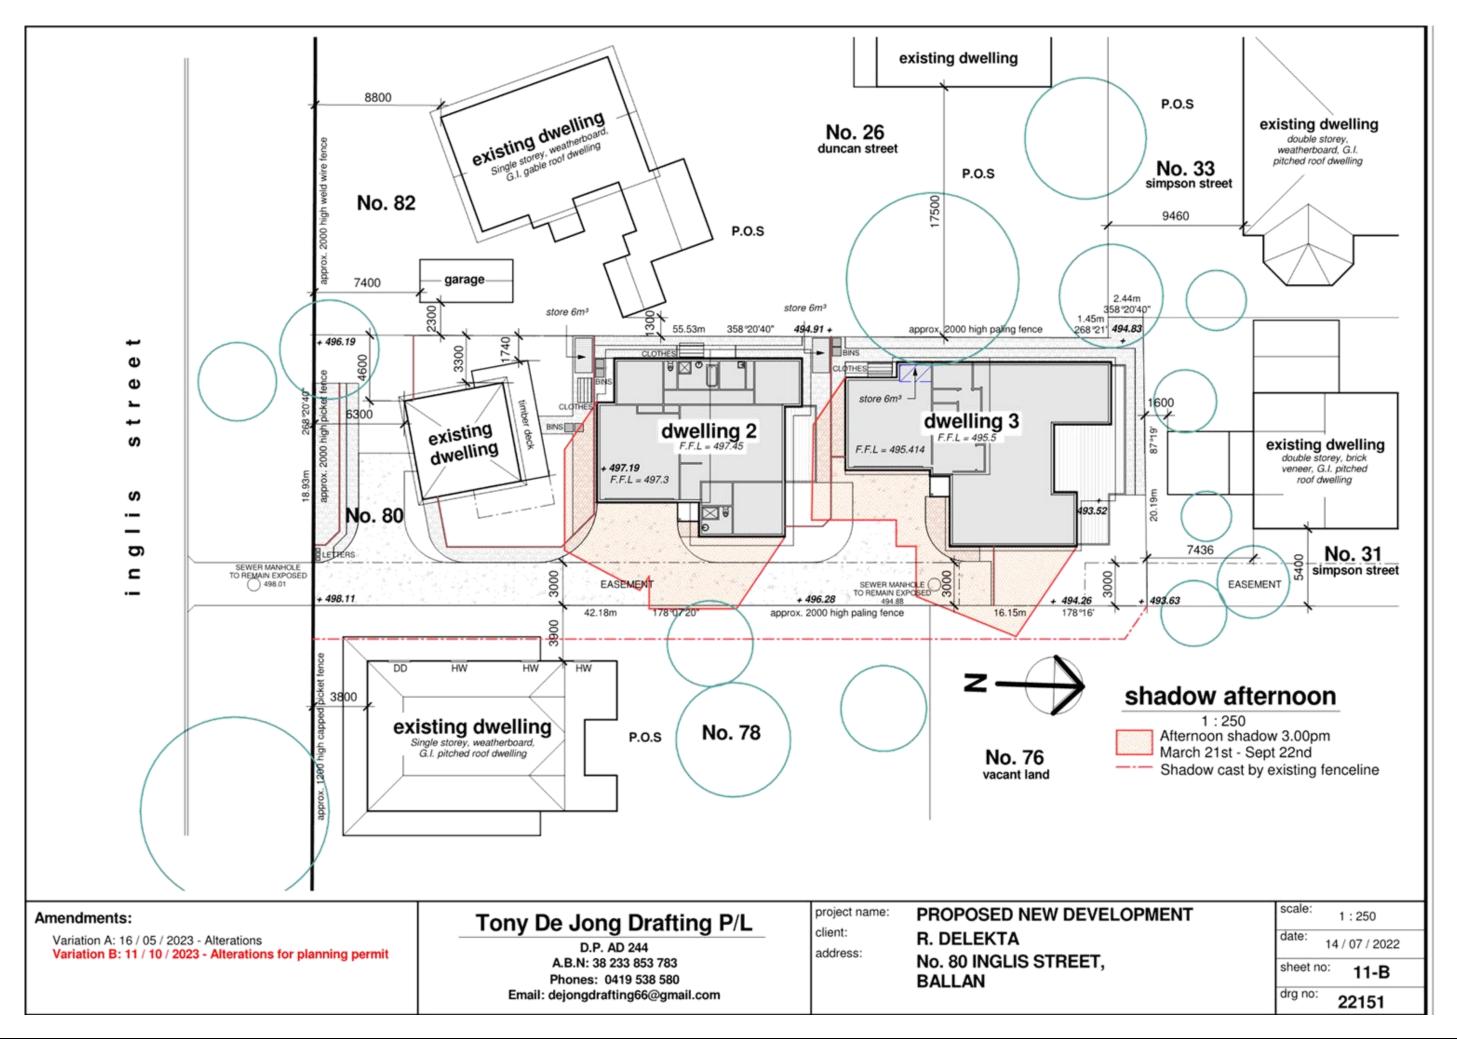

## **Table of Contents**

| 7.1 | PA2023180 Use and Development for Five Warehouses and a Reduction of Car Parking (two car spaces) at 15-19 Hillside Street, Maddingley                       |                |     |  |  |
|-----|--------------------------------------------------------------------------------------------------------------------------------------------------------------|----------------|-----|--|--|
|     | Attachment 1                                                                                                                                                 | Proposed plans | .3  |  |  |
| 7.2 | PA2022261 - Development of Two Dwellings to the Rear of an Existing Dwelling, Three Lot<br>Subdivision and Removal of Vegetation at 80 Inglis Street, Ballan |                |     |  |  |
|     | Attachment 1                                                                                                                                                 | Initial Plans  | . 5 |  |  |
|     | Attachment 2                                                                                                                                                 | Updated Plans  | 16  |  |  |
|     | Attachment 3                                                                                                                                                 | Survey Plan    | 27  |  |  |