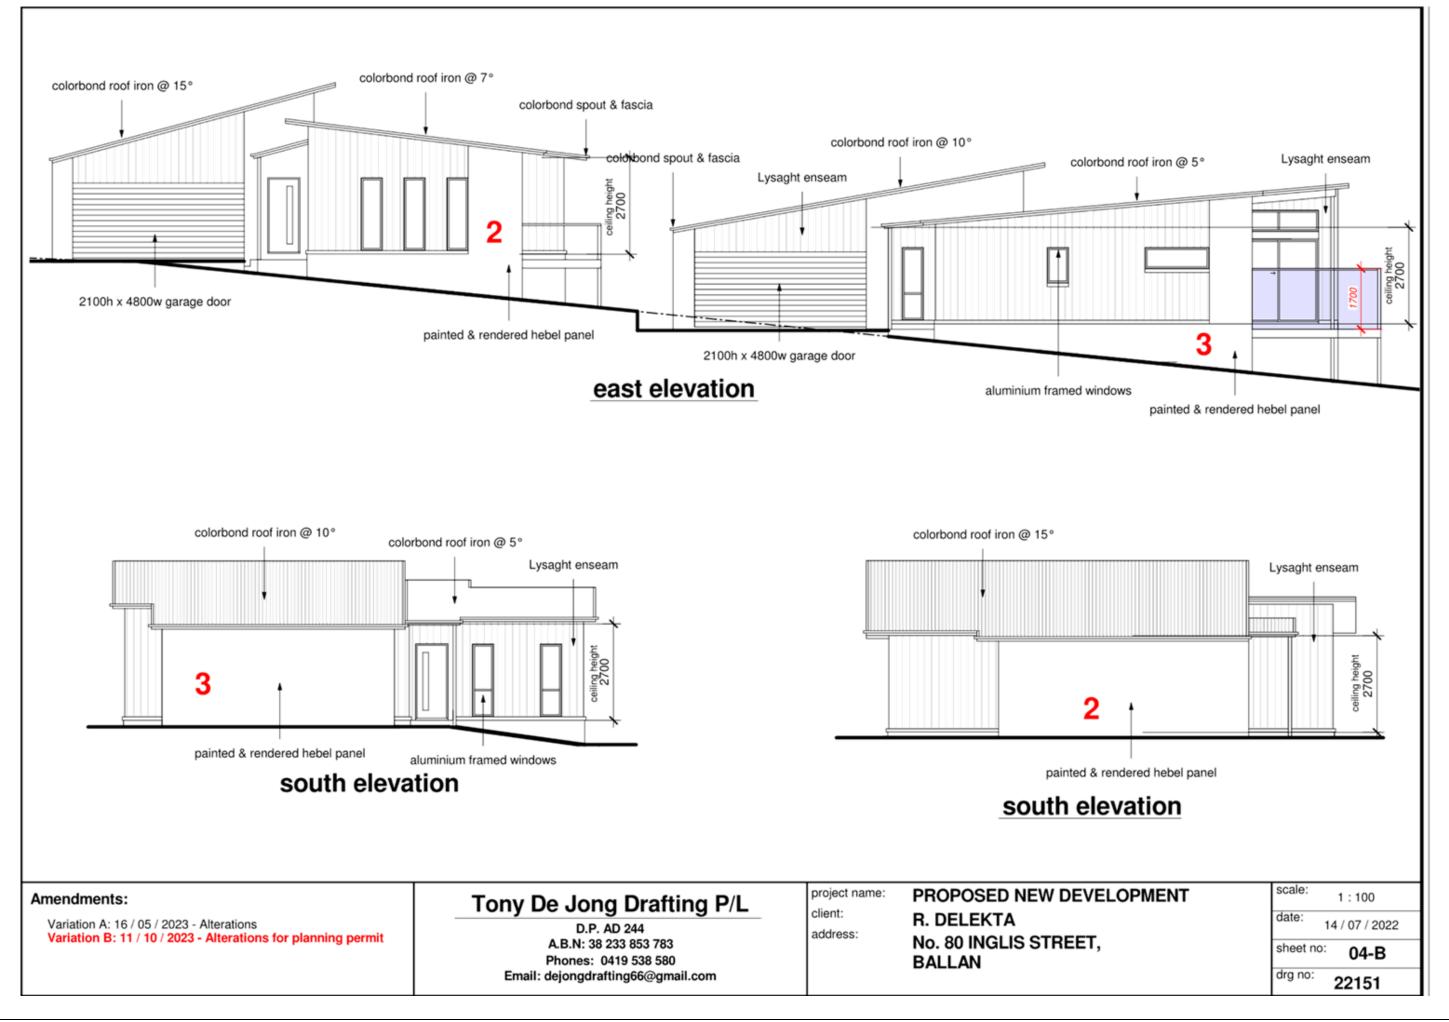

## **Table of Contents**

| 7.1 | PA2023180 Use and Development for Five Warehouses and a Reduction of Car Parking (two car spaces) at 15-19 Hillside Street, Maddingley                       |                |     |  |  |
|-----|--------------------------------------------------------------------------------------------------------------------------------------------------------------|----------------|-----|--|--|
|     | Attachment 1                                                                                                                                                 | Proposed plans | .3  |  |  |
| 7.2 | PA2022261 - Development of Two Dwellings to the Rear of an Existing Dwelling, Three Lot<br>Subdivision and Removal of Vegetation at 80 Inglis Street, Ballan |                |     |  |  |
|     | Attachment 1                                                                                                                                                 | Initial Plans  | . 5 |  |  |
|     | Attachment 2                                                                                                                                                 | Updated Plans  | 16  |  |  |
|     | Attachment 3                                                                                                                                                 | Survey Plan    | 27  |  |  |