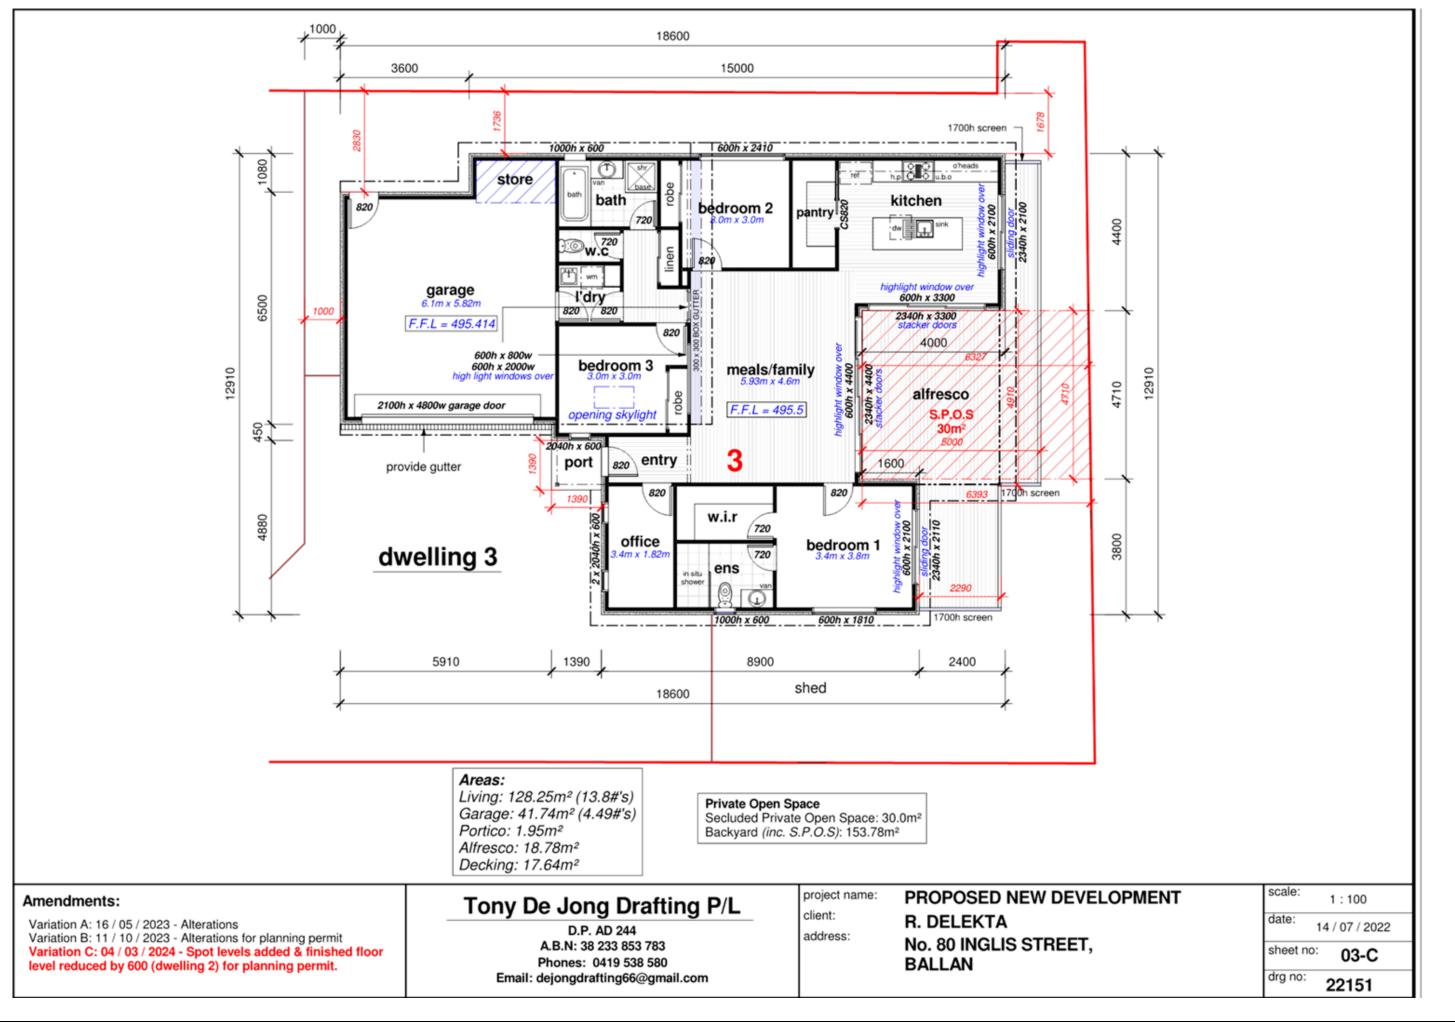

## **Table of Contents**

| 7.1 | PA2023180 Use and Development for Five Warehouses and a Reduction of Car Parking (two car spaces) at 15-19 Hillside Street, Maddingley                       |                |     |  |  |
|-----|--------------------------------------------------------------------------------------------------------------------------------------------------------------|----------------|-----|--|--|
|     | Attachment 1                                                                                                                                                 | Proposed plans | .3  |  |  |
| 7.2 | PA2022261 - Development of Two Dwellings to the Rear of an Existing Dwelling, Three Lot<br>Subdivision and Removal of Vegetation at 80 Inglis Street, Ballan |                |     |  |  |
|     | Attachment 1                                                                                                                                                 | Initial Plans  | . 5 |  |  |
|     | Attachment 2                                                                                                                                                 | Updated Plans  | 16  |  |  |
|     | Attachment 3                                                                                                                                                 | Survey Plan    | 27  |  |  |