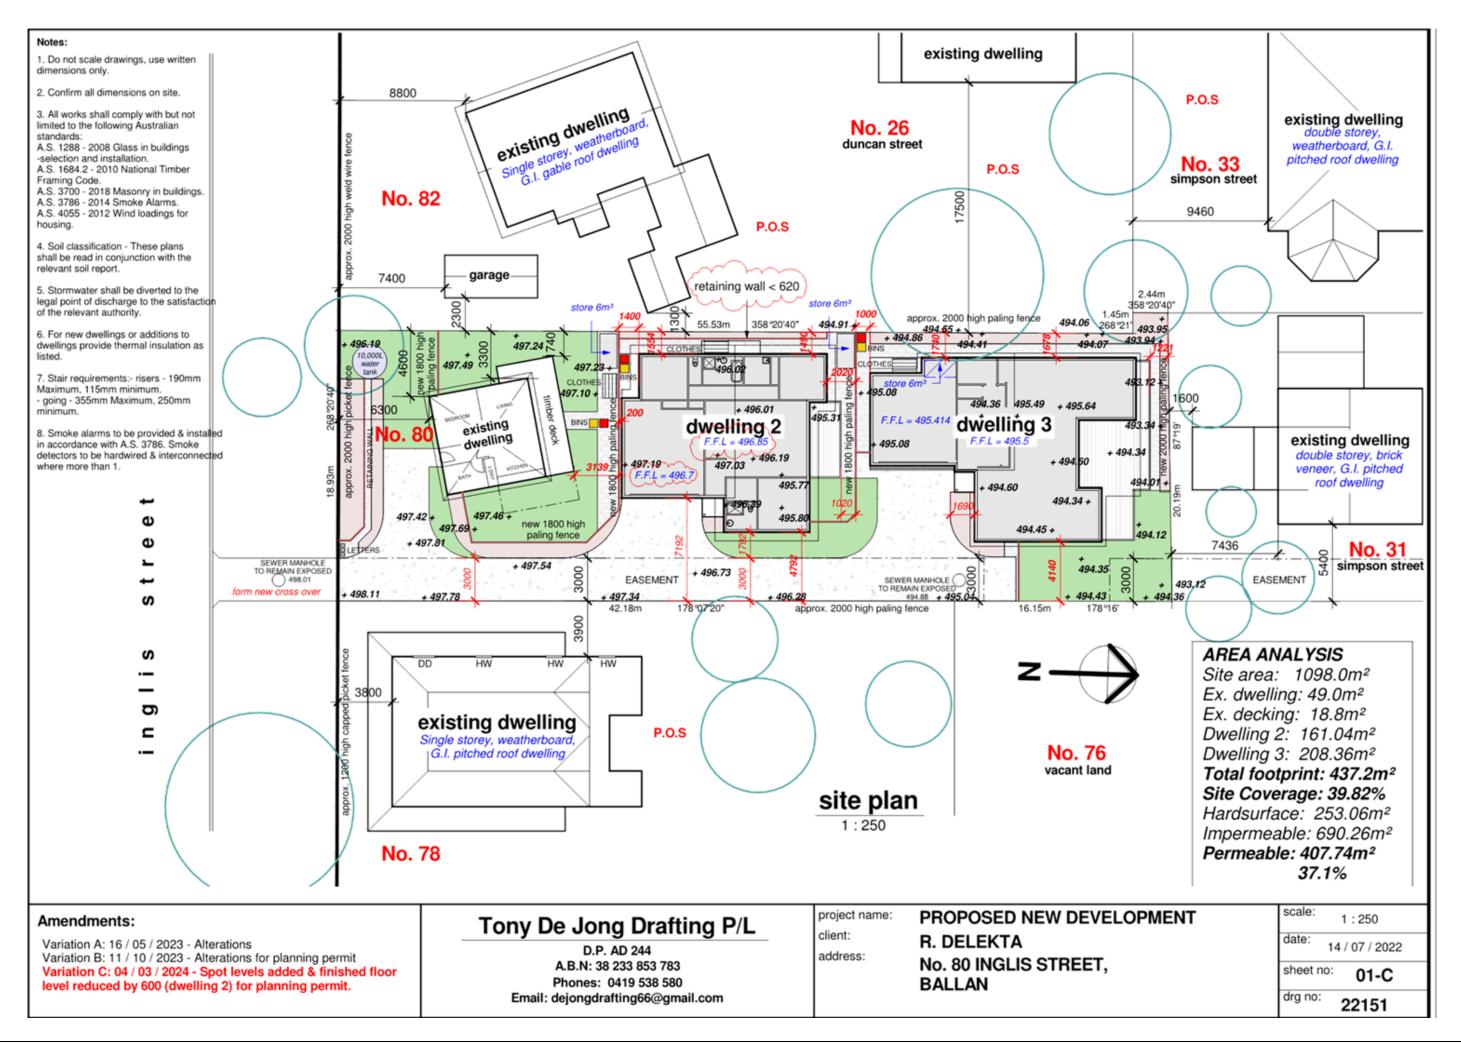

## **Table of Contents**

| 7.1 | PA2023180 Use and Development for Five Warehouses and a Reduction of Car Parking (two car spaces) at 15-19 Hillside Street, Maddingley                       |                |     |  |  |
|-----|--------------------------------------------------------------------------------------------------------------------------------------------------------------|----------------|-----|--|--|
|     | Attachment 1                                                                                                                                                 | Proposed plans | .3  |  |  |
| 7.2 | PA2022261 - Development of Two Dwellings to the Rear of an Existing Dwelling, Three Lot<br>Subdivision and Removal of Vegetation at 80 Inglis Street, Ballan |                |     |  |  |
|     | Attachment 1                                                                                                                                                 | Initial Plans  | . 5 |  |  |
|     | Attachment 2                                                                                                                                                 | Updated Plans  | 16  |  |  |
|     | Attachment 3                                                                                                                                                 | Survey Plan    | 27  |  |  |