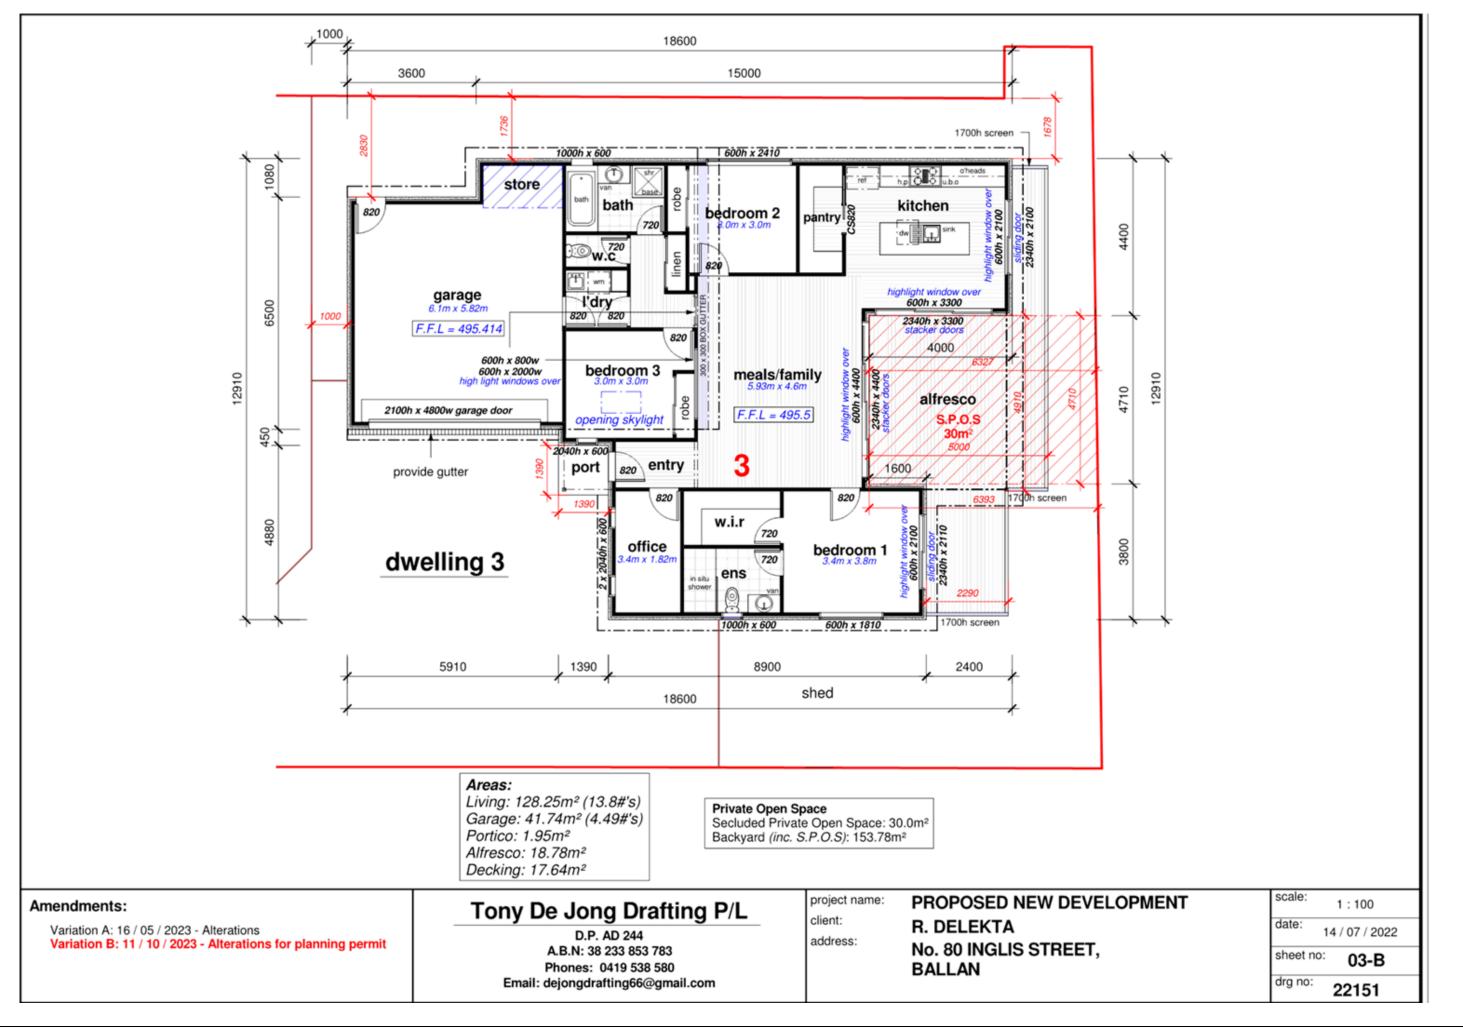

## **Table of Contents**

| 7.1 | PA2023180 Use and Development for Five Warehouses and a Reduction of Car Parking (two car spaces) at 15-19 Hillside Street, Maddingley                       |                |     |  |  |
|-----|--------------------------------------------------------------------------------------------------------------------------------------------------------------|----------------|-----|--|--|
|     | Attachment 1                                                                                                                                                 | Proposed plans | .3  |  |  |
| 7.2 | PA2022261 - Development of Two Dwellings to the Rear of an Existing Dwelling, Three Lot<br>Subdivision and Removal of Vegetation at 80 Inglis Street, Ballan |                |     |  |  |
|     | Attachment 1                                                                                                                                                 | Initial Plans  | . 5 |  |  |
|     | Attachment 2                                                                                                                                                 | Updated Plans  | 16  |  |  |
|     | Attachment 3                                                                                                                                                 | Survey Plan    | 27  |  |  |