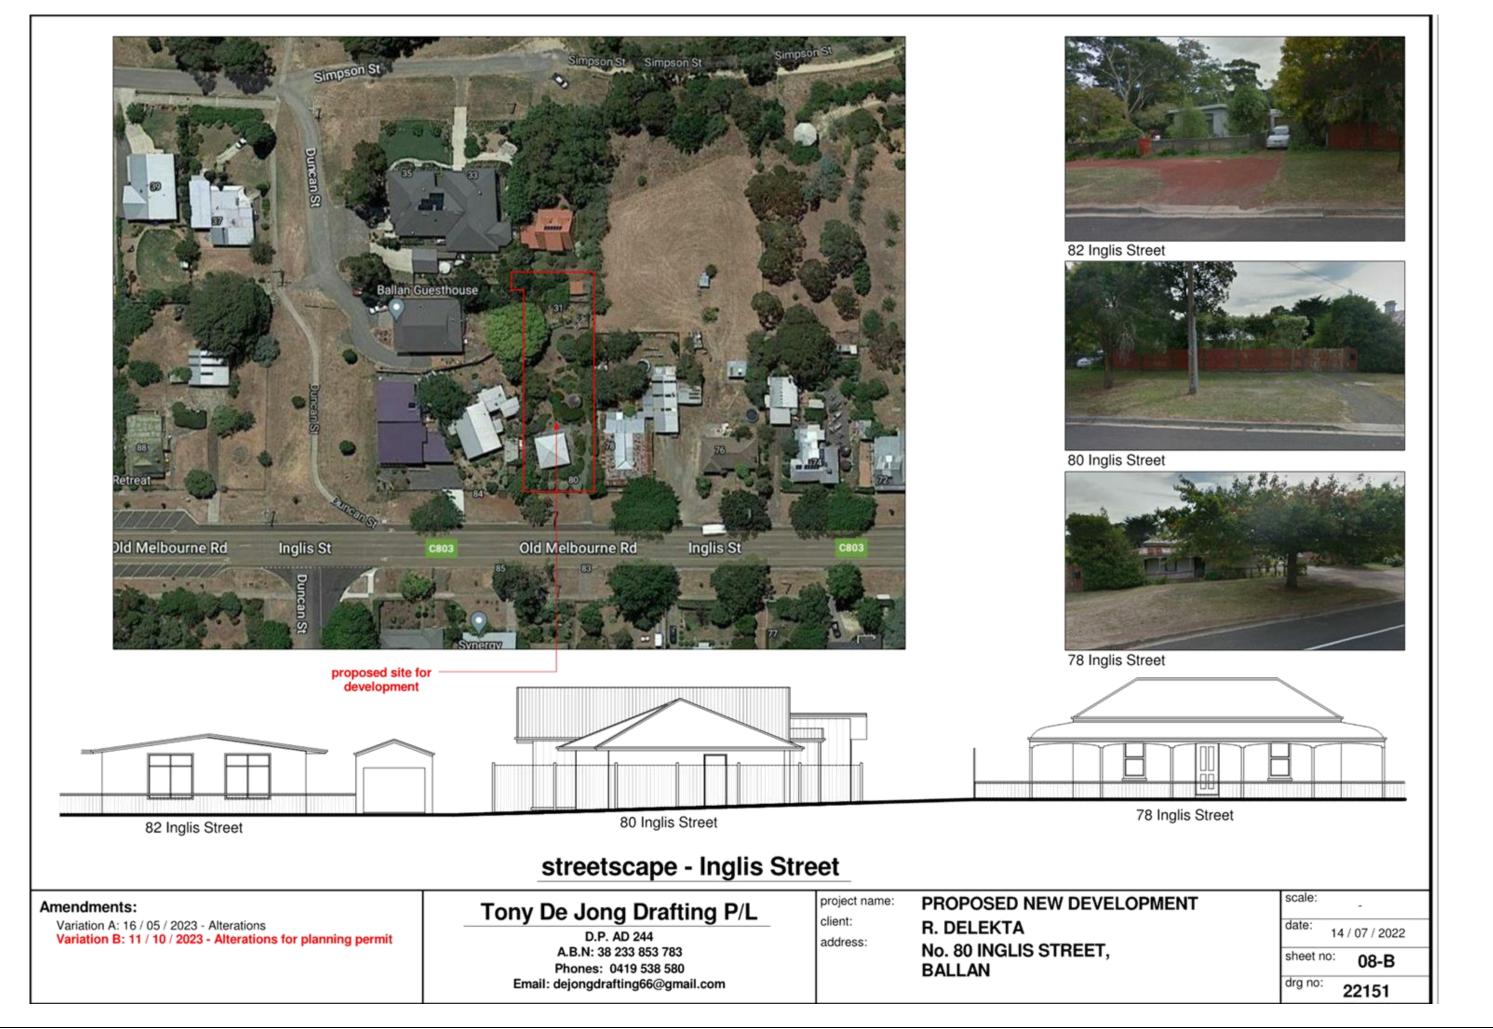

## **Table of Contents**

| 7.1 | PA2023180 Use and Development for Five Warehouses and a Reduction of Car Parking (two car spaces) at 15-19 Hillside Street, Maddingley                       |                |     |  |  |
|-----|--------------------------------------------------------------------------------------------------------------------------------------------------------------|----------------|-----|--|--|
|     | Attachment 1                                                                                                                                                 | Proposed plans | .3  |  |  |
| 7.2 | PA2022261 - Development of Two Dwellings to the Rear of an Existing Dwelling, Three Lot<br>Subdivision and Removal of Vegetation at 80 Inglis Street, Ballan |                |     |  |  |
|     | Attachment 1                                                                                                                                                 | Initial Plans  | . 5 |  |  |
|     | Attachment 2                                                                                                                                                 | Updated Plans  | 16  |  |  |
|     | Attachment 3                                                                                                                                                 | Survey Plan    | 27  |  |  |