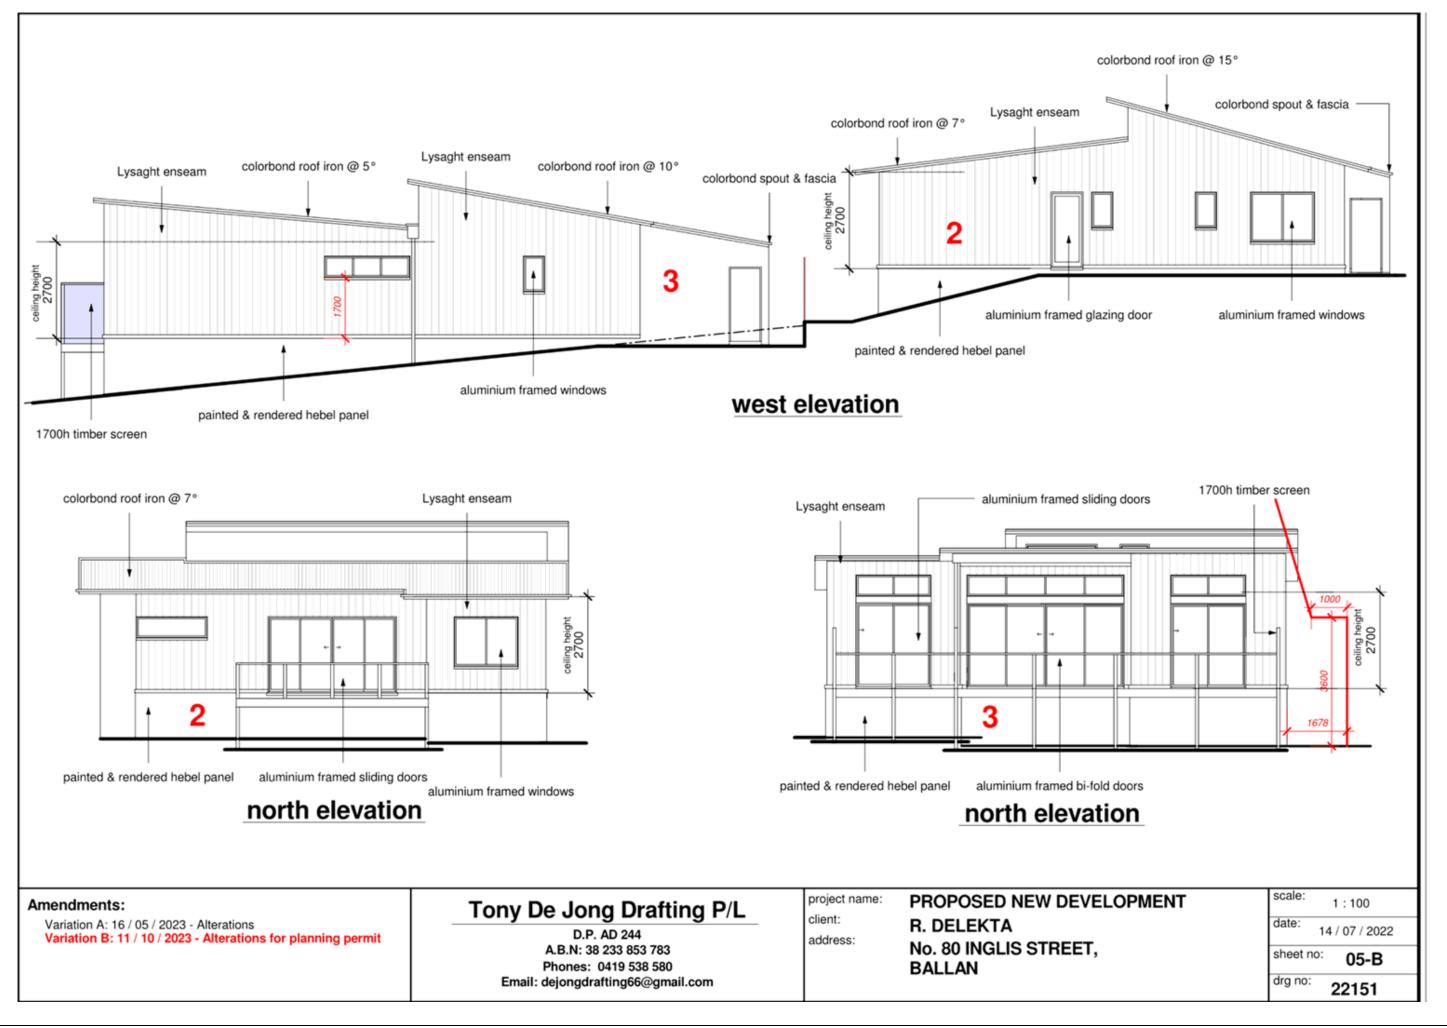

## **Table of Contents**

| 7.1 | PA2023180 Use and Development for Five Warehouses and a Reduction of Car Parking (two car spaces) at 15-19 Hillside Street, Maddingley                       |                |     |  |  |
|-----|--------------------------------------------------------------------------------------------------------------------------------------------------------------|----------------|-----|--|--|
|     | Attachment 1                                                                                                                                                 | Proposed plans | .3  |  |  |
| 7.2 | PA2022261 - Development of Two Dwellings to the Rear of an Existing Dwelling, Three Lot<br>Subdivision and Removal of Vegetation at 80 Inglis Street, Ballan |                |     |  |  |
|     | Attachment 1                                                                                                                                                 | Initial Plans  | . 5 |  |  |
|     | Attachment 2                                                                                                                                                 | Updated Plans  | 16  |  |  |
|     | Attachment 3                                                                                                                                                 | Survey Plan    | 27  |  |  |