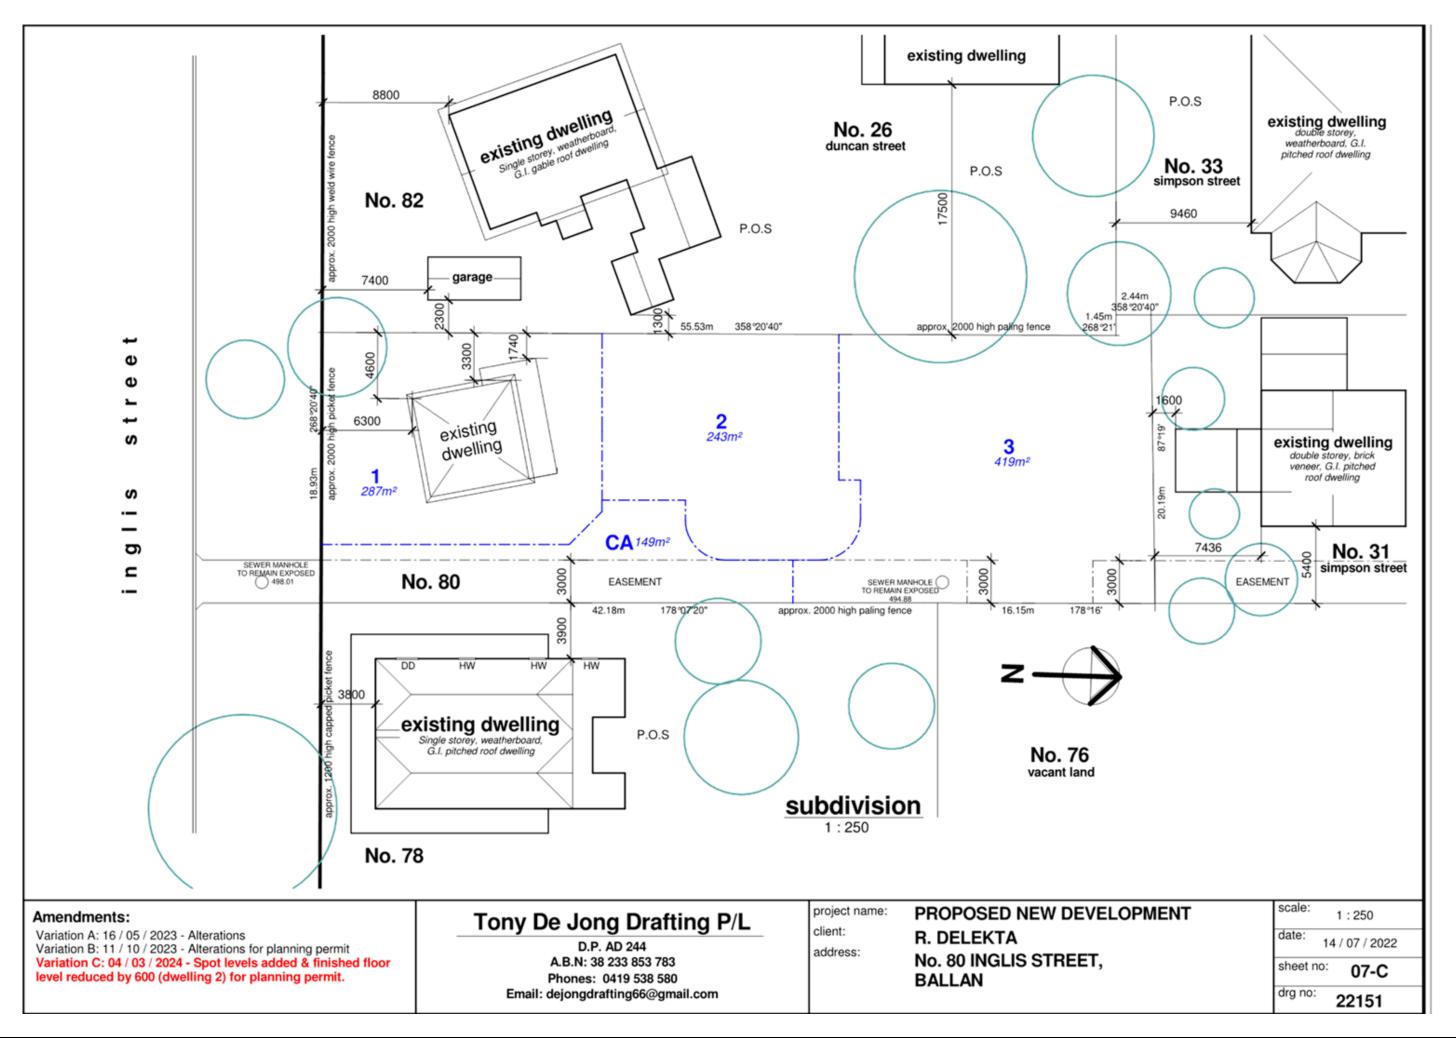

## **Table of Contents**

| 7.1 | PA2023180 Use and Development for Five Warehouses and a Reduction of Car Parking (two car spaces) at 15-19 Hillside Street, Maddingley                       |                |     |  |  |
|-----|--------------------------------------------------------------------------------------------------------------------------------------------------------------|----------------|-----|--|--|
|     | Attachment 1                                                                                                                                                 | Proposed plans | .3  |  |  |
| 7.2 | PA2022261 - Development of Two Dwellings to the Rear of an Existing Dwelling, Three Lot<br>Subdivision and Removal of Vegetation at 80 Inglis Street, Ballan |                |     |  |  |
|     | Attachment 1                                                                                                                                                 | Initial Plans  | . 5 |  |  |
|     | Attachment 2                                                                                                                                                 | Updated Plans  | 16  |  |  |
|     | Attachment 3                                                                                                                                                 | Survey Plan    | 27  |  |  |