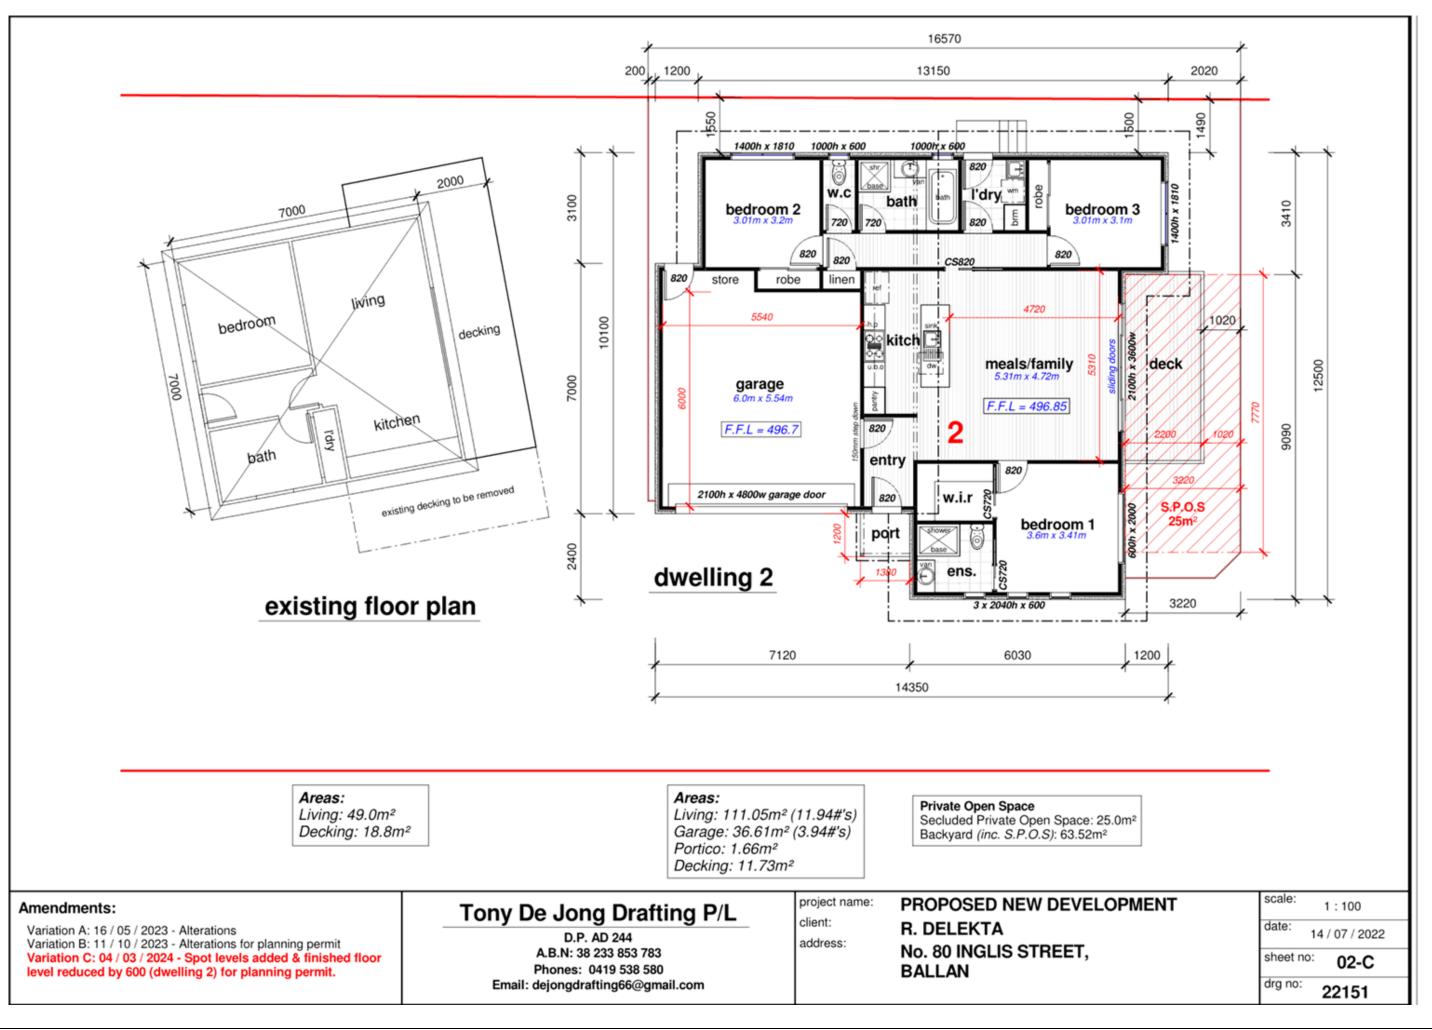

## **Table of Contents**

| 7.1 | PA2023180 Use and Development for Five Warehouses and a Reduction of Car Parking (two car spaces) at 15-19 Hillside Street, Maddingley                       |                |     |  |  |
|-----|--------------------------------------------------------------------------------------------------------------------------------------------------------------|----------------|-----|--|--|
|     | Attachment 1                                                                                                                                                 | Proposed plans | .3  |  |  |
| 7.2 | PA2022261 - Development of Two Dwellings to the Rear of an Existing Dwelling, Three Lot<br>Subdivision and Removal of Vegetation at 80 Inglis Street, Ballan |                |     |  |  |
|     | Attachment 1                                                                                                                                                 | Initial Plans  | . 5 |  |  |
|     | Attachment 2                                                                                                                                                 | Updated Plans  | 16  |  |  |
|     | Attachment 3                                                                                                                                                 | Survey Plan    | 27  |  |  |