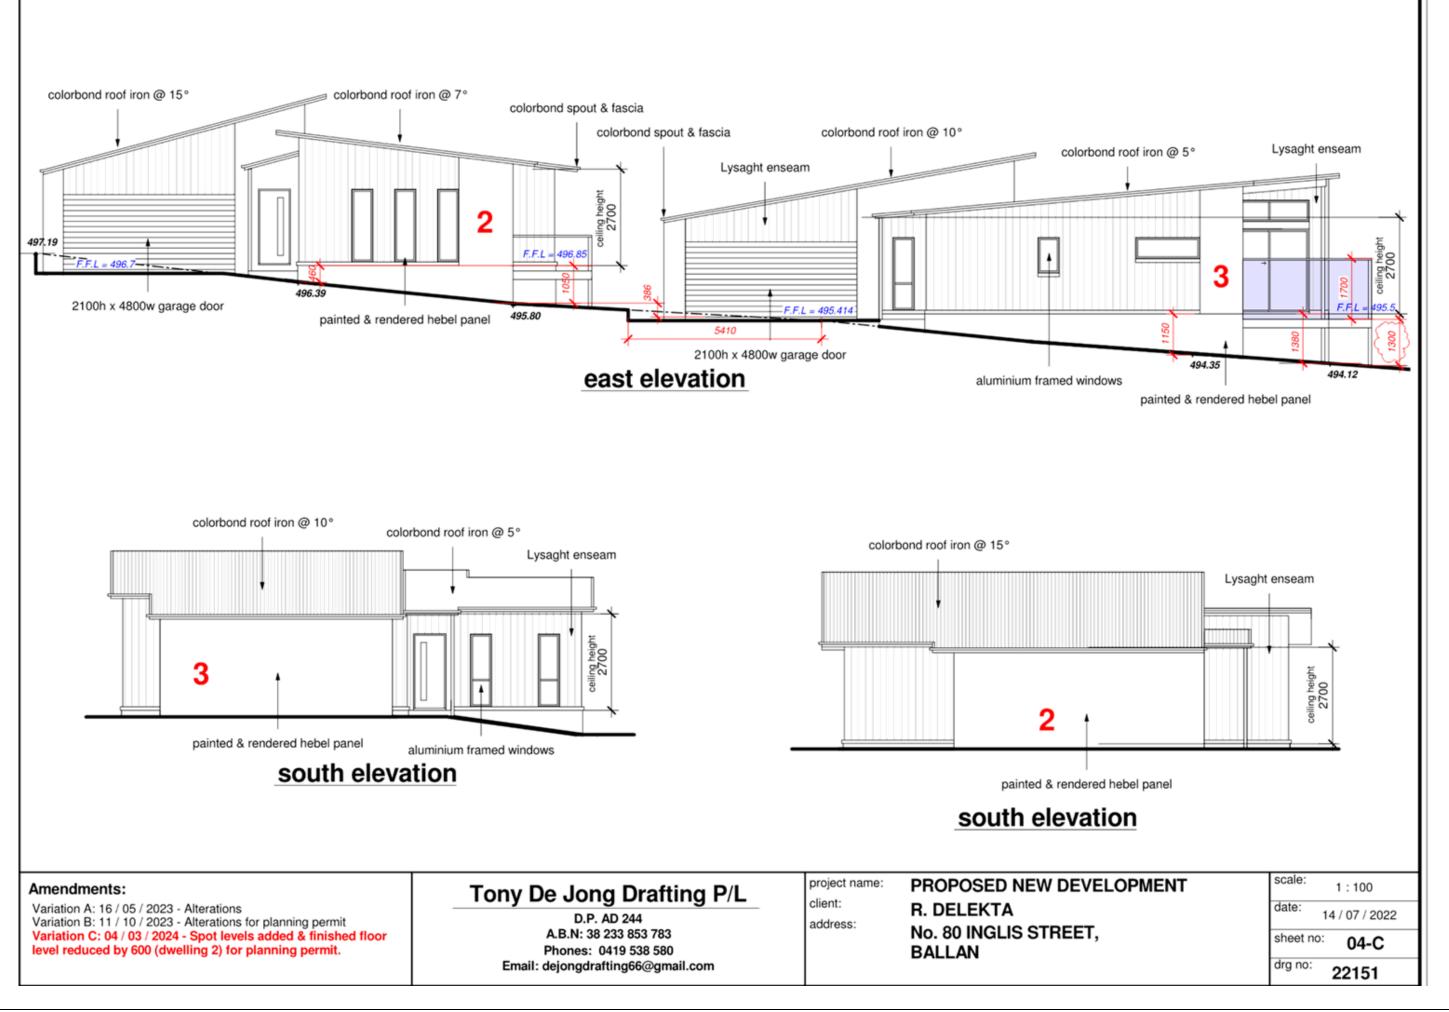

## **Table of Contents**

| 7.1 | PA2023180 Use and Development for Five Warehouses and a Reduction of Car Parking (two car spaces) at 15-19 Hillside Street, Maddingley                       |                |     |  |  |
|-----|--------------------------------------------------------------------------------------------------------------------------------------------------------------|----------------|-----|--|--|
|     | Attachment 1                                                                                                                                                 | Proposed plans | .3  |  |  |
| 7.2 | PA2022261 - Development of Two Dwellings to the Rear of an Existing Dwelling, Three Lot<br>Subdivision and Removal of Vegetation at 80 Inglis Street, Ballan |                |     |  |  |
|     | Attachment 1                                                                                                                                                 | Initial Plans  | . 5 |  |  |
|     | Attachment 2                                                                                                                                                 | Updated Plans  | 16  |  |  |
|     | Attachment 3                                                                                                                                                 | Survey Plan    | 27  |  |  |