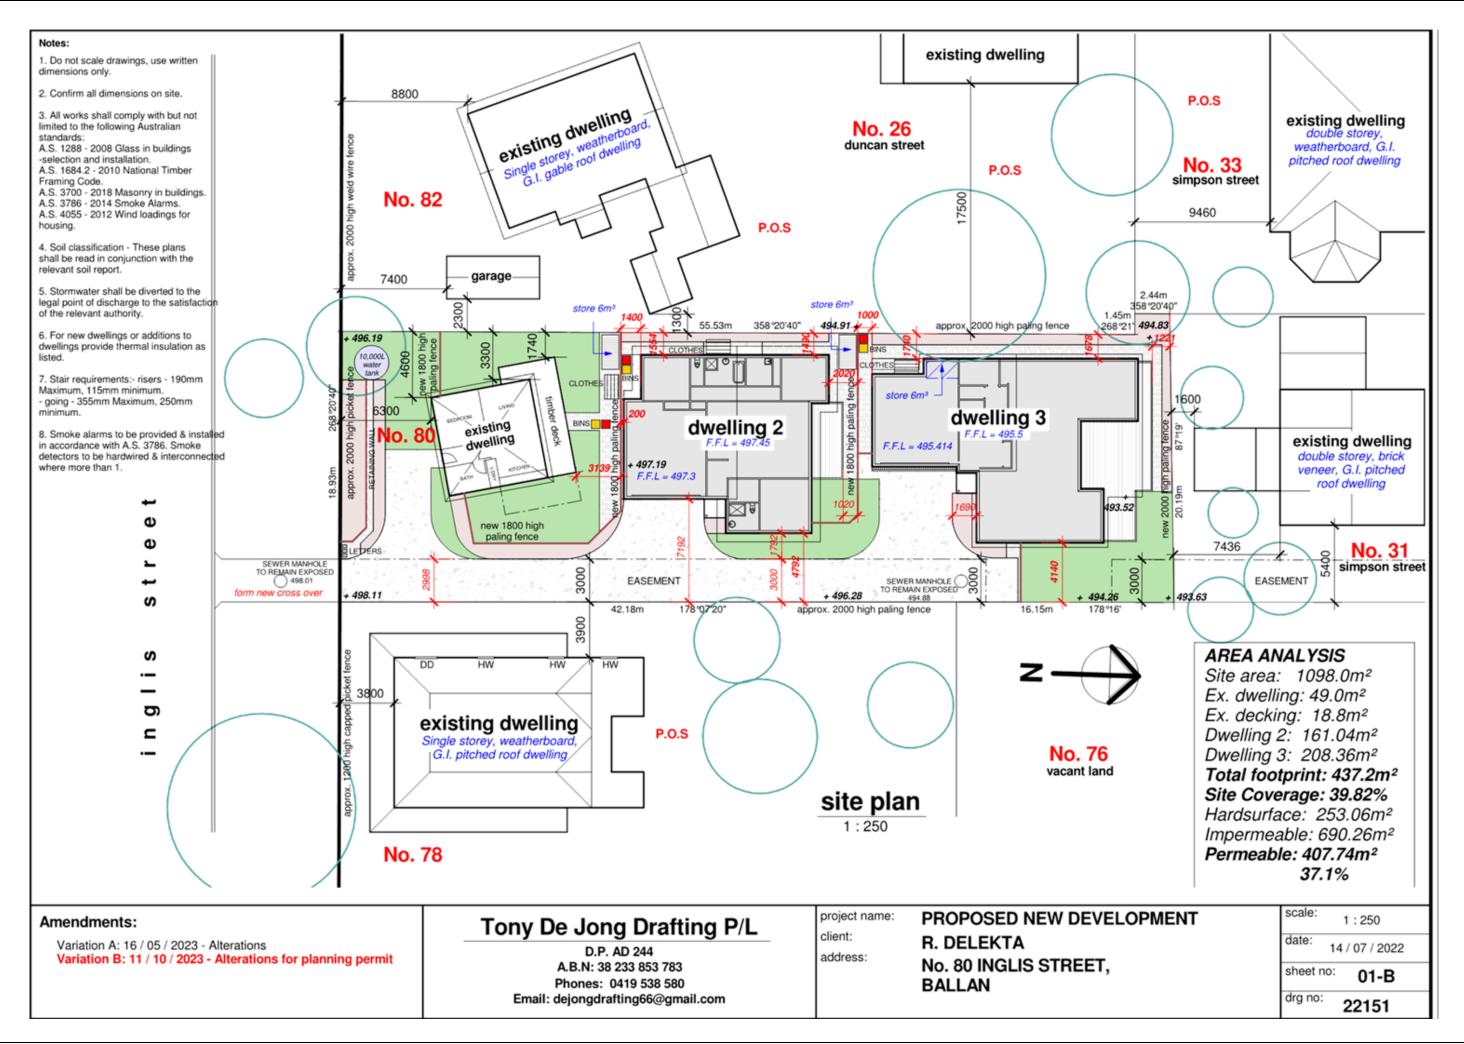

## **Table of Contents**

| 7.1 | PA2023180 Use and Development for Five Warehouses and a Reduction of Car Parking (two car spaces) at 15-19 Hillside Street, Maddingley                       |                |     |  |  |
|-----|--------------------------------------------------------------------------------------------------------------------------------------------------------------|----------------|-----|--|--|
|     | Attachment 1                                                                                                                                                 | Proposed plans | .3  |  |  |
| 7.2 | PA2022261 - Development of Two Dwellings to the Rear of an Existing Dwelling, Three Lot<br>Subdivision and Removal of Vegetation at 80 Inglis Street, Ballan |                |     |  |  |
|     | Attachment 1                                                                                                                                                 | Initial Plans  | . 5 |  |  |
|     | Attachment 2                                                                                                                                                 | Updated Plans  | 16  |  |  |
|     | Attachment 3                                                                                                                                                 | Survey Plan    | 27  |  |  |