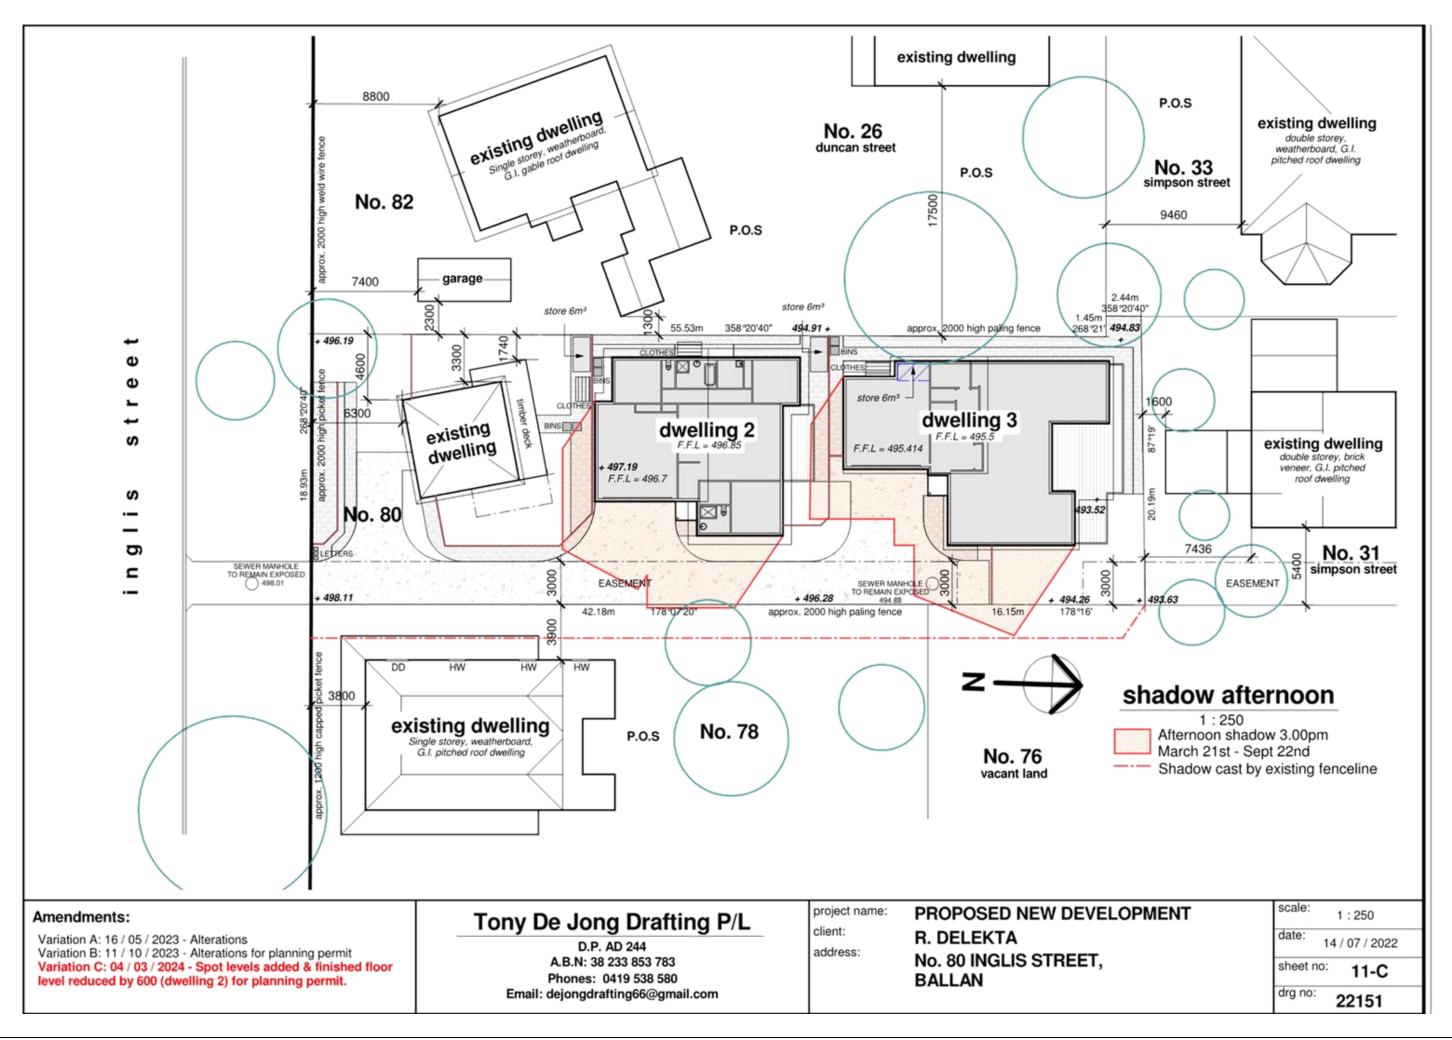

## **Table of Contents**

| 7.1 | PA2023180 Use and Development for Five Warehouses and a Reduction of Car Parking (two car spaces) at 15-19 Hillside Street, Maddingley                       |                |     |  |  |
|-----|--------------------------------------------------------------------------------------------------------------------------------------------------------------|----------------|-----|--|--|
|     | Attachment 1                                                                                                                                                 | Proposed plans | .3  |  |  |
| 7.2 | PA2022261 - Development of Two Dwellings to the Rear of an Existing Dwelling, Three Lot<br>Subdivision and Removal of Vegetation at 80 Inglis Street, Ballan |                |     |  |  |
|     | Attachment 1                                                                                                                                                 | Initial Plans  | . 5 |  |  |
|     | Attachment 2                                                                                                                                                 | Updated Plans  | 16  |  |  |
|     | Attachment 3                                                                                                                                                 | Survey Plan    | 27  |  |  |