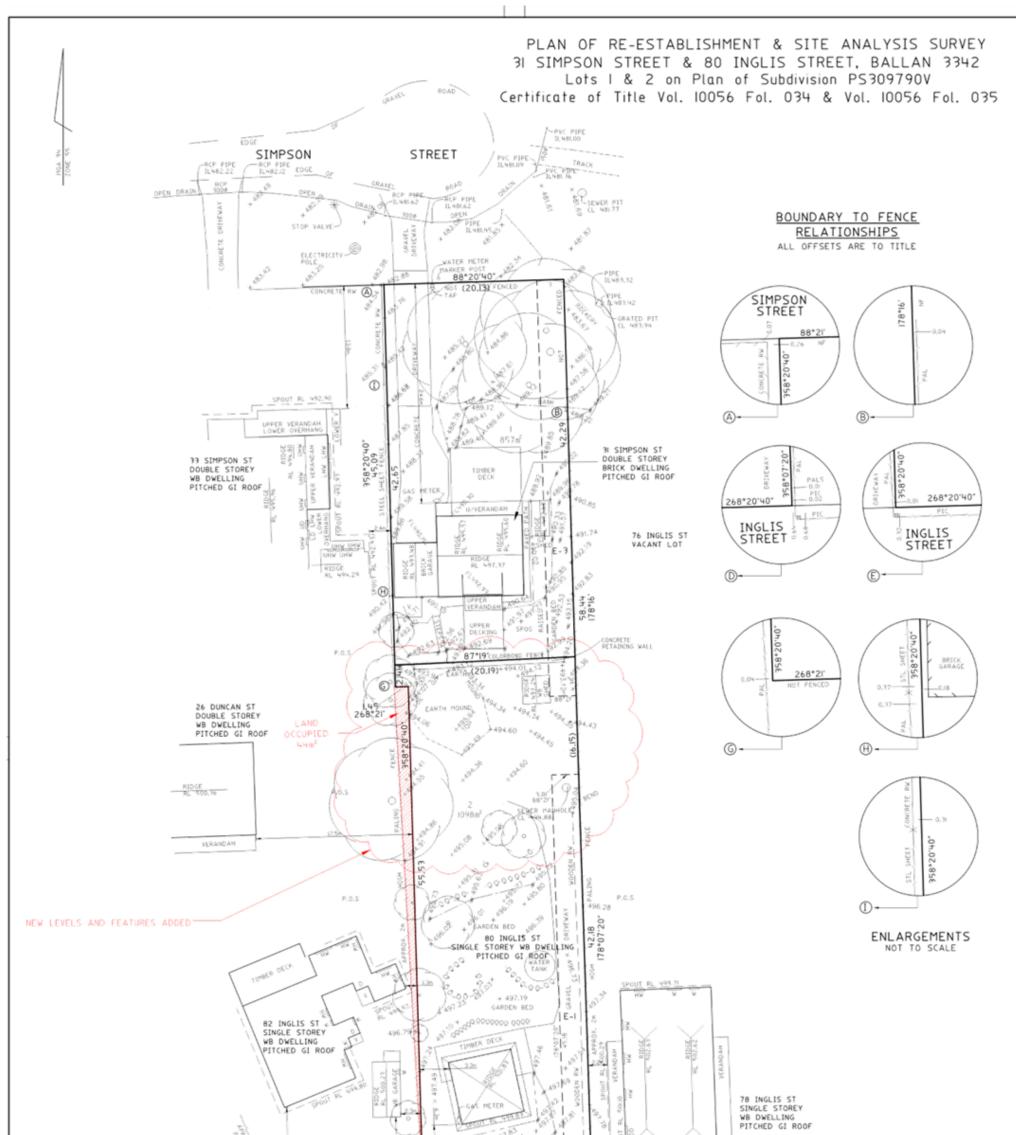

## **Table of Contents**

| 7.1 | PA2023180 Use and Development for Five Warehouses and a Reduction of Car Parking (two car spaces) at 15-19 Hillside Street, Maddingley                       |                |     |  |  |
|-----|--------------------------------------------------------------------------------------------------------------------------------------------------------------|----------------|-----|--|--|
|     | Attachment 1                                                                                                                                                 | Proposed plans | .3  |  |  |
| 7.2 | PA2022261 - Development of Two Dwellings to the Rear of an Existing Dwelling, Three Lot<br>Subdivision and Removal of Vegetation at 80 Inglis Street, Ballan |                |     |  |  |
|     | Attachment 1                                                                                                                                                 | Initial Plans  | . 5 |  |  |
|     | Attachment 2                                                                                                                                                 | Updated Plans  | 16  |  |  |
|     | Attachment 3                                                                                                                                                 | Survey Plan    | 27  |  |  |