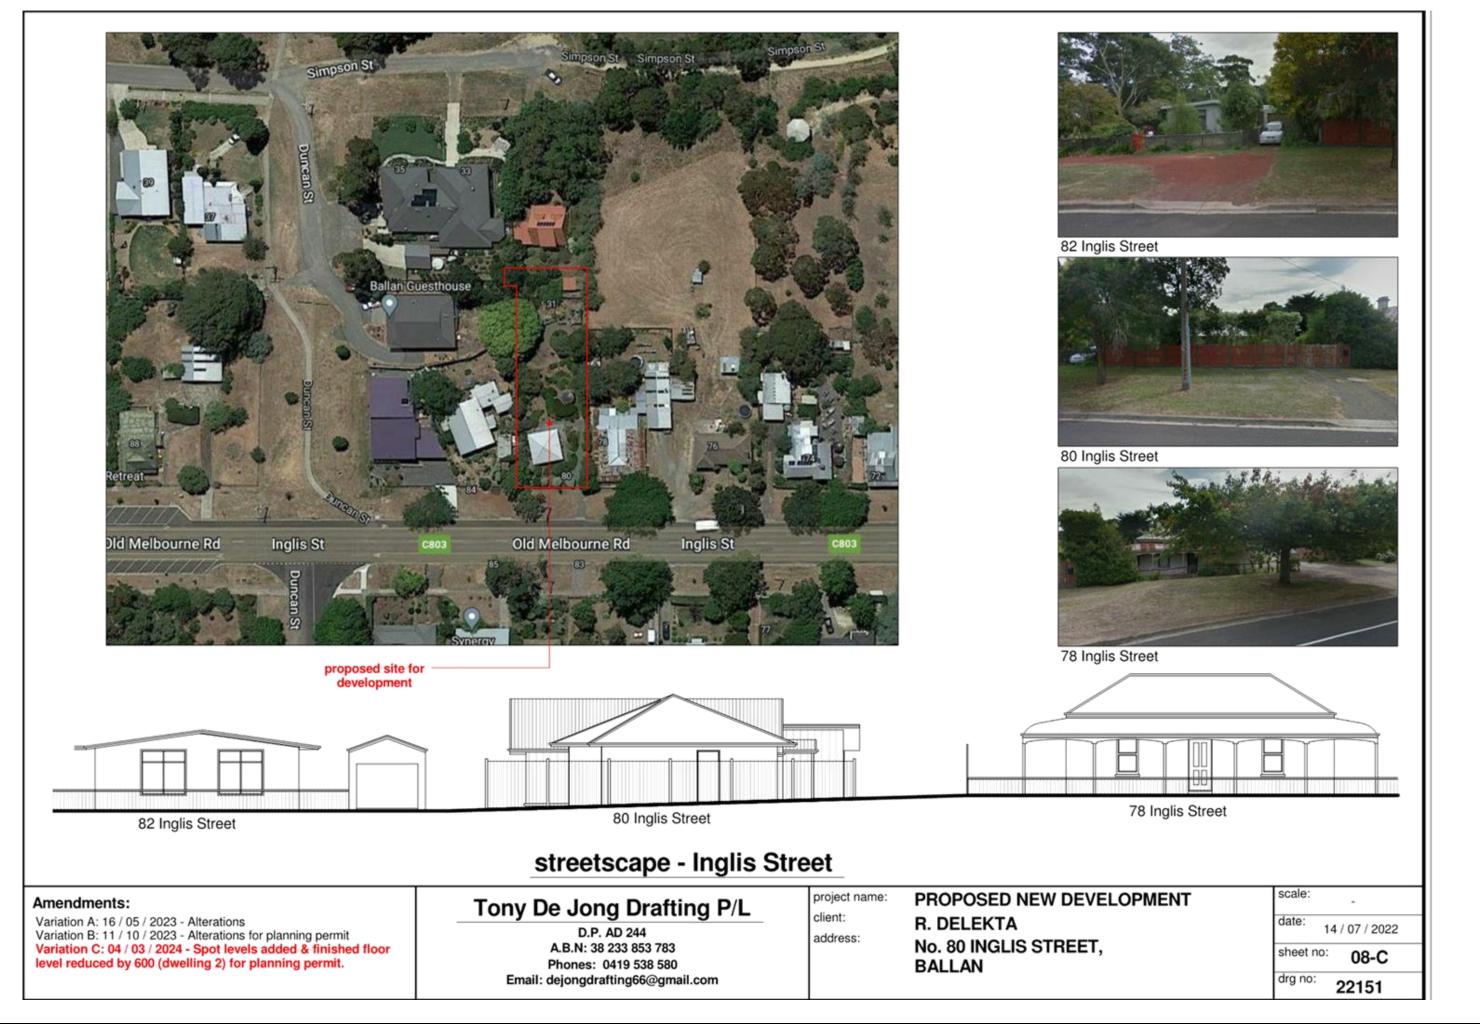

## **Table of Contents**

| 7.1 | PA2023180 Use and Development for Five Warehouses and a Reduction of Car Parking (two car spaces) at 15-19 Hillside Street, Maddingley                       |                |     |  |  |
|-----|--------------------------------------------------------------------------------------------------------------------------------------------------------------|----------------|-----|--|--|
|     | Attachment 1                                                                                                                                                 | Proposed plans | .3  |  |  |
| 7.2 | PA2022261 - Development of Two Dwellings to the Rear of an Existing Dwelling, Three Lot<br>Subdivision and Removal of Vegetation at 80 Inglis Street, Ballan |                |     |  |  |
|     | Attachment 1                                                                                                                                                 | Initial Plans  | . 5 |  |  |
|     | Attachment 2                                                                                                                                                 | Updated Plans  | 16  |  |  |
|     | Attachment 3                                                                                                                                                 | Survey Plan    | 27  |  |  |