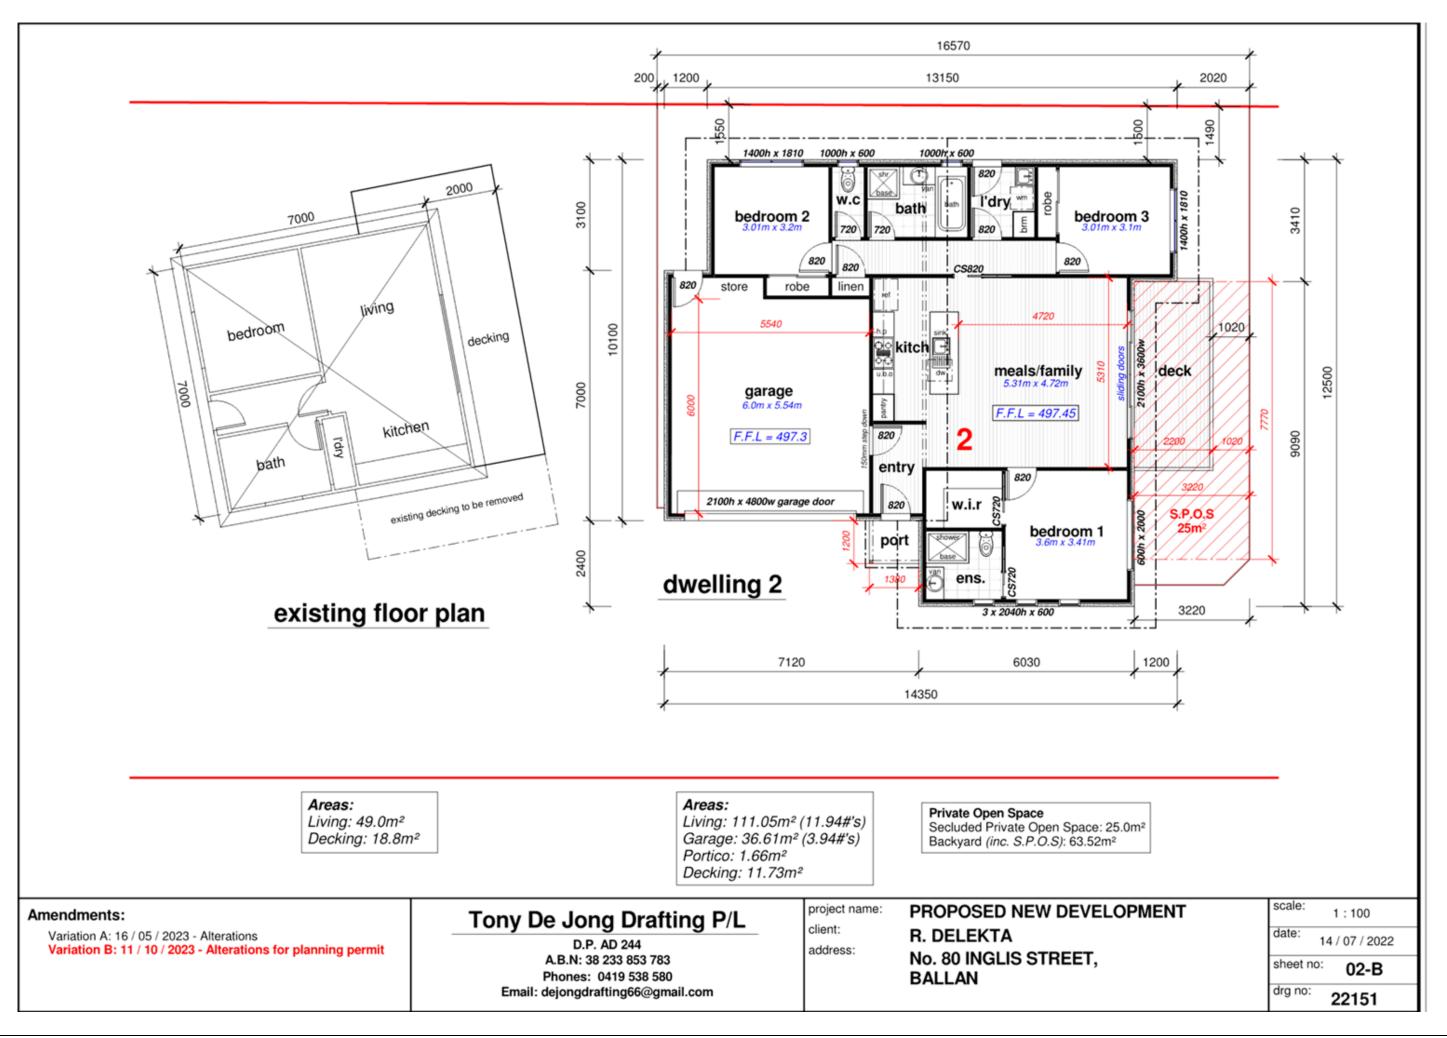

## **Table of Contents**

| 7.1 | PA2023180 Use and Development for Five Warehouses and a Reduction of Car Parking (two car spaces) at 15-19 Hillside Street, Maddingley                       |                |     |  |  |
|-----|--------------------------------------------------------------------------------------------------------------------------------------------------------------|----------------|-----|--|--|
|     | Attachment 1                                                                                                                                                 | Proposed plans | .3  |  |  |
| 7.2 | PA2022261 - Development of Two Dwellings to the Rear of an Existing Dwelling, Three Lot<br>Subdivision and Removal of Vegetation at 80 Inglis Street, Ballan |                |     |  |  |
|     | Attachment 1                                                                                                                                                 | Initial Plans  | . 5 |  |  |
|     | Attachment 2                                                                                                                                                 | Updated Plans  | 16  |  |  |
|     | Attachment 3                                                                                                                                                 | Survey Plan    | 27  |  |  |