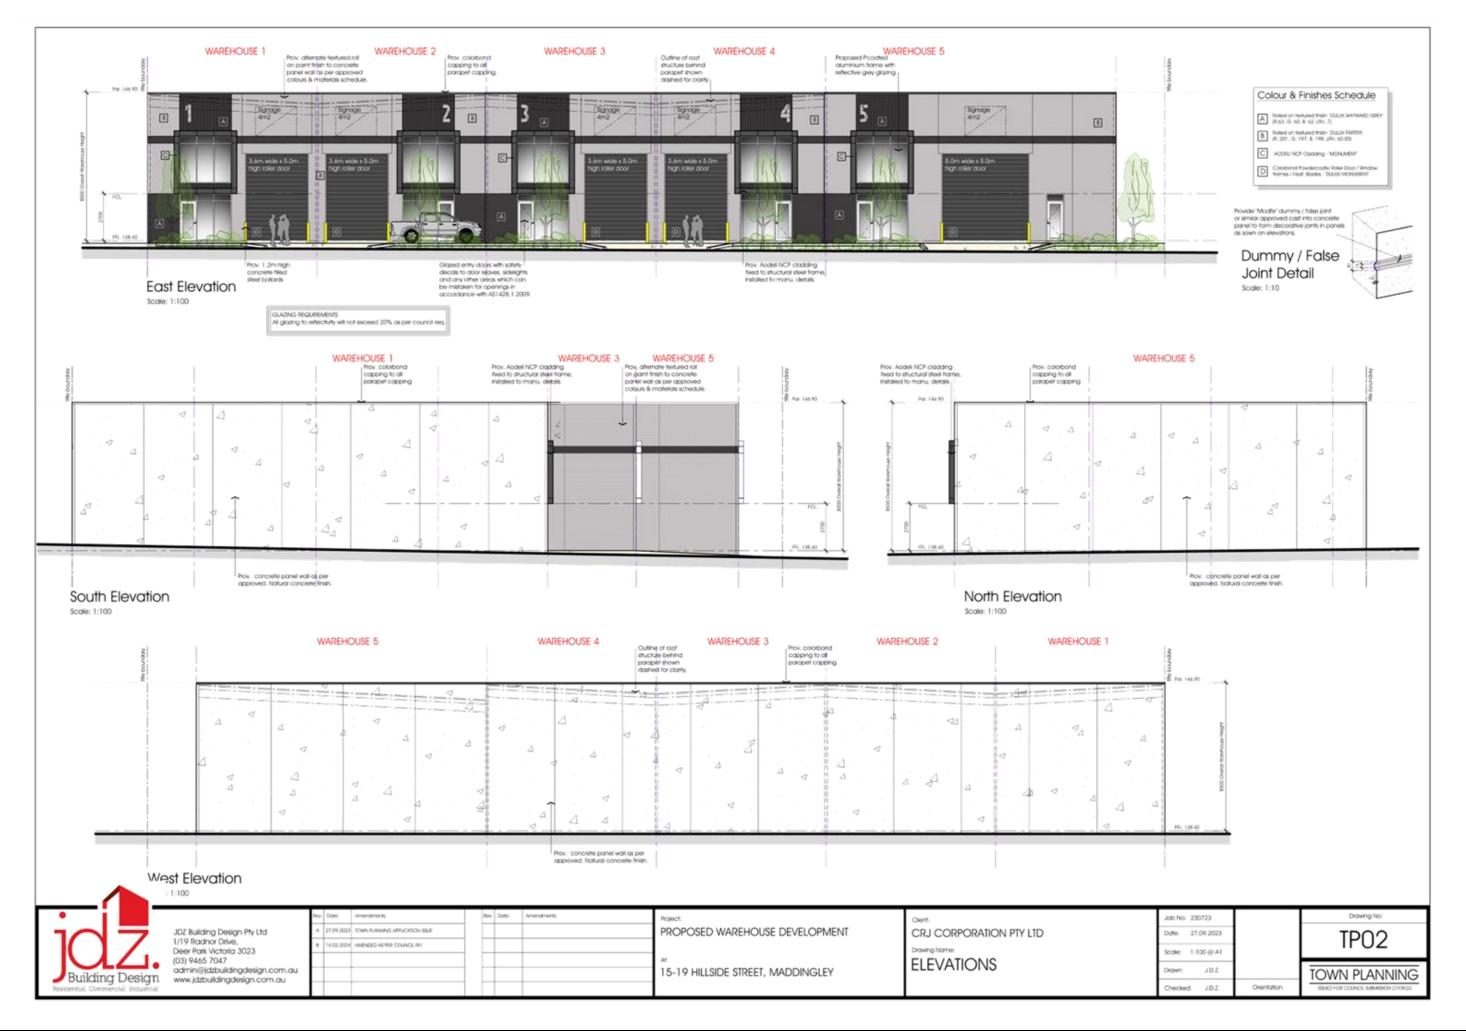

## **Table of Contents**

| 7.1 | PA2023180 Use and Development for Five Warehouses and a Reduction of Car Parking (two car spaces) at 15-19 Hillside Street, Maddingley                       |                |     |  |  |
|-----|--------------------------------------------------------------------------------------------------------------------------------------------------------------|----------------|-----|--|--|
|     | Attachment 1                                                                                                                                                 | Proposed plans | .3  |  |  |
| 7.2 | PA2022261 - Development of Two Dwellings to the Rear of an Existing Dwelling, Three Lot<br>Subdivision and Removal of Vegetation at 80 Inglis Street, Ballan |                |     |  |  |
|     | Attachment 1                                                                                                                                                 | Initial Plans  | . 5 |  |  |
|     | Attachment 2                                                                                                                                                 | Updated Plans  | 16  |  |  |
|     | Attachment 3                                                                                                                                                 | Survey Plan    | 27  |  |  |