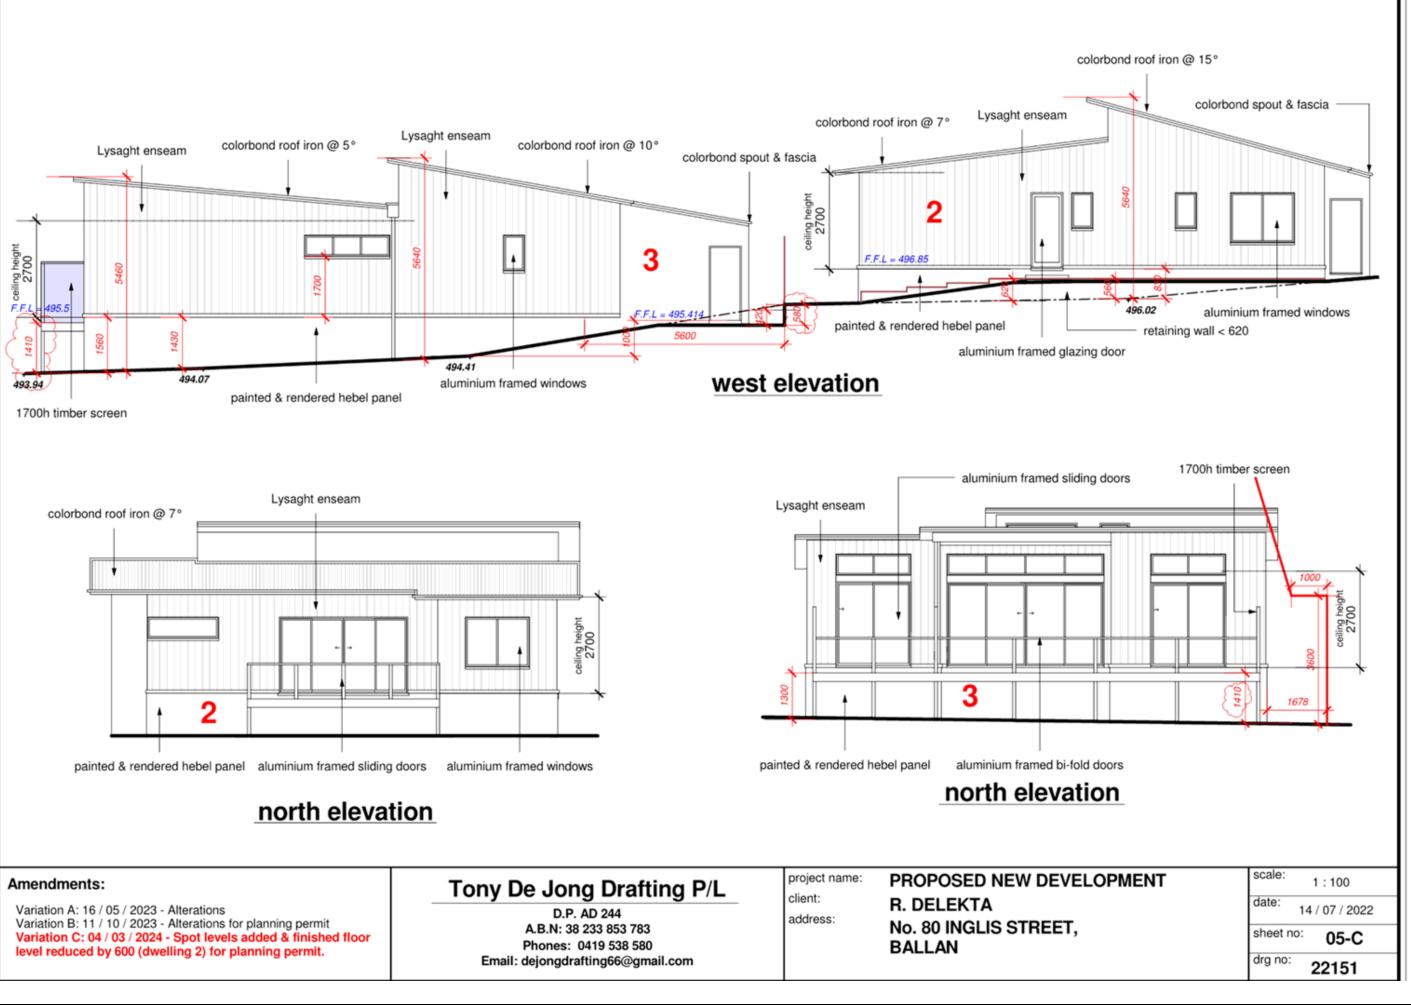

## **Table of Contents**

| 7.1 | PA2023180 Use and Development for Five Warehouses and a Reduction of Car Parking (two car spaces) at 15-19 Hillside Street, Maddingley                       |                |     |  |  |
|-----|--------------------------------------------------------------------------------------------------------------------------------------------------------------|----------------|-----|--|--|
|     | Attachment 1                                                                                                                                                 | Proposed plans | .3  |  |  |
| 7.2 | PA2022261 - Development of Two Dwellings to the Rear of an Existing Dwelling, Three Lot<br>Subdivision and Removal of Vegetation at 80 Inglis Street, Ballan |                |     |  |  |
|     | Attachment 1                                                                                                                                                 | Initial Plans  | . 5 |  |  |
|     | Attachment 2                                                                                                                                                 | Updated Plans  | 16  |  |  |
|     | Attachment 3                                                                                                                                                 | Survey Plan    | 27  |  |  |