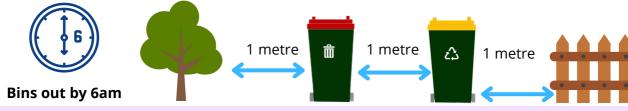

# **BIN COLLECTIONS 2024**

- · Garbage is collected every Monday
- · Yellow is recycling week
- · Green is greenwaste week

No collections Christmas Day or Good Friday - Check local papers and Council website for updates