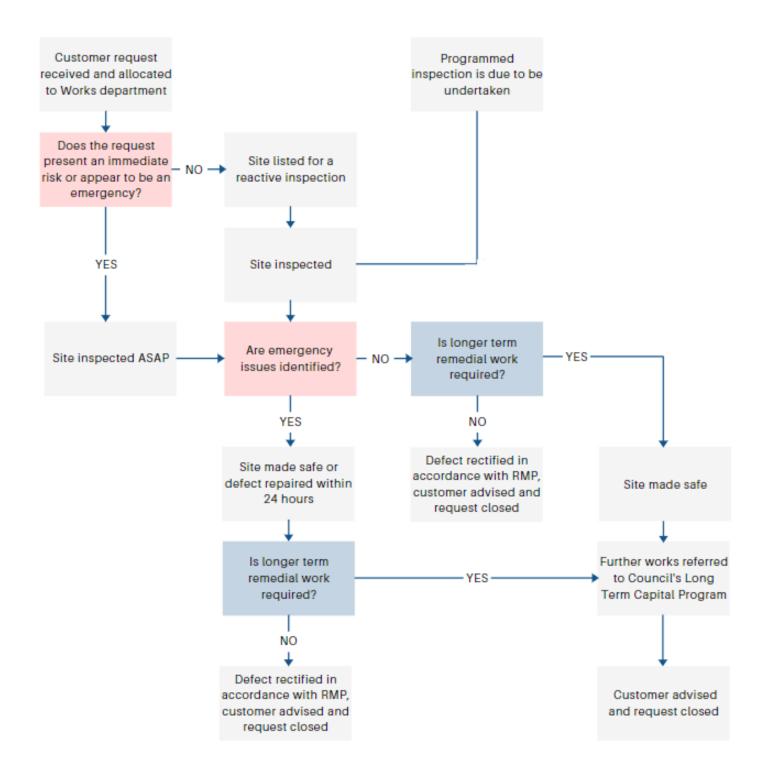

# Appendix A; Road Management System Process Map

## Road Management System Process Map

The overall Road Management Process is listed in Appendix A.

Noting that there are over 1,446km of road with several thousand intersections, and 200km of footpath, the risk assessment and intervention responses have been developed on a broad scale.