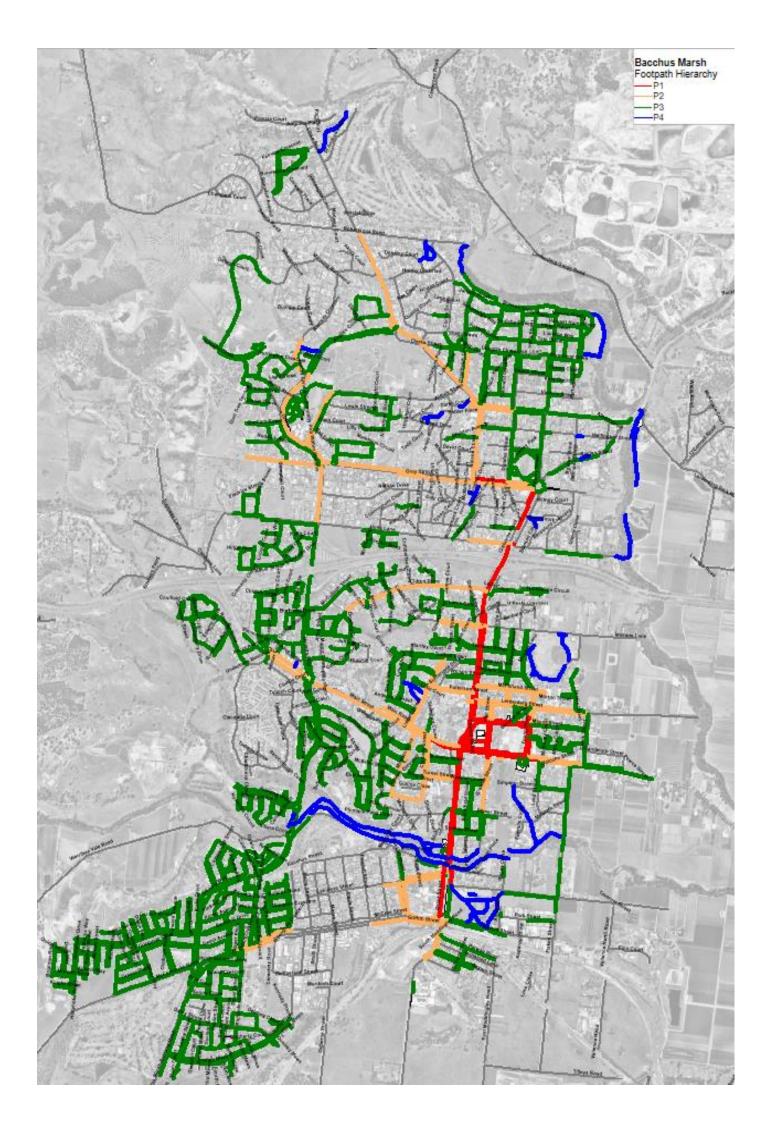

Figure 2. Road Hierarchy

Figure 3. Path Hierarchy

Table B.2 Path Hierarchy Definitions

| CODE | HIERARCHY           | DESCRIPTION                                                                                                                                                                                                                                                                                                  |
|------|---------------------|--------------------------------------------------------------------------------------------------------------------------------------------------------------------------------------------------------------------------------------------------------------------------------------------------------------|
| P1   | High Use            | Footpaths serving the retail and commercial areas of urban town centres and footpaths that serve other medium density pedestrian attractors such as those within the first block away from major commercial areas, or those in close proximity to schools, railways stations or other pedestrian generators. |
| P2   | Medium Use          | Footpaths and shared paths in urban areas linking to railway stations, bus stops, schools, commercial or community facilities or other pedestrian generators. This category also includes footpaths around or serving Council's corporate buildings (offices, works depots, child care centres etc).         |
| P3   | Low Use             | Footpaths providing access within residential areas or paths in rural areas and townships. Typically these will be along Access Level 1 and Access Level 2 roads.                                                                                                                                            |
| P4   | Recreational Trails | These include recreation or exercise walking tracks, typically linking the residential areas with reserves, river banks or other scenic areas, or are paths within recreation reserves and often have unsealed surfaces.                                                                                     |