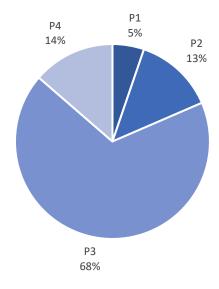

Table B.2 Path Hierarchy Definitions

| CODE | HIERARCHY           | DESCRIPTION                                                                                                                                                                                                                                                                                                  |
|------|---------------------|--------------------------------------------------------------------------------------------------------------------------------------------------------------------------------------------------------------------------------------------------------------------------------------------------------------|
| P1   | High Use            | Footpaths serving the retail and commercial areas of urban town centres and footpaths that serve other medium density pedestrian attractors such as those within the first block away from major commercial areas, or those in close proximity to schools, railways stations or other pedestrian generators. |
| P2   | Medium Use          | Footpaths and shared paths in urban areas linking to railway stations, bus stops, schools, commercial or community facilities or other pedestrian generators. This category also includes footpaths around or serving Council's corporate buildings (offices, works depots, child care centres etc).         |
| P3   | Low Use             | Footpaths providing access within residential areas or paths in rural areas and townships. Typically these will be along Access Level 1 and Access Level 2 roads.                                                                                                                                            |
| P4   | Recreational Trails | These include recreation or exercise walking tracks, typically linking the residential areas with reserves, river banks or other scenic areas, or are paths within recreation reserves and often have unsealed surfaces.                                                                                     |