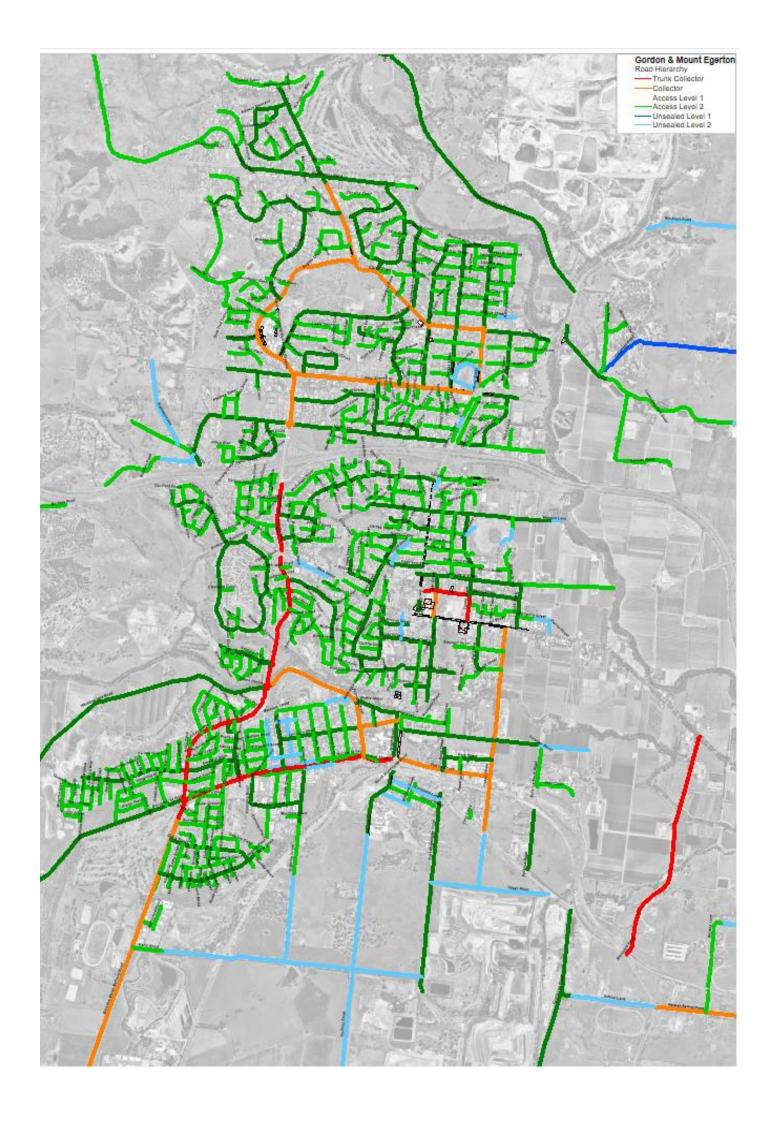

Figure 2. Road Hierarchy

Figure 3. Path Hierarchy

# **Asset Hierarchy**

All assets are classified according to a hierarchy that considers the specific function, types of users and user numbers. Service levels (including inspection frequency, intervention levels and maintenance frequency) are largely based on the respective asset hierarchies. The hierarchy classification is used to assist in prioritising inspection, intervention responses and works. Appendices B and C show the Council's hierarchical classification of roads and pathways, along with simplified definitions.