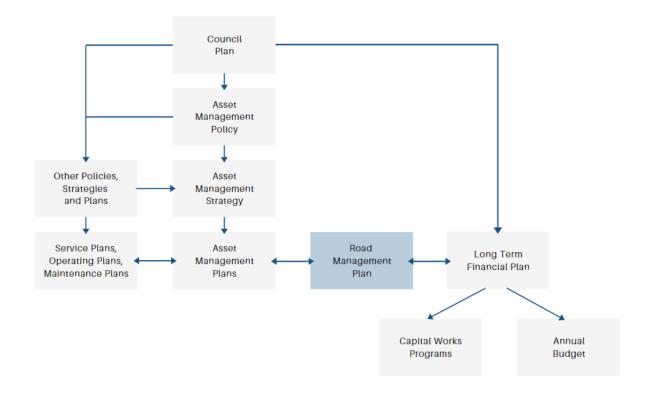

# Relationship with Other Strategic & Operational Documents

The Road Management Plan is a key component of Council's planning and asset management process.

Figure 1 below illustrates the relationship between the Road Management Plan and other strategic and operational documents of Council.