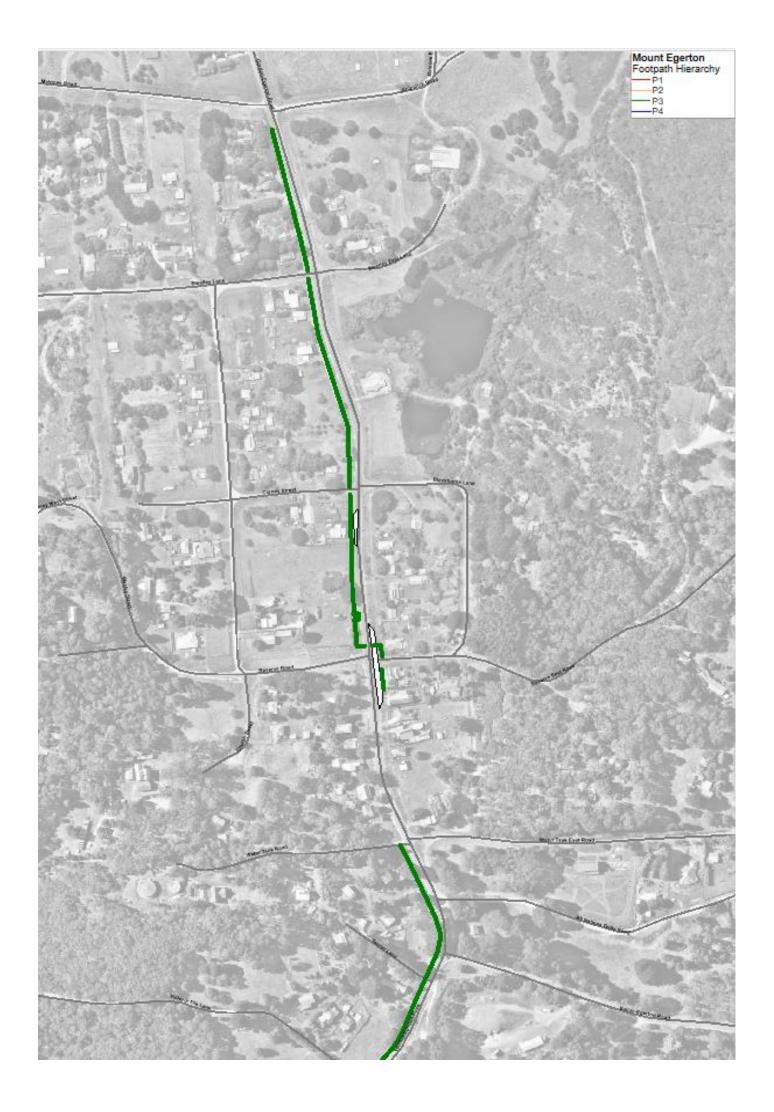

Figure 2. Road Hierarchy

Figure 3. Path Hierarchy

Table B.2 Path Hierarchy Definitions

| CODE | HIERARCHY           | DESCRIPTION                                                                                                                                                                                                                                                                                                  |
|------|---------------------|--------------------------------------------------------------------------------------------------------------------------------------------------------------------------------------------------------------------------------------------------------------------------------------------------------------|
| P1   | High Use            | Footpaths serving the retail and commercial areas of urban town centres and footpaths that serve other medium density pedestrian attractors such as those within the first block away from major commercial areas, or those in close proximity to schools, railways stations or other pedestrian generators. |
| P2   | Medium Use          | Footpaths and shared paths in urban areas linking to railway stations, bus stops, schools, commercial or community facilities or other pedestrian generators. This category also includes footpaths around or serving Council's corporate buildings (offices, works depots, child care centres etc).         |
| P3   | Low Use             | Footpaths providing access within residential areas or paths in rural areas and townships. Typically these will be along Access Level 1 and Access Level 2 roads.                                                                                                                                            |
| P4   | Recreational Trails | These include recreation or exercise walking tracks, typically linking the residential areas with reserves, river banks or other scenic areas, or are paths within recreation reserves and often have unsealed surfaces.                                                                                     |