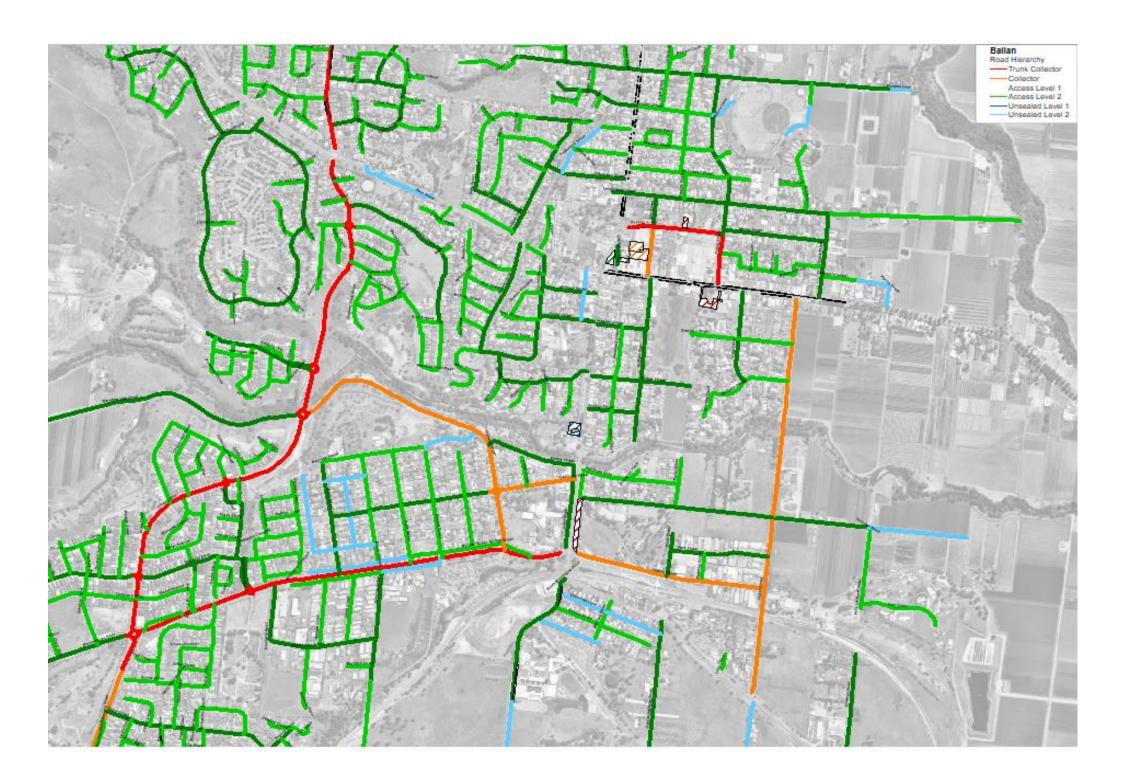

Figure 2. Road Hierarchy

Figure 3. Path Hierarchy

# **Asset Hierarchy**

All assets are classified according to a hierarchy that considers the specific function, types of users and user numbers. Service levels (including inspection frequency, intervention levels and maintenance frequency) are largely based on the respective asset hierarchies. The hierarchy classification is used to assist in prioritising inspection, intervention responses and works. Appendices B and C show the Council's hierarchical classification of roads and pathways, along with simplified definitions.