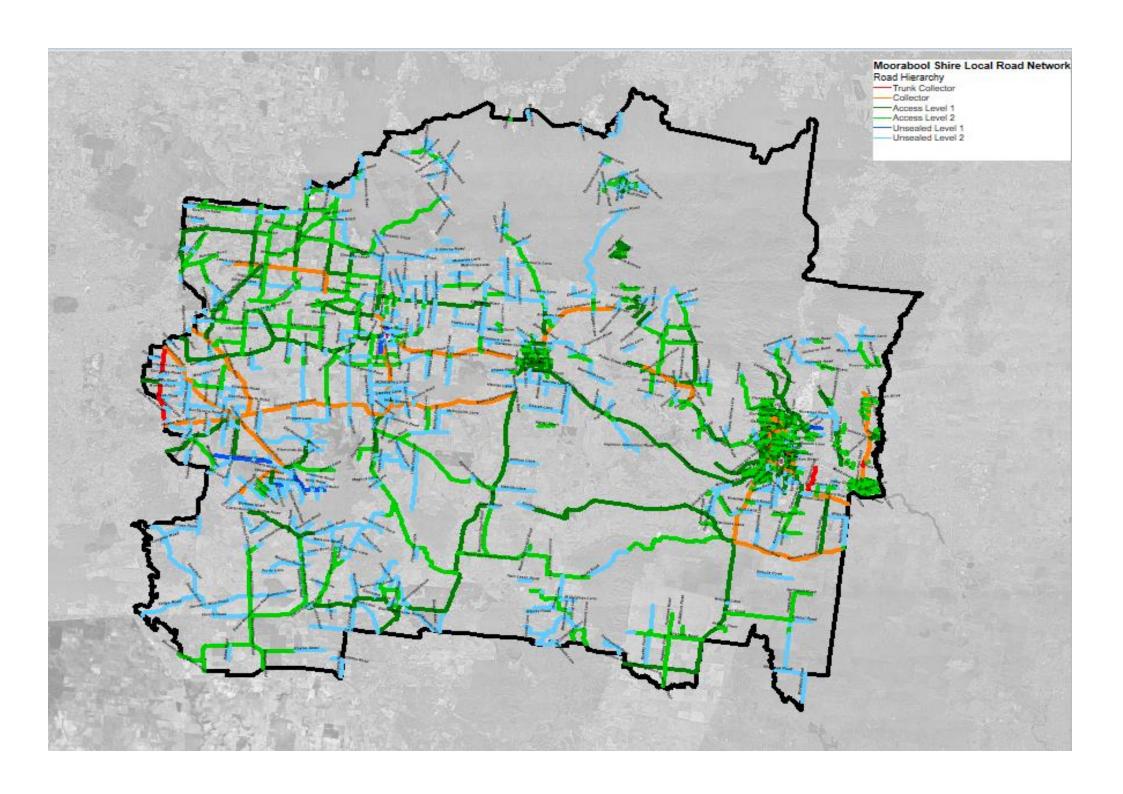

# Moorabool Shire's Road

Moorabool Shire provides a road network covering over 1,446km. Assets that form part of this network include the road formation and surface, bridges and culverts, paths, roadside drainage and traffic control. Moorabool Shire provides a path network covering over 200km.

Figure 2. Road Hierarchy

Figure 3. Path Hierarchy