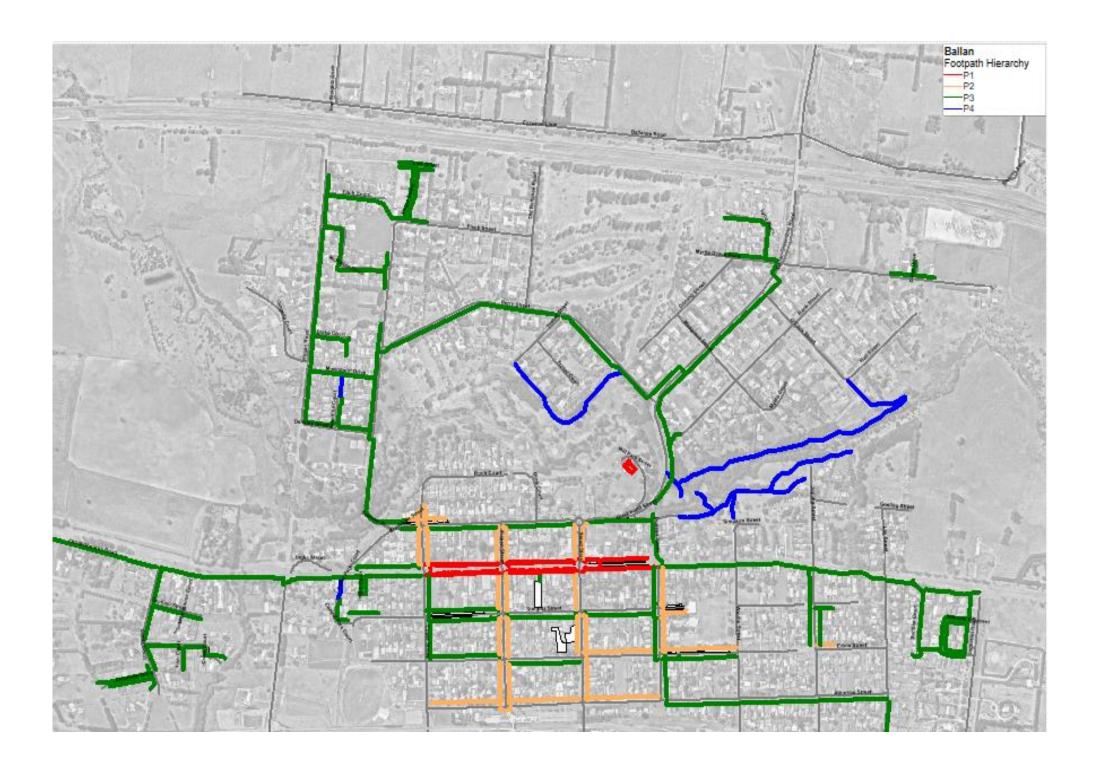

Figure 2. Road Hierarchy

Figure 3. Path Hierarchy

Table B.2 Path Hierarchy Definitions

| CODE | HIERARCHY           | DESCRIPTION                                                                                                                                                                                                                                                                                                  |
|------|---------------------|--------------------------------------------------------------------------------------------------------------------------------------------------------------------------------------------------------------------------------------------------------------------------------------------------------------|
| P1   | High Use            | Footpaths serving the retail and commercial areas of urban town centres and footpaths that serve other medium density pedestrian attractors such as those within the first block away from major commercial areas, or those in close proximity to schools, railways stations or other pedestrian generators. |
| P2   | Medium Use          | Footpaths and shared paths in urban areas linking to railway stations, bus stops, schools, commercial or community facilities or other pedestrian generators. This category also includes footpaths around or serving Council's corporate buildings (offices, works depots, child care centres etc).         |
| P3   | Low Use             | Footpaths providing access within residential areas or paths in rural areas and townships. Typically these will be along Access Level 1 and Access Level 2 roads.                                                                                                                                            |
| P4   | Recreational Trails | These include recreation or exercise walking tracks, typically linking the residential areas with reserves, river banks or other scenic areas, or are paths within recreation reserves and often have unsealed surfaces.                                                                                     |