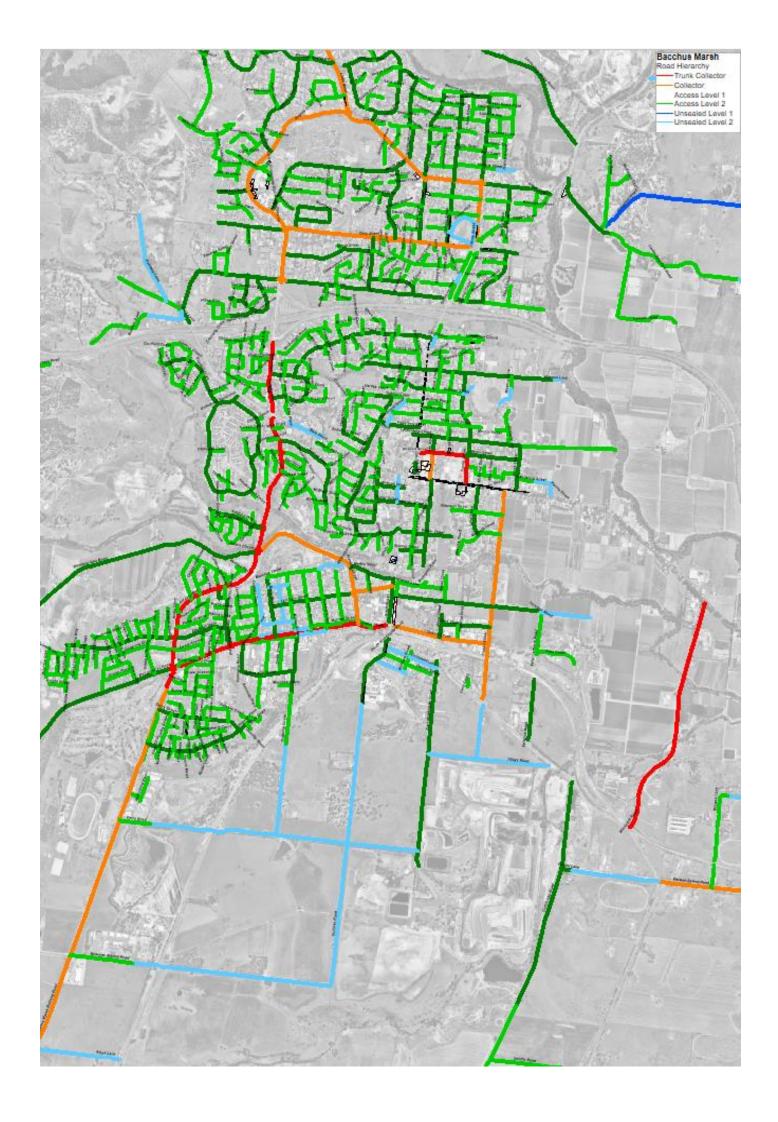

Figure 2. Road Hierarchy

Figure 3. Path Hierarchy

# **Asset Hierarchy**

All assets are classified according to a hierarchy that considers the specific function, types of users and user numbers. Service levels (including inspection frequency, intervention levels and maintenance frequency) are largely based on the respective asset hierarchies. The hierarchy classification is used to assist in prioritising inspection, intervention responses and works. Appendices B and C show the Council's hierarchical classification of roads and pathways, along with simplified definitions.