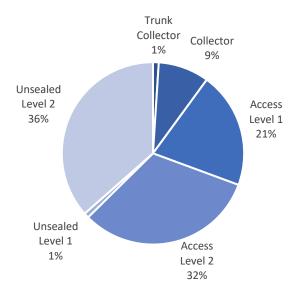

# Table B.1 Road Hierarchy Definitions

|             | CODE | HIERARCHY        | DESCRIPTION                                                                                                                                                                                                               |                                     |                           |
|-------------|------|------------------|---------------------------------------------------------------------------------------------------------------------------------------------------------------------------------------------------------------------------|-------------------------------------|---------------------------|
|             |      |                  | Purpose & Use                                                                                                                                                                                                             | IDM/Planning<br>Scheme<br>Reference | Typical Traffic<br>Volume |
| St          | TC   | Trunk Collector  | Provides a strategic link between arterial roads, suburbs, commercial areas, major housing areas or to a defined destination. Provides access to tourist facilities or industrial centres and may include regional links. | Connector Street<br>Level 2         | > 6,000 v/d               |
| N ARE       | С    | Collector        | Provides a primary connection into residential areas.                                                                                                                                                                     | Connector Street<br>Level 1         | 2,500 – 6,000 v/d         |
| URBAN AREAS | A1   | Access Level 1   | Provides access to local residences or secondary access to commercial areas.                                                                                                                                              | Access Street<br>Level 1 or 2       | 300 – 2,500 v/d           |
| _           | A2   | Access Level 2   | Provides access and secondary access to local residences and properties.                                                                                                                                                  | Access Place or<br>Access Lane      | < 300                     |
|             | U1   | Unsealed Level 1 | Provides access to local residences and properties.                                                                                                                                                                       | N/A                                 | > 100                     |
|             | U2   | Unsealed Level 2 | Provides access to local residences and properties.                                                                                                                                                                       | N/A                                 | < 100                     |
| S           | TC   | Trunk Collector  | Provides a strategic link between, or to, defined townships, districts, tourist facilities, industrial centres and may include regional links. Roads may experience high use of heavy vehicles (eg. trucks, busses, etc). | N/A                                 | > 3,000 v/d               |
| RURAL AREAS | С    | Collector        | Provides a connection between rural Trunk Collector and arterial roads. Typically caters for service and heavy vehicles as well as access to properties.                                                                  | N/A                                 | 500 – 3,000 v/d           |
|             | A1   | Access Level 1   | Provides access to local residences and properties.                                                                                                                                                                       | N/A                                 | 150 – 500 v/d             |
|             | A2   | Access Level 2   | Provides access to local residences and properties.                                                                                                                                                                       | N/A                                 | < 150 v/d                 |
|             | U1   | Unsealed Level 1 | Provides access to local residences and properties.                                                                                                                                                                       | N/A                                 | > 100                     |
|             | U2   | Unsealed Level 2 | Provides access to local residences and properties.                                                                                                                                                                       | N/A                                 | < 100                     |