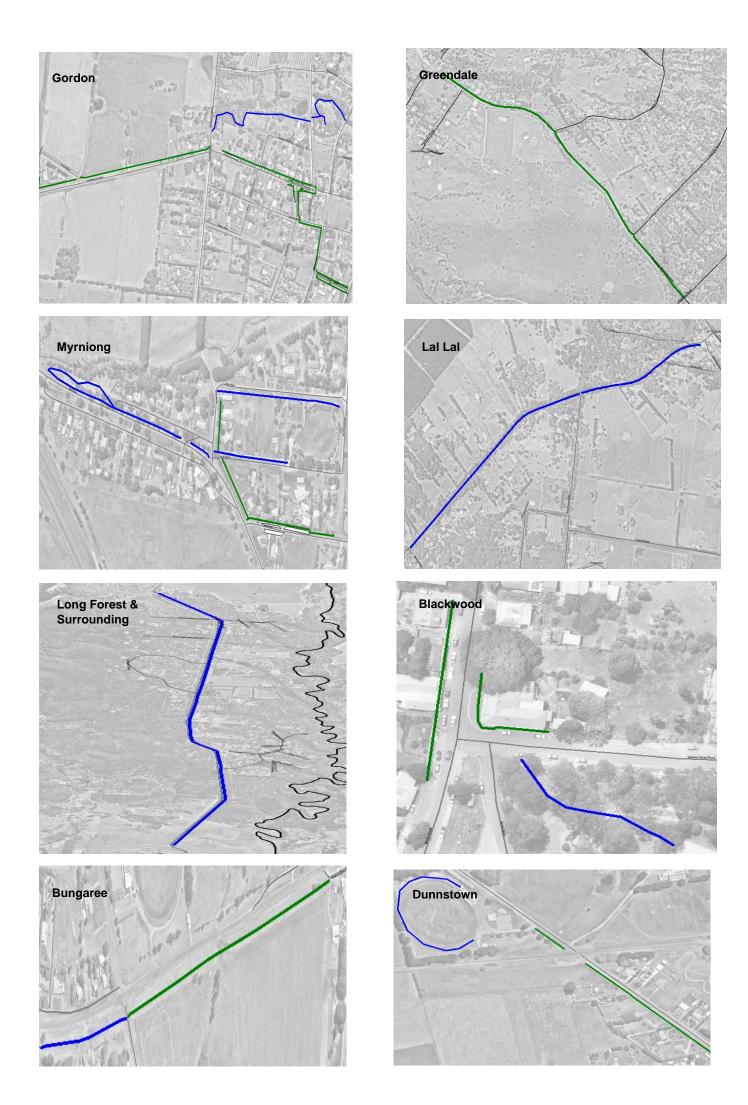

Figure 2. Road Hierarchy

Figure 3. Path Hierarchy

Table B.2 Path Hierarchy Definitions

| CODE | HIERARCHY           | DESCRIPTION                                                                                                                                                                                                                                                                                                  |
|------|---------------------|--------------------------------------------------------------------------------------------------------------------------------------------------------------------------------------------------------------------------------------------------------------------------------------------------------------|
| P1   | High Use            | Footpaths serving the retail and commercial areas of urban town centres and footpaths that serve other medium density pedestrian attractors such as those within the first block away from major commercial areas, or those in close proximity to schools, railways stations or other pedestrian generators. |
| P2   | Medium Use          | Footpaths and shared paths in urban areas linking to railway stations, bus stops, schools, commercial or community facilities or other pedestrian generators. This category also includes footpaths around or serving Council's corporate buildings (offices, works depots, child care centres etc).         |
| P3   | Low Use             | Footpaths providing access within residential areas or paths in rural areas and townships. Typically these will be along Access Level 1 and Access Level 2 roads.                                                                                                                                            |
| P4   | Recreational Trails | These include recreation or exercise walking tracks, typically linking the residential areas with reserves, river banks or other scenic areas, or are paths within recreation reserves and often have unsealed surfaces.                                                                                     |