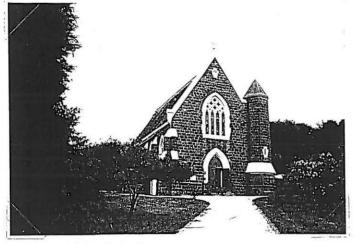

#### 12. GORDON

- Historic Area (see sketch map)
- Gordon School, Dicker Street
- St Patrick's Catholic Church and Presbytery, Millbrook Road

#### 21. MYRNIONG (PART ONLY)

- · Avenue of Honour at west end of Street
- · house (bluestone) at east end of Avenue of Honour

St. Patricks Catholic church, Gordon.

Gordon school.

Gordon station, including former railway houses.