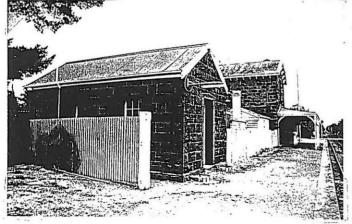

BALLAN HISTORIC AREA

- 2. BARKSTEAD
- public hall (ruinous)
- timber tramway formations (not inspected)
- 3. BLACKWOOD
- Martin Street historic area (see sketch plan)
- 4. BLAKEVILLE
- presumed public hall (not in use)
- 5. BOLWARRAH
- nothing found
- 6. BUNGAL
- nothing found
- 7. BUNGAREE
- former school (?), now premises of the Bungaree and District Historical Society, Old Western Highway, west side of railway crossing
- St John Anglican Church, Old Western Highway
- former "Morning Star" hotel, built 1928, Old Western Highway, at Lesters Road.
- 8. CLARKE'S HILL
- nothing found
- 9. DALE'S CREEK
- nothing found
- 10. DUNNSTOWN AND LOCALITY
- 2 bluestone houses, Millbrook-Dunnstown Road at Two Mile Creek
- "Shamrock" hotel, corner Millbrook, Ballarat and Yendon Roads, built 1905
- "Killarney", Ballarat Road, at Shire boundary.
- 11. ELAINE
- public hall

Public hall, Barkstead.

"Blackwood" hotel, Blackwood

Presumed public hall, Blakeville.

Former school (?), now premises of Historical Society, Bungaree.

St. Johns Anglican Church, Bungaree.

Former "Morning Star" hotel, Bungaree.