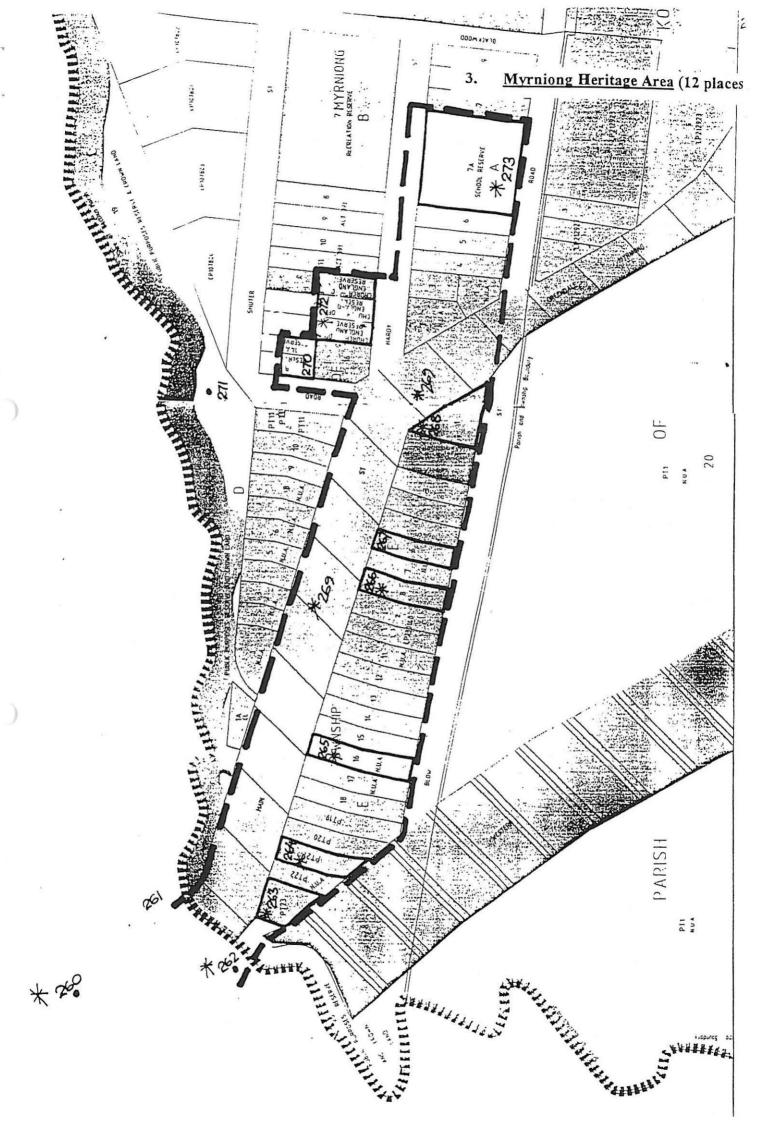

#### 4. EXTRACTS FROM BACCHUS MARSH SHIRE CONSERVATION STUDY.

The following pages have been taken from Richard Peterson's Conservation Study for the former Shire of Bacchus Marsh. They consist of documentation for the identified heritage areas and a schedule of individual places of cultural significance with levels of importance.

#### 13. HERITAGE AREAS