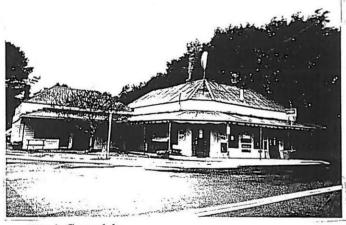

#### 25. WALLACE

- · Cheesery, Gordon Road
- "Wallace" hotel, est. 1867, Old Western Highway, corner Westcotts Street
- Store (closed), Old Western Highway, east side of railway crossing.