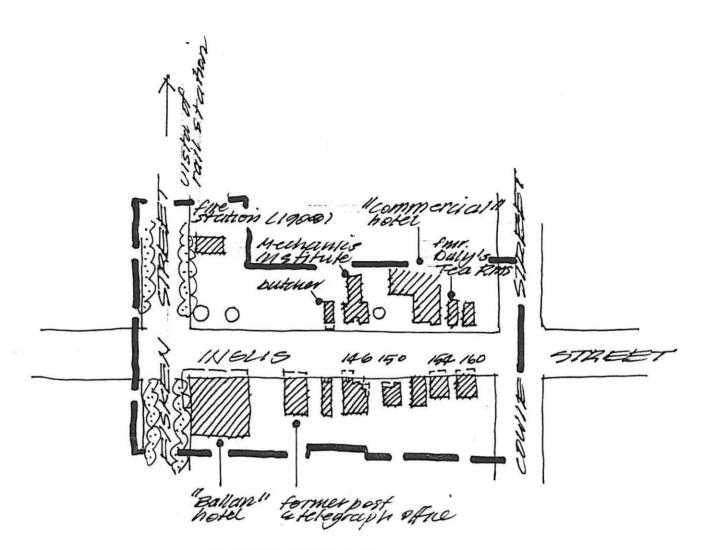

#### 1. BALLAN

Inglis street historic area (see sketch plan)

- 3 shops including nos. 117 and 119 Inglis Street
- Memorial, 125 Inglis Street
- row houses (2 dwellings), 169 Inglis Street
- police station, 172 Inglis Street
- house with stables ,188 Inglis Street
- field stone roadway, Inglis Street
- St Paul's Uniting Church, Inglis Street
- "Millfield", St. Brigid's Centre, Inglis Street

BALLAN HISTORIC AREA

- 2. BARKSTEAD
- public hall (ruinous)
- timber tramway formations (not inspected)
- 3. BLACKWOOD
- Martin Street historic area (see sketch plan)
- 4. BLAKEVILLE
- presumed public hall (not in use)
- 5. BOLWARRAH
- nothing found
- 6. BUNGAL
- nothing found
- 7. BUNGAREE
- former school (?), now premises of the Bungaree and District Historical Society, Old Western Highway, west side of railway crossing
- St John Anglican Church, Old Western Highway
- former "Morning Star" hotel, built 1928, Old Western Highway, at Lesters Road.
- 8. CLARKE'S HILL
- nothing found
- 9. DALE'S CREEK
- nothing found
- 10. DUNNSTOWN AND LOCALITY
- 2 bluestone houses, Millbrook-Dunnstown Road at Two Mile Creek
- "Shamrock" hotel, corner Millbrook, Ballarat and Yendon Roads, built 1905
- "Killarney", Ballarat Road, at Shire boundary.
- 11. ELAINE
- public hall