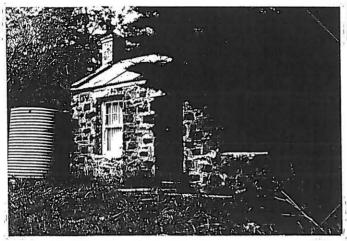

#### 19. MOUNT EGERTON

- cemetery
- stone cottage (ruinous), Ballan Road
- public hall
- Mt Egerton School, built 1918
- battery (?) Carney Street

#### 26. YENDON

· nothing found.

Stone cottage: last of its type, now ruinous, Mount Egerton.

Public hall, Mount Egerton.

Mount Egerton school.

Cheesery, Gordon road, Wallace.

"Wallace" hotel.

Store, now closed, Wallace.