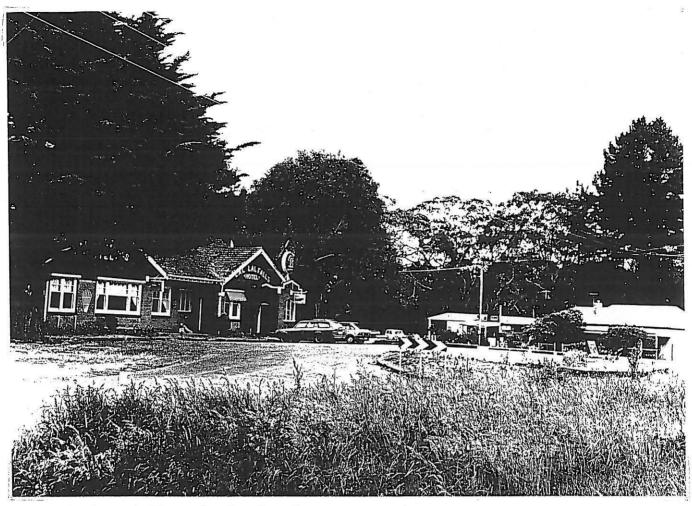

#### 1. BALLAN

Inglis street historic area (see sketch plan)

- 3 shops including nos. 117 and 119 Inglis Street
- Memorial, 125 Inglis Street
- row houses (2 dwellings), 169 Inglis Street
- police station, 172 Inglis Street
- house with stables ,188 Inglis Street
- field stone roadway, Inglis Street
- St Paul's Uniting Church, Inglis Street
- "Millfield", St. Brigid's Centre, Inglis Street

BALLAN HISTORIC AREA

- 2. BARKSTEAD
- public hall (ruinous)
- timber tramway formations (not inspected)
- 3. BLACKWOOD
- Martin Street historic area (see sketch plan)
- 4. BLAKEVILLE
- presumed public hall (not in use)
- 5. BOLWARRAH
- nothing found
- 6. BUNGAL
- nothing found
- 7. BUNGAREE
- former school (?), now premises of the Bungaree and District Historical Society, Old Western Highway, west side of railway crossing
- St John Anglican Church, Old Western Highway
- former "Morning Star" hotel, built 1928, Old Western Highway, at Lesters Road.
- 8. CLARKE'S HILL
- nothing found
- 9. DALE'S CREEK
- nothing found
- 10. DUNNSTOWN AND LOCALITY
- 2 bluestone houses, Millbrook-Dunnstown Road at Two Mile Creek
- "Shamrock" hotel, corner Millbrook, Ballarat and Yendon Roads, built 1905
- "Killarney", Ballarat Road, at Shire boundary.
- 11. ELAINE
- public hall