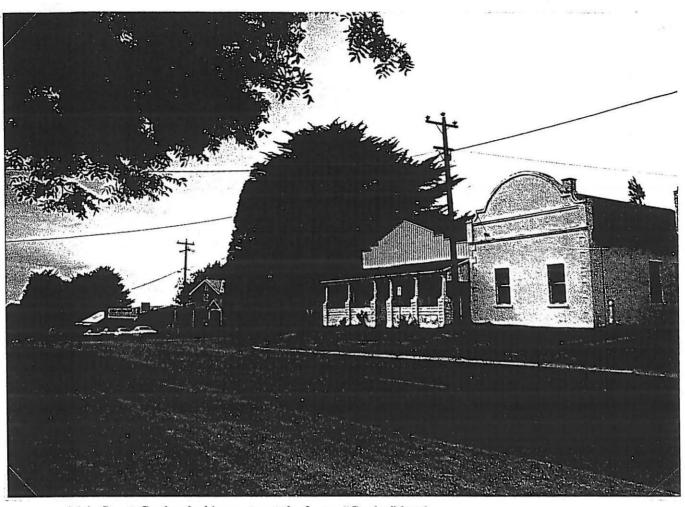

House and woolshed, Gordon locality.

Hotel, Greendale.

Our Lady Help of Christians Church, Korobeit.

Lal Lal

Lal Lal school and quarters.

GORDON HISTORIC AREA

Main Street, Gordon, looking east past the former "Gordon" hotel at Russell Street.