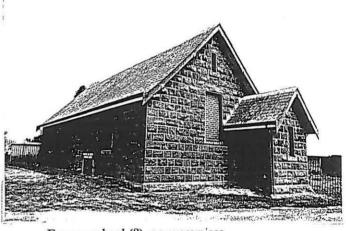

#### 12. GORDON

- Historic Area (see sketch map)
- Gordon School, Dicker Street
- St Patrick's Catholic Church and Presbytery, Millbrook Road

#### 21. MYRNIONG (PART ONLY)

- · Avenue of Honour at west end of Street
- · house (bluestone) at east end of Avenue of Honour

St. Patricks Catholic church, Gordon.

Gordon school.

Gordon station, including former railway houses.