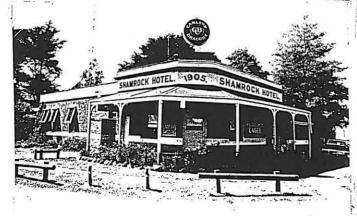

BALLAN HISTORIC AREA

- 2. BARKSTEAD
- public hall (ruinous)
- timber tramway formations (not inspected)
- 3. BLACKWOOD
- Martin Street historic area (see sketch plan)
- 4. BLAKEVILLE
- presumed public hall (not in use)
- 5. BOLWARRAH
- nothing found
- 6. BUNGAL
- nothing found
- 7. BUNGAREE
- former school (?), now premises of the Bungaree and District Historical Society, Old Western Highway, west side of railway crossing
- St John Anglican Church, Old Western Highway
- former "Morning Star" hotel, built 1928, Old Western Highway, at Lesters Road.
- 8. CLARKE'S HILL
- nothing found
- 9. DALE'S CREEK
- nothing found
- 10. DUNNSTOWN AND LOCALITY
- 2 bluestone houses, Millbrook-Dunnstown Road at Two Mile Creek
- "Shamrock" hotel, corner Millbrook, Ballarat and Yendon Roads, built 1905
- "Killarney", Ballarat Road, at Shire boundary.
- 11. ELAINE
- public hall

"Shamrock" hotel, Dunnstown.

Public hall, Elaine.

BLACKWOOD HISTORIC AREA

Blackwood historic area, looking north along Martin Street to the "Blackwood" hotel.