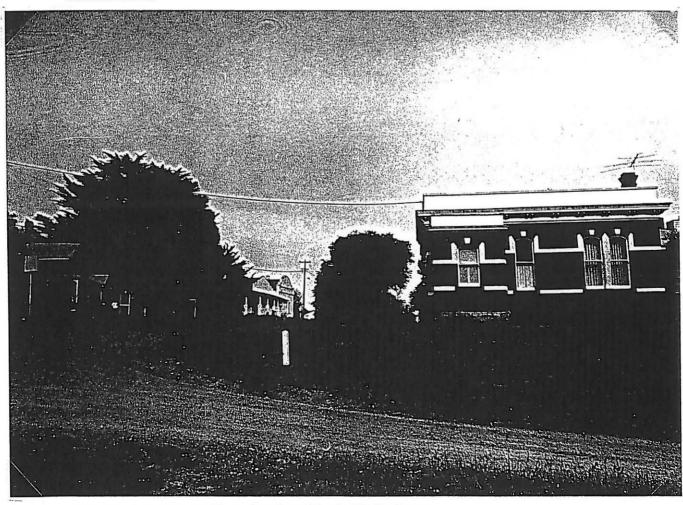

Main Street, looking west from Lyndhurst Street with the former London Chartered bank building at right.

LAL LAL HISTORIC AREA

historic area, looking north to the railway dam.

Former Happy Valley school, Mollonghip.