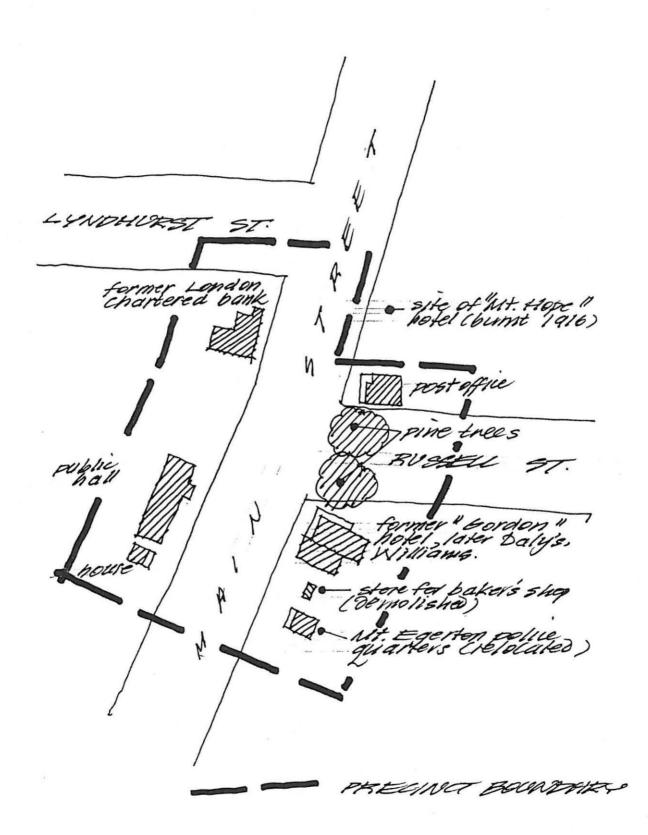

#### 12. GORDON

- Historic Area (see sketch map)
- Gordon School, Dicker Street
- St Patrick's Catholic Church and Presbytery, Millbrook Road

House and woolshed, Gordon locality.

Hotel, Greendale.

Our Lady Help of Christians Church, Korobeit.

Lal Lal

Lal Lal school and quarters.

GORDON HISTORIC AREA

Main Street, Gordon, looking east past the former "Gordon" hotel at Russell Street.