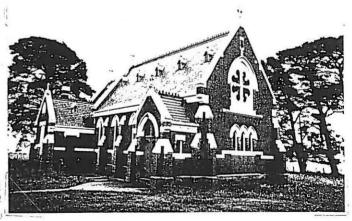

#### 21. MYRNIONG (PART ONLY)

- · Avenue of Honour at west end of Street
- · house (bluestone) at east end of Avenue of Honour

St. Patricks Catholic church, Gordon.

Gordon school.

Gordon station, including former railway houses.