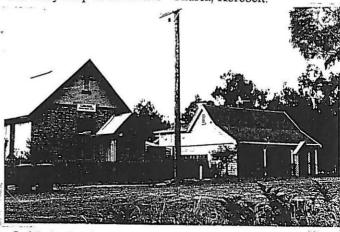

BALLAN HISTORIC AREA

- 2. BARKSTEAD
- public hall (ruinous)
- timber tramway formations (not inspected)
- 3. BLACKWOOD
- Martin Street historic area (see sketch plan)
- 4. BLAKEVILLE
- presumed public hall (not in use)
- 5. BOLWARRAH
- nothing found
- 6. BUNGAL
- nothing found
- 7. BUNGAREE
- former school (?), now premises of the Bungaree and District Historical Society, Old Western Highway, west side of railway crossing
- St John Anglican Church, Old Western Highway
- former "Morning Star" hotel, built 1928, Old Western Highway, at Lesters Road.
- 8. CLARKE'S HILL
- nothing found
- 9. DALE'S CREEK
- nothing found
- 10. DUNNSTOWN AND LOCALITY
- 2 bluestone houses, Millbrook-Dunnstown Road at Two Mile Creek
- "Shamrock" hotel, corner Millbrook, Ballarat and Yendon Roads, built 1905
- "Killarney", Ballarat Road, at Shire boundary.
- 11. ELAINE
- public hall

Public hall, Barkstead.

"Blackwood" hotel, Blackwood

Presumed public hall, Blakeville.

Former school (?), now premises of Historical Society, Bungaree.

St. Johns Anglican Church, Bungaree.

Former "Morning Star" hotel, Bungaree.