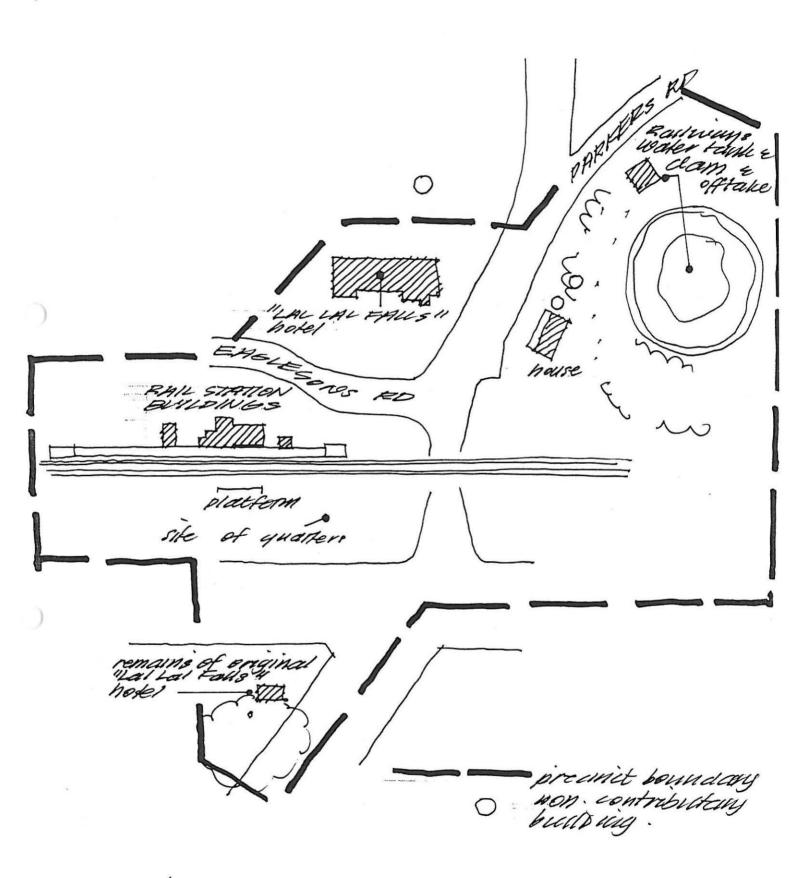

#### 15. LAL LAL

- central historic area, (see sketch map)
- Lal Lal School and School house, off Parkers Road

Main Street, looking west from Lyndhurst Street with the former London Chartered bank building at right.

LAL LAL HISTORIC AREA

historic area, looking north to the railway dam.

Former Happy Valley school, Mollonghip.