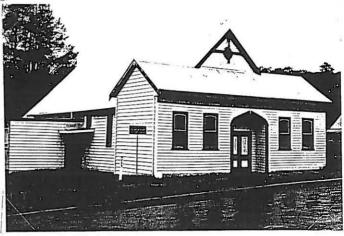

#### 17. MOLLONGHIP

- former Happy Valley School, Dean Road, c.1868
- community hall, immediately to south of former school, Dean Road
- farmhouse and outbuildings, 357 McPhans Road

Main Street, looking west from Lyndhurst Street with the former London Chartered bank building at right.

LAL LAL HISTORIC AREA

historic area, looking north to the railway dam.

Former Happy Valley school, Mollonghip.

Community hall, Mollonghip.

357 McPhans Road, Mollonghip.

Mine (?), Moorabool River valley, Morrison's locality.