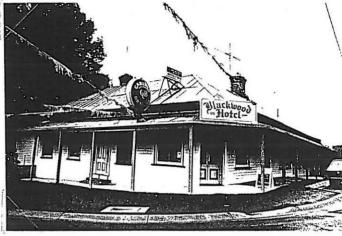

BALLAN HISTORIC AREA

- 2. BARKSTEAD
- public hall (ruinous)
- timber tramway formations (not inspected)
- 3. BLACKWOOD
- Martin Street historic area (see sketch plan)
- 4. BLAKEVILLE
- presumed public hall (not in use)
- 5. BOLWARRAH
- nothing found
- 6. BUNGAL
- nothing found
- 7. BUNGAREE
- former school (?), now premises of the Bungaree and District Historical Society, Old Western Highway, west side of railway crossing
- St John Anglican Church, Old Western Highway
- former "Morning Star" hotel, built 1928, Old Western Highway, at Lesters Road.
- 8. CLARKE'S HILL
- nothing found
- 9. DALE'S CREEK
- nothing found
- 10. DUNNSTOWN AND LOCALITY
- 2 bluestone houses, Millbrook-Dunnstown Road at Two Mile Creek
- "Shamrock" hotel, corner Millbrook, Ballarat and Yendon Roads, built 1905
- "Killarney", Ballarat Road, at Shire boundary.
- 11. ELAINE
- public hall

"Shamrock" hotel, Dunnstown.

Public hall, Elaine.

BLACKWOOD HISTORIC AREA

Blackwood historic area, looking north along Martin Street to the "Blackwood" hotel.