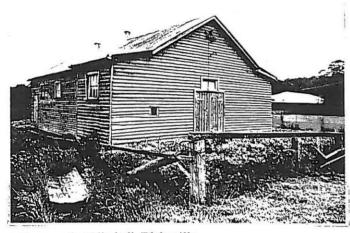

BALLAN HISTORIC AREA

- 2. BARKSTEAD
- public hall (ruinous)
- timber tramway formations (not inspected)
- 3. BLACKWOOD
- Martin Street historic area (see sketch plan)
- 4. BLAKEVILLE
- presumed public hall (not in use)
- 5. BOLWARRAH
- nothing found
- 6. BUNGAL
- nothing found
- 7. BUNGAREE
- former school (?), now premises of the Bungaree and District Historical Society, Old Western Highway, west side of railway crossing
- St John Anglican Church, Old Western Highway
- former "Morning Star" hotel, built 1928, Old Western Highway, at Lesters Road.
- 8. CLARKE'S HILL
- nothing found
- 9. DALE'S CREEK
- nothing found
- 10. DUNNSTOWN AND LOCALITY
- 2 bluestone houses, Millbrook-Dunnstown Road at Two Mile Creek
- "Shamrock" hotel, corner Millbrook, Ballarat and Yendon Roads, built 1905
- "Killarney", Ballarat Road, at Shire boundary.
- 11. ELAINE
- public hall

Public hall, Barkstead.

"Blackwood" hotel, Blackwood

Presumed public hall, Blakeville.

Former school (?), now premises of Historical Society, Bungaree.

St. Johns Anglican Church, Bungaree.

Former "Morning Star" hotel, Bungaree.