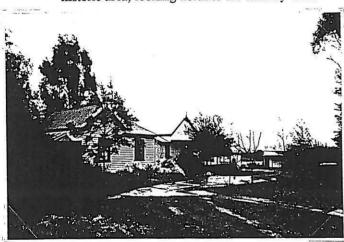

"Shamrock" hotel, Dunnstown.

Public hall, Elaine.

BLACKWOOD HISTORIC AREA

Blackwood historic area, looking north along Martin Street to the "Blackwood" hotel.