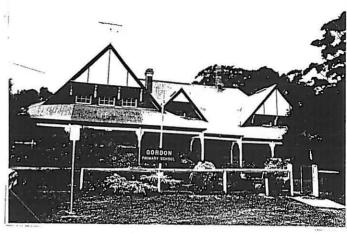

#### 12. GORDON

- Historic Area (see sketch map)
- Gordon School, Dicker Street
- St Patrick's Catholic Church and Presbytery, Millbrook Road

#### 21. MYRNIONG (PART ONLY)

- · Avenue of Honour at west end of Street
- · house (bluestone) at east end of Avenue of Honour

St. Patricks Catholic church, Gordon.

Gordon school.

Gordon station, including former railway houses.