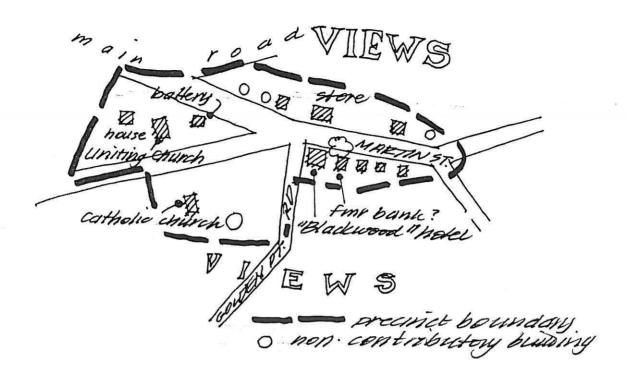

BALLAN HISTORIC AREA

- 2. BARKSTEAD
- public hall (ruinous)
- timber tramway formations (not inspected)
- 3. BLACKWOOD
- Martin Street historic area (see sketch plan)
- 4. BLAKEVILLE
- presumed public hall (not in use)
- 5. BOLWARRAH
- nothing found
- 6. BUNGAL
- nothing found
- 7. BUNGAREE
- former school (?), now premises of the Bungaree and District Historical Society, Old Western Highway, west side of railway crossing
- St John Anglican Church, Old Western Highway
- former "Morning Star" hotel, built 1928, Old Western Highway, at Lesters Road.
- 8. CLARKE'S HILL
- nothing found
- 9. DALE'S CREEK
- nothing found
- 10. DUNNSTOWN AND LOCALITY
- 2 bluestone houses, Millbrook-Dunnstown Road at Two Mile Creek
- "Shamrock" hotel, corner Millbrook, Ballarat and Yendon Roads, built 1905
- "Killarney", Ballarat Road, at Shire boundary.
- 11. ELAINE
- public hall

"Shamrock" hotel, Dunnstown.

Public hall, Elaine.

BLACKWOOD HISTORIC AREA

Blackwood historic area, looking north along Martin Street to the "Blackwood" hotel.