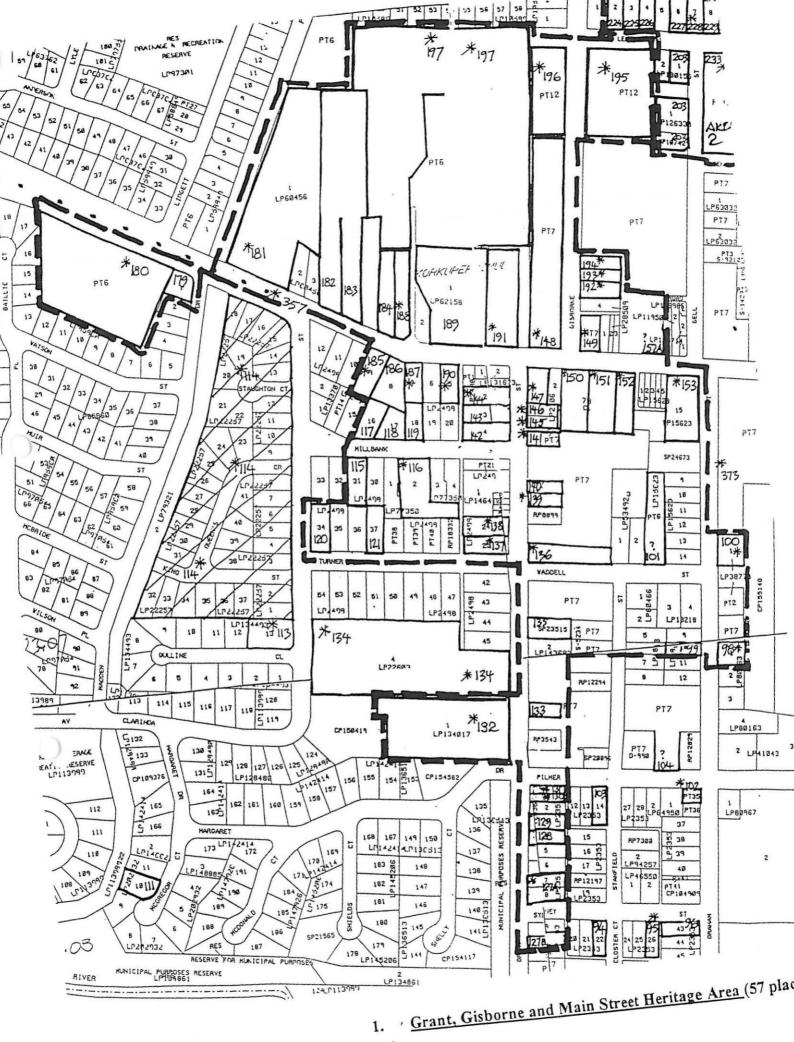

#### 2. SCHEDULE OF PLACES OF POTENTIAL CULTURAL VALUE

This schedule has been arranged alphabetically by locality. It was undertaken in those areas of the Shire not covered in the recent Conservation Study, the routes taken on the field trip being shown in the figure overleaf.