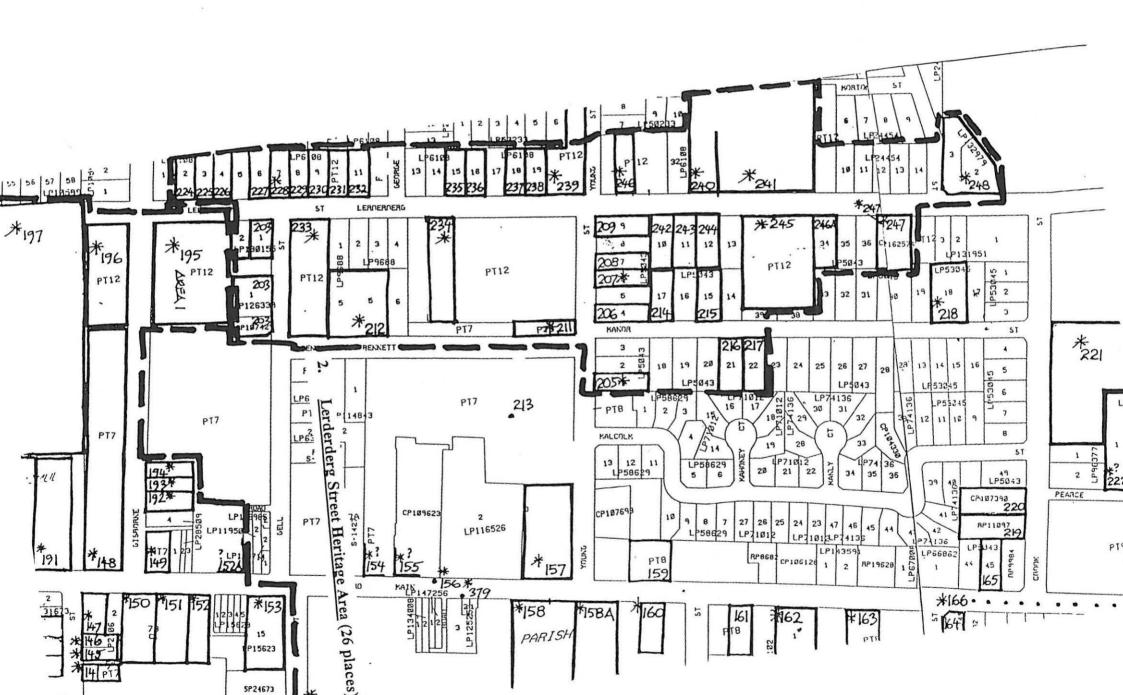

#### 4. EXTRACTS FROM BACCHUS MARSH SHIRE CONSERVATION STUDY.

The following pages have been taken from Richard Peterson's Conservation Study for the former Shire of Bacchus Marsh. They consist of documentation for the identified heritage areas and a schedule of individual places of cultural significance with levels of importance.

#### 13. HERITAGE AREAS