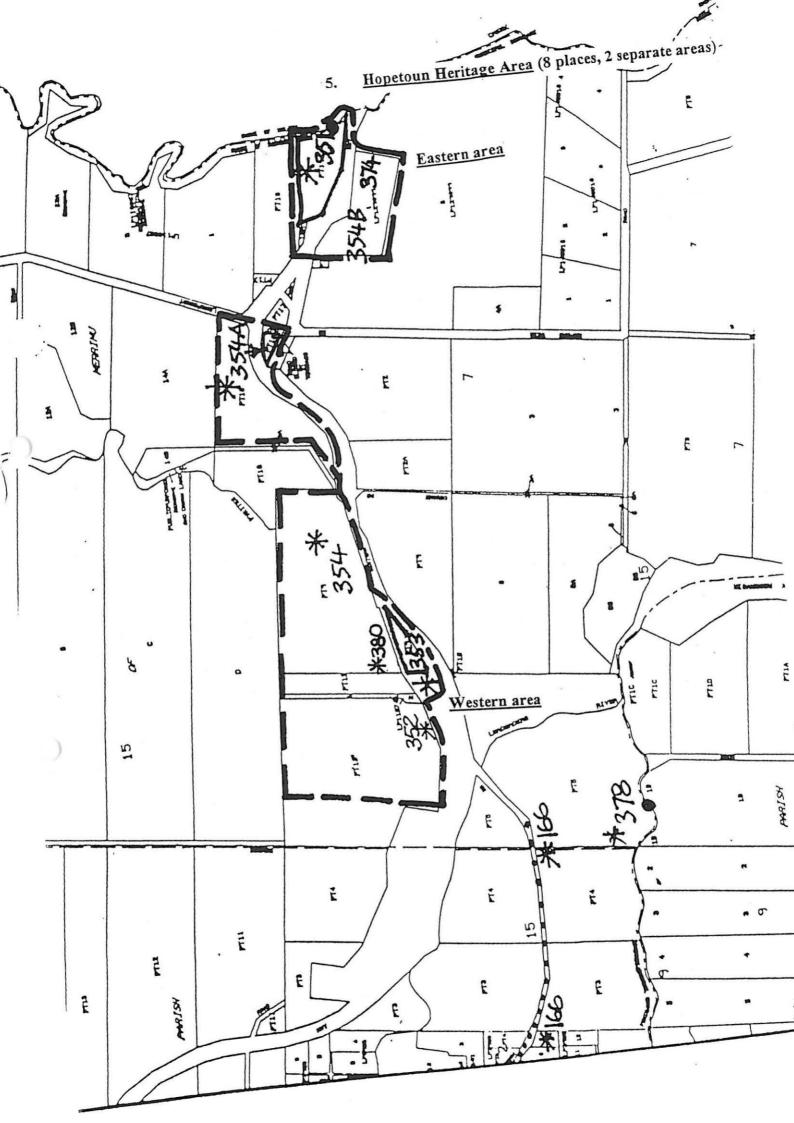

#### 4. EXTRACTS FROM BACCHUS MARSH SHIRE CONSERVATION STUDY.

The following pages have been taken from Richard Peterson's Conservation Study for the former Shire of Bacchus Marsh. They consist of documentation for the identified heritage areas and a schedule of individual places of cultural significance with levels of importance.

#### 13. HERITAGE AREAS