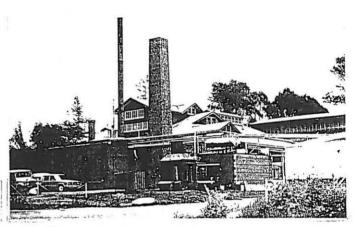

#### 1. INTRODUCTION

This report forms a part of the "Moorabool Shire Land Use and Development Strategy" being undertaken by TBA Planners for the Shire of Moorabool. It has been prepared following field trips undertaken in the Shire in November/December 1996 and consists of four parts. The first is a schedule of sites and areas of cultural significance in the Shire, focussing on the townships and prepared as a result of the field trips. The second is a schedule of places of cultural significance in the Shire, based upon the Heritage Council and National Estate registers and including places listed in the Shire Planning Scheme. This schedule is exclusive of the places recorded as a consequence of the field survey. The fourth part is an extract of the recently completed Conservation Study for the former Shire of Bacchus Marsh.