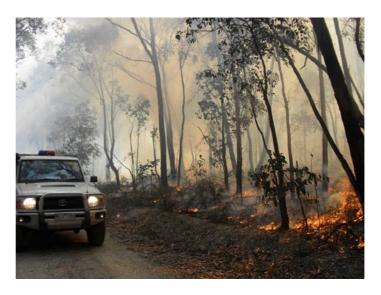

Table 7: Bushfire - Hazard Reduction Fire Risk Management Strategy

Figure 2: DELWP Fuel Reduction Burn