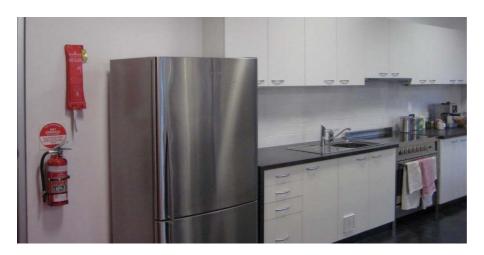

Table 13: Structure Fire - Preparedness Fire Risk Management Strategy

Figure 4: Installation of Fire Extinguisher and Fire Blanket in Kitchen