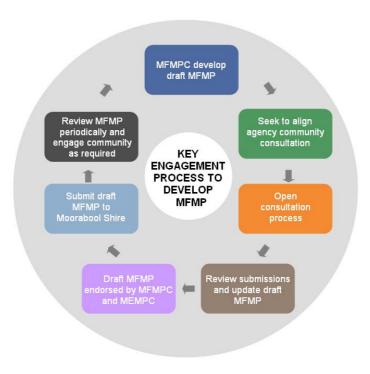

## 2.3.4 Key Engagement Process to Develop the Municipal Fire Management Plan

Figure 1 below describes the key engagement process involved in the development of the MFMP.

Figure 1: Key Engagement Process to Develop MFMP