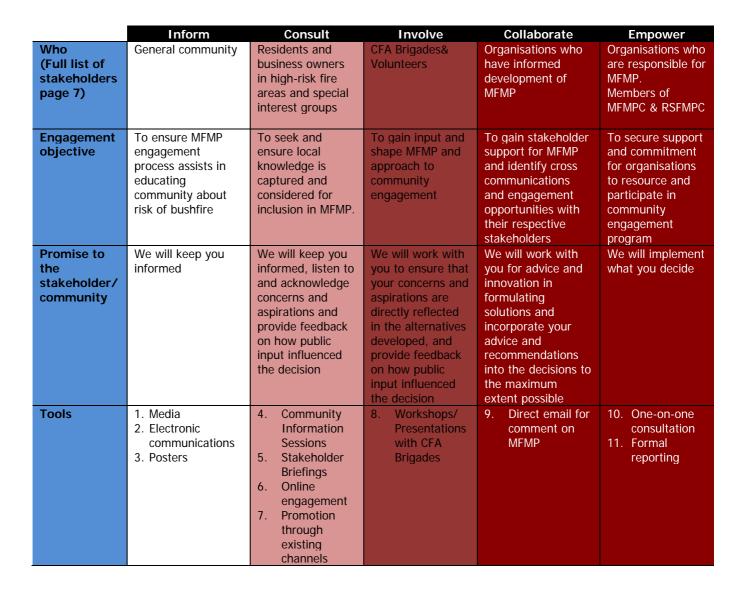

## 2.1 Stakeholder Analysis

Stakeholders involved in fire management planning in Moorabool Shire have been categorised into three groups according to their chosen levels of participation in integrated fire management planning and their information requirements.

This stakeholder analysis informed the development of a communications and engagement strategy which will develop a shared understanding of how communications will occur, when communications will occur and why communications will occur. This will increase efficiencies, reduce duplications and provide consistent messaging through the implementation of IFMP in the Moorabool Shire. (Refer to Appendix D – Engagement and Communications Strategy).

#### 2.3.1 Stakeholder and Community Consultation and Engagement

A stakeholder and community engagement strategy sets out the time specific consultation program, which featured:

- Community information sessions;
- Stakeholder briefings; and
- Online engagement programs.