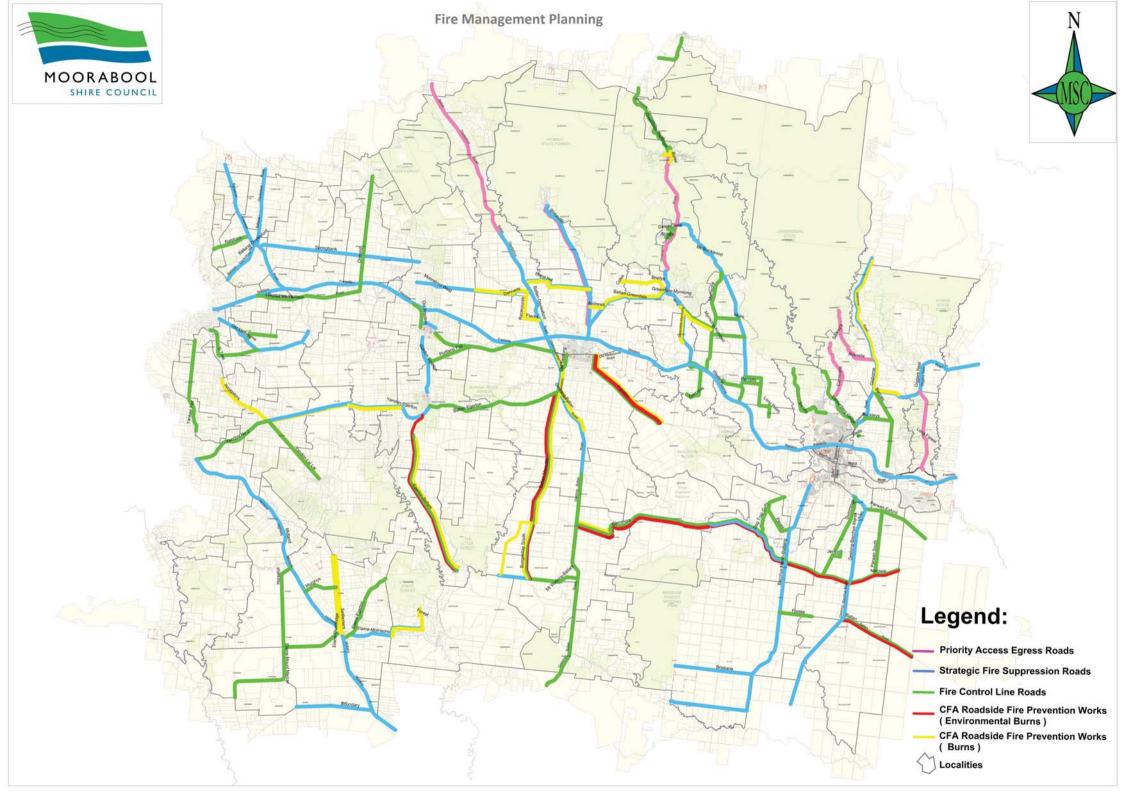

#### Appendix E Maps

- E.1 Municipality Map
- E.2 Strategic Fire Breaks Map and Table
- E.3 Community Fire Refuge Roads