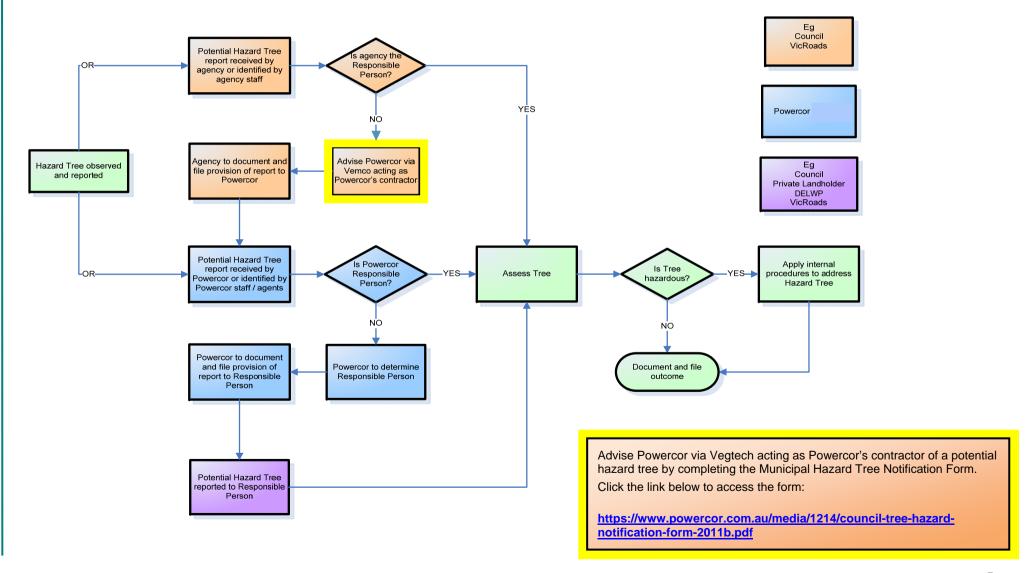

#### Appendix C Statutory Audit Obligations

- C.1 Hazard Trees Identification and Notification Procedures
- C.2 Community Information Guides
- C.3 Neighbourhood Safer Places Places of Last Resort
- C.4 Community Fire Refuges