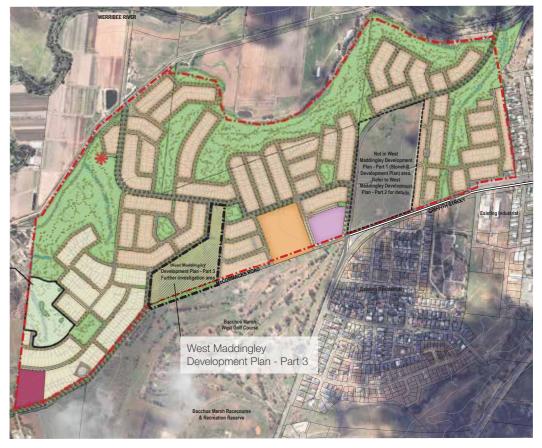

## West Maddingley Development Plan - Part 3

## Legend

Stonehill property boundary West maddingley development plan - part 3 boundary Extent of native grassland CHMP 11479 boundary Collector streets (indicative alignments) Access streets (indicative alignments) Conventional residential Public open space Contour 1m