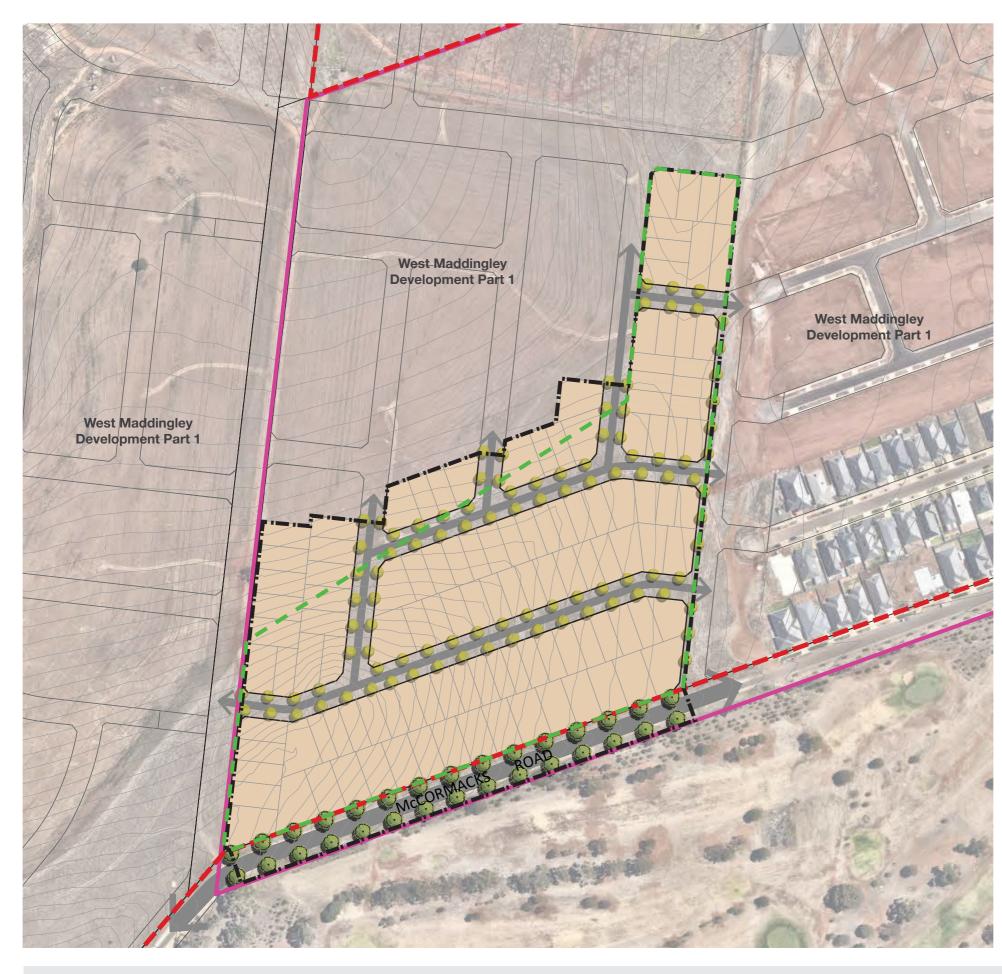

West Maddingley Development Plan - Part 1

## Legend

Stonehill property boundary West maddingley development plan - part 3 boundary Extent of native grassland CHMP 11479 boundary Collector streets (indicative alignments) Access streets (indicative alignments) Conventional residential Public open space Contour 1m