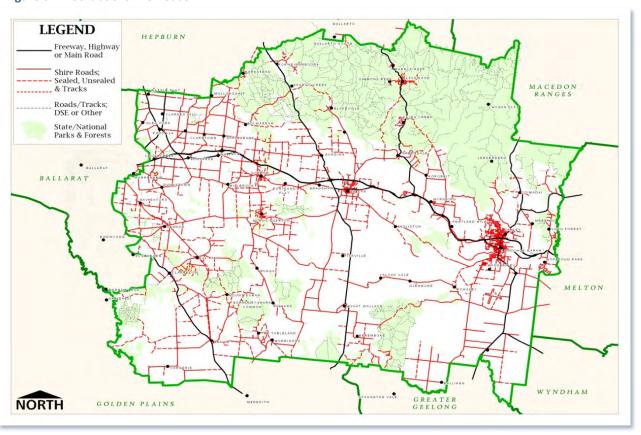

ties.

### Availability of Plan

This plan is available at the following locations and may be viewed, free of charge, by the public during the hours of 8:30am to 5.00pm each working day.

Darley VIC 3340

15 Stead Street 182 Halletts Way

The plan is also available to download from

Council's website <a href="www.moorabool.vic.gov.au">www.moorabool.vic.gov.au</a>

### Moorabool Shire's Roads

Moorabool Shire provides a road network covering over 1,440km. Assets that form a part of this network include the road formation and surface, bridges and culverts, paths, roadside drainage and traffic control equipment. Collectively these assets have a current replacement value of \$270 million.

Figure 2: Road Hierarchy

# Road Hierarchy (Sealed & Unsealed Roads)



Figure 3: Moorabool Shire Roads



### Register of Public Roads

Moorabool Shire, pursuant to the requirements of the Road Management Act 2004 is the "coordinating road authority" for all municipal roads within the municipality. The Road, Bridge and Footpath Registers define the roads, bridges and footpaths for which Council is the responsible authority. Council has determined that the roads and footpaths on the Register of Public Roads are those that are considered to be reasonably required for public use.

### Criteria for determining whether a road is reasonably required for general public use

The following criteria will be used to assess whether any section of road is "reasonably required for general public use" and should therefore be included in Council's Register of Public Roads.

### **Mandatory Requirements**

#