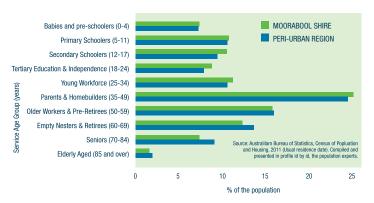

## AFFORDABILITY AND LIVEABILITY

Housing affordability is a major drawcard for young families and couples relocating to the Shire. Land prices are approximately 25% lower than in the outer western suburbs of metropolitan Melbourne. Bacchus Marsh, Ballan, Gordon and the many smaller towns in the Shire offer a vital array of community infrastructure, established social and sporting networks and the charm and character experienced only in rural areas. Bacchus Marsh was the first area in regional Victoria to receive the National Broadband Network's FTTP service, in 2013, with further NBN rollouts planned for the Shire in years to come. Fixed wireless and satellite NBN services are already available in parts of Western Moorabool.

#### **FORECAST POPULATION**



#### **AGE STRUCTURE, 2011**



#### **FORECAST AGE STRUCTURE**



## **OUR BUSINESS**

#### **BUSINESS PROFILE**

Traditional economic drivers such as agriculture, timber, wool and beef production and mineral, stone and water extraction remain extremely important in Moorabool. Residential growth, construction, retail and service industries, light manufacturing and tourism are emerging factors of growth.

The Shire's growing population provides tremendous opportunities for business growth and investment. The excellent services we provide, and those planned for the future, will see Moorabool become an even more attractive prospect. Between the two Census periods (2006 – 2011) the employment base of Moorabool Shire changed substantially. The most significant shifts in employment by industry sector included a lower share