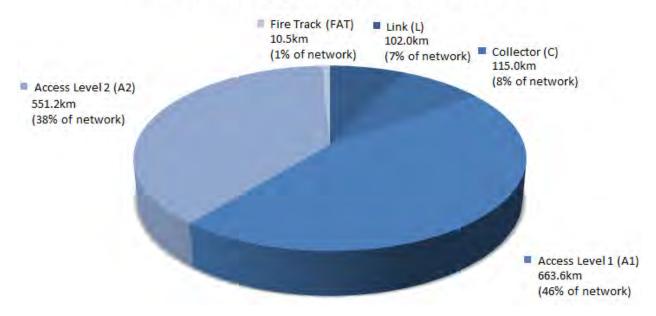

rniture and fences erected by utilities.

### Availability of Plan

This plan is available at the following locations and may be viewed, free of charge, by the public during the hours of 8:30am to 5.00pm each working day.

Darley VIC 3340

15 Stead Street 182 Halletts Way

The plan is also available to download from

Council's website <a href="www.moorabool.vic.gov.au">www.moorabool.vic.gov.au</a>

### Moorabool Shire's Roads

Moorabool Shire provides a road network covering over 1,440km. Assets that form a part of this network include the road formation and surface, bridges and culverts, paths, roadside drainage and traffic control equipment. Collectively these assets have a current replacement value of \$270 million.

Figure 2: Road Hierarchy

# Road Hierarchy (Sealed & Unsealed Roads)



Figure 3: Moorabool Shire Roads



### Register of Public Roads

Moorabool Shire, pursuant to the requirements of the Road Management Act 2004 is the "coordinating road authority" for all municipal roads within the municipality. The Road, Bridge and Footpath Registers define the roads, bridges and footpaths for which Council is the responsible authority. Council has determined that the roads and footpaths on the Register of Public Roads are those that are considered to be reasonably required for public use.

### Criteria for determining whether a road is reasonably required for general public use

The following criteria will be used to assess whether any section of road is "reasonably required for general public use" and should therefore be included in Council's Register of Public Roads.