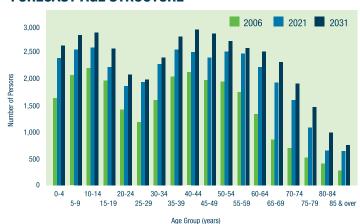

Housing affordability is a major drawcard for young families and couples relocating to the Shire. Land prices are approximately 25% lower than in the outer western suburbs of metropolitan Melbourne. Bacchus Marsh, Ballan, Gordon and the many smaller towns in the Shire offer a vital array of community infrastructure, established social and sporting networks and the charm and character experienced only in rural areas. Bacchus Marsh was the first area in regional Victoria to receive the National Broadband Network's FTTP service, in 2013, with further NBN rollouts planned for the Shire in years to come. Fixed wireless and satellite NBN services are already available in parts of Western Moorabool.

#### **FORECAST POPULATION**



#### **AGE STRUCTURE, 2011**



#### **FORECAST AGE STRUCTURE**



## **OUR BUSINESS**

#### **BUSINESS PROFILE**

Traditional economic drivers such as agriculture, timber, wool and beef production and mineral, stone and water extraction remain extremely important in Moorabool. Residential growth, construction, retail and service industries, light manufacturing and tourism are emerging factors of growth.

The Shire's growing population provides tremendous opportunities for business growth and investment. The excellent services we provide, and those planned for the future, will see Moorabool become an even more attractive prospect. Between the two Census periods (2006 – 2011) the employment base of Moorabool Shire changed substantially. The most significant shifts in employment by industry sector included a lower share of employment in agriculture, fores