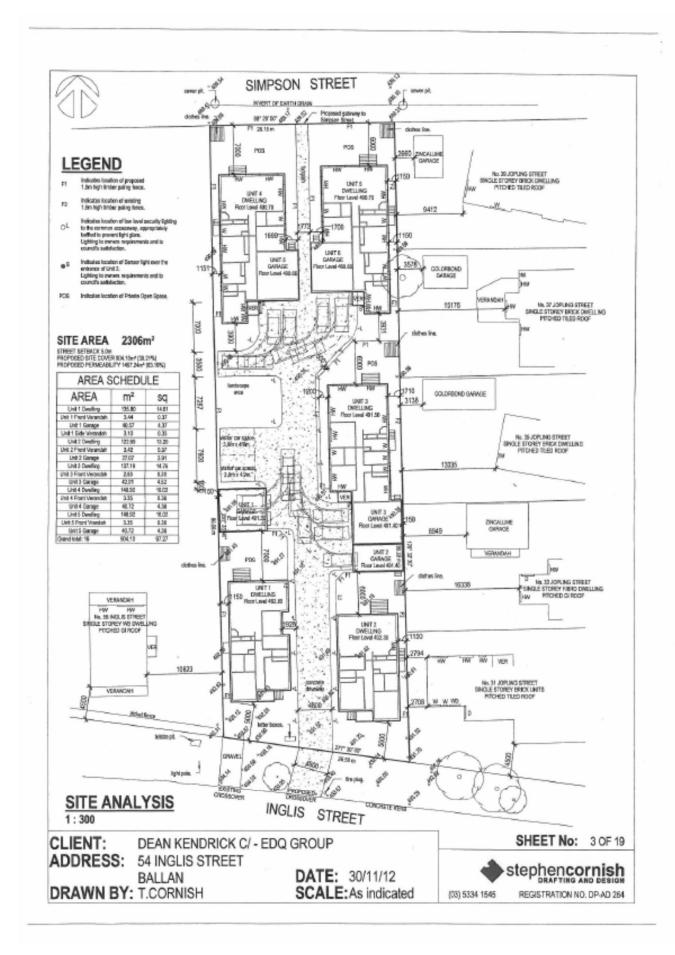

ermeable surface takes up 63% of the site. The design of the dwellings is contemporary, constructed of face brickwork with aluminum window frames and pitched Colourbond® roofs.

Private open space associated with each of the dwellings is in excess of 40 sq m including 25 sq m area for secluded private open space with a minimum dimension of 3m.

There are two secure car spaces associated with each of the three bedroom dwellings, and a single secure car space for the two bedroom dwelling. There are two visitor car spaces, centrally located on the western side boundary of the site. Vehicle access is via a proposed new crossover from Inglis Street.

The landscaping will be required to provide for lawn areas, shrubs and 10 trees that can grow to a height of 8 or 9m. There is no front fencing.







#### Site and Surrounds

The site is surrounded by developed sites comprising a mix of single dwellings on a range of lots sizes varying from over 2000 sq m to 300 sq m. The subject land has a total area of 2306 sq m. The land on the western boundary comprises one land parcel of 2224 sq m and the land on the eastern boundary (Jopling Street) forms 4 land parcels. 1 Jopling Street comprising a two dwelling development with land parcels 332 sq m and 282 sqm and additional lots approximately 700 . 720 sq m.

The site is rectangular in shape and is bounded by residential dwellings to the east, west and south. The Inglis Street frontage is 26.5 mm, the western side boundary 86.06 m, the eastern side boundary 90.22 m and the rear Simpson Street boundary 26.15 m. The portion of Simpson Stre