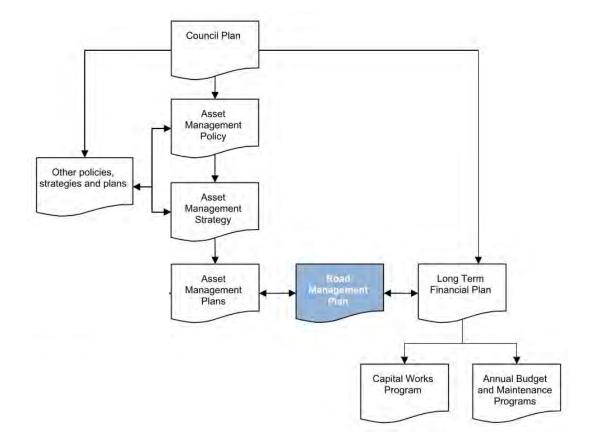

l's road management responsibilities are impacted by a wide variety of federal and state legislation, including:

- Victorian Local Government Act 1989
- Victorian Road Safety Act 1986
- Victorian Planning and Environment Act 1987
- Victorian Occupational Health and Safety Act 2004
- Federal Disability Discrimination Act 1992
- Federal Environment Protection and Biodiversity Conservation Act 1999

### Relationship with Other Strategic & Operational Documents

The Road Management Plan is a key component of Council's planning and asset management process.

Figure 1 below illustrates the relationship between the Road Management Plan and other strategic asset and operational documents of Council.

Figure 1: Relationship between Road Management Plan and Other Corporate Documents and Processes



### Road Management Act 2004

The purpose of the Road Management Act is to enable the coordinated management of public roads that will promote safe and efficient State and local public road networks and the responsible use of road reserves for other legitimate purposes.

The Road Management Act sets out the powers and duties of the Road Authority to manage roads and to install and maintain infrastructure. The Act also provides a policy defence to Road Authorities where they can demonstrate responsible management, based on available resources, through an adopted Road Management Plan.

The Road Management Act provides for the making of Codes of Practice to provide practical guidance in relation to road management. The Government has issued a number of such Codes addressing such issues as: