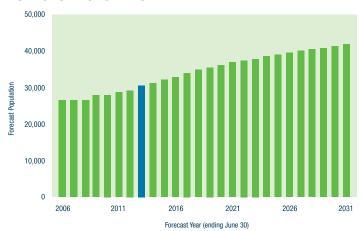

structure over the same period.

## AFFORDABILITY AND LIVEABILITY

Housing affordability is a major drawcard for young families and couples relocating to the Shire. Land prices are approximately 25% lower than in the outer western suburbs of metropolitan Melbourne. Bacchus Marsh, Ballan, Gordon and the many smaller towns in the Shire offer a vital array of community infrastructure, established social and sporting networks and the charm and character experienced only in rural areas. Bacchus Marsh was the first area in regional Victoria to receive the National Broadband Network's FTTP service, in 2013, with further NBN rollouts planned for the Shire in years to come. Fixed wireless and satellite NBN services are already available in parts of Western Moorabool.

#### **FORECAST POPULATION**



#### **AGE STRUCTURE, 2011**



#### **FORECAST AGE STRUCTURE**



## **OUR BUSINESS**

#### **BUSINESS PROFILE**

Traditional economic drivers such as agriculture, timber, wool and beef production and mineral, stone and water extraction remain extremely important in Moorabool. Residential growth, construction, retail and service industries, light manufacturing and tourism are emerging factors of growth.

The Shire's growing population provides tremendous opportunities for business growth and investment. The excellent services we provide, and those planned for the future, will see Moorabool become an even more attractive prospect. Between the two Census periods (2006 – 2011) the employment base of Moorabool Shire changed substantially. The most significant shifts in employment by industr