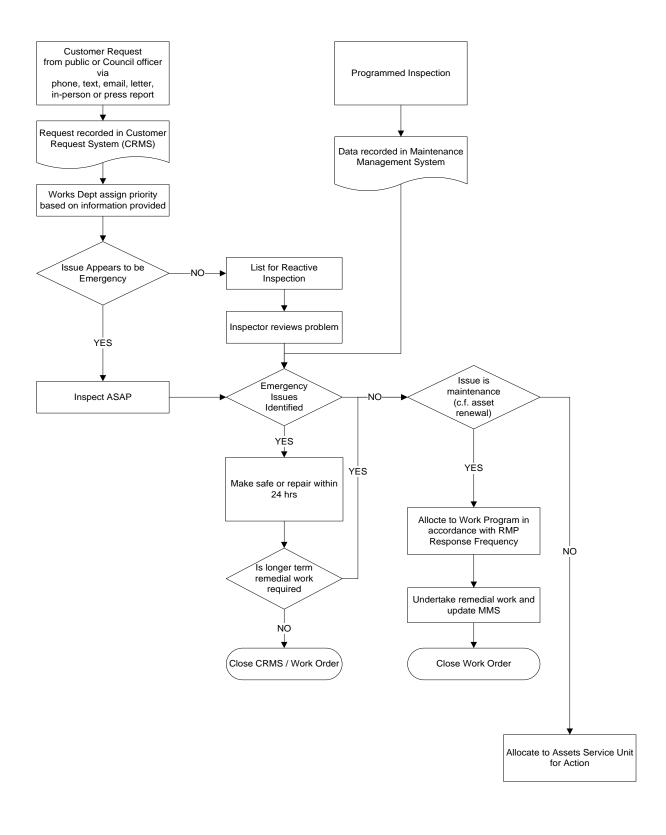

nagement of Infrastructure in Road Reserves, 6 October 2008
- Code of Practice for Worksite Safety Traffic Management, 31 August 2010

### Council Documents & Procedures

- Draft Road Asset Management Plan
- Relevant Council Engineering Drawings and Standards for Design and Construction (including Infrastructure Design Manual)
- General Local Law 2000 2010
- Council Plan 2013-2017
- Risk Management Policy

# APPENDICES

- A Road Operations & Management System Process
- B Definition of Inspection Types
- C Intervention Level (Emergency & Safety Situations)
- D Road Hierarchy, Inspection Frequency & Intervention Levels
- E Bridge Hierarchy, Inspection Frequency & Intervention Levels
- F Pathways Hierarchy, Inspection Frequency & Intervention Levels

# **Road Management System Process Map**



# Appendix B Definition of Inspection Types

| INSPECT                 | ION TYPE    | INSPECTION DETAILS                                                                                                                                                                                                                                                                                                    | PERSON                                                                                                                                                                                                                                                          | REPORTING DETAILS                                                                                                                       |
|--