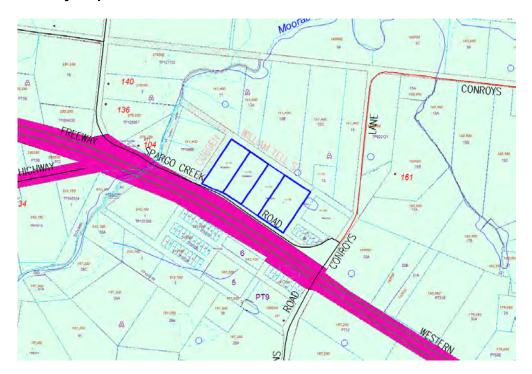

lly overturned by VCAT on 27 April 2006. VCAT approved construction of a single dwelling on lot created by consolidating all the four land parcel into a single lot. The original planning permit 2003-472,473,474,475 was issued at the direction of VCAT on 27 April 2006.

Just before the end of 5 years an application to extend the planning permit was made. Council provided extension for two additional years. Thus the development was now required to be commenced by 27 April 2013.

#### **Site Description**

The subject site is located to the northern side of Spargo Creek. The subject site is an irregular shape property with a frontage of 430m to Spargo Creek Road / Conroys Lane and with a maximum depth of 220 meters. The total area of the subject site is 9.67 hectares.

#### **Locality Map**



#### **Planning Controls**

#### Planning and Environment Act 1987

Section 69 of the Planning and Environment Act 1987 relating to extension of time provides that:

- (1) Before the permit expires or within three months afterwards, the owner or the occupier of the and to which it applies may ask the responsible authority for an extension of time.
- (2) The responsible authority may extend the time within which the use or development or any stage of it is to be started or the development or any stage of it is to be completed or within which a plan under the Subdivision Act 1988 is to be certified.
- (3) If the time is extended after the permit has lapsed the extension operates from the day the permit expired.

#### Planning Scheme

The proposed use and development is considered to be con