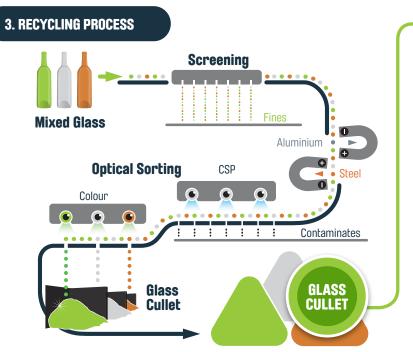

# 5.6.4 Planning Permits

When applications are lodged with the Moorabool Shire for permits under the Planning and Environment Act 1987 for the subdivision of land or the construction of buildings in areas of high fire risk, The Moorabool Shire may give consideration to the following documents in determining any such application, and also refer the application to the relevant fire agencies for comment.