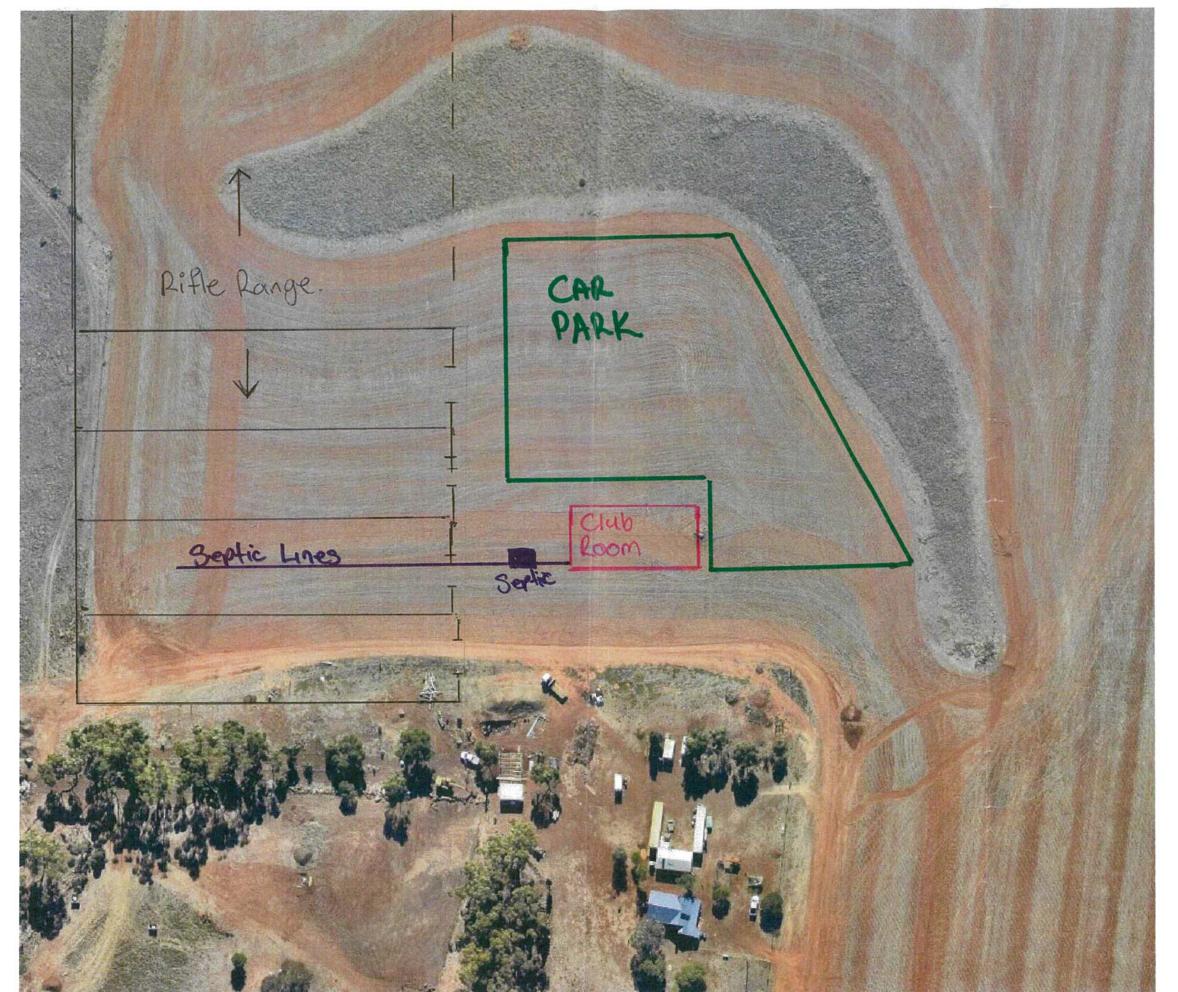

The applicant proposes to construct a perimeter reflection mound 2 metres in height and 6 metres in width. The mounds will be vegetated. The applicant also proposed an internal reflection mound in an arc formation located in the

north-east corner of the site. These mounds are designed to further limit noise impacts and screen the site from public view.

The shooting range moves further to the north, to create 1 kilometre separation distance with the dwelling at 444 Moretons Road, Balliang East.

# **Proposal**

It is proposed to use the north-east corner of the property for an outdoor shooting range. The shooting range is proposed to consist of a fixed traps line area with reclamation mound, two shooting bunkers that total 100 metres in length and 100 metres in width with dirt side walls and 2 metres high bulka bag walls. The place of assembly would be contained in a clubroom that would be 20 metres in width and 34 metres in length with an external decking area 6 metres in width and 34 metres in length. The clubrooms are proposed to be an open plan area with male and female toilets. No elevation plans of the clubroom have been provided at this stage. Ammunition will be stored in a transportable shipping container. There is a large car park area located to the north of the proposed clubroom.