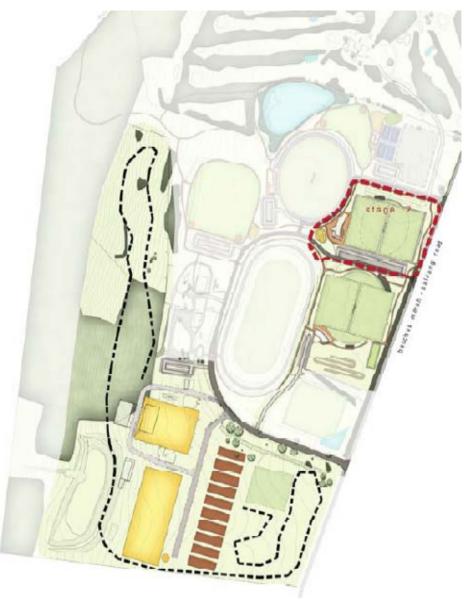

# Attachment Item 11.2.1

N

point 11 A3 siteplans.

29 of 379

Not To Scale

Scale

Reflection mounds.

Internal Road Ways.

Reclamodice mound.

Fixed Traps.

Shooting Ranges.

Point || 30 of 379

| Club cooms | Notes | Lot N° 392 M | 1082 | 31 of 379