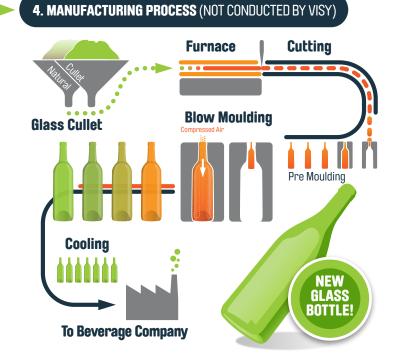

# 5.6.4 Planning Permits

When applications are lodged with the Moorabool Shire for permits under the Planning and Environment Act 1987 for the subdivision of land or the construction of buildings in areas of high fire risk, The Moorabool Shire may give consideration to the following documents in determining any such application, and also refer the application to the relevant fire agencies for comment.