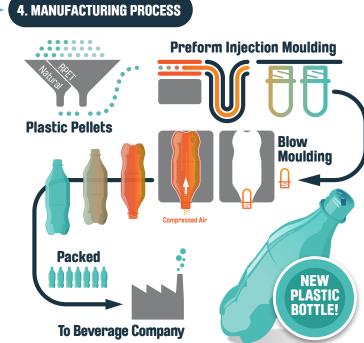

# 5.6.4 Planning Permits

When applications are lodged with the Moorabool Shire for permits under the Planning and Environment Act 1987 for the subdivision of land or the construction of buildings in areas of high fire risk, The Moorabool Shire may give consideration to the following documents in determining any such application, and also refer the application to the relevant fire agencies for comment.