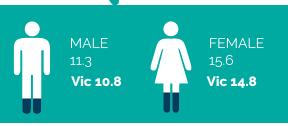

.4%

17.7%
of resident did not do at least on session of physical activity per week

. Vic 18.9% 59.6% of people walked

Vic 51.2%

40.8% did 4 or more sessions of 30 mins physical activity a week Vic 41.3%

## IMPROVING MENTAL HEALTH IN MOORABOOL









In 2015, respondents had a resilience rating of **6.7 Vic 6.4** 



**5.8%** of residents reported that they were dissatisfied or very dissatisfied with their life **Vic 6.6%** 



In 2014, **9.1%** of respondents had high or very high levels of psychological distress **Vic 12.6%** 



**16.9%** had sought professional help for a mental health problem

Vic 16%



29.3% had been diagnosed with depression or anxiety

Vic 24.2%



Between 2011-2013 the number of adults with mental or behavioural problems was 13.5% per 100 people

Vic 12.7



Between 2009 - 2013, the rate of avoidable deaths from suicide & self inflicted injuries was **less than** the Victorian average\*

**Moorabool 6.6** 







\*Average annual age standardised rate per 100,000 persons (Persons aged 0 - 74 years)

## PREVENTING VIOLENCE & INJURY IN MOORABOOL







#### **Perception of safety**

**63.1%** of respondents agreed that they felt safe walking alone after dark

Vic 55.1%

#### **Crimes Against People**

In 2015/2016 the rate of crimes against people in Moorabool was similar to the Vic average

#### Assault



47% Vic 50%



51% **Vic 48%** 

#### Stalking & Harassment



21% Vic 33%



76% **Vic 64%** 

#### **Sexual Offences**



14% **Vic 18%** 



#### **Family Violence**

In 2013- 2015, **72%** of affected family members (victims) were femal