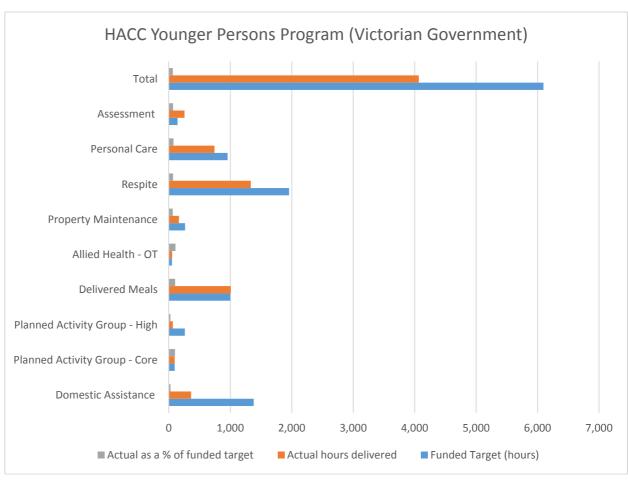

aintenance                                | 263                   | 162                    | 62%                            |
| Respite                                             | 1,956                 | 1332                   | 68%                            |
| Personal Care                                       | 955                   | 741                    | 74%                            |
| Assessment                                          | 376                   | 254                    | 67%                            |
| Total                                               | 6331                  | 4066                   | 64%                            |

Chart 3.0 Home and Community Care Program for Younger Persons (HACC PYP) – Actual Service Hours by Activity (2016-2017)



2.3 Financials – past, current and projected.

The Council's direct expenditure on Aged Services was \$2.6m in 2016/29017. This comprised of State and Federal Government grants of \$2.047m; Fees of \$324,000 and Council contribution of \$259,851.

Council's contribution was 9.8% of total direct costs. The remaining 90.2% was made up of Commonwealth and State Government grants and client fees. Council's contribution has fluctuated in the past 5 years from a high of \$443,649 in 2015/2016 to \$259,851 in 2016/2017. In 2017/2018 it is forecast to be \$245,691.

Potential strategies to further reduce expenditure have been identified and include:

- a) Ensuring On-call reimbursement is in accordance with Council policy and EBA agreement.
- b) Consistently applied standards for staff meal allo