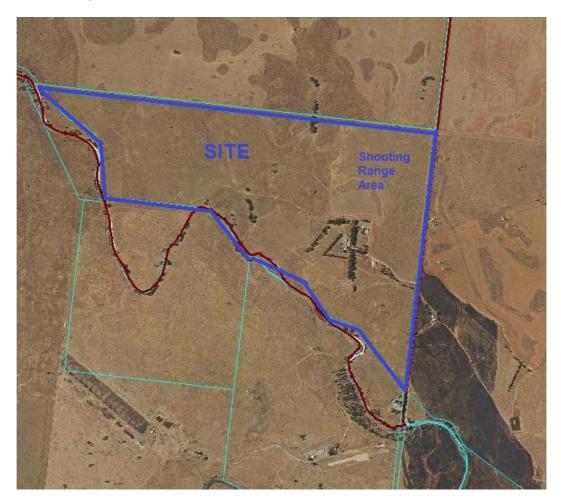

# **Proposal**

It is proposed to use the north-east corner of the property for an outdoor shooting range. The shooting range is proposed to consist of a fixed traps line area with reclamation mound, two shooting bunkers that total 100 metres in length and 100 metres in width with dirt side walls and 2 metres high bulka bag walls. The place of assembly would be contained in a clubroom that would be 20 metres in width and 34 metres in length with an external decking area 6 metres in width and 34 metres in length. The clubrooms are proposed to be an open plan area with male and female toilets. No elevation plans of the clubroom have been provided at this stage. Ammunition will be stored in a transportable shipping container. There is a large car park area located to the north of the proposed clubroom.

The use of land would also include a place of assembly where the car parking requirement is 0.3 spaces to each patron. The applicant has stated in their written submission that will have 200 members which equates to a car parking rate of 60 spaces. The large land available can easily provide all of the parking spaces on site. The applicant has nominated a large car park area to the north of the clubrooms assessed by the internal single lane driveway. The plans will need to nominate 60 spaces and that number should also adequately service the combined place of assembly and the outdoor shooting range uses. This will be addressed through the submission of revised plans.

The clubrooms are proposed to be located to the north of the two existing dwellings on the land and will have no impact upon the Moretons Road frontage due to the large separation distance. The applicant would be required to submit revised plans as no elevation plans of the clubrooms have been provided at this stage.