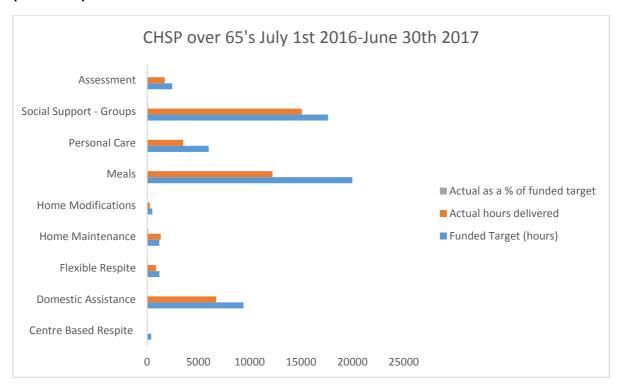

| 51%                            |
| Meals                   | 19,997                | 12211                  | 61%                            |
| Personal Care           | 6,000                 | 3520                   | 58%                            |
| Social Support - Groups | 17,621                | 15064                  | 85%                            |
| Assessment              | 2,448                 | 1713                   | 70%                            |
| ОТ                      | 453                   | 545                    | 120%                           |
| Total                   | 58,761                | 42, 242                | 77%                            |

Chart 2.0 Commonwealth Home Support Program (CHSP) – Actual Service Hours by Activity (2016-2017)



The following table (4.0) and chart (3.0) shows usage of each service under the Home and Community Care Program for Younger Persons (HACC PYP) delivered by Council in 2016-2017 being the first year of the HACC PYP.

Table 4.0 Home and Community Care Program for Younger Persons (HACC PYP) – Actual Service Hours by Activity (2016-2017)

| Services delivered<br>1 July 2016 - 30<br>June 2017 | Funded Target (hours) | Actual hours delivered | Actual as a % of funded target |
|-----------------------------------------------------|-----------------------|------------------------|--------------------------------|
| Domestic Assistance                                 | 1,380                 | 361                    | 26%                            |
| Planned Activity<br>Group - Core