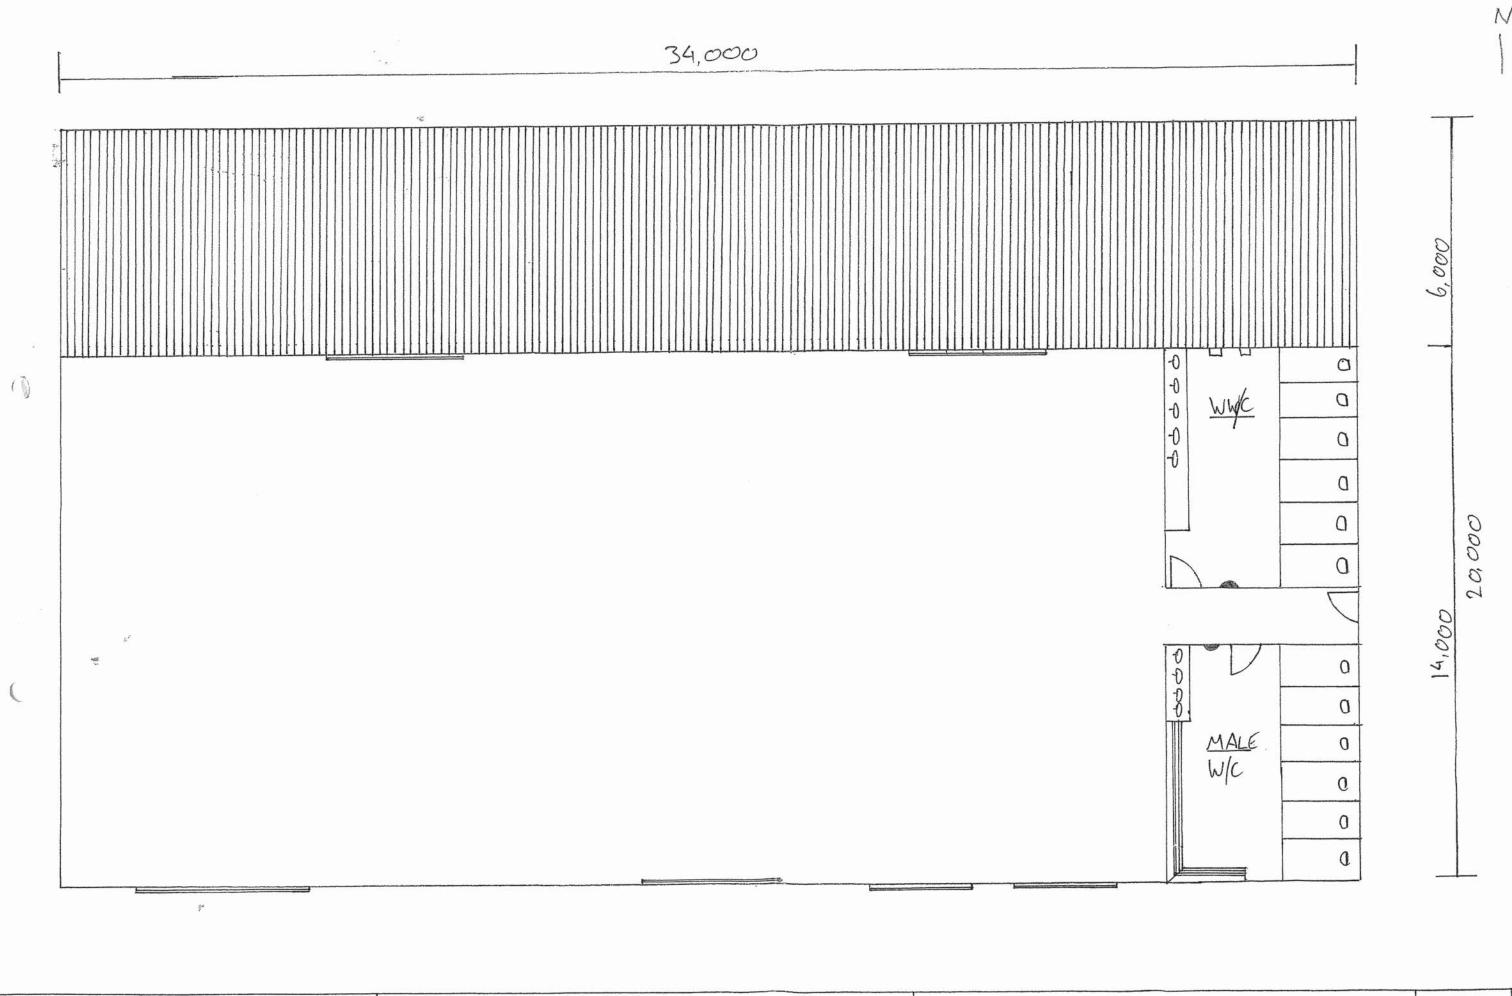

# **Proposal**

It is proposed to use the north-east corner of the property for an outdoor shooting range. The shooting range is proposed to consist of a fixed traps line area with reclamation mound, two shooting bunkers that total 100 metres in length and 100 metres in width with dirt side walls and 2 metres high bulka bag walls. The place of assembly would be contained in a clubroom that would be 20 metres in width and 34 metres in length with an external decking area 6 metres in width and 34 metres in length. The clubrooms are proposed to be an open plan area with male and female toilets. No elevation plans of the clubroom have been provided at this stage. Ammunition will be stored in a transportable shipping container. There is a large car park area located to the north of the proposed clubroom.

The place of assembly (social club) would operate seven (7) days a week from 10.00am to 10.00pm on Monday to Saturday and 12.00pm to 10.00pm on Sunday. The shooting use will operate from Wednesday to Saturday 10.00am to 6.00pm and Sunday 12.00pm to 6.00pm. The applicant accepts that no shooting activities will be permitted outside of the shooting times and the clubrooms will only be used as a social gathering of club members.

The clay targets proposed to be used as part of this use are made of biodegradable products while projectiles will made of brass, lead, and steel. Lead and steel will be used in the shot gun ammunition.

The operator is Balliang East Shooting Range Inc. and is described as a not for profit club.