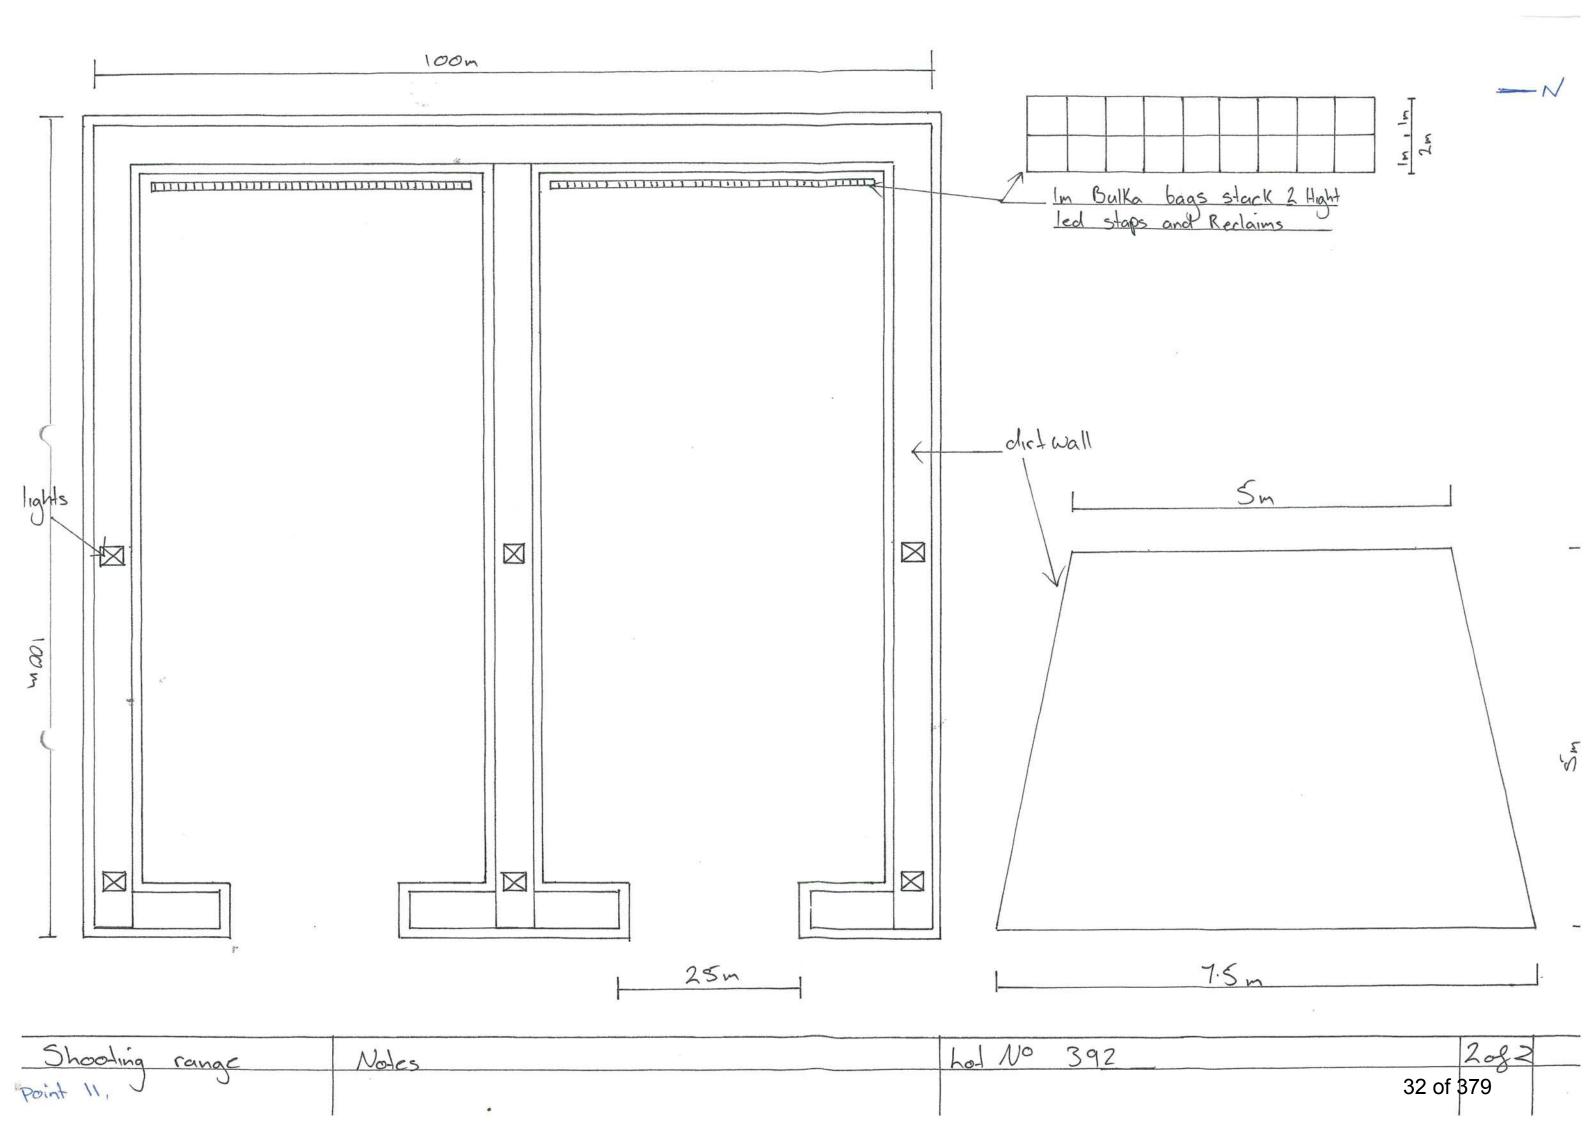

The applicant proposes to construct a perimeter reflection mound 2 metres in height and 6 metres in width. The mounds will be vegetated. The applicant also proposed an internal reflection mound in an arc formation located in the

north-east corner of the site. These mounds are designed to further limit noise impacts and screen the site from public view.

The shooting range moves further to the north, to create 1 kilometre separation distance with the dwelling at 444 Moretons Road, Balliang East.

# **Proposal**

It is proposed to use the north-east corner of the property for an outdoor shooting range. The shooting range is proposed to consist of a fixed traps line area with reclamation mound, two shooting bunkers that total 100 metres in length and 100 metres in width with dirt side walls and 2 metres high bulka bag walls. The place of assembly would be contained in a clubroom that would be 20 metres in width and 34 metres in length with an external decking area 6 metres in width and 34 metres in length. The clubrooms are proposed to be an open plan area with male and female toilets. No elevation plans of the clubroom have been provided at this stage. Ammunition will be stored in a transportable shipping container. There is a large car park area located to the north of the proposed clubroom.

# Attachment Item 11.2.1

N

point 11 A3 siteplans.

29 of 379

Not To Scale

Scale

Reflection mounds.

Internal Road Ways.

Reclamodice mound.

Fixed Traps.

Shooting Ranges.

Point || 30 of 379

| Club cooms | Notes | Lot N° 392 M | 1082 | 31 of 379