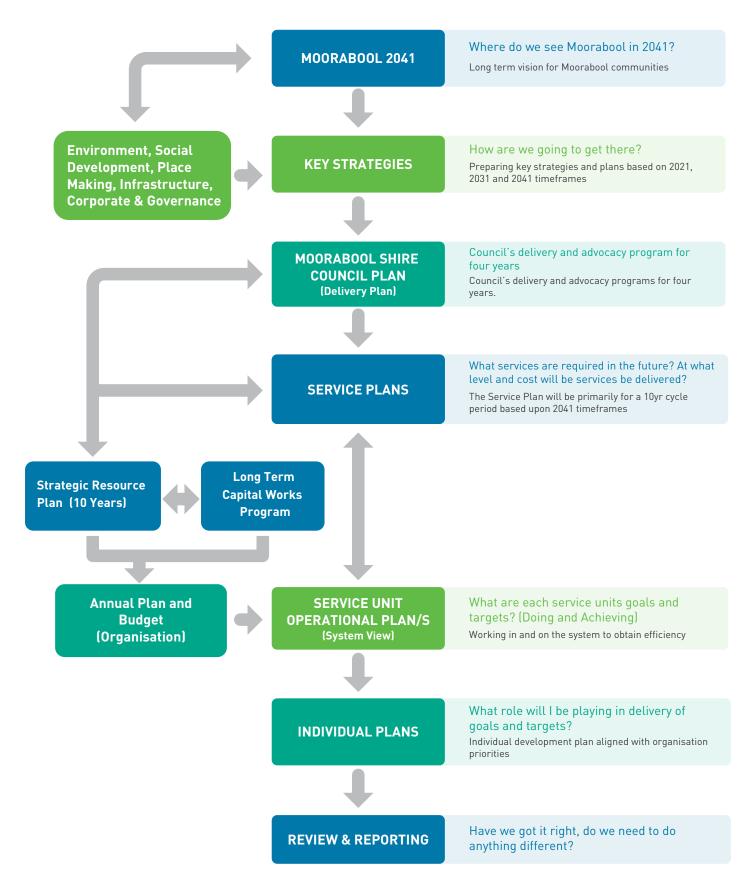

trategies with zones, overlays and policies providing the means to achieving Council's long-term objectives.

The following figure illustrates the relationship between Council's 2041 vision, the Council Plan 2017-2021 (which sits within Council's planning framework, see Figure 2), the Moorabool MPHWP and the MSS and how a greater impact can be achieved when applied collectively. Together, these documents consider:

- Strategic land use, development and planning;
- Population health profiles;
- Community service provision.

Community Moorabool 2041 **Vision** Statutory Principal Council Plan 2013-2017 Strategic Plan Major **Statutory Municipal Strategic** Health and Wellbeing Plan **Strategic** Statement Plans

Fig 1: Planning framework

### INTEGRATED PLANNING & DELIVERY FRAMEWORK (IPDF)



Fig 2: Council's Integrated Planning Development Framework

The draft Moorabool Health and Wellbeing Plan is a key part of Council's planning framework. It reflects Council's key directions, informs the Council Plan 2017-2021 and can provide guidance to a range of Council, strategies, policies and procedures.

There are a number of other policies, strategies and frameworks that Moorabool Shire has that contribute to community health and wellbeing. The relationship these have with community health and wellbeing is depicted in the diagram below:

### 2017-2021 MOORABOOL HEALTH AND WELLBEING PLAN





Council also has a leadership and advocacy role in health and wellbeing including:

- Advocating for improved health service provision in partnership with local providers;
- Accessing State an