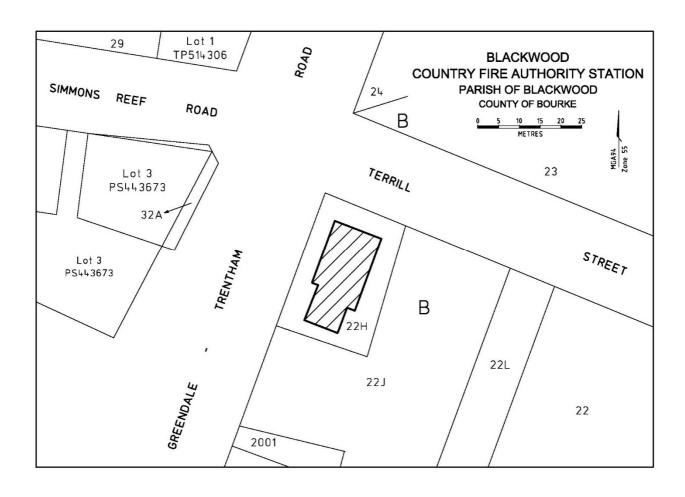

# Attachment Item 11.2.1

N

point 11 A3 siteplans.

29 of 379

Not To Scale

Scale

Reflection mounds.

Internal Road Ways.

Reclamodice mound.

Fixed Traps.

Shooting Ranges.

Point || 30 of 379

| Club cooms | Notes | Lot N° 392 M | 1082 | 31 of 379