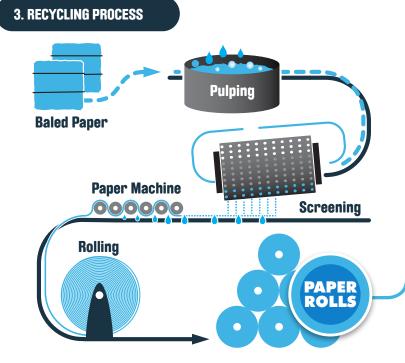

# 5.6.4 Planning Permits

When applications are lodged with the Moorabool Shire for permits under the Planning and Environment Act 1987 for the subdivision of land or the construction of buildings in areas of high fire risk, The Moorabool Shire may give consideration to the following documents in determining any such application, and also refer the application to the relevant fire agencies for comment.