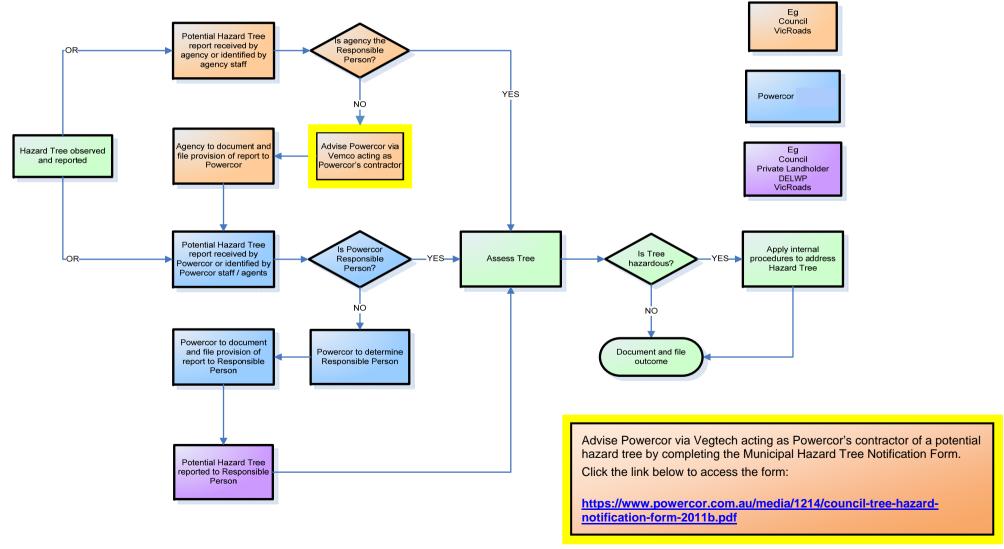

# **Appendix C Statutory Audit Obligations**

- C.1 Hazard Trees Identification and Notification Procedures
- C.2 Community Information Guides (CIGs)
- C.3 Neighbourhood Safer Places Places of Last Resort
- C.4 Community Fire Refuges