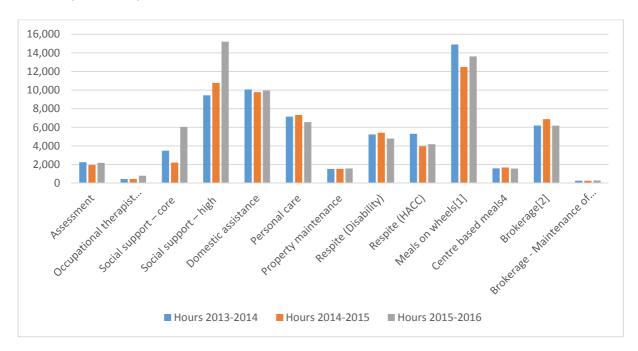

n Moorabool is estimated to increase almost four-fold by 2050.<sup>1</sup>

#### **Service Levels**

The current level of service provided by the Council involves the delivery of 1300 services to 650 Moorabool residents per week employing 48 staff with most of the staff being part time direct care (community support) workers, with the investment shared between Council, State and Federal

<sup>&</sup>lt;sup>1</sup> Age Well Live Well & Access and Inclusion Plan (2015-2021)

Government and client fees. The Council provides services to all areas of the municipality where other providers may only provide services to certain areas of the municipality.

The Council has delivered a total of 205,480 hours of services provided across all of the service types over the past three years (2013-2016).



#### **Financials**

The Council's direct expenditure on Aged & Disability Services was \$3.07m in 2016/2017. This comprised of State and Federal Government grants of \$2.220m; Fees of \$655,930 and Council contribution of \$194,061. Council's contribution was 6.0% of total direct costs. The remaining 94.0% was made up of Commonwealth and State Government grants and client fees.

The budget for 2017/2018 is under review and subject to change as the funding is to be reconciled at the end of December to reflect the transition of clients to the National Disability Insurance Scheme which will involve a reduction in funding to Council.

#### **Options**

The following options have been identified in undertaking the service review:

| Options