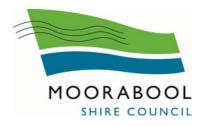

# **Site Description**

The subject site is located on the western side of Moretons Road, south of Sharkey Road, Balliang East. The lot is triangular in shape with a maximum length of 1854 metres and a maximum width of 1204.40 metres for a total land area of 115.2 hectares. The site is comprised of two detached residential dwellings with associated outbuildings and farm shedding concentrated in the south-east part of the site. The site has a relatively flat topography. There are some established trees covering the dwellings. The site has been used as a sheep farming property.

There is a major electricity transmission line transversing through the southeast corner of the site and is protected by an easement on title. The southern boundary of the property is Balliang Creek which connects into Little River.

The property is located in the south-east corner of the municipality, with the adjacent properties to the south within the City of Greater Geelong and the adjacent properties to the east within Wyndham City Council.

The site and surrounds are located within a Farming Zone while the properties to the east are located within a Rural Conservation Zone.

Surrounding properties are comprising of grazing and livestock farms with scattering of detached shed buildings and residential dwellings. The distance to the nearest dwellings are approximately 850 metres to the south and 2.5 kilometres to the north.

The property to the immediate south comprises of an outdoor shooting range and a residential dwelling. The outdoor shooting range was initially refused by Council (City of Greater Geelong) and then VCAT on review (VCAT reference 2000/041857). A further application was made to use the land for an outdoor shooting range confined to a particular individual with a limited hours of operation, limited number of shooters and restrictive expiry dates which was granted a permit on review by VCAT (VCAT reference P1768/2002). There were two further application for review to alter permit conditions (VCAT references P1681/2012 and P816/2013).

# **Locality Map**

The map below indicates the location of the subject site and the zoning of the surrounding area.

The red line is the municipal boundary.