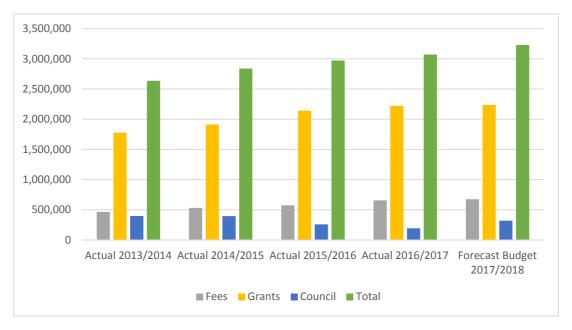

|
| Funded by:          |                  |                     |                     |                     |                                 |
| Fees                | 465,182          | 531,274             | 573,548             | 655,930             | 674,392                         |
| Grants              | 1,774,503        | 1,913,103           | 2,141,492           | 2,220,717           | 2,235,808                       |
| Council             | 396,433          | 394,389             | 258,152             | 194,061             | 318,935                         |
|                     | 2,636,118        | 2,838,766           | 2,973,192           | 3,070,708           | 3,229,135                       |

Chart 4.0 Total Costs and Contribution: Grants, Fees and Council



# **Brokerage Arrangements**

The service also generates revenue through brokerage arrangements with 11 organisations whereby Council is contracted on a fee for service basis to provide services to clients of those organisations that reside in Moorabool.

Over the period 1 July 2013- 30 June 2017, the brokerage arrangements generated a net surplus of \$195, 092 which was used to offset the council contribution to the services it is contracted to provide.

The following table (6.0) and chart (5.0) shows the revenue and expenditure associated with the brokerage arrangements over the period 2013-2017. The service has forecast to generate a surplus of \$78,000 in this financial year.

Table 6.0 Brokerage Service – Income and Expenditure 2013-2107

| Brokerage   | Actual     | Actual     | Ac