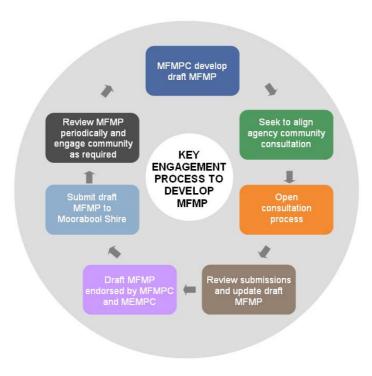

# **Proposal**

The Municipal Fire Management Plan partner agencies contributing to the development and cited on the endorsement page (ii) include CFA, Central Highlands Water, Western Water, Department of Environment, Land, Water and Planning (DELWP) and VicRoads.

The Plan includes a paragraph as to how partner agencies/stakeholders that are not members of the MFMPC are aware of and committed to undertaking any tasks allocated to them in the MFMP.

Moorabool Shire Council is required to adopt the Municipal Fire Management Plan (MFMP) as a sub-plan of the Municipal Emergency Management Plan (MEMP).

The Municipal Fire Management Planning Committee (MFMPC) members discussed the Plan at the November meeting and any minor adjustments were made by committee members.

The Municipal Emergency Management Planning Committee (MEMPC) met the later that same day, 14 November 2017 and endorsed the Plan for forwarding to Moorabool Shire Council for adoption.

The Draft Plan was provided to the Regional Strategic Fire Management Planning Committee on the 15 November 2017 where they endorsed the Plan.

For Councils wholly or partly within the Country Area of Victoria, the Municipal Fire Management Plan (MFMP) as adopted by Council will be deemed to meet the requirements for a municipal fire prevention plan under Section 55A (1) of the Country Fire Authority Act, provided that it complies with Section 55A (2).