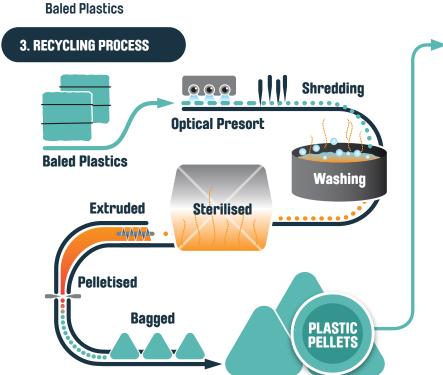

# 5.6.4 Planning Permits

When applications are lodged with the Moorabool Shire for permits under the Planning and Environment Act 1987 for the subdivision of land or the construction of buildings in areas of high fire risk, The Moorabool Shire may give consideration to the following documents in determining any such application, and also refer the application to the relevant fire agencies for comment.