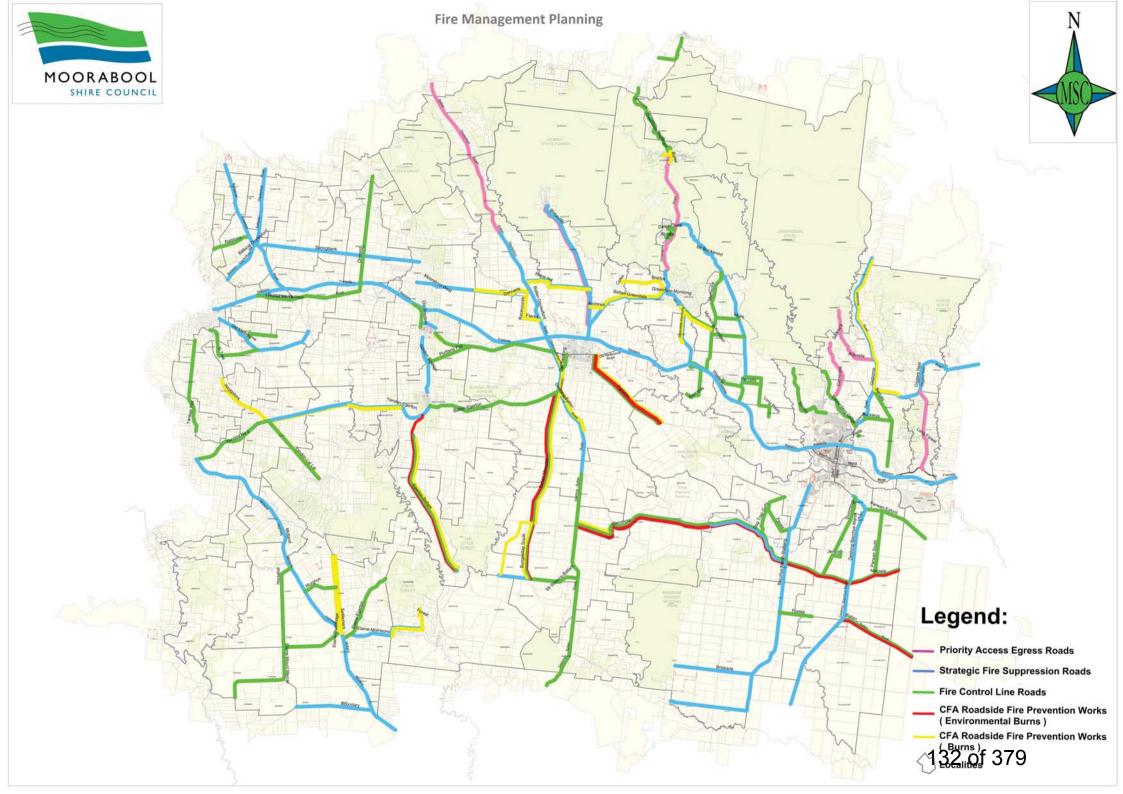

# Appendix E Maps

- E.1 Municipality Map
- E.2 Strategic Fire Breaks Map and Table

Whilst it is recommended that the MFMP be adopted by Council, it should be noted that the detailed activities contained within the appendices may require modification from time to time. Due to the dynamic nature of the activities, it is suggested that Council enable these modifications to be made and overseen by the MEMPC Committee and its sub-committee being the MFMPC.