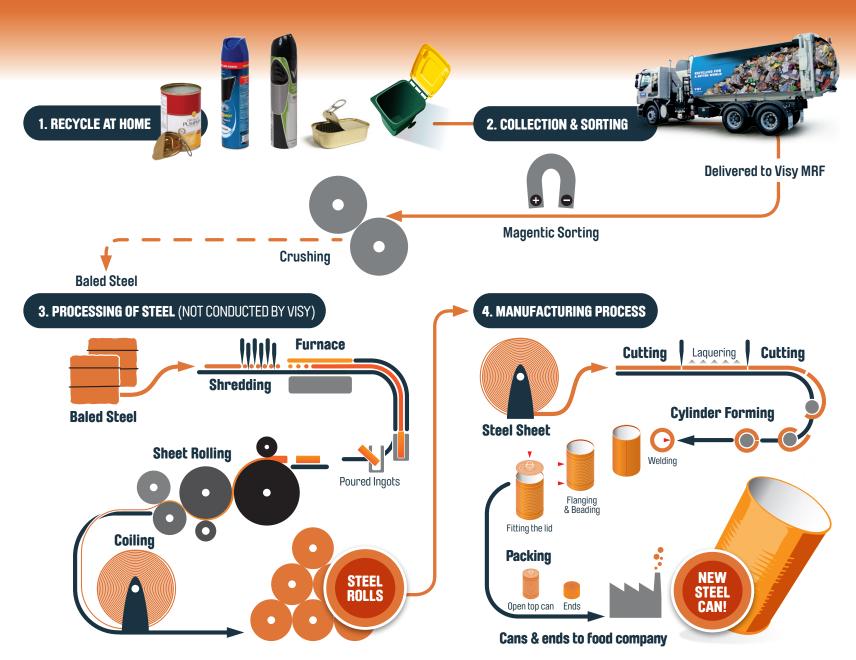

# 5.6.4 Planning Permits

When applications are lodged with the Moorabool Shire for permits under the Planning and Environment Act 1987 for the subdivision of land or the construction of buildings in areas of high fire risk, The Moorabool Shire may give consideration to the following documents in determining any such application, and also refer the application to the relevant fire agencies for comment.