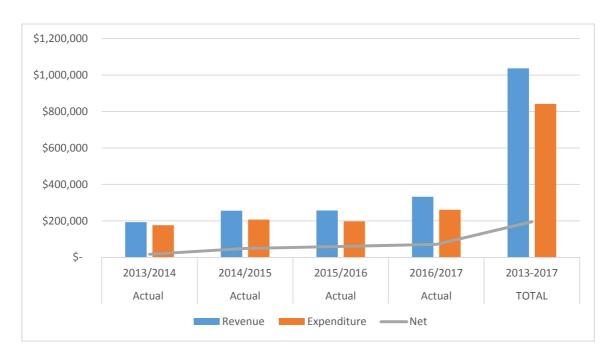

diture associated with the brokerage arrangements over the period 2013-2017. The service has forecast to generate a surplus of \$78,000 in this financial year.

Table 6.0 Brokerage Service – Income and Expenditure 2013-2107

| Brokerage   | Actual     | Actual     | Actual     | ctual      | TOTAL       |  |
|-------------|------------|------------|------------|------------|-------------|--|
|             | 2013/2014  | 2014/2015  | 2015/2016  | 2016/2017  | 2013-2017   |  |
| Revenue     | \$ 192,818 | \$ 255,391 | \$ 256,753 | \$ 331,757 | \$1,036,719 |  |
| Expenditure | \$ 176,278 | \$ 206,969 | \$ 197,335 | \$ 261,045 | \$ 841,627  |  |
| Net         | \$ 16,540  | \$ 48,422  | \$ 59,418  | \$ 70,712  | \$ 195,092  |  |

Chart 5.0 Brokerage Service – Income and Expenditure 2013-2107



## 2.4 Relationship to other services.

For aged services, Active Ageing and Community Access (AACA) have Memorandums of Understanding (MOUs) with:

- Djerriwarrh Health Services (DjHS);
- Pentland Hills Uniting Church;
- Bacchus Marsh Uniting Church.
- Hepburn Shire Council

Djerriwarrh CH Occupational Therapist co-locates with our team at the Darley site and provides assessments for Home Care services and Occupational Therapy services. The Community Health Nurse will also be co-locating with our RAS assessors to generate referrals for allied health. These colocations further strengthen the partnership between Council and the Health sector.

For aged services, AACA have contracts with:

- 11 brokerage organisations;
- BRI (Ballarat Regional Industries) home and property maintenance;

-