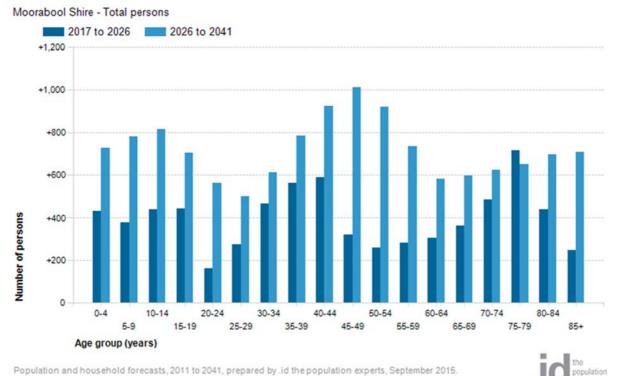

rtant role in advocating** to other levels of government on community needs and aspirations.
- ii. In September 2016, Council carried resolutions regarding the provision of aged care and disability services within the National Disability Insurance Scheme (NDIS) environment. Please refer **1.3** above.

#### b. What are the top five key trends relating to the services?

**1. Ageing Population** – there is a projected 88% increase in persons aged 65 years and over between the years 2016 to 2031. <sup>10</sup>

#### Forecast Change in age structure - 5 year age groups

The largest increase in persons between 2017 and 2026 is forecast to be in ages 75 to 79, which is expected to increase by 715 and account for 3.7% of the total persons.

# Forecast change in age structure - 5 year age groups



<sup>10</sup> Victoria in Future (2015)

1

## Forecast age structure - Service age groups

In Moorabool Shire between 2017 and 2026, the number of persons aged over 60 is expected to increase by 2,561 (36.1%) and comprise 23.9% of the total population.





- **2. Dementia increase** Alzheimer's Australia Victoria currently predict a 5 fold increase in the rate of dementia in Moorabool between 2017 and 2041.
- 3. Future Reform An Integrated Care at Home Program to Support Older Australians. The Commonwealth Government is currently examining the future provision of aged services across Australia. The Commonwealth Government is considering a range of models for the home support service system post-2020. This may include greater individual client budgets; choice of providers; block funding