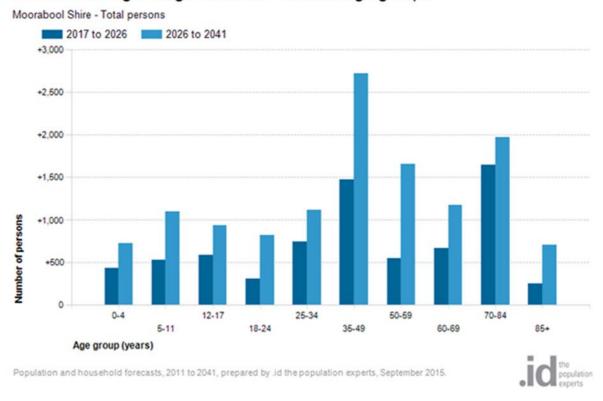

S) environment. Please refer **1.3** above.

#### b. What are the top five key trends relating to the services?

**1. Ageing Population** – there is a projected 88% increase in persons aged 65 years and over between the years 2016 to 2031. <sup>10</sup>

#### Forecast Change in age structure - 5 year age groups

The largest increase in persons between 2017 and 2026 is forecast to be in ages 75 to 79, which is expected to increase by 715 and account for 3.7% of the total persons.

# Forecast change in age structure - 5 year age groups



<sup>10</sup> Victoria in Future (2015)

1

## Forecast age structure - Service age groups

In Moorabool Shire between 2017 and 2026, the number of persons aged over 60 is expected to increase by 2,561 (36.1%) and comprise 23.9% of the total population.





- **2. Dementia increase** Alzheimer's Australia Victoria currently predict a 5 fold increase in the rate of dementia in Moorabool between 2017 and 2041.
- 3. Future Reform An Integrated Care at Home Program to Support Older Australians. The Commonwealth Government is currently examining the future provision of aged services across Australia. The Commonwealth Government is considering a range of models for the home support service system post-2020. This may include greater individual client budgets; choice of providers; block funding for some types of services; greater consumer choice and a broader market of potential providers. The Commonwealth has advised the Municipal Association of Victoria (MAV) that that no firm decisions have been made as yet on the service design issues, and loca