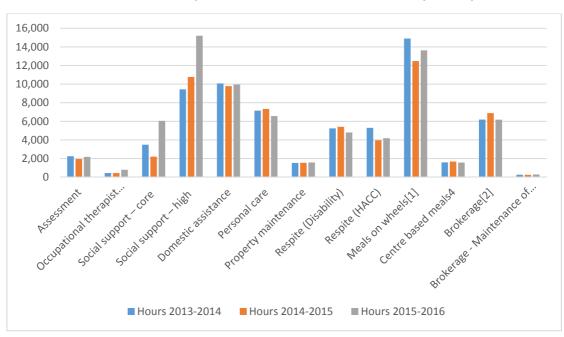

nce                     |           |           |           |
| Respite (Disability)            | 5,237     | 5,411     | 4,798     |
| Respite (HACC)                  | 5,299     | 3,970     | 4,181     |
| Meals on wheels <sup>4</sup>    | 14,899    | 12,477    | 13,623    |
| Centre based meals <sup>4</sup> | 1,588     | 1,682     | 1,570     |
| Brokerage <sup>5</sup>          | 6,189     | 6,879     | 6,179     |
| Brokerage -                     | 264       | 251       | 287       |
| Maintenance of                  |           |           |           |
| Effort <sup>6</sup>             |           |           |           |
| Total                           | 67,843    | 64,689    | 72,952    |

Chart 1.0 Home and Community Care (HACC) - Actual Service Hours by activity (2013-2016)



The following table (3.0) and chart (2.0) shows usage of each service under the Commonwealth Home Support Program delivered by Council in 2016-2017 being the first year of the CHSP.

<sup>&</sup>lt;sup>4</sup> Refers to numbers of meals

 $<sup>^{\</sup>rm 5}$  Brokerage refers to agencies that purchase MSC service at full cost recovery.

<sup>&</sup>lt;sup>6</sup> Maintenance of Effort refers to a situation where a client was receiving services from MSC, moved onto a package with another agency however retained some services at a subsidised rate.

Table 3.0 Commonwealth Home Support Program (CHSP) – Actual Service Hours by Activity - 1 July 2016 - 30 June 2017

| Services delivered      | Funded Target (hours) | Actual hours delivered | Actual as a % of funded target |
|----------------