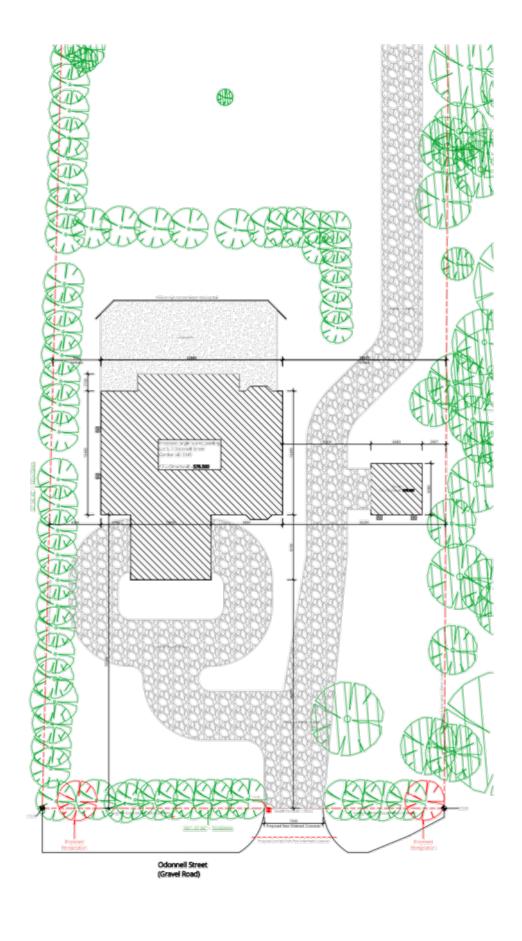

PLAN, PROPOSED DWELLING 1:100

**AREAS** 

PROPOSED INTERNAL AREA: 140m2 PROPOSED DECK AREA: 120m2 PROPOSED GARAGE AREA: 54m2

TOTAL PROPOSED GFA: 312m2

TOWN PLANNING

PEARCES ROAD BULLARTO SOUTH VIC 3461