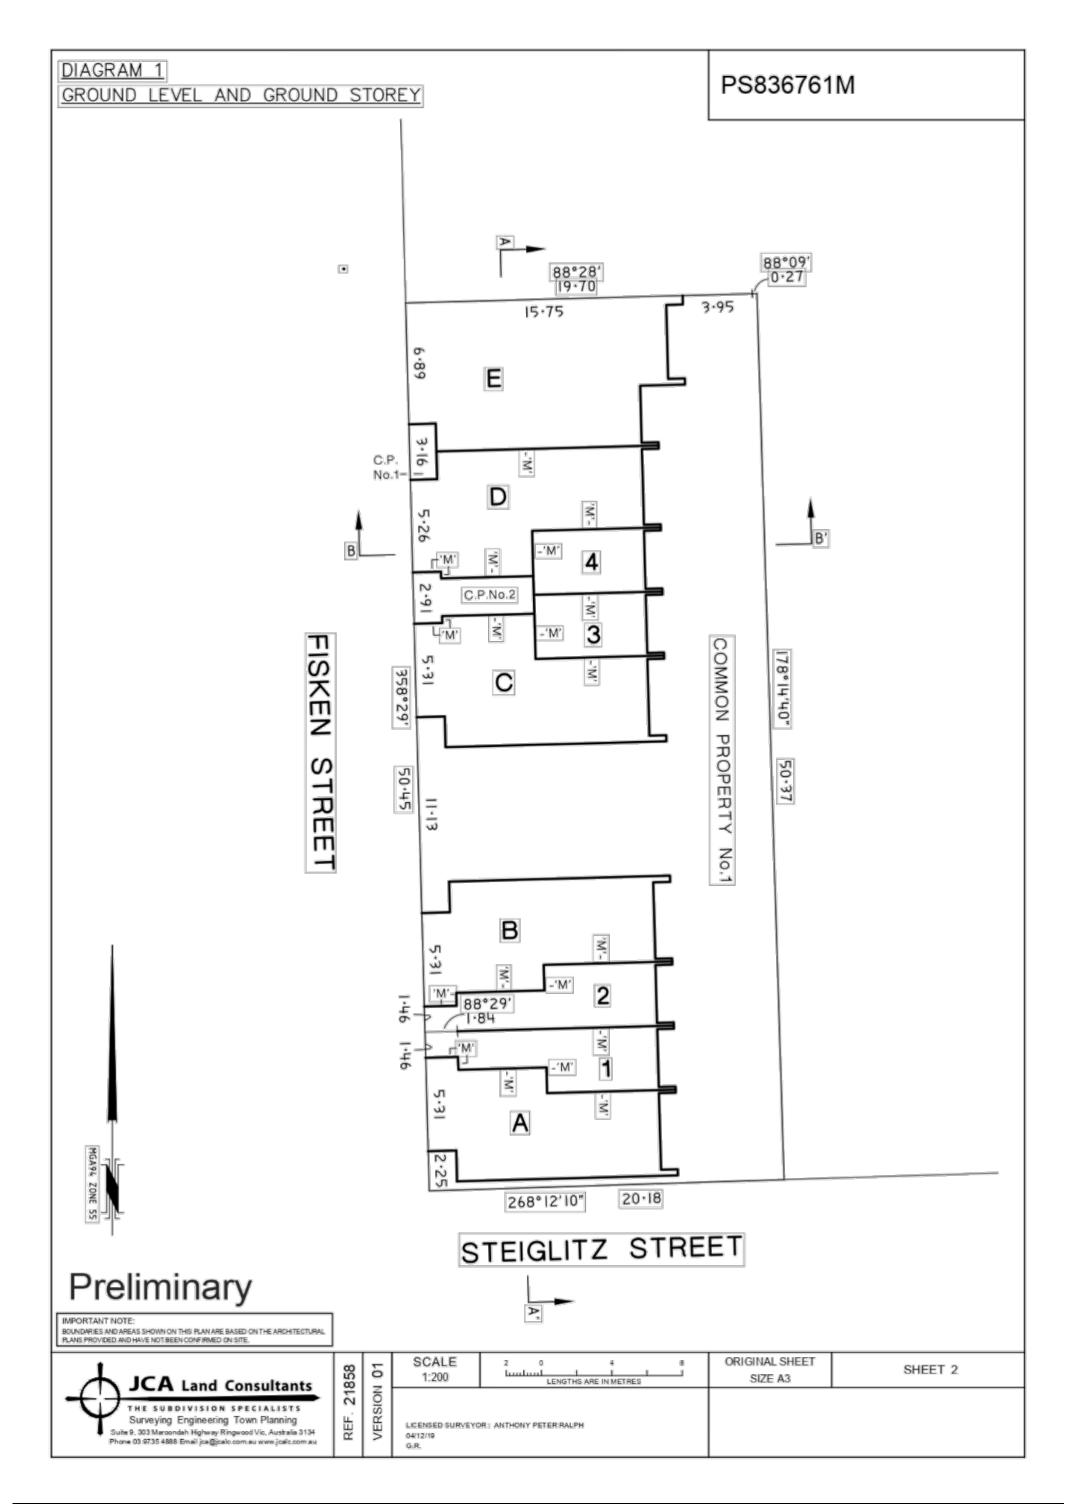

NORTH & SOUTH ELEVATION, PROPOSED SHED 1:100

EAST & WEST ELEVATION, PROPOSED SHED 1:100

ROOF PLAN, PROPOSED SHED

MATERIALS

Refer to Manufacturer Spec.

TOWN PLANNING

PEARCES ROAD BULLARTO SOUTH VIC 3461

| , ., ., .,                                                | PLAN OF SUBDIVISION |                                  |                            |                                    |                                                                                | ION 1          | PS836761M          |                                               |
|-----------------------------------------------------------|---------------------|----------------------------------|----------------------------|------------------------------------|--------------------------------------------------------------------------------|----------------|--------------------|-----------------------------------------------|
| LOCATION OF LAND                                          |                     |                                  |                            |                                    |                                                                                |                |                    |                                               |
| PARISH: BALLAN                                            |                     |                                  |                            |                                    | COUNCIL NAME: MOORABOOL                                                        |                |                    |                                               |
| TOWNSHIP: BALLAN SECTION: 8                               |                     |                                  |                            |                                    |                                                                                |                |                    |                                               |
|                                                           |                     | 2 (PART)                         |                            |                                    |                                                                                |                |                    |                                               |
| CROWN PORTION:                                            |                     |                                  |                            |                                    |                                                                                |                |                    |                                               |
| TITLE REFERENCE: VOL 10488 FOL 380                        |                     |                                  |                            |                                    |                                                                                |                |                    |                                               |
| LAST PLAN REF                                             |                     |                                  |                            |                                    |                                                                                |                |                    |                                               |
| POSTAL ADDRESS: 22, 22Å FISKEN STRE<br>70 STEIGLITZ STREE |                     |                                  |                            | _AN 3342                           |                                                                                |                |                    |                                               |
| MGA 94<br>CO-ORDINATES                                    |                     | 255 090<br>5 834 840             | NE: <b>55</b>              |                                    |                                                                                |                |                    |                                               |
| VE                                                        | STING C             | OF ROADS AND/OR RE               | SERVE                      |                                    |                                                                                |                | NOTATIONS          |                                               |
| IDENTIFIER NIL                                            | PERSON              |                                  | Boundaries<br>by buildings | _                                  | continuous lines ar                                                            | re defined     |                    |                                               |
| NIL NIL                                                   |                     |                                  |                            |                                    | Location of boundaries defined by buildings:                                   |                |                    |                                               |
|                                                           |                     |                                  |                            | Median: The boundaries marked 'M'. |                                                                                |                |                    |                                               |
|                                                           |                     |                                  |                            |                                    | Exterior Face: All other boundaries.                                           |                |                    |                                               |
| DEDTH LIMITAT                                             | ION DO              | NOTATIONS<br>ES NOT APPLY        |                            |                                    |                                                                                |                |                    |                                               |
|                                                           |                     | ased on survey.                  |                            |                                    |                                                                                |                |                    |                                               |
| STAGING This                                              | is not a sta        | aged subdivision.                |                            |                                    |                                                                                |                |                    |                                               |
|                                                           | ning Permi          |                                  | 1-6-3                      |                                    |                                                                                |                |                    |                                               |
| In Proclaimed Sur                                         |                     | ected to permanent mark N<br>No. | NO(S)                      |                                    |                                                                                |                |                    |                                               |
|                                                           | •                   |                                  |                            |                                    | LOTS IN THIS PLAN MAY BE AFFECTED BY ONE OR MORE                               |                |                    |                                               |
|                                                           |                     |                                  |                            |                                    | OWNERS CORPORATIONS  FOR DETAILS OF ANY OWNERS CORPORATIONS INCLUDING PURPOSE. |                |                    |                                               |
| Area of Site: 101                                         | 2m²                 |                                  |                            |                                    | 1                                                                              | RCH REPORT, OV | NERS CORPORATION A | E OWNERS CORPORATION<br>DDITIONAL INFORMATION |
| No. of Lots: 9                                            |                     |                                  |                            |                                    |                                                                                | AND IF APPL    | ICABLE,OWNERS CORP | ORATION RULES                                 |
|                                                           |                     |                                  |                            |                                    | NFORMATIO                                                                      |                |                    |                                               |
|                                                           | man and a second    | Easement E - Encumbering         |                            |                                    |                                                                                |                |                    | AND ON THIS BLAN                              |
|                                                           |                     | VIMPLIED BY CECTION (            |                            |                                    | N ACT 1988 A                                                                   | APPLY TO THE   | WHOLE OF THE L     | AND ON THIS PLAN.                             |
| EASEMENTS                                                 |                     | MPLIED BY SECTION 12             | <del> </del>               | SORDIVISIO                         |                                                                                |                |                    |                                               |
|                                                           |                     | PURPOSE                          | WIDTH<br>(METRES)          | ORI                                |                                                                                |                | LAND BENEFITED     | /IN FAVOUR OF                                 |
| EASEMENTS EASEMENT                                        |                     |                                  | WIDTH                      |                                    |                                                                                |                | LAND BENEFITED     | /IN FAVOUR OF                                 |
| EASEMENTS<br>EASEMENT                                     |                     |                                  | WIDTH                      |                                    |                                                                                |                | LAND BENEFITED     | /IN FAVOUR OF                                 |
| EASEMENTS EASEMENT                                        |                     |                                  | WIDTH                      |                                    |                                                                                |                | LAND BENEFITED     | /IN FAVOUR OF                                 |
| EASEMENTS<br>EASEMENT                                     |                     |                                  | WIDTH                      |                                    |                                                                                |                | LAND BENEFITED     | /IN FAVOUR OF                                 |
| EASEMENTS<br>EASEMENT                                     |                     |                                  | WIDTH                      |                                    |                                                                                |                | LAND BENEFITED     | /IN FAVOUR OF                                 |
| EASEMENTS<br>EASEMENT                                     |                     |                                  | WIDTH                      |                                    |                                                                                |                | LAND BENEFITED     | /IN FAVOUR OF                                 |
| EASEMENTS EASEMENT                                        |                     |                                  | WIDTH                      |                                    |                                                                                |                | LAND BENEFITED     | /IN FAVOUR OF                                 |
| EASEMENTS EASEMENT                                        |                     |                                  | WIDTH                      |                                    |                                                                                |                | LAND BENEFITED     | /IN FAVOUR OF                                 |
| EASEMENTS<br>EASEMENT                                     |                     |                                  | WIDTH<br>(METRES)          | ORI                                | GIN                                                                            | 01             | ORIGINAL SHEET     |                                               |
| EASEMENT REFERENCE                                        | & RIGHTS            |                                  | WIDTH<br>(METRES)          |                                    |                                                                                | 01             |                    | SHEET 1 OF 4                                  |
| EASEMENT REFERENCE                                        | CA Lai              | PURPOSE                          | WIDTH (METRES)             | ORI                                | VERSION                                                                        | 01             | ORIGINAL SHEET     |                                               |