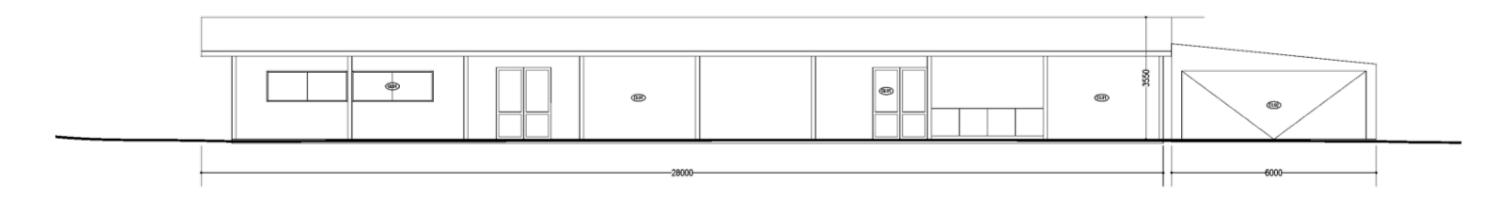

## WEST ELEVATION, PROPOSED DWELLING 1:100

EAST ELEVATION, PROPOSED DWELLING 1:100

MATERIALS

CL01: FIRE RATED TIMBER CLADDING CL01: METAL CLADDING GL01: TOUGHENED GLAZING TOWN PLANNING

PEARCES ROAD BULLARTO SOUTH VIC 3461