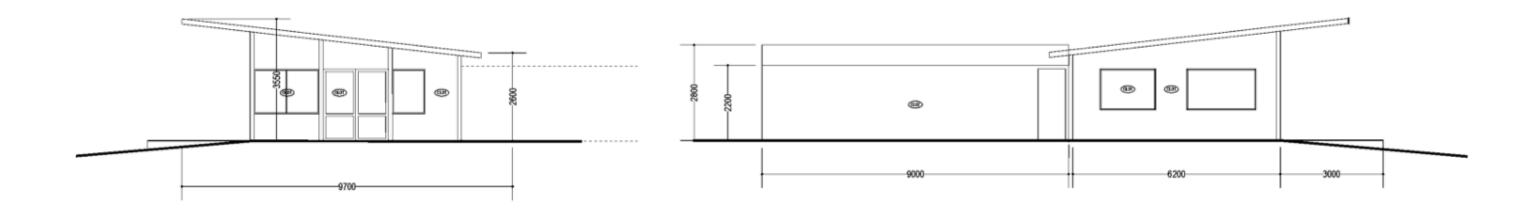

NORTH & SOUTH ELEVATION, PROPOSED SHED 1:100

EAST & WEST ELEVATION, PROPOSED SHED 1:100

ROOF PLAN, PROPOSED SHED

MATERIALS

Refer to Manufacturer Spec.

TOWN PLANNING

PEARCES ROAD BULLARTO SOUTH VIC 3461

| , ., ., .,                                                | PLAN OF SUBDIVISION |                                  |                            |                                    |                                                                                | ION 1          | PS836761M          |                                               |
|-----------------------------------------------------------|---------------------|----------------------------------|----------------------------|------------------------------------|--------------------------------------------------------------------------------|----------------|--------------------|-----------------------------------------------|
| LOCATION OF LAND                                          |                     |                                  |                            |                                    |                                                                                |                |                    |                                               |
| PARISH: BALLAN                                            |                     |                                  |                            |                                    | COUNCIL NAME: MOORABOOL                                                        |                |                    |                                               |
| TOWNSHIP: BALLAN SECTION: 8                               |                     |                                  |                            |                                    |                                                                                |                |                    |                                               |
|                                                           |                     | 2 (PART)                         |                            |                                    |                                                                                |                |                    |                                               |
| CROWN PORTION:                                            |                     |                                  |                            |                                    |                                                                                |                |                    |                                               |
| TITLE REFERENCE: VOL 10488 FOL 380                        |                     |                                  |                            |                                    |                                                                                |                |                    |                                               |
| LAST PLAN REF                                             |                     |                                  |                            |                                    |                                                                                |                |                    |                                               |
| POSTAL ADDRESS: 22, 22Å FISKEN STRE<br>70 STEIGLITZ STREE |                     |                                  |                            | _AN 3342                           |                                                                                |                |                    |                                               |
| MGA 94<br>CO-ORDINATES                                    |                     | 255 090<br>5 834 840             | NE: <b>55</b>              |                                    |                                                                                |                |                    |                                               |
| VE                                                        | STING C             | OF ROADS AND/OR RE               | SERVE                      |                                    |                                                                                |                | NOTATIONS          |                                               |
| IDENTIFIER NIL                                            | PERSON              |                                  | Boundaries<br>by buildings | _                                  | continuous lines ar                                                            | re defined     |                    |                                               |
| NIL NIL                                                   |                     |                                  |                            |                                    | Location of boundaries defined by buildings:                                   |                |                    |                                               |
|                                                           |                     |                                  |                            | Median: The boundaries marked 'M'. |                                                                                |                |                    |                                               |
|                                                           |                     |                                  |                            |                                    | Exterior Face: All other boundaries.                                           |                |                    |                                               |
| DEDTH LIMITAT                                             | ION DO              | NOTATIONS<br>ES NOT APPLY        |                            |                                    |                                                                                |                |                    |                                               |
|                                                           |                     | ased on survey.                  |                            |                                    |                                                                                |                |                    |                                               |
| STAGING This                                              | is not a sta        | aged subdivision.                |                            |                                    |                                                                                |                |                    |                                               |
|                                                           | ning Permi          |                                  | 1-6-3                      |                                    |                                                                                |                |                    |                                               |
| In Proclaimed Sur                                         |                     | ected to permanent mark N<br>No. | NO(S)                      |                                    |                                                                                |                |                    |                                               |
|                                                           | •                   |                                  |                            |                                    | LOTS IN THIS PLAN MAY BE AFFECTED BY ONE OR MORE                               |                |                    |                                               |
|                                                           |                     |                                  |                            |                                    | OWNERS CORPORATIONS  FOR DETAILS OF ANY OWNERS CORPORATIONS INCLUDING PURPOSE. |                |                    |                                               |
| Area of Site: 101                                         | 2m²                 |                                  |                            |                                    | 1                                                                              | RCH REPORT, OV | NERS CORPORATION A | E OWNERS CORPORATION<br>DDITIONAL INFORMATION |
| No. of Lots: 9                                            |                     |                                  |                            |                                    |                                                                                | AND IF APPL    | ICABLE,OWNERS CORP | ORATION RULES                                 |
|                                                           |                     |                                  |                            |                                    | NFORMATIO                                                                      |                |                    |                                               |
|                                                           | man and a second    | Easement E - Encumbering         |                            |                                    |                                                                                |                |                    | AND ON THIS BLAN                              |
|                                                           |                     | VIMPLIED BY CECTION (            |                            |                                    | N ACT 1988 A                                                                   | APPLY TO THE   | WHOLE OF THE L     | AND ON THIS PLAN.                             |
| EASEMENTS                                                 |                     | MPLIED BY SECTION 12             | <del> </del>               | SORDIVISIO                         |                                                                                |                |                    |                                               |
|                                                           |                     | PURPOSE                          | WIDTH<br>(METRES)          | ORI                                |                                                                                |                | LAND BENEFITED     | /IN FAVOUR OF                                 |
| EASEMENTS EASEMENT                                        |                     |                                  | WIDTH                      |                                    |                                                                                |                | LAND BENEFITED     | /IN FAVOUR OF                                 |
| EASEMENTS<br>EASEMENT                                     |                     |                                  | WIDTH                      |                                    |                                                                                |                | LAND BENEFITED     | /IN FAVOUR OF                                 |
| EASEMENTS EASEMENT                                        |                     |                                  | WIDTH                      |                                    |                                                                                |                | LAND BENEFITED     | /IN FAVOUR OF                                 |
| EASEMENTS<br>EASEMENT                                     |                     |                                  | WIDTH                      |                                    |                                                                                |                | LAND BENEFITED     | /IN FAVOUR OF                                 |
| EASEMENTS<br>EASEMENT                                     |                     |                                  | WIDTH                      |                                    |                                                                                |                | LAND BENEFITED     | /IN FAVOUR OF                                 |
| EASEMENTS<br>EASEMENT                                     |                     |                                  | WIDTH                      |                                    |                                                                                |                | LAND BENEFITED     | /IN FAVOUR OF                                 |
| EASEMENTS EASEMENT                                        |                     |                                  | WIDTH                      |                                    |                                                                                |                | LAND BENEFITED     | /IN FAVOUR OF                                 |
| EASEMENTS EASEMENT                                        |                     |                                  | WIDTH                      |                                    |                                                                                |                | LAND BENEFITED     | /IN FAVOUR OF                                 |
| EASEMENTS<br>EASEMENT                                     |                     |                                  | WIDTH<br>(METRES)          | ORI                                | GIN                                                                            | 01             | ORIGINAL SHEET     |                                               |
| EASEMENT REFERENCE                                        | & RIGHTS            |                                  | WIDTH<br>(METRES)          |                                    |                                                                                | 01             |                    | SHEET 1 OF 4                                  |
| EASEMENT REFERENCE                                        | CA Lai              | PURPOSE                          | WIDTH (METRES)             | ORI                                | VERSION                                                                        | 01             | ORIGINAL SHEET     |                                               |