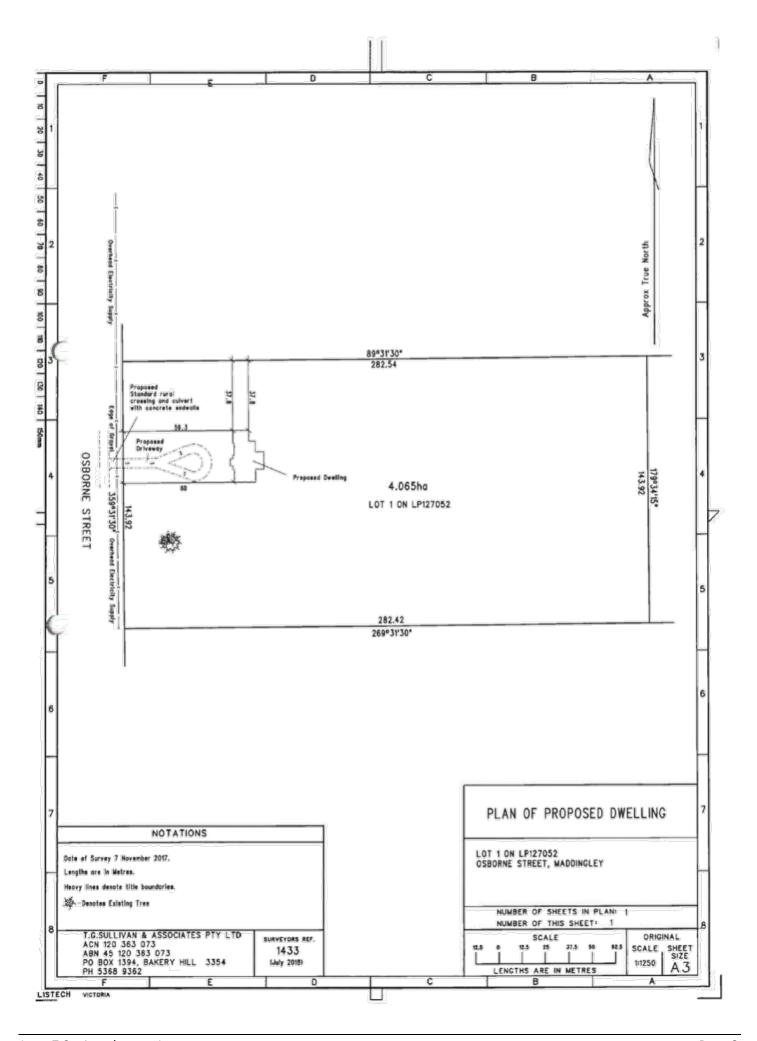

PLAN, PROPOSED DWELLING 1:100

**AREAS** 

PROPOSED INTERNAL AREA: 140m2 PROPOSED DECK AREA: 120m2 PROPOSED GARAGE AREA: 54m2

TOTAL PROPOSED GFA: 312m2

TOWN PLANNING

PEARCES ROAD BULLARTO SOUTH VIC 3461