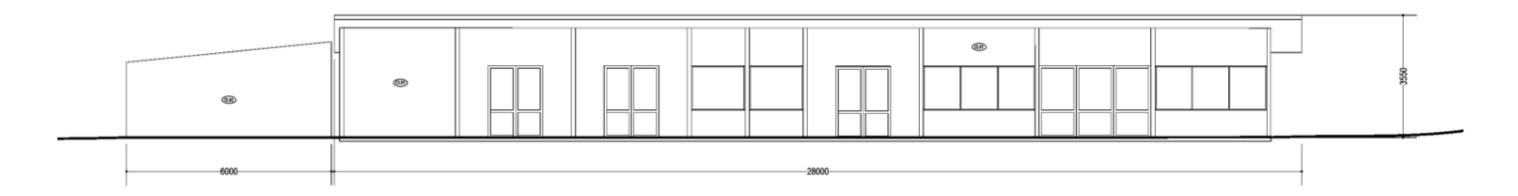

NORTH ELEVATION, PROPOSED DWELLING 1:100

SOUTH ELEVATION, PROPOSED DWELLING 1:100

MATERIALS

CL01: FIRE RATED TIMBER CLADDING CL01: METAL CLADDING GL01: TOUGHENED GLAZING TOWN PLANNING PEARCES ROAD BULLARTO SOUTH VIC 3461