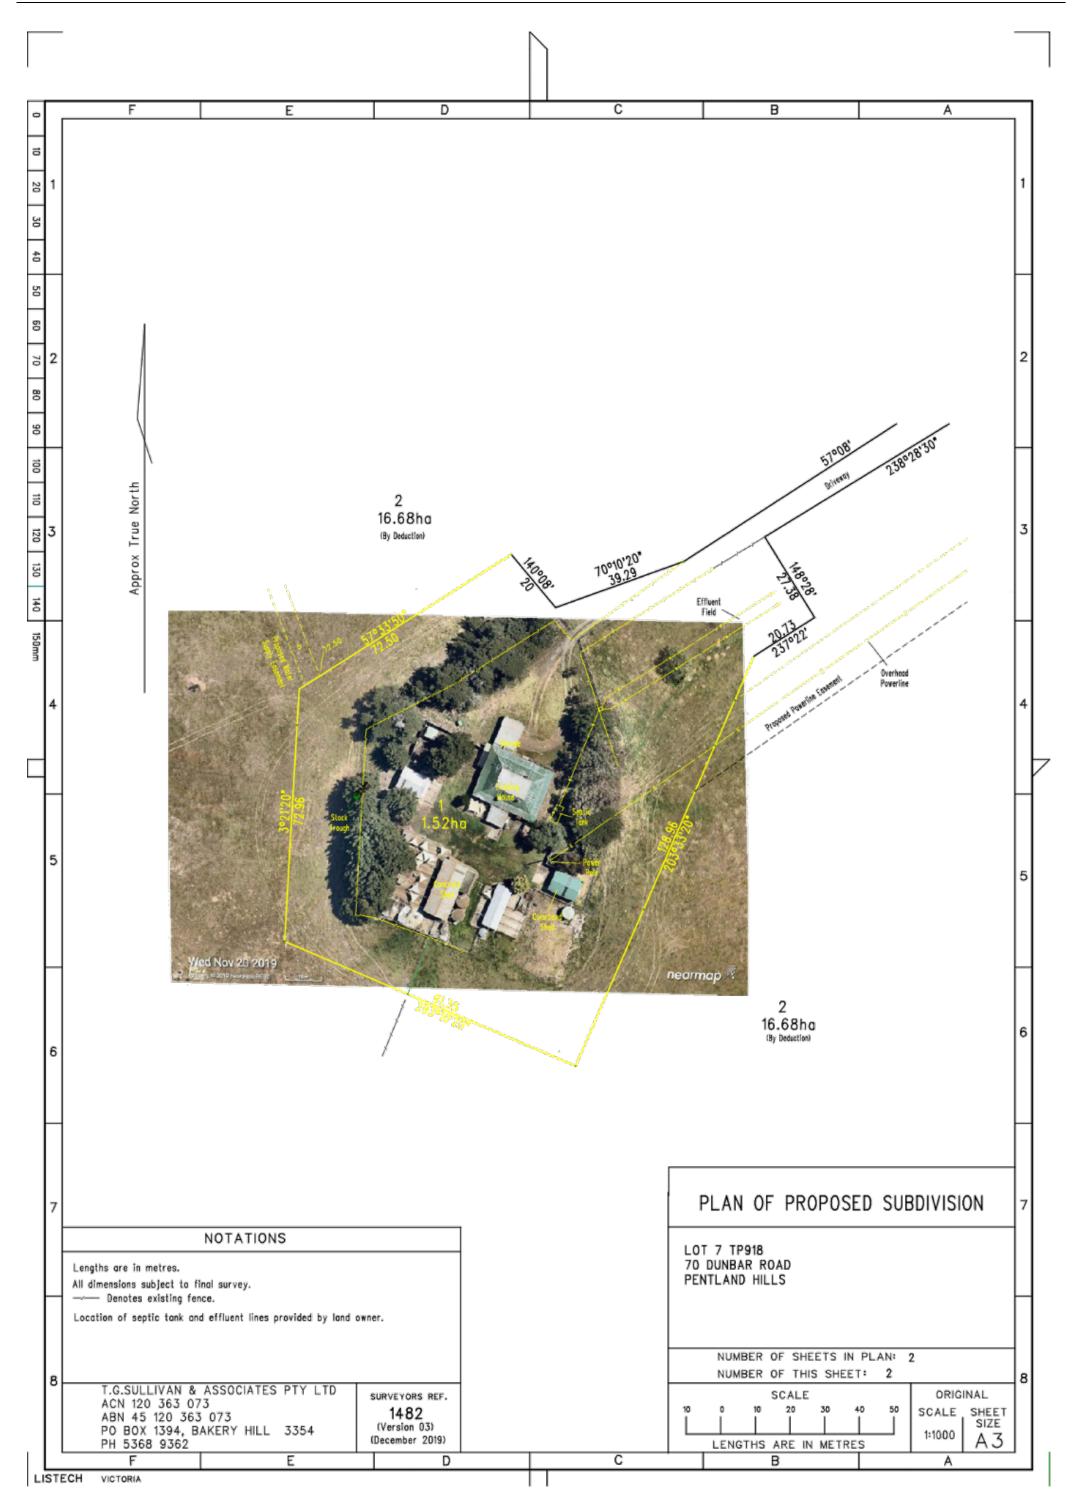

## **Table of Contents**

| 7.1 | PA2019156 - 2 Lot Subdivision (house lot excision) at 70 Dunbar Road, Pentland Hills                                                                                                                |                                                   |    |  |  |  |  |
|-----|-----------------------------------------------------------------------------------------------------------------------------------------------------------------------------------------------------|---------------------------------------------------|----|--|--|--|--|
|     | Attachment 1                                                                                                                                                                                        | Proposed plan of subdivision (house lot excision) | 4  |  |  |  |  |
| 7.2 | PA2018189 - Development and Use of a Dwelling at Osborne Street, Maddingley                                                                                                                         |                                                   |    |  |  |  |  |
|     | Attachment 1                                                                                                                                                                                        | Proposed plans                                    | 6  |  |  |  |  |
| 7.3 | PA2020012 - Use and Development of a Dwelling and Outbuilding and Removal of Vegetation at 7 O'Donnell Street Gordon                                                                                |                                                   |    |  |  |  |  |
|     | Attachment 1                                                                                                                                                                                        | Site Plan (whole and part)                        | 12 |  |  |  |  |
|     | Attachment 2                                                                                                                                                                                        | Dwelling floor plan                               | 14 |  |  |  |  |
|     | Attachment 3                                                                                                                                                                                        | Dwelling elevations                               | 15 |  |  |  |  |
| 7.4 | PA2019288 - The re-subdivision of five lots into two lots, Use of the land for agriculture on proposed Lot 1 and Development and Use of a Dwelling on proposed Lot 2 at Pearces Road Bullarto South |                                                   |    |  |  |  |  |
|     | Attachment 1                                                                                                                                                                                        | Plan of proposed resubdivision                    | 16 |  |  |  |  |
|     | Attachment 2                                                                                                                                                                                        | Existing 5 Lot layout                             | 17 |  |  |  |  |
|     | Attachment 3                                                                                                                                                                                        | Site Plan, Dwelling Plans and Shed Plan           | 18 |  |  |  |  |
| 7.5 | PA2020096 - Development and Use of Five Retail Shops and Four Dwellings, Staged 9 Lot Subdivision and Reduction of Car Parking at 22 Fisken Street Ballan                                           |                                                   |    |  |  |  |  |
|     | Attachment 1                                                                                                                                                                                        | Deveopment plans                                  | 23 |  |  |  |  |
|     | Attachment 2                                                                                                                                                                                        | Plan of subdivision                               | 29 |  |  |  |  |
|     | Attachment 3                                                                                                                                                                                        | Landscape plan                                    | 33 |  |  |  |  |