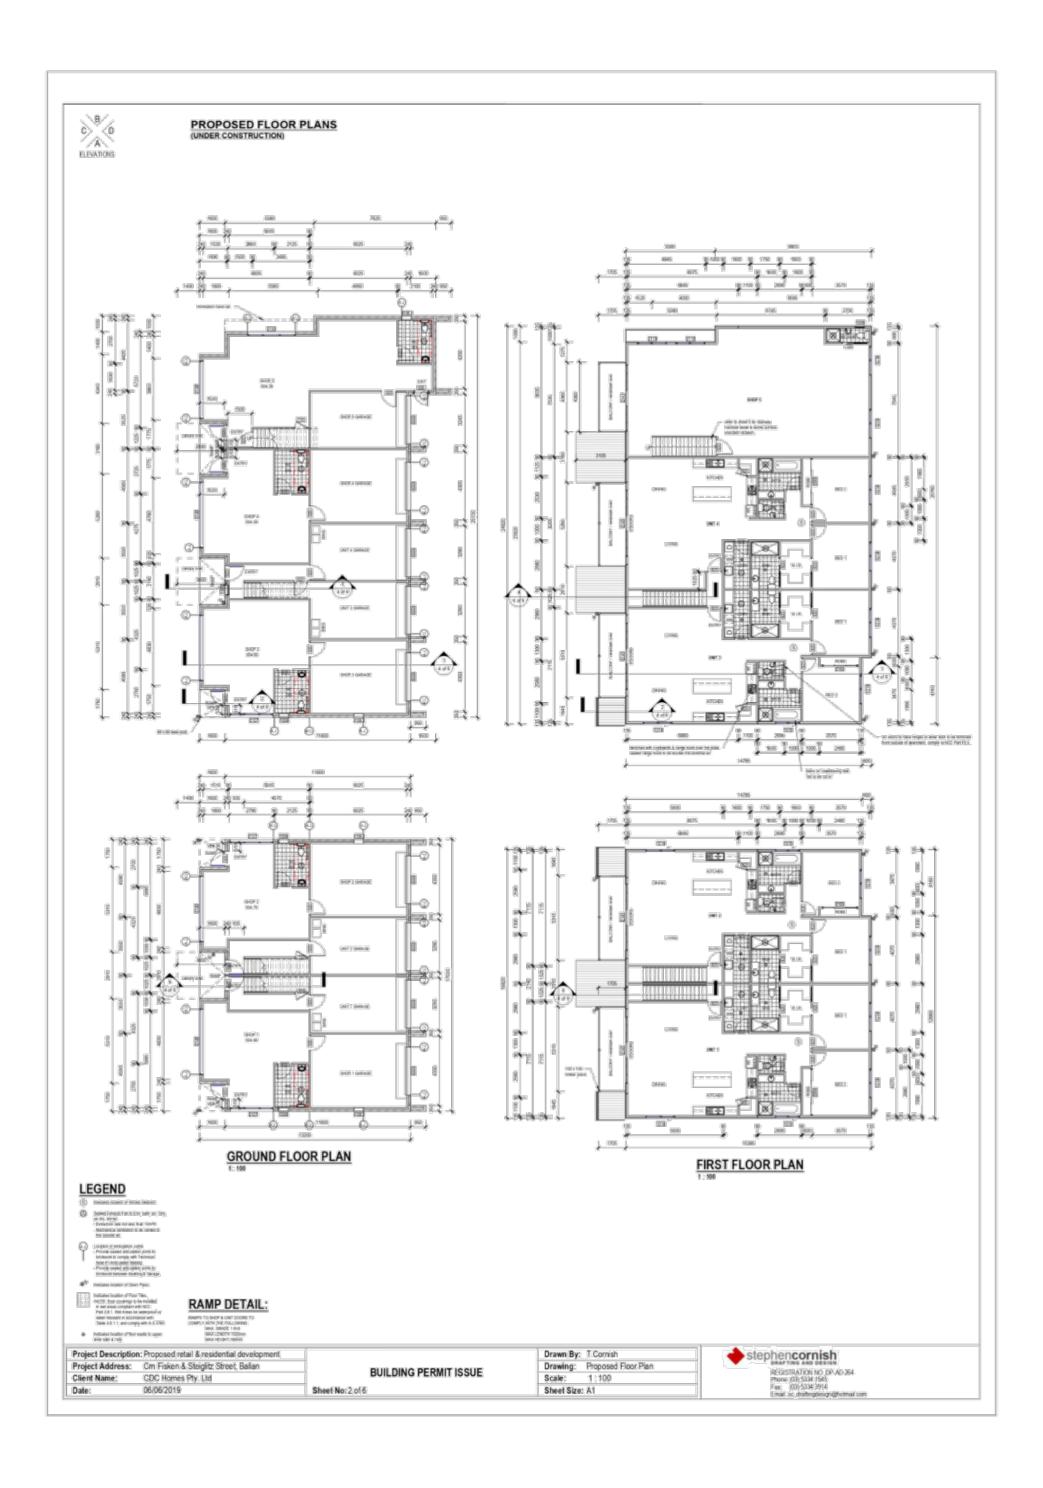

## **Table of Contents**

| 7.1 | PA2019156 - 2 Lot Subdivision (house lot excision) at 70 Dunbar Road, Pentland Hills                                                                                                                |                                                   |    |  |  |  |  |
|-----|-----------------------------------------------------------------------------------------------------------------------------------------------------------------------------------------------------|---------------------------------------------------|----|--|--|--|--|
|     | Attachment 1                                                                                                                                                                                        | Proposed plan of subdivision (house lot excision) | 4  |  |  |  |  |
| 7.2 | PA2018189 - Development and Use of a Dwelling at Osborne Street, Maddingley                                                                                                                         |                                                   |    |  |  |  |  |
|     | Attachment 1                                                                                                                                                                                        | Proposed plans                                    | 6  |  |  |  |  |
| 7.3 | PA2020012 - Use and Development of a Dwelling and Outbuilding and Removal of Vegetation at 7 O'Donnell Street Gordon                                                                                |                                                   |    |  |  |  |  |
|     | Attachment 1                                                                                                                                                                                        | Site Plan (whole and part)                        | 12 |  |  |  |  |
|     | Attachment 2                                                                                                                                                                                        | Dwelling floor plan                               | 14 |  |  |  |  |
|     | Attachment 3                                                                                                                                                                                        | Dwelling elevations                               | 15 |  |  |  |  |
| 7.4 | PA2019288 - The re-subdivision of five lots into two lots, Use of the land for agriculture on proposed Lot 1 and Development and Use of a Dwelling on proposed Lot 2 at Pearces Road Bullarto South |                                                   |    |  |  |  |  |
|     | Attachment 1                                                                                                                                                                                        | Plan of proposed resubdivision                    | 16 |  |  |  |  |
|     | Attachment 2                                                                                                                                                                                        | Existing 5 Lot layout                             | 17 |  |  |  |  |
|     | Attachment 3                                                                                                                                                                                        | Site Plan, Dwelling Plans and Shed Plan           | 18 |  |  |  |  |
| 7.5 | PA2020096 - Development and Use of Five Retail Shops and Four Dwellings, Staged 9 Lot Subdivision and Reduction of Car Parking at 22 Fisken Street Ballan                                           |                                                   |    |  |  |  |  |
|     | Attachment 1                                                                                                                                                                                        | Deveopment plans                                  | 23 |  |  |  |  |
|     | Attachment 2                                                                                                                                                                                        | Plan of subdivision                               | 29 |  |  |  |  |
|     | Attachment 3                                                                                                                                                                                        | Landscape plan                                    | 33 |  |  |  |  |