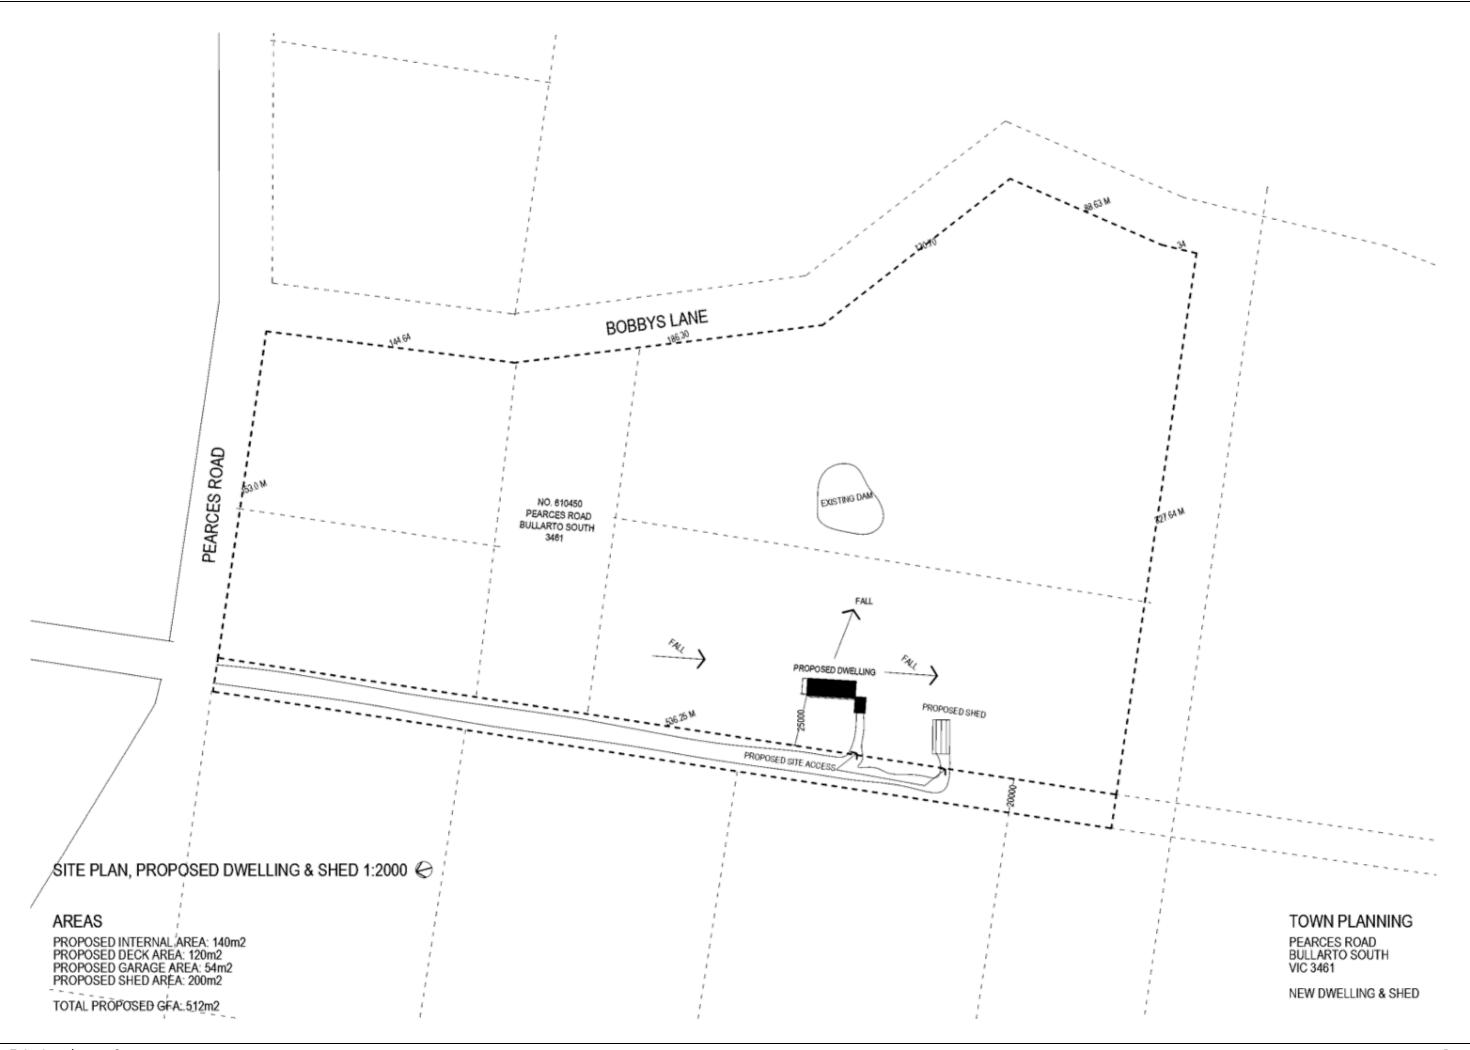

PLAN, PROPOSED DWELLING 1:100

**AREAS** 

PROPOSED INTERNAL AREA: 140m2 PROPOSED DECK AREA: 120m2 PROPOSED GARAGE AREA: 54m2

TOTAL PROPOSED GFA: 312m2

TOWN PLANNING

PEARCES ROAD BULLARTO SOUTH VIC 3461