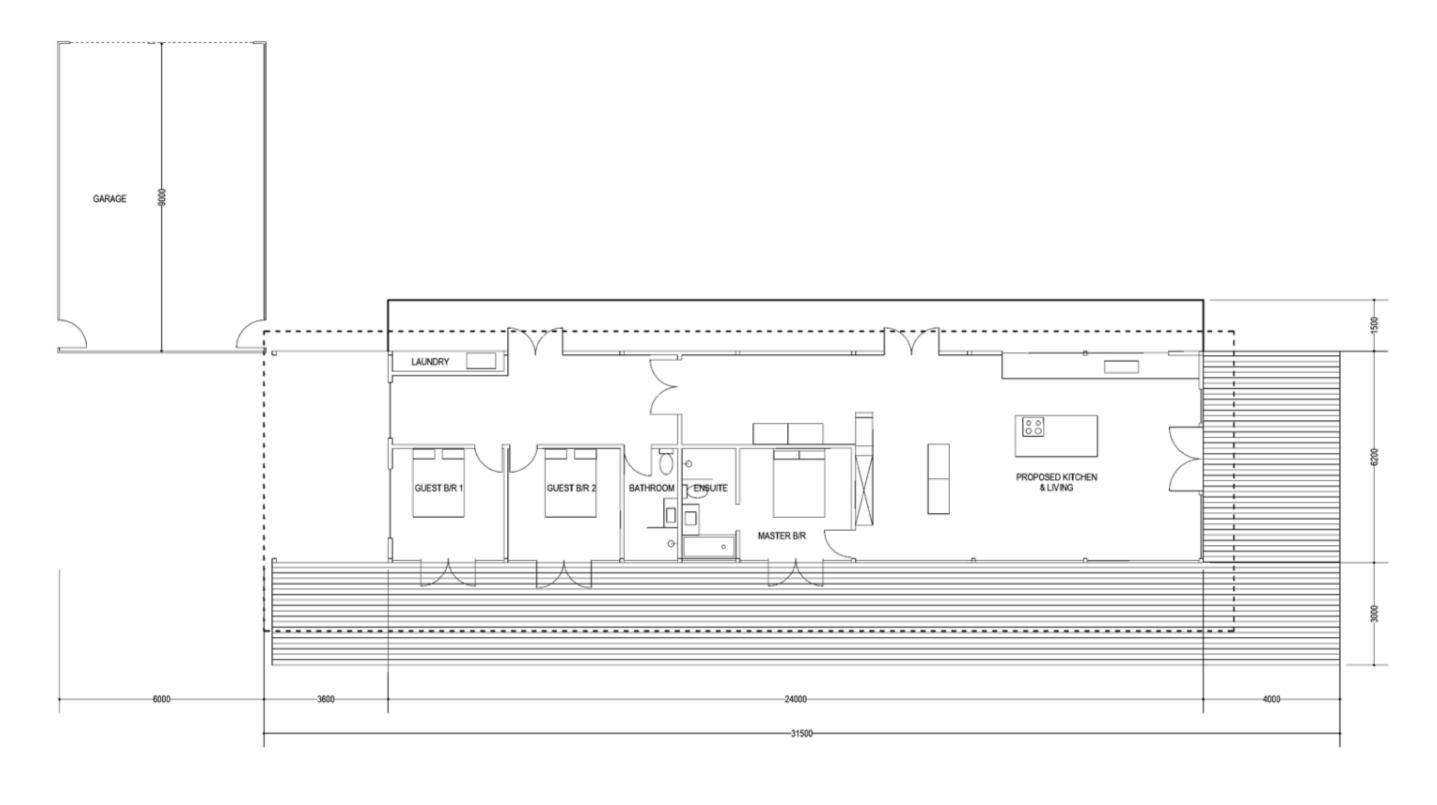

PLAN, PROPOSED DWELLING 1:100

**AREAS** 

PROPOSED INTERNAL AREA: 140m2 PROPOSED DECK AREA: 120m2 PROPOSED GARAGE AREA: 54m2

TOTAL PROPOSED GFA: 312m2

TOWN PLANNING

PEARCES ROAD BULLARTO SOUTH VIC 3461