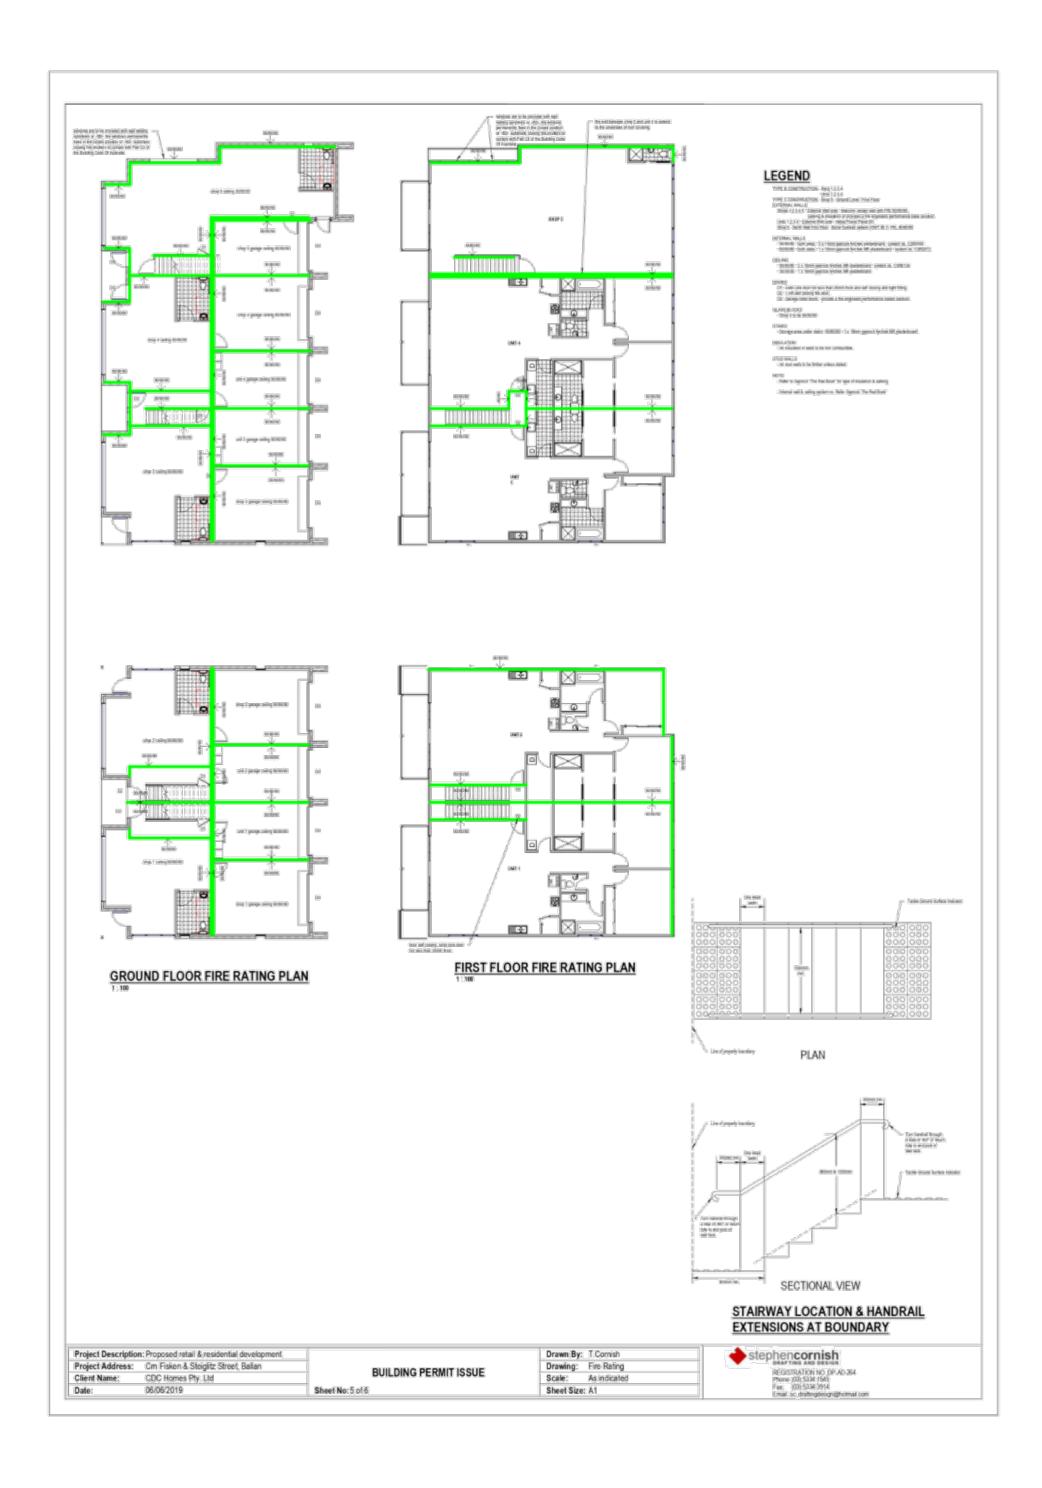

## **Table of Contents**

| 7.1 | PA2019156 - 2 Lot Subdivision (house lot excision) at 70 Dunbar Road, Pentland Hills                                                                                                                |                                                   |    |  |  |  |  |
|-----|-----------------------------------------------------------------------------------------------------------------------------------------------------------------------------------------------------|---------------------------------------------------|----|--|--|--|--|
|     | Attachment 1                                                                                                                                                                                        | Proposed plan of subdivision (house lot excision) | 4  |  |  |  |  |
| 7.2 | PA2018189 - Development and Use of a Dwelling at Osborne Street, Maddingley                                                                                                                         |                                                   |    |  |  |  |  |
|     | Attachment 1                                                                                                                                                                                        | Proposed plans                                    | 6  |  |  |  |  |
| 7.3 | PA2020012 - Use and Development of a Dwelling and Outbuilding and Removal of Vegetation at 7 O'Donnell Street Gordon                                                                                |                                                   |    |  |  |  |  |
|     | Attachment 1                                                                                                                                                                                        | Site Plan (whole and part)                        | 12 |  |  |  |  |
|     | Attachment 2                                                                                                                                                                                        | Dwelling floor plan                               | 14 |  |  |  |  |
|     | Attachment 3                                                                                                                                                                                        | Dwelling elevations                               | 15 |  |  |  |  |
| 7.4 | PA2019288 - The re-subdivision of five lots into two lots, Use of the land for agriculture on proposed Lot 1 and Development and Use of a Dwelling on proposed Lot 2 at Pearces Road Bullarto South |                                                   |    |  |  |  |  |
|     | Attachment 1                                                                                                                                                                                        | Plan of proposed resubdivision                    | 16 |  |  |  |  |
|     | Attachment 2                                                                                                                                                                                        | Existing 5 Lot layout                             | 17 |  |  |  |  |
|     | Attachment 3                                                                                                                                                                                        | Site Plan, Dwelling Plans and Shed Plan           | 18 |  |  |  |  |
| 7.5 | PA2020096 - Development and Use of Five Retail Shops and Four Dwellings, Staged 9 Lot Subdivision and Reduction of Car Parking at 22 Fisken Street Ballan                                           |                                                   |    |  |  |  |  |
|     | Attachment 1                                                                                                                                                                                        | Deveopment plans                                  | 23 |  |  |  |  |
|     | Attachment 2                                                                                                                                                                                        | Plan of subdivision                               | 29 |  |  |  |  |
|     | Attachment 3                                                                                                                                                                                        | Landscape plan                                    | 33 |  |  |  |  |