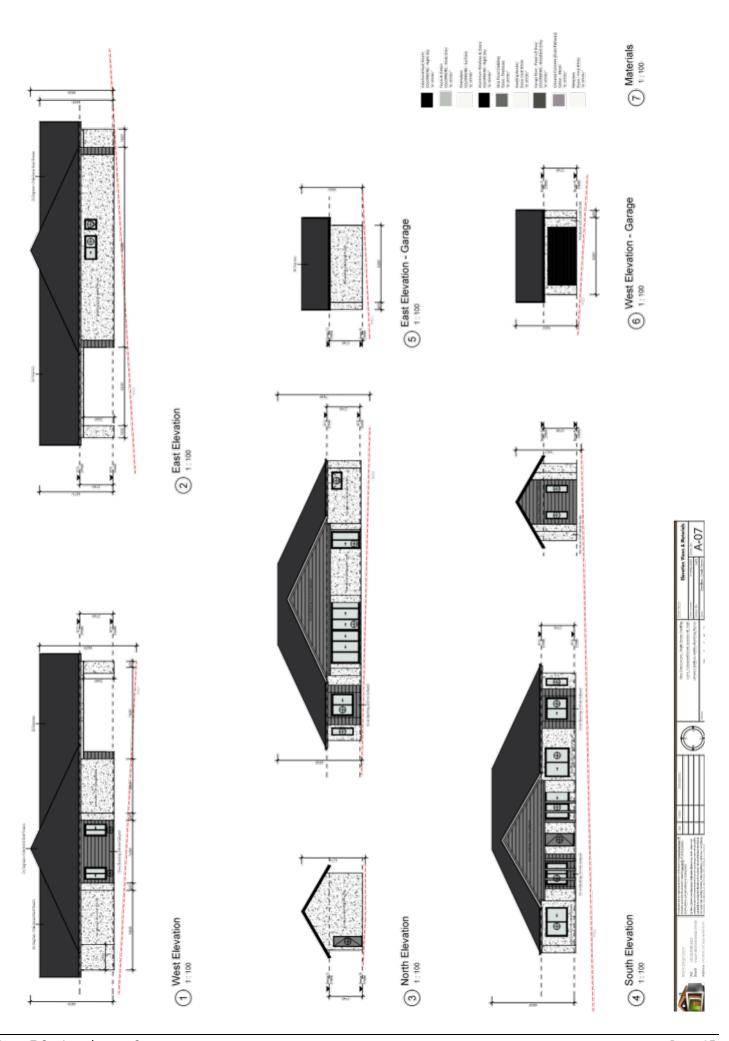

## WEST ELEVATION, PROPOSED DWELLING 1:100

EAST ELEVATION, PROPOSED DWELLING 1:100

MATERIALS

CL01: FIRE RATED TIMBER CLADDING CL01: METAL CLADDING GL01: TOUGHENED GLAZING TOWN PLANNING

PEARCES ROAD BULLARTO SOUTH VIC 3461

NORTH ELEVATION, PROPOSED DWELLING 1:100

SOUTH ELEVATION, PROPOSED DWELLING 1:100

MATERIALS

CL01: FIRE RATED TIMBER CLADDING CL01: METAL CLADDING GL01: TOUGHENED GLAZING TOWN PLANNING PEARCES ROAD BULLARTO SOUTH VIC 3461

NORTH & SOUTH ELEVATION, PROPOSED SHED 1:100

EAST & WEST ELEVATION, PROPOSED SHED 1:100

ROOF PLAN, PROPOSED SHED

MATERIALS

Refer to Manufacturer Spec.

TOWN PLANNING

PEARCES ROAD BULLARTO SOUTH VIC 3461

| , ., ., .,                                                | PLAN OF SUBDIVISION |                                  |                            |                                    |                                                                                | ION 1          | PS836761M          |                                               |
|-----------------------------------------------------------|---------------------|----------------------------------|----------------------------|------------------------------------|--------------------------------------------------------------------------------|----------------|--------------------|-----------------------------------------------|
| LOCATION OF LAND                                          |                     |                                  |                            |                                    |                                                                                |                |                    |                                               |
| PARISH: BALLAN                                            |                     |                                  |                            |                                    | COUNCIL NAME: MOORABOOL                                                        |                |                    |                                               |
| TOWNSHIP: BALLAN SECTION: 8                               |                     |                                  |                            |                                    |                                                                                |                |                    |                                               |
|                                                           |                     | 2 (PART)                         |                            |                                    |                                                                                |                |                    |                                               |
| CROWN PORTION:                                            |                     |                                  |                            |                                    |                                                                                |                |                    |                                               |
| TITLE REFERENCE: VOL 10488 FOL 380                        |                     |                                  |                            |                                    |                                                                                |                |                    |                                               |
| LAST PLAN REF                                             |                     |                                  |                            |                                    |                                                                                |                |                    |                                               |
| POSTAL ADDRESS: 22, 22Å FISKEN STRE<br>70 STEIGLITZ STREE |                     |                                  |                            | _AN 3342                           |                                                                                |                |                    |                                               |
| MGA 94<br>CO-ORDINATES                                    |                     | 255 090<br>5 834 840             | NE: <b>55</b>              |                                    |                                                                                |                |                    |                                               |
| VE                                                        | STING C             | OF ROADS AND/OR RE               | SERVE                      |                                    |                                                                                |                | NOTATIONS          |                                               |
| IDENTIFIER NIL                                            | PERSON              |                                  | Boundaries<br>by buildings | _                                  | continuous lines ar                                                            | re defined     |                    |                                               |
| NIL NIL                                                   |                     |                                  |                            |                                    | Location of boundaries defined by buildings:                                   |                |                    |                                               |
|                                                           |                     |                                  |                            | Median: The boundaries marked 'M'. |                                                                                |                |                    |                                               |
|                                                           |                     |                                  |                            |                                    | Exterior Face: All other boundaries.                                           |                |                    |                                               |
| DEDTH LIMITAT                                             | ION DO              | NOTATIONS<br>ES NOT APPLY        |                            |                                    |                                                                                |                |                    |                                               |
|                                                           |                     | ased on survey.                  |                            |                                    |                                                                                |                |                    |                                               |
| STAGING This                                              | is not a sta        | aged subdivision.                |                            |                                    |                                                                                |                |                    |                                               |
|                                                           | ning Permi          |                                  | 1-6-3                      |                                    |                                                                                |                |                    |                                               |
| In Proclaimed Sur                                         |                     | ected to permanent mark N<br>No. | NO(S)                      |                                    |                                                                                |                |                    |                                               |
|                                                           | •                   |                                  |                            |                                    | LOTS IN THIS PLAN MAY BE AFFECTED BY ONE OR MORE                               |                |                    |                                               |
|                                                           |                     |                                  |                            |                                    | OWNERS CORPORATIONS  FOR DETAILS OF ANY OWNERS CORPORATIONS INCLUDING PURPOSE. |                |                    |                                               |
| Area of Site: 101                                         | 2m²                 |                                  |                            |                                    | 1                                                                              | RCH REPORT, OV | NERS CORPORATION A | E OWNERS CORPORATION<br>DDITIONAL INFORMATION |
| No. of Lots: 9                                            |                     |                                  |                            |                                    |                                                                                | AND IF APPL    | ICABLE,OWNERS CORP | ORATION RULES                                 |
|                                                           |                     |                                  |                            |                                    | NFORMATIO                                                                      |                |                    |                                               |
|                                                           | man and a second    | Easement E - Encumbering         |                            |                                    |                                                                                |                |                    | AND ON THIS BLAN                              |
|                                                           |                     | VIMPLIED BY CECTION (            |                            |                                    | N ACT 1988 A                                                                   | APPLY TO THE   | WHOLE OF THE L     | AND ON THIS PLAN.                             |
| EASEMENTS                                                 |                     | MPLIED BY SECTION 12             | <del> </del>               | SORDIVISIO                         |                                                                                |                |                    |                                               |
|                                                           |                     | PURPOSE                          | WIDTH<br>(METRES)          | ORI                                |                                                                                |                | LAND BENEFITED     | /IN FAVOUR OF                                 |
| EASEMENTS EASEMENT                                        |                     |                                  | WIDTH                      |                                    |                                                                                |                | LAND BENEFITED     | /IN FAVOUR OF                                 |
| EASEMENTS<br>EASEMENT                                     |                     |                                  | WIDTH                      |                                    |                                                                                |                | LAND BENEFITED     | /IN FAVOUR OF                                 |
| EASEMENTS EASEMENT                                        |                     |                                  | WIDTH                      |                                    |                                                                                |                | LAND BENEFITED     | /IN FAVOUR OF                                 |
| EASEMENTS<br>EASEMENT                                     |                     |                                  | WIDTH                      |                                    |                                                                                |                | LAND BENEFITED     | /IN FAVOUR OF                                 |
| EASEMENTS<br>EASEMENT                                     |                     |                                  | WIDTH                      |                                    |                                                                                |                | LAND BENEFITED     | /IN FAVOUR OF                                 |
| EASEMENTS<br>EASEMENT                                     |                     |                                  | WIDTH                      |                                    |                                                                                |                | LAND BENEFITED     | /IN FAVOUR OF                                 |
| EASEMENTS EASEMENT                                        |                     |                                  | WIDTH                      |                                    |                                                                                |                | LAND BENEFITED     | /IN FAVOUR OF                                 |
| EASEMENTS EASEMENT                                        |                     |                                  | WIDTH                      |                                    |                                                                                |                | LAND BENEFITED     | /IN FAVOUR OF                                 |
| EASEMENTS<br>EASEMENT                                     |                     |                                  | WIDTH<br>(METRES)          | ORI                                | GIN                                                                            | 01             | ORIGINAL SHEET     |                                               |
| EASEMENT REFERENCE                                        | & RIGHTS            |                                  | WIDTH<br>(METRES)          |                                    |                                                                                | 01             |                    | SHEET 1 OF 4                                  |
| EASEMENT REFERENCE                                        | CA Lai              | PURPOSE                          | WIDTH (METRES)             | ORI                                | VERSION                                                                        | 01             | ORIGINAL SHEET     |                                               |