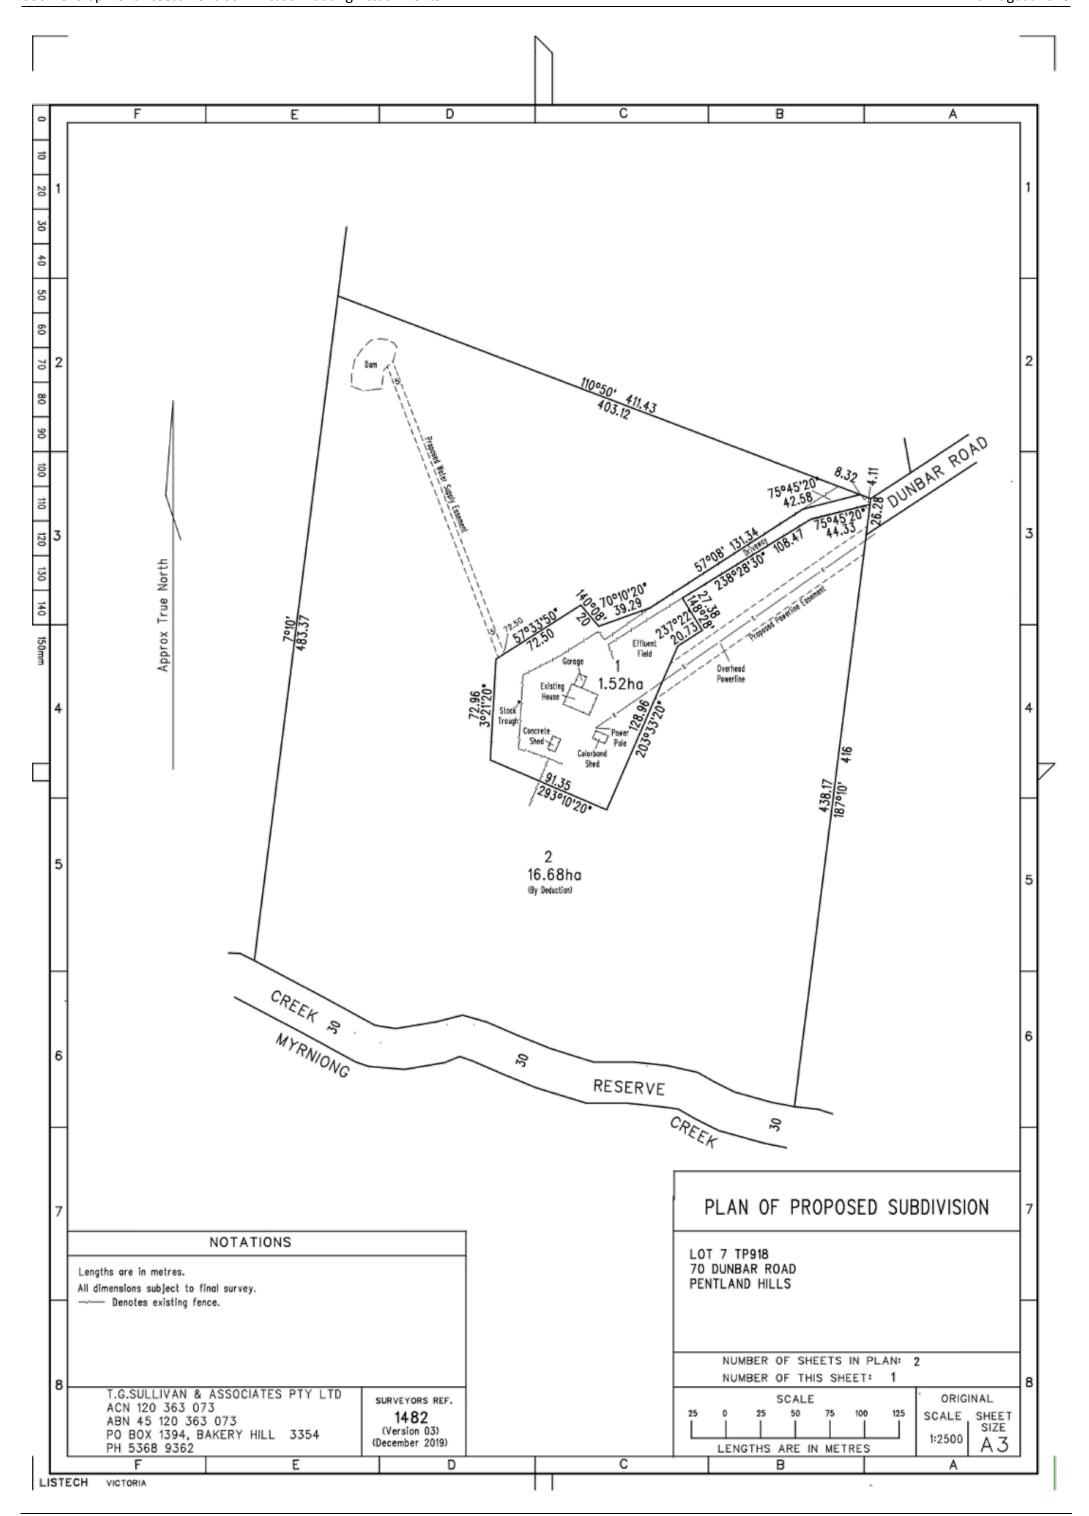

## **Table of Contents**

| 7.1 | PA2019156 - 2 Lot Subdivision (house lot excision) at 70 Dunbar Road, Pentland Hills                                                                                                                |                                                   |    |  |  |  |  |
|-----|-----------------------------------------------------------------------------------------------------------------------------------------------------------------------------------------------------|---------------------------------------------------|----|--|--|--|--|
|     | Attachment 1                                                                                                                                                                                        | Proposed plan of subdivision (house lot excision) | 4  |  |  |  |  |
| 7.2 | PA2018189 - Development and Use of a Dwelling at Osborne Street, Maddingley                                                                                                                         |                                                   |    |  |  |  |  |
|     | Attachment 1                                                                                                                                                                                        | Proposed plans                                    | 6  |  |  |  |  |
| 7.3 | PA2020012 - Use and Development of a Dwelling and Outbuilding and Removal of Vegetation at 7 O'Donnell Street Gordon                                                                                |                                                   |    |  |  |  |  |
|     | Attachment 1                                                                                                                                                                                        | Site Plan (whole and part)                        | 12 |  |  |  |  |
|     | Attachment 2                                                                                                                                                                                        | Dwelling floor plan                               | 14 |  |  |  |  |
|     | Attachment 3                                                                                                                                                                                        | Dwelling elevations                               | 15 |  |  |  |  |
| 7.4 | PA2019288 - The re-subdivision of five lots into two lots, Use of the land for agriculture on proposed Lot 1 and Development and Use of a Dwelling on proposed Lot 2 at Pearces Road Bullarto South |                                                   |    |  |  |  |  |
|     | Attachment 1                                                                                                                                                                                        | Plan of proposed resubdivision                    | 16 |  |  |  |  |
|     | Attachment 2                                                                                                                                                                                        | Existing 5 Lot layout                             | 17 |  |  |  |  |
|     | Attachment 3                                                                                                                                                                                        | Site Plan, Dwelling Plans and Shed Plan           | 18 |  |  |  |  |
| 7.5 | PA2020096 - Development and Use of Five Retail Shops and Four Dwellings, Staged 9 Lot Subdivision and Reduction of Car Parking at 22 Fisken Street Ballan                                           |                                                   |    |  |  |  |  |
|     | Attachment 1                                                                                                                                                                                        | Deveopment plans                                  | 23 |  |  |  |  |
|     | Attachment 2                                                                                                                                                                                        | Plan of subdivision                               | 29 |  |  |  |  |
|     | Attachment 3                                                                                                                                                                                        | Landscape plan                                    | 33 |  |  |  |  |