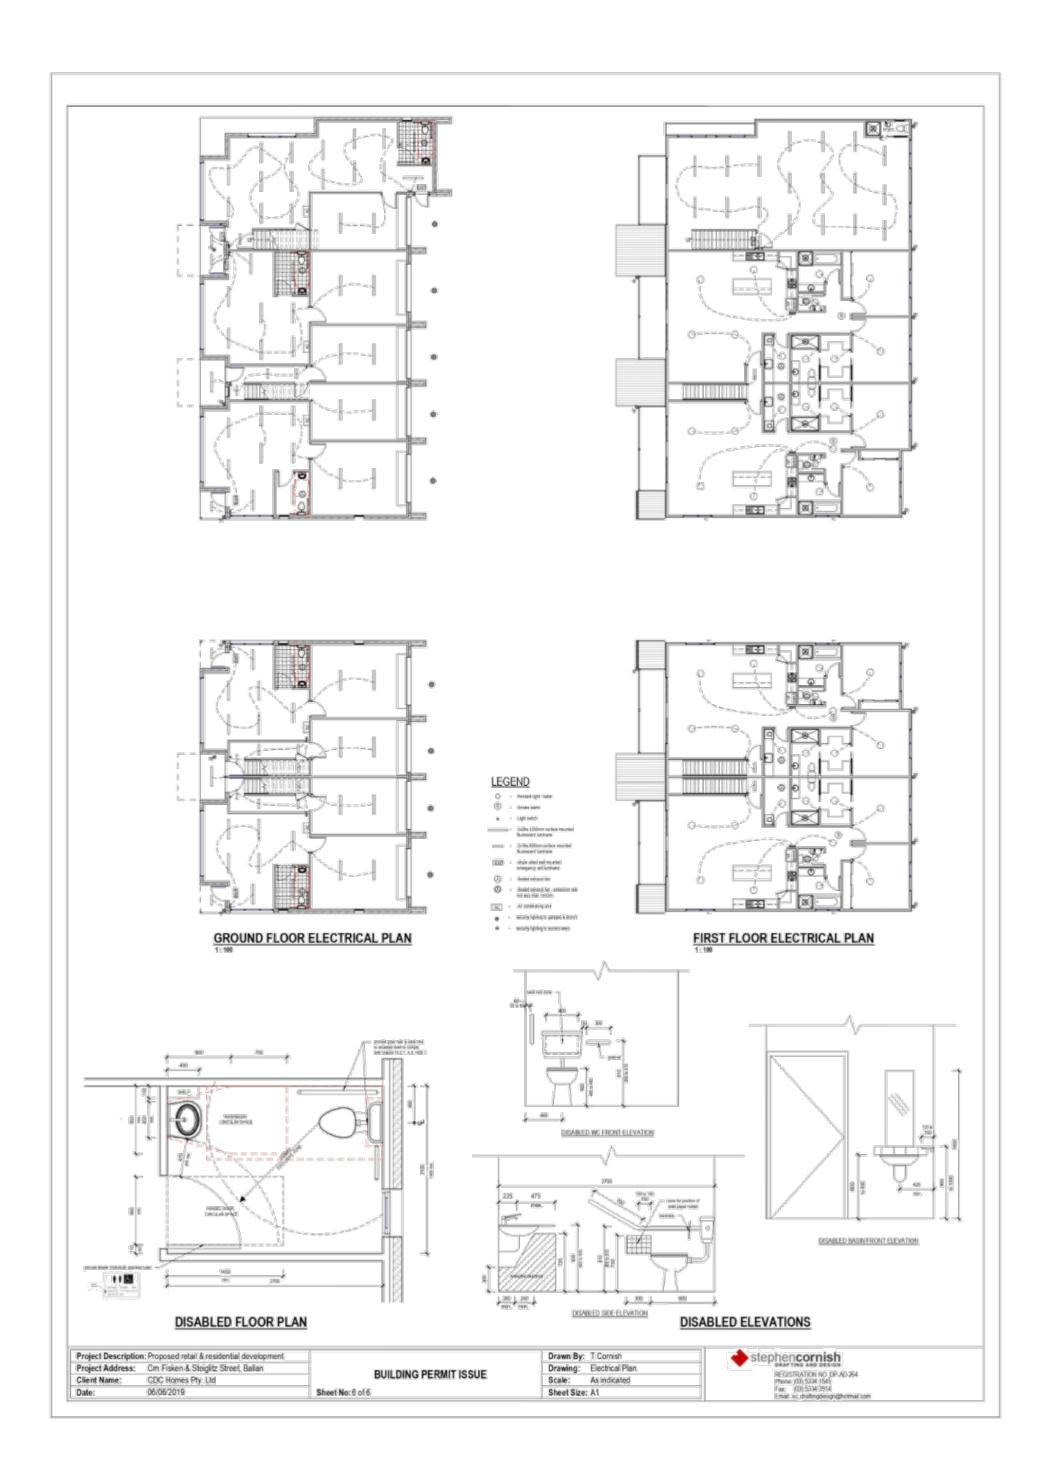

## **Table of Contents**

| 7.1 | PA2019156 - 2 Lot Subdivision (house lot excision) at 70 Dunbar Road, Pentland Hills                                                                                                                |                                                   |    |  |  |  |  |
|-----|-----------------------------------------------------------------------------------------------------------------------------------------------------------------------------------------------------|---------------------------------------------------|----|--|--|--|--|
|     | Attachment 1                                                                                                                                                                                        | Proposed plan of subdivision (house lot excision) | 4  |  |  |  |  |
| 7.2 | PA2018189 - Development and Use of a Dwelling at Osborne Street, Maddingley                                                                                                                         |                                                   |    |  |  |  |  |
|     | Attachment 1                                                                                                                                                                                        | Proposed plans                                    | 6  |  |  |  |  |
| 7.3 | PA2020012 - Use and Development of a Dwelling and Outbuilding and Removal of Vegetation at 7 O'Donnell Street Gordon                                                                                |                                                   |    |  |  |  |  |
|     | Attachment 1                                                                                                                                                                                        | Site Plan (whole and part)                        | 12 |  |  |  |  |
|     | Attachment 2                                                                                                                                                                                        | Dwelling floor plan                               | 14 |  |  |  |  |
|     | Attachment 3                                                                                                                                                                                        | Dwelling elevations                               | 15 |  |  |  |  |
| 7.4 | PA2019288 - The re-subdivision of five lots into two lots, Use of the land for agriculture on proposed Lot 1 and Development and Use of a Dwelling on proposed Lot 2 at Pearces Road Bullarto South |                                                   |    |  |  |  |  |
|     | Attachment 1                                                                                                                                                                                        | Plan of proposed resubdivision                    | 16 |  |  |  |  |
|     | Attachment 2                                                                                                                                                                                        | Existing 5 Lot layout                             | 17 |  |  |  |  |
|     | Attachment 3                                                                                                                                                                                        | Site Plan, Dwelling Plans and Shed Plan           | 18 |  |  |  |  |
| 7.5 | PA2020096 - Development and Use of Five Retail Shops and Four Dwellings, Staged 9 Lot Subdivision and Reduction of Car Parking at 22 Fisken Street Ballan                                           |                                                   |    |  |  |  |  |
|     | Attachment 1                                                                                                                                                                                        | Deveopment plans                                  | 23 |  |  |  |  |
|     | Attachment 2                                                                                                                                                                                        | Plan of subdivision                               | 29 |  |  |  |  |
|     | Attachment 3                                                                                                                                                                                        | Landscape plan                                    | 33 |  |  |  |  |