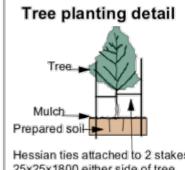

Sewer pit & underground

Fisken St

**Bollard** 

Weld mesh sheet 25mmx25mm

25x25x1800 either side of tree 180 around tree trunk Remove any labels/ties

Stegilitz St.

90000

5-Prost