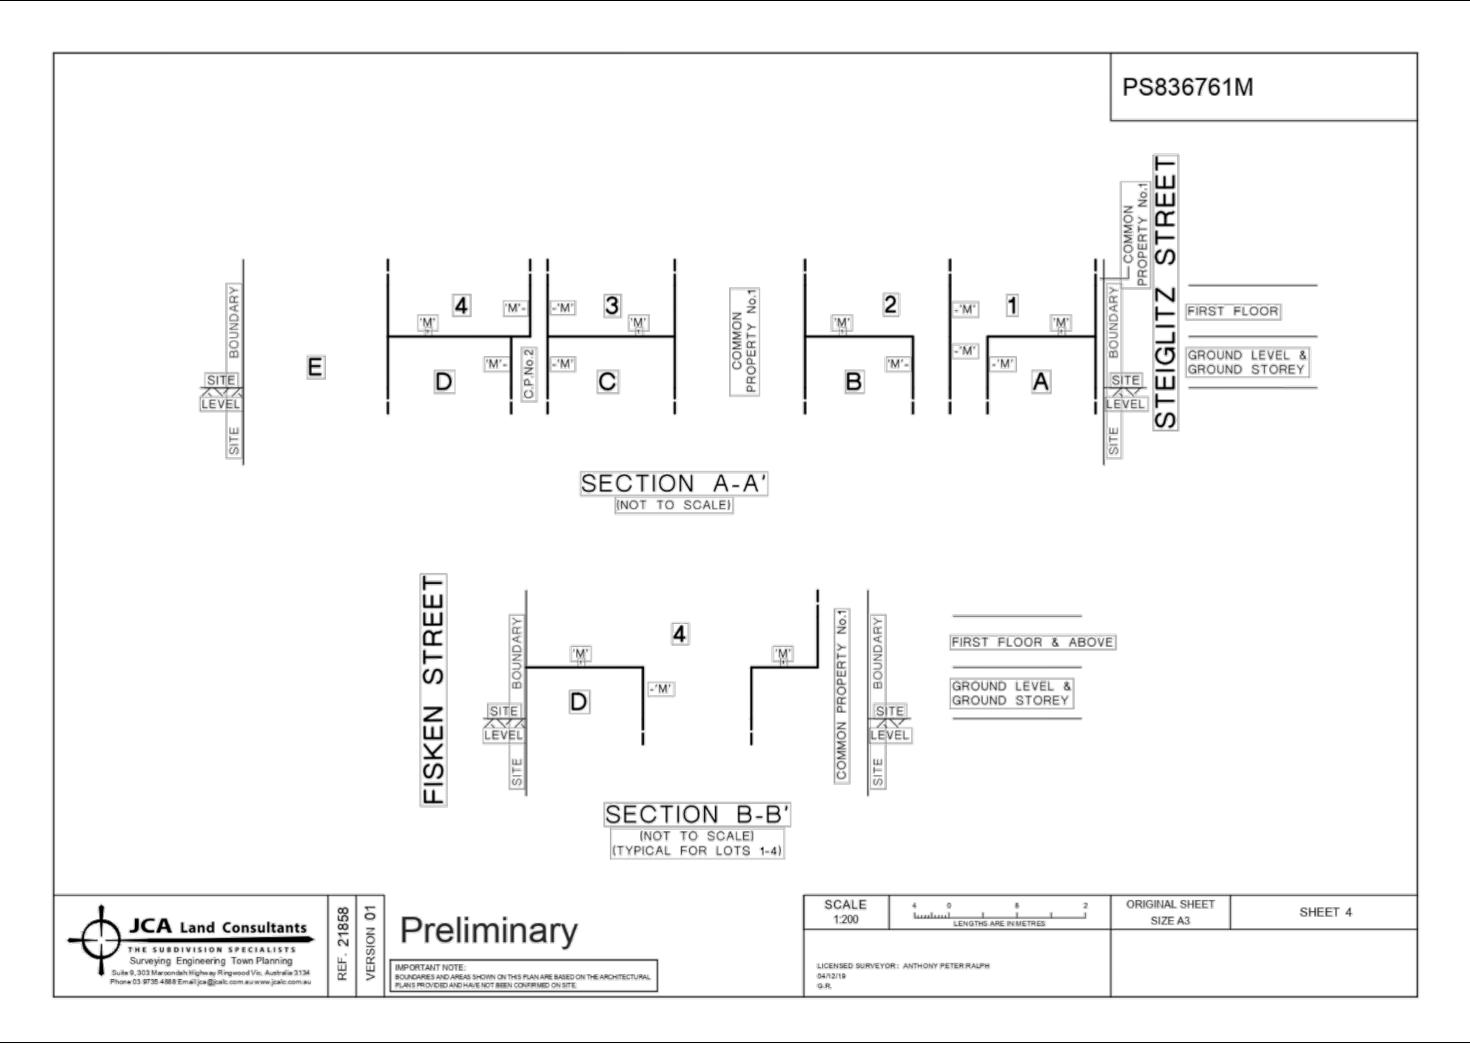

NORTH & SOUTH ELEVATION, PROPOSED SHED 1:100

EAST & WEST ELEVATION, PROPOSED SHED 1:100

ROOF PLAN, PROPOSED SHED

MATERIALS

Refer to Manufacturer Spec.

TOWN PLANNING

PEARCES ROAD BULLARTO SOUTH VIC 3461

| , ., ., .,                                                | PLAN OF SUBDIVISION |                                  |                            |                                    |                                                                                | ION 1          | PS836761M          |                                               |
|-----------------------------------------------------------|---------------------|----------------------------------|----------------------------|------------------------------------|--------------------------------------------------------------------------------|----------------|--------------------|-----------------------------------------------|
| LOCATION OF LAND                                          |                     |                                  |                            |                                    |                                                                                |                |                    |                                               |
| PARISH: BALLAN                                            |                     |                                  |                            |                                    | COUNCIL NAME: MOORABOOL                                                        |                |                    |                                               |
| TOWNSHIP: BALLAN SECTION: 8                               |                     |                                  |                            |                                    |                                                                                |                |                    |                                               |
|                                                           |                     | 2 (PART)                         |                            |                                    |                                                                                |                |                    |                                               |
| CROWN PORTION:                                            |                     |                                  |                            |                                    |                                                                                |                |                    |                                               |
| TITLE REFERENCE: VOL 10488 FOL 380                        |                     |                                  |                            |                                    |                                                                                |                |                    |                                               |
| LAST PLAN REF                                             |                     |                                  |                            |                                    |                                                                                |                |                    |                                               |
| POSTAL ADDRESS: 22, 22Å FISKEN STRE<br>70 STEIGLITZ STREE |                     |                                  |                            | _AN 3342                           |                                                                                |                |                    |                                               |
| MGA 94<br>CO-ORDINATES                                    |                     | 255 090<br>5 834 840             | NE: <b>55</b>              |                                    |                                                                                |                |                    |                                               |
| VE                                                        | STING C             | OF ROADS AND/OR RE               | SERVE                      |                                    |                                                                                |                | NOTATIONS          |                                               |
| IDENTIFIER NIL                                            | PERSON              |                                  | Boundaries<br>by buildings | _                                  | continuous lines ar                                                            | re defined     |                    |                                               |
| NIL NIL                                                   |                     |                                  |                            |                                    | Location of boundaries defined by buildings:                                   |                |                    |                                               |
|                                                           |                     |                                  |                            | Median: The boundaries marked 'M'. |                                                                                |                |                    |                                               |
|                                                           |                     |                                  |                            |                                    | Exterior Face: All other boundaries.                                           |                |                    |                                               |
| DEDTH LIMITAT                                             | ION DO              | NOTATIONS<br>ES NOT APPLY        |                            |                                    |                                                                                |                |                    |                                               |
|                                                           |                     | ased on survey.                  |                            |                                    |                                                                                |                |                    |                                               |
| STAGING This                                              | is not a sta        | aged subdivision.                |                            |                                    |                                                                                |                |                    |                                               |
|                                                           | ning Permi          |                                  | 1-6-3                      |                                    |                                                                                |                |                    |                                               |
| In Proclaimed Sur                                         |                     | ected to permanent mark N<br>No. | NO(S)                      |                                    |                                                                                |                |                    |                                               |
|                                                           | •                   |                                  |                            |                                    | LOTS IN THIS PLAN MAY BE AFFECTED BY ONE OR MORE                               |                |                    |                                               |
|                                                           |                     |                                  |                            |                                    | OWNERS CORPORATIONS  FOR DETAILS OF ANY OWNERS CORPORATIONS INCLUDING PURPOSE. |                |                    |                                               |
| Area of Site: 101                                         | 2m²                 |                                  |                            |                                    | 1                                                                              | RCH REPORT, OV | NERS CORPORATION A | E OWNERS CORPORATION<br>DDITIONAL INFORMATION |
| No. of Lots: 9                                            |                     |                                  |                            |                                    |                                                                                | AND IF APPL    | ICABLE,OWNERS CORP | ORATION RULES                                 |
|                                                           |                     |                                  |                            |                                    | NFORMATIO                                                                      |                |                    |                                               |
|                                                           | man and a second    | Easement E - Encumbering         |                            |                                    |                                                                                |                |                    | AND ON THIS BLAN                              |
|                                                           |                     | VIMPLIED BY CECTION (            |                            |                                    | N ACT 1988 A                                                                   | APPLY TO THE   | WHOLE OF THE L     | AND ON THIS PLAN.                             |
| EASEMENTS                                                 |                     | MPLIED BY SECTION 12             | <del> </del>               | SORDIVISIO                         |                                                                                |                |                    |                                               |
|                                                           |                     | PURPOSE                          | WIDTH<br>(METRES)          | ORI                                |                                                                                |                | LAND BENEFITED     | /IN FAVOUR OF                                 |
| EASEMENTS EASEMENT                                        |                     |                                  | WIDTH                      |                                    |                                                                                |                | LAND BENEFITED     | /IN FAVOUR OF                                 |
| EASEMENTS<br>EASEMENT                                     |                     |                                  | WIDTH                      |                                    |                                                                                |                | LAND BENEFITED     | /IN FAVOUR OF                                 |
| EASEMENTS EASEMENT                                        |                     |                                  | WIDTH                      |                                    |                                                                                |                | LAND BENEFITED     | /IN FAVOUR OF                                 |
| EASEMENTS<br>EASEMENT                                     |                     |                                  | WIDTH                      |                                    |                                                                                |                | LAND BENEFITED     | /IN FAVOUR OF                                 |
| EASEMENTS<br>EASEMENT                                     |                     |                                  | WIDTH                      |                                    |                                                                                |                | LAND BENEFITED     | /IN FAVOUR OF                                 |
| EASEMENTS<br>EASEMENT                                     |                     |                                  | WIDTH                      |                                    |                                                                                |                | LAND BENEFITED     | /IN FAVOUR OF                                 |
| EASEMENTS EASEMENT                                        |                     |                                  | WIDTH                      |                                    |                                                                                |                | LAND BENEFITED     | /IN FAVOUR OF                                 |
| EASEMENTS EASEMENT                                        |                     |                                  | WIDTH                      |                                    |                                                                                |                | LAND BENEFITED     | /IN FAVOUR OF                                 |
| EASEMENTS<br>EASEMENT                                     |                     |                                  | WIDTH<br>(METRES)          | ORI                                | GIN                                                                            | 01             | ORIGINAL SHEET     |                                               |
| EASEMENT REFERENCE                                        | & RIGHTS            |                                  | WIDTH<br>(METRES)          |                                    |                                                                                | 01             |                    | SHEET 1 OF 4                                  |
| EASEMENT REFERENCE                                        | CA Lai              | PURPOSE                          | WIDTH (METRES)             | ORI                                | VERSION                                                                        | 01             | ORIGINAL SHEET     |                                               |