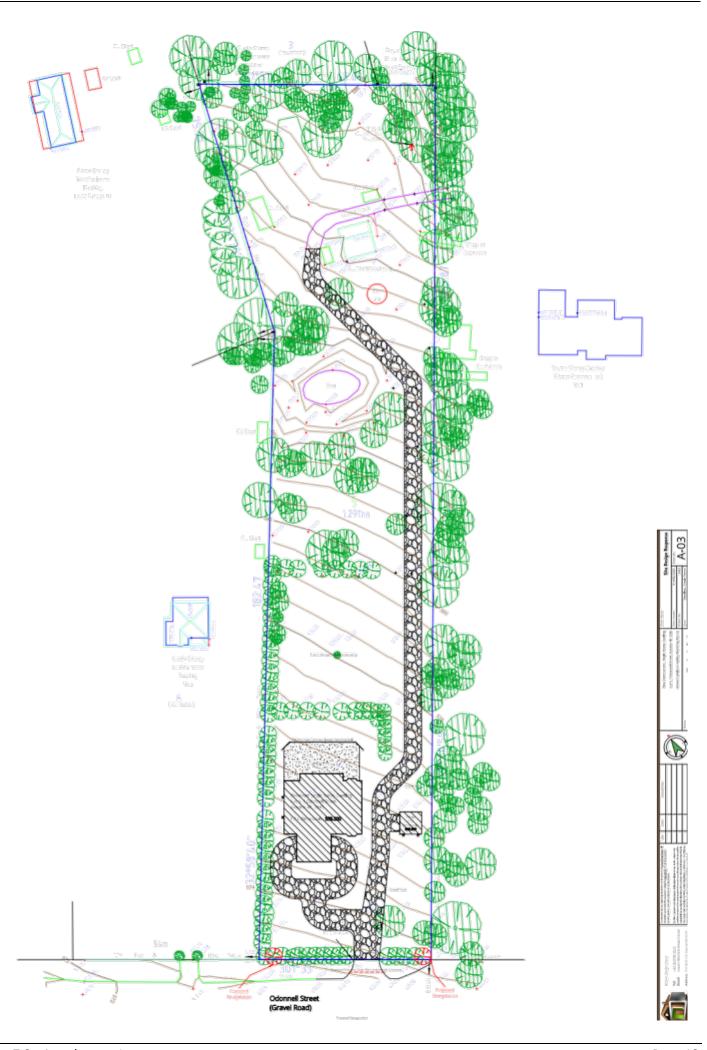

PLAN, PROPOSED DWELLING 1:100

**AREAS** 

PROPOSED INTERNAL AREA: 140m2 PROPOSED DECK AREA: 120m2 PROPOSED GARAGE AREA: 54m2

TOTAL PROPOSED GFA: 312m2

TOWN PLANNING

PEARCES ROAD BULLARTO SOUTH VIC 3461