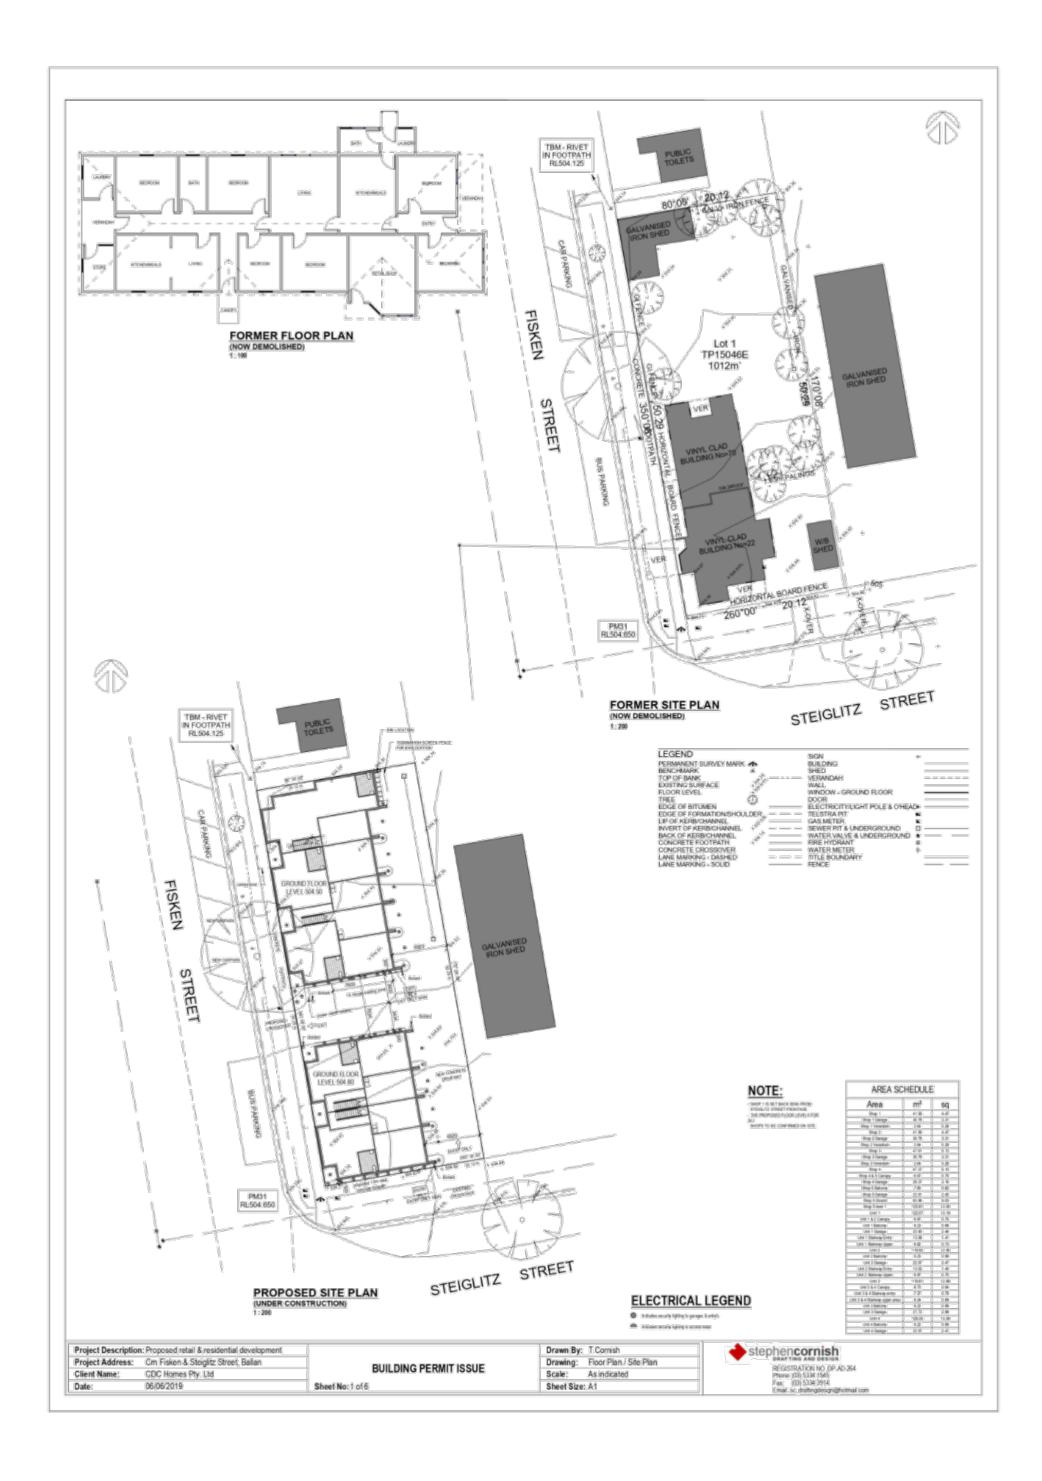

NORTH & SOUTH ELEVATION, PROPOSED SHED 1:100

EAST & WEST ELEVATION, PROPOSED SHED 1:100

ROOF PLAN, PROPOSED SHED

MATERIALS

Refer to Manufacturer Spec.

TOWN PLANNING

PEARCES ROAD BULLARTO SOUTH VIC 3461

| , ., ., .,                                                | PLAN OF SUBDIVISION |                                  |                            |                                    |                                                                                | ION 1          | PS836761M          |                                               |
|-----------------------------------------------------------|---------------------|----------------------------------|----------------------------|------------------------------------|--------------------------------------------------------------------------------|----------------|--------------------|-----------------------------------------------|
| LOCATION OF LAND                                          |                     |                                  |                            |                                    |                                                                                |                |                    |                                               |
| PARISH: BALLAN                                            |                     |                                  |                            |                                    | COUNCIL NAME: MOORABOOL                                                        |                |                    |                                               |
| TOWNSHIP: BALLAN SECTION: 8                               |                     |                                  |                            |                                    |                                                                                |                |                    |                                               |
|                                                           |                     | 2 (PART)                         |                            |                                    |                                                                                |                |                    |                                               |
| CROWN PORTION:                                            |                     |                                  |                            |                                    |                                                                                |                |                    |                                               |
| TITLE REFERENCE: VOL 10488 FOL 380                        |                     |                                  |                            |                                    |                                                                                |                |                    |                                               |
| LAST PLAN REF                                             |                     |                                  |                            |                                    |                                                                                |                |                    |                                               |
| POSTAL ADDRESS: 22, 22Å FISKEN STRE<br>70 STEIGLITZ STREE |                     |                                  |                            | _AN 3342                           |                                                                                |                |                    |                                               |
| MGA 94<br>CO-ORDINATES                                    |                     | 255 090<br>5 834 840             | NE: <b>55</b>              |                                    |                                                                                |                |                    |                                               |
| VE                                                        | STING C             | OF ROADS AND/OR RE               | SERVE                      |                                    |                                                                                |                | NOTATIONS          |                                               |
| IDENTIFIER NIL                                            | PERSON              |                                  | Boundaries<br>by buildings | _                                  | continuous lines ar                                                            | re defined     |                    |                                               |
| NIL NIL                                                   |                     |                                  |                            |                                    | Location of boundaries defined by buildings:                                   |                |                    |                                               |
|                                                           |                     |                                  |                            | Median: The boundaries marked 'M'. |                                                                                |                |                    |                                               |
|                                                           |                     |                                  |                            |                                    | Exterior Face: All other boundaries.                                           |                |                    |                                               |
| DEDTH LIMITAT                                             | ION DO              | NOTATIONS<br>ES NOT APPLY        |                            |                                    |                                                                                |                |                    |                                               |
|                                                           |                     | ased on survey.                  |                            |                                    |                                                                                |                |                    |                                               |
| STAGING This                                              | is not a sta        | aged subdivision.                |                            |                                    |                                                                                |                |                    |                                               |
|                                                           | ning Permi          |                                  | 1-6-3                      |                                    |                                                                                |                |                    |                                               |
| In Proclaimed Sur                                         |                     | ected to permanent mark N<br>No. | NO(S)                      |                                    |                                                                                |                |                    |                                               |
|                                                           | •                   |                                  |                            |                                    | LOTS IN THIS PLAN MAY BE AFFECTED BY ONE OR MORE                               |                |                    |                                               |
|                                                           |                     |                                  |                            |                                    | OWNERS CORPORATIONS  FOR DETAILS OF ANY OWNERS CORPORATIONS INCLUDING PURPOSE. |                |                    |                                               |
| Area of Site: 101                                         | 2m²                 |                                  |                            |                                    | 1                                                                              | RCH REPORT, OV | NERS CORPORATION A | E OWNERS CORPORATION<br>DDITIONAL INFORMATION |
| No. of Lots: 9                                            |                     |                                  |                            |                                    |                                                                                | AND IF APPL    | ICABLE,OWNERS CORP | ORATION RULES                                 |
|                                                           |                     |                                  |                            |                                    | NFORMATIO                                                                      |                |                    |                                               |
|                                                           | man and a second    | Easement E - Encumbering         |                            |                                    |                                                                                |                |                    | AND ON THIS BLAN                              |
|                                                           |                     | VIMPLIED BY CECTION (            |                            |                                    | N ACT 1988 A                                                                   | APPLY TO THE   | WHOLE OF THE L     | AND ON THIS PLAN.                             |
| EASEMENTS                                                 |                     | MPLIED BY SECTION 12             | <del> </del>               | SORDIVISIO                         |                                                                                |                |                    |                                               |
|                                                           |                     | PURPOSE                          | WIDTH<br>(METRES)          | ORI                                |                                                                                |                | LAND BENEFITED     | /IN FAVOUR OF                                 |
| EASEMENTS EASEMENT                                        |                     |                                  | WIDTH                      |                                    |                                                                                |                | LAND BENEFITED     | /IN FAVOUR OF                                 |
| EASEMENTS<br>EASEMENT                                     |                     |                                  | WIDTH                      |                                    |                                                                                |                | LAND BENEFITED     | /IN FAVOUR OF                                 |
| EASEMENTS EASEMENT                                        |                     |                                  | WIDTH                      |                                    |                                                                                |                | LAND BENEFITED     | /IN FAVOUR OF                                 |
| EASEMENTS<br>EASEMENT                                     |                     |                                  | WIDTH                      |                                    |                                                                                |                | LAND BENEFITED     | /IN FAVOUR OF                                 |
| EASEMENTS<br>EASEMENT                                     |                     |                                  | WIDTH                      |                                    |                                                                                |                | LAND BENEFITED     | /IN FAVOUR OF                                 |
| EASEMENTS<br>EASEMENT                                     |                     |                                  | WIDTH                      |                                    |                                                                                |                | LAND BENEFITED     | /IN FAVOUR OF                                 |
| EASEMENTS EASEMENT                                        |                     |                                  | WIDTH                      |                                    |                                                                                |                | LAND BENEFITED     | /IN FAVOUR OF                                 |
| EASEMENTS EASEMENT                                        |                     |                                  | WIDTH                      |                                    |                                                                                |                | LAND BENEFITED     | /IN FAVOUR OF                                 |
| EASEMENTS<br>EASEMENT                                     |                     |                                  | WIDTH<br>(METRES)          | ORI                                | GIN                                                                            | 01             | ORIGINAL SHEET     |                                               |
| EASEMENT REFERENCE                                        | & RIGHTS            |                                  | WIDTH<br>(METRES)          |                                    |                                                                                | 01             |                    | SHEET 1 OF 4                                  |
| EASEMENT REFERENCE                                        | CA Lai              | PURPOSE                          | WIDTH (METRES)             | ORI                                | VERSION                                                                        | 01             | ORIGINAL SHEET     |                                               |