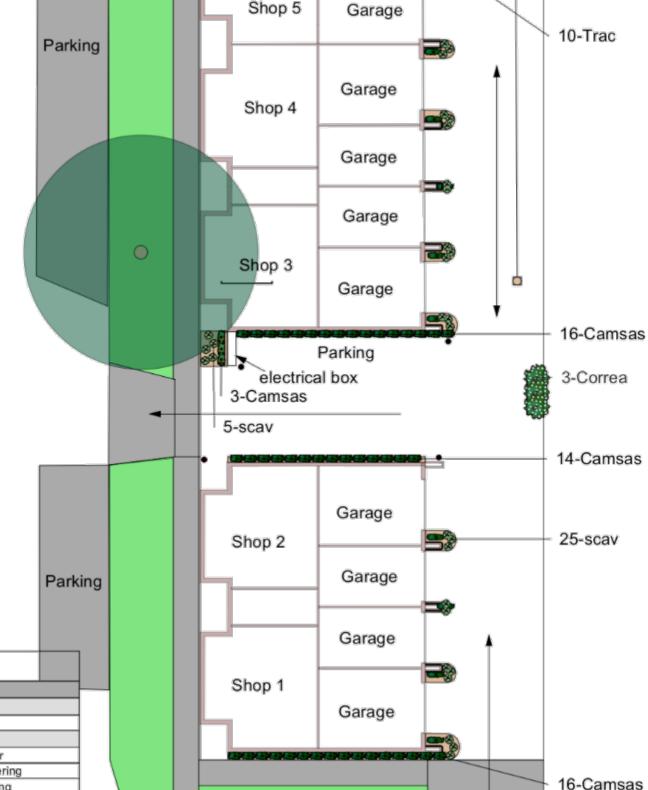

Item 7.5 - Attachment 2

1-Betula pf

1-Prost

2-Philo

2-Correa

| DESIGN HORTENSIS Planting Plan                      |          |                          |               |      |   |  |  |
|-----------------------------------------------------|----------|--------------------------|---------------|------|---|--|--|
| Jane Dennithorne<br>Marpeang. 184 Inglis St. Ballan | (CLIENT) | EDQ Group                | DATE Nov 2017 | DWG# |   |  |  |
| T: 0403 891 170<br>E: jane@designhortensis.com.au   | PROJECT  | 22 Fisken Street, Ballan | 1:200         | REVI | 3 |  |  |

Shop 5

1-Betula pf

Plant List Pot Size Mature Ht Mature Spd Remarks ID Qty Common Name **Botanical Name** rees Betula pf 2 Upright Birch Betula pendula fastigiata 8m 2m \_\_\_ Shrubs 49 800mm clip, mulch in summer amsas Camellia Camellia sasangua 3m 20cm orrea 5 White correa Correa alba 1.8 1.5 light prune after flowering 20cm 1.8m 1.5m light trim after flowering hilo 2 Eriostemon Philotheca myoporoides rost 6 Mint bush Prostanthera 20cm 1m 1m 3rd Covers 30 .3m .5m Evergreen purple Fanflower Scaevola aemula tube Climbers rac 10 Chinese star jasmine Trachelospermum jasminoides 3m 2m light clip regularly, mulch in summer.