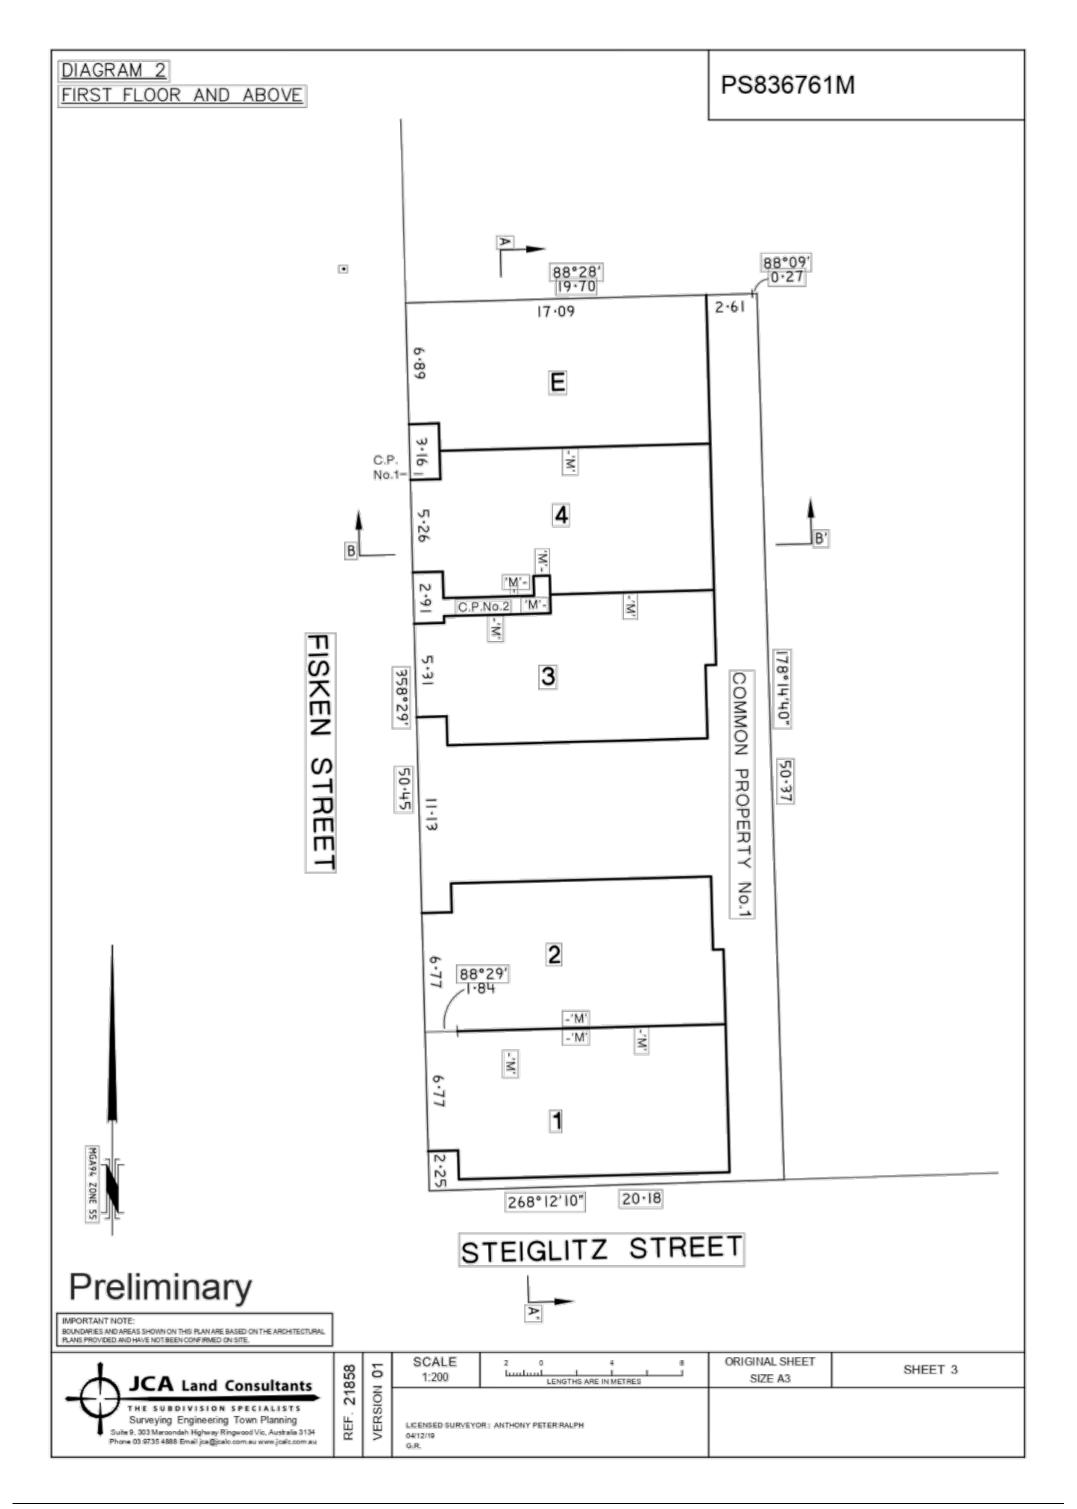

NORTH & SOUTH ELEVATION, PROPOSED SHED 1:100

EAST & WEST ELEVATION, PROPOSED SHED 1:100

ROOF PLAN, PROPOSED SHED

MATERIALS

Refer to Manufacturer Spec.

TOWN PLANNING

PEARCES ROAD BULLARTO SOUTH VIC 3461

| , ., ., .,                                                | PLAN OF SUBDIVISION |                                  |                            |                                    |                                                                                | ION 1          | PS836761M          |                                               |
|-----------------------------------------------------------|---------------------|----------------------------------|----------------------------|------------------------------------|--------------------------------------------------------------------------------|----------------|--------------------|-----------------------------------------------|
| LOCATION OF LAND                                          |                     |                                  |                            |                                    |                                                                                |                |                    |                                               |
| PARISH: BALLAN                                            |                     |                                  |                            |                                    | COUNCIL NAME: MOORABOOL                                                        |                |                    |                                               |
| TOWNSHIP: BALLAN SECTION: 8                               |                     |                                  |                            |                                    |                                                                                |                |                    |                                               |
|                                                           |                     | 2 (PART)                         |                            |                                    |                                                                                |                |                    |                                               |
| CROWN PORTION:                                            |                     |                                  |                            |                                    |                                                                                |                |                    |                                               |
| TITLE REFERENCE: VOL 10488 FOL 380                        |                     |                                  |                            |                                    |                                                                                |                |                    |                                               |
| LAST PLAN REF                                             |                     |                                  |                            |                                    |                                                                                |                |                    |                                               |
| POSTAL ADDRESS: 22, 22Å FISKEN STRE<br>70 STEIGLITZ STREE |                     |                                  |                            | _AN 3342                           |                                                                                |                |                    |                                               |
| MGA 94<br>CO-ORDINATES                                    |                     | 255 090<br>5 834 840             | NE: <b>55</b>              |                                    |                                                                                |                |                    |                                               |
| VE                                                        | STING C             | OF ROADS AND/OR RE               | SERVE                      |                                    |                                                                                |                | NOTATIONS          |                                               |
| IDENTIFIER NIL                                            | PERSON              |                                  | Boundaries<br>by buildings | _                                  | continuous lines ar                                                            | re defined     |                    |                                               |
| NIL NIL                                                   |                     |                                  |                            |                                    | Location of boundaries defined by buildings:                                   |                |                    |                                               |
|                                                           |                     |                                  |                            | Median: The boundaries marked 'M'. |                                                                                |                |                    |                                               |
|                                                           |                     |                                  |                            |                                    | Exterior Face: All other boundaries.                                           |                |                    |                                               |
| DEDTH LIMITAT                                             | ION DO              | NOTATIONS<br>ES NOT APPLY        |                            |                                    |                                                                                |                |                    |                                               |
|                                                           |                     | ased on survey.                  |                            |                                    |                                                                                |                |                    |                                               |
| STAGING This                                              | is not a sta        | aged subdivision.                |                            |                                    |                                                                                |                |                    |                                               |
|                                                           | ning Permi          |                                  | 1-6-3                      |                                    |                                                                                |                |                    |                                               |
| In Proclaimed Sur                                         |                     | ected to permanent mark N<br>No. | NO(S)                      |                                    |                                                                                |                |                    |                                               |
|                                                           | •                   |                                  |                            |                                    | LOTS IN THIS PLAN MAY BE AFFECTED BY ONE OR MORE                               |                |                    |                                               |
|                                                           |                     |                                  |                            |                                    | OWNERS CORPORATIONS  FOR DETAILS OF ANY OWNERS CORPORATIONS INCLUDING PURPOSE. |                |                    |                                               |
| Area of Site: 101                                         | 2m²                 |                                  |                            |                                    | 1                                                                              | RCH REPORT, OV | NERS CORPORATION A | E OWNERS CORPORATION<br>DDITIONAL INFORMATION |
| No. of Lots: 9                                            |                     |                                  |                            |                                    |                                                                                | AND IF APPL    | ICABLE,OWNERS CORP | ORATION RULES                                 |
|                                                           |                     |                                  |                            |                                    | NFORMATIO                                                                      |                |                    |                                               |
|                                                           | man and a second    | Easement E - Encumbering         |                            |                                    |                                                                                |                |                    | AND ON THIS BLAN                              |
|                                                           |                     | VIMPLIED BY CECTION (            |                            |                                    | N ACT 1988 A                                                                   | APPLY TO THE   | WHOLE OF THE L     | AND ON THIS PLAN.                             |
| EASEMENTS                                                 |                     | MPLIED BY SECTION 12             | <del> </del>               | SORDIVISIO                         |                                                                                |                |                    |                                               |
|                                                           |                     | PURPOSE                          | WIDTH<br>(METRES)          | ORI                                |                                                                                |                | LAND BENEFITED     | /IN FAVOUR OF                                 |
| EASEMENTS EASEMENT                                        |                     |                                  | WIDTH                      |                                    |                                                                                |                | LAND BENEFITED     | /IN FAVOUR OF                                 |
| EASEMENTS<br>EASEMENT                                     |                     |                                  | WIDTH                      |                                    |                                                                                |                | LAND BENEFITED     | /IN FAVOUR OF                                 |
| EASEMENTS EASEMENT                                        |                     |                                  | WIDTH                      |                                    |                                                                                |                | LAND BENEFITED     | /IN FAVOUR OF                                 |
| EASEMENTS<br>EASEMENT                                     |                     |                                  | WIDTH                      |                                    |                                                                                |                | LAND BENEFITED     | /IN FAVOUR OF                                 |
| EASEMENTS<br>EASEMENT                                     |                     |                                  | WIDTH                      |                                    |                                                                                |                | LAND BENEFITED     | /IN FAVOUR OF                                 |
| EASEMENTS<br>EASEMENT                                     |                     |                                  | WIDTH                      |                                    |                                                                                |                | LAND BENEFITED     | /IN FAVOUR OF                                 |
| EASEMENTS EASEMENT                                        |                     |                                  | WIDTH                      |                                    |                                                                                |                | LAND BENEFITED     | /IN FAVOUR OF                                 |
| EASEMENTS EASEMENT                                        |                     |                                  | WIDTH                      |                                    |                                                                                |                | LAND BENEFITED     | /IN FAVOUR OF                                 |
| EASEMENTS<br>EASEMENT                                     |                     |                                  | WIDTH<br>(METRES)          | ORI                                | GIN                                                                            | 01             | ORIGINAL SHEET     |                                               |
| EASEMENT REFERENCE                                        | & RIGHTS            |                                  | WIDTH<br>(METRES)          |                                    |                                                                                | 01             |                    | SHEET 1 OF 4                                  |
| EASEMENT REFERENCE                                        | CA Lai              | PURPOSE                          | WIDTH (METRES)             | ORI                                | VERSION                                                                        | 01             | ORIGINAL SHEET     |                                               |