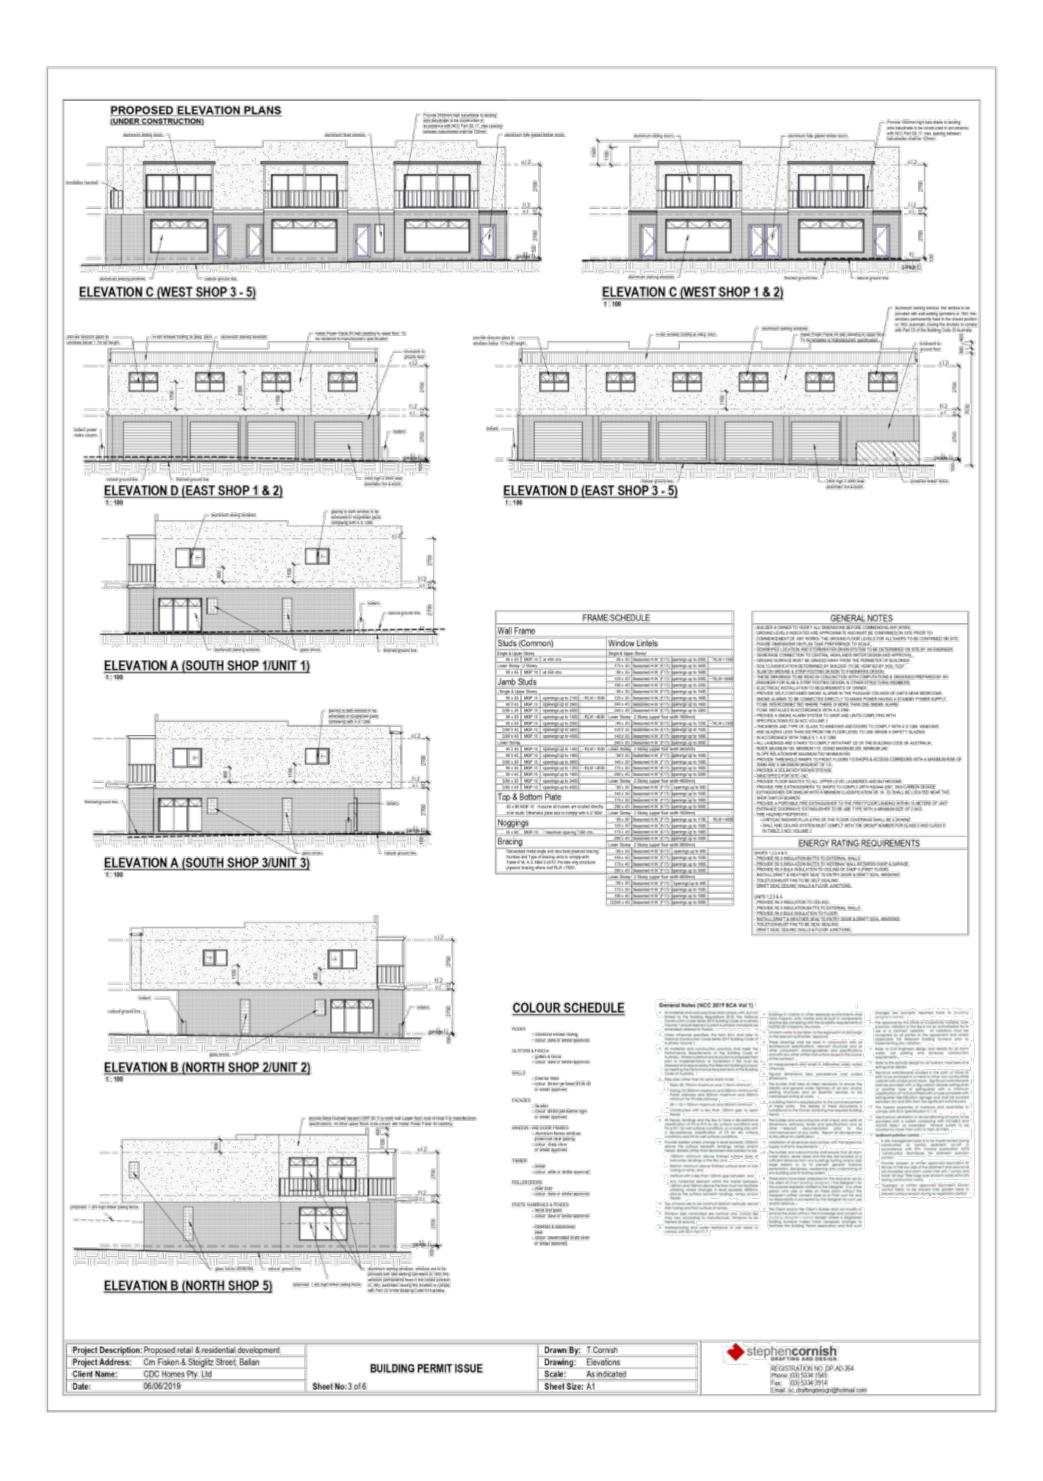

## **Table of Contents**

| 7.1 | PA2019156 - 2 Lot Subdivision (house lot excision) at 70 Dunbar Road, Pentland Hills                                                                                                                |                                                   |    |  |  |  |  |
|-----|-----------------------------------------------------------------------------------------------------------------------------------------------------------------------------------------------------|---------------------------------------------------|----|--|--|--|--|
|     | Attachment 1                                                                                                                                                                                        | Proposed plan of subdivision (house lot excision) | 4  |  |  |  |  |
| 7.2 | PA2018189 - Development and Use of a Dwelling at Osborne Street, Maddingley                                                                                                                         |                                                   |    |  |  |  |  |
|     | Attachment 1                                                                                                                                                                                        | Proposed plans                                    | 6  |  |  |  |  |
| 7.3 | PA2020012 - Use and Development of a Dwelling and Outbuilding and Removal of Vegetation at 7 O'Donnell Street Gordon                                                                                |                                                   |    |  |  |  |  |
|     | Attachment 1                                                                                                                                                                                        | Site Plan (whole and part)                        | 12 |  |  |  |  |
|     | Attachment 2                                                                                                                                                                                        | Dwelling floor plan                               | 14 |  |  |  |  |
|     | Attachment 3                                                                                                                                                                                        | Dwelling elevations                               | 15 |  |  |  |  |
| 7.4 | PA2019288 - The re-subdivision of five lots into two lots, Use of the land for agriculture on proposed Lot 1 and Development and Use of a Dwelling on proposed Lot 2 at Pearces Road Bullarto South |                                                   |    |  |  |  |  |
|     | Attachment 1                                                                                                                                                                                        | Plan of proposed resubdivision                    | 16 |  |  |  |  |
|     | Attachment 2                                                                                                                                                                                        | Existing 5 Lot layout                             | 17 |  |  |  |  |
|     | Attachment 3                                                                                                                                                                                        | Site Plan, Dwelling Plans and Shed Plan           | 18 |  |  |  |  |
| 7.5 | PA2020096 - Development and Use of Five Retail Shops and Four Dwellings, Staged 9 Lot Subdivision and Reduction of Car Parking at 22 Fisken Street Ballan                                           |                                                   |    |  |  |  |  |
|     | Attachment 1                                                                                                                                                                                        | Deveopment plans                                  | 23 |  |  |  |  |
|     | Attachment 2                                                                                                                                                                                        | Plan of subdivision                               | 29 |  |  |  |  |
|     | Attachment 3                                                                                                                                                                                        | Landscape plan                                    | 33 |  |  |  |  |