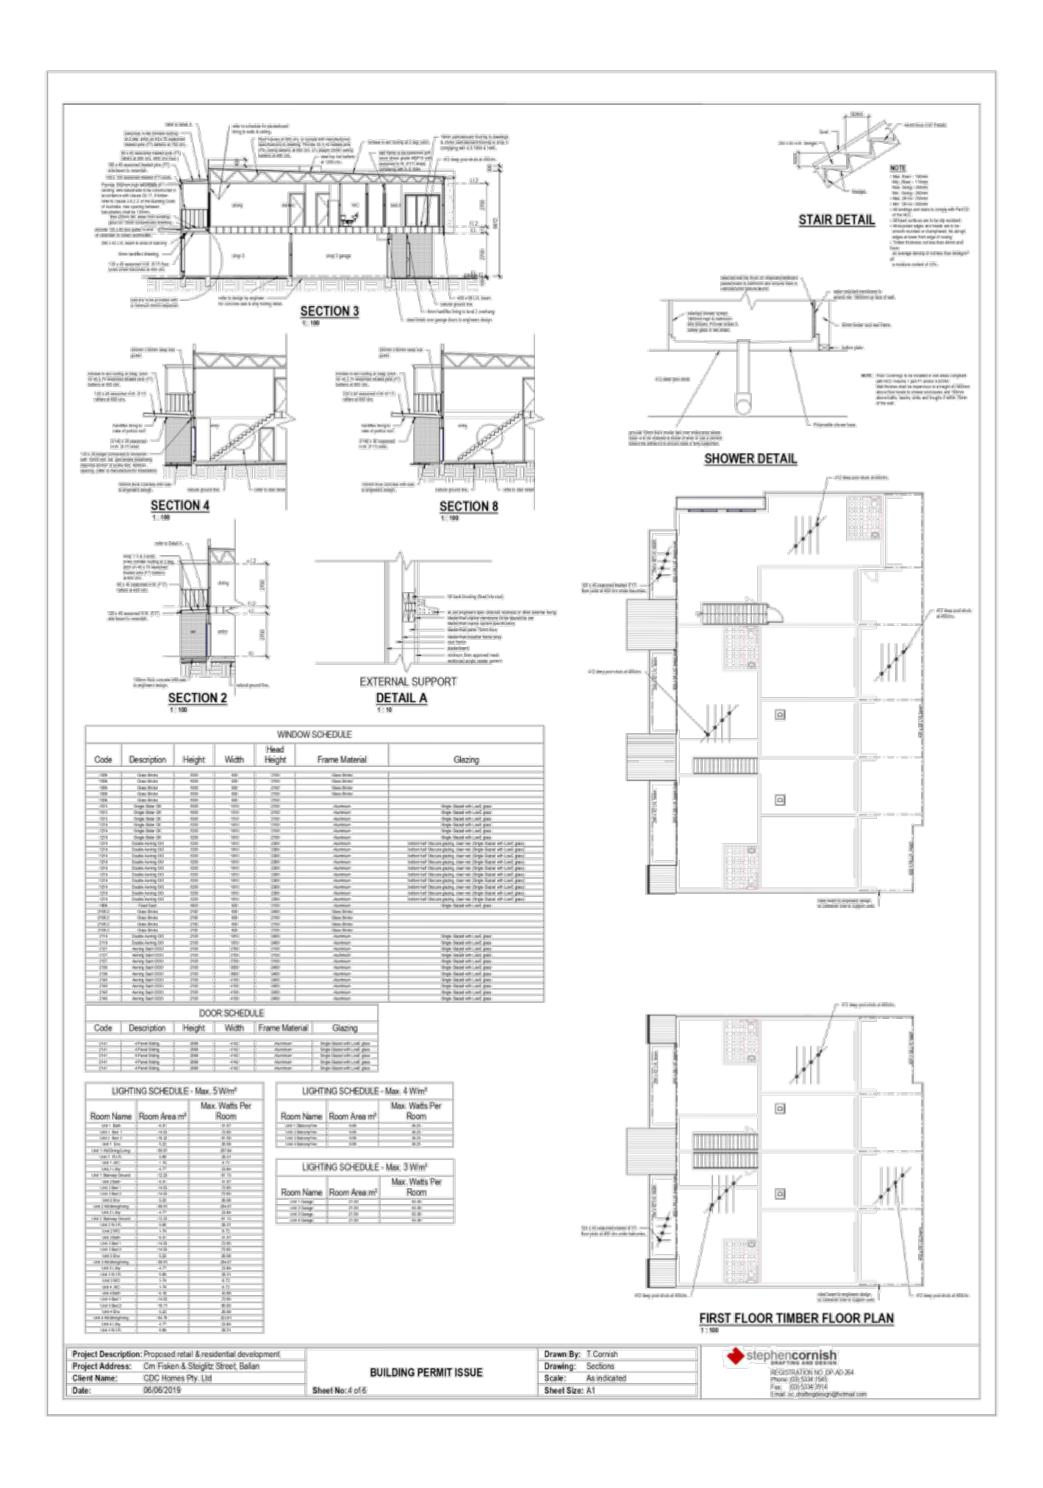

## **Table of Contents**

| 7.1 | PA2019156 - 2 Lot Subdivision (house lot excision) at 70 Dunbar Road, Pentland Hills                                                                                                                |                                                   |    |  |  |  |  |
|-----|-----------------------------------------------------------------------------------------------------------------------------------------------------------------------------------------------------|---------------------------------------------------|----|--|--|--|--|
|     | Attachment 1                                                                                                                                                                                        | Proposed plan of subdivision (house lot excision) | 4  |  |  |  |  |
| 7.2 | PA2018189 - Development and Use of a Dwelling at Osborne Street, Maddingley                                                                                                                         |                                                   |    |  |  |  |  |
|     | Attachment 1                                                                                                                                                                                        | Proposed plans                                    | 6  |  |  |  |  |
| 7.3 | PA2020012 - Use and Development of a Dwelling and Outbuilding and Removal of Vegetation at 7 O'Donnell Street Gordon                                                                                |                                                   |    |  |  |  |  |
|     | Attachment 1                                                                                                                                                                                        | Site Plan (whole and part)                        | 12 |  |  |  |  |
|     | Attachment 2                                                                                                                                                                                        | Dwelling floor plan                               | 14 |  |  |  |  |
|     | Attachment 3                                                                                                                                                                                        | Dwelling elevations                               | 15 |  |  |  |  |
| 7.4 | PA2019288 - The re-subdivision of five lots into two lots, Use of the land for agriculture on proposed Lot 1 and Development and Use of a Dwelling on proposed Lot 2 at Pearces Road Bullarto South |                                                   |    |  |  |  |  |
|     | Attachment 1                                                                                                                                                                                        | Plan of proposed resubdivision                    | 16 |  |  |  |  |
|     | Attachment 2                                                                                                                                                                                        | Existing 5 Lot layout                             | 17 |  |  |  |  |
|     | Attachment 3                                                                                                                                                                                        | Site Plan, Dwelling Plans and Shed Plan           | 18 |  |  |  |  |
| 7.5 | PA2020096 - Development and Use of Five Retail Shops and Four Dwellings, Staged 9 Lot Subdivision and Reduction of Car Parking at 22 Fisken Street Ballan                                           |                                                   |    |  |  |  |  |
|     | Attachment 1                                                                                                                                                                                        | Deveopment plans                                  | 23 |  |  |  |  |
|     | Attachment 2                                                                                                                                                                                        | Plan of subdivision                               | 29 |  |  |  |  |
|     | Attachment 3                                                                                                                                                                                        | Landscape plan                                    | 33 |  |  |  |  |