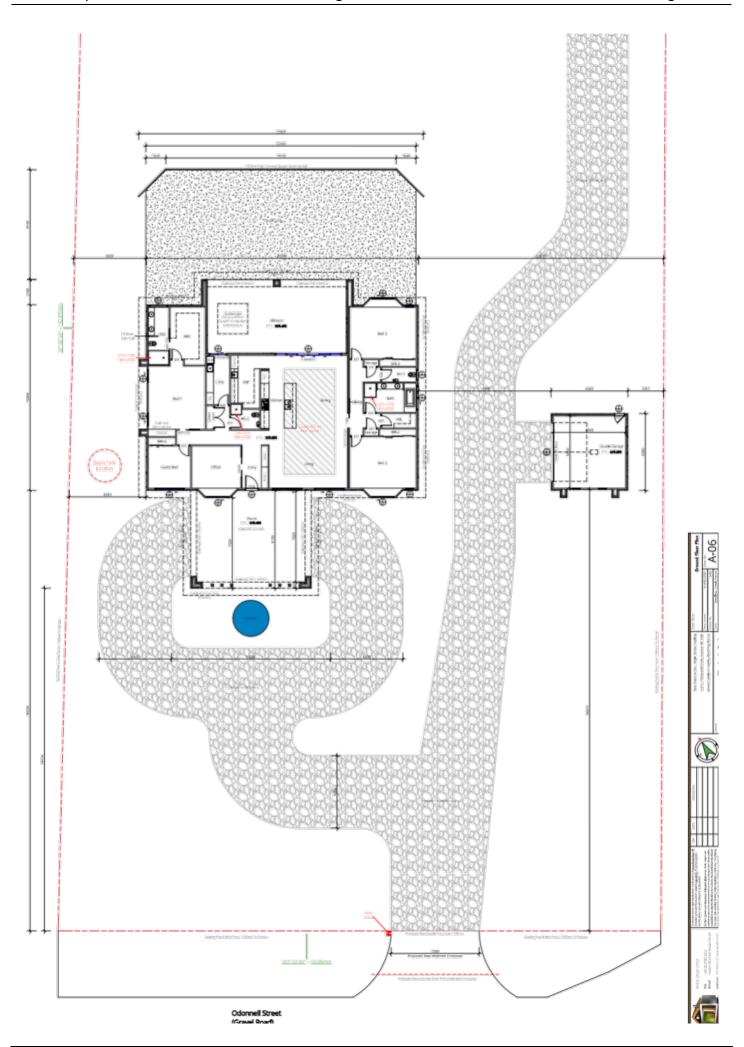

PLAN, PROPOSED DWELLING 1:100

**AREAS** 

PROPOSED INTERNAL AREA: 140m2 PROPOSED DECK AREA: 120m2 PROPOSED GARAGE AREA: 54m2

TOTAL PROPOSED GFA: 312m2

TOWN PLANNING

PEARCES ROAD BULLARTO SOUTH VIC 3461