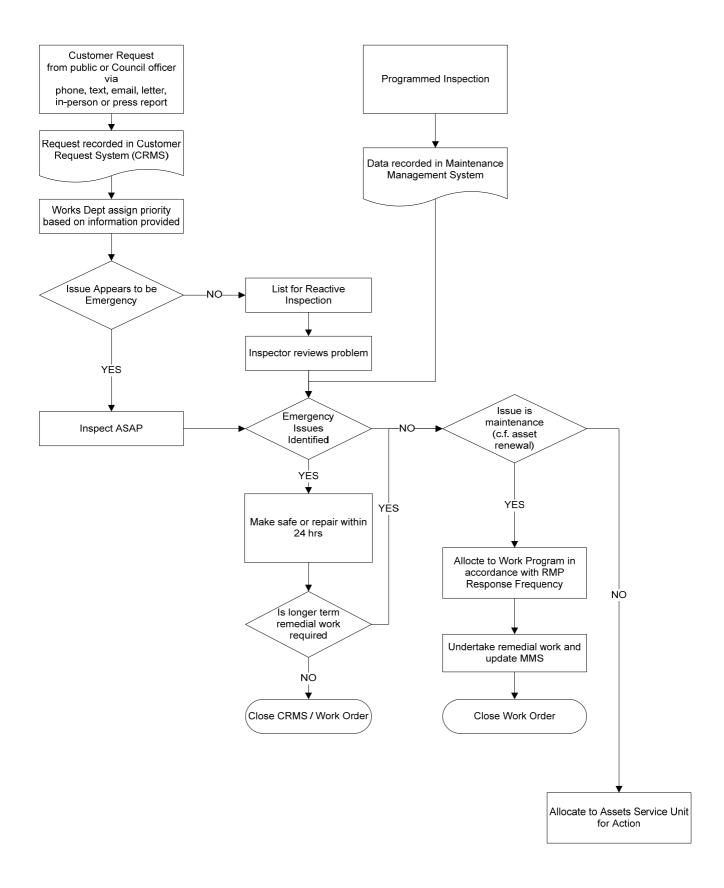

The overall Road Management Process is listed in Appendix A.

Noting that there are over 1,440 kilometres of road with several thousand intersections, approximately 105 bridges and 160 kilometres of footpath, the risk assessment and intervention responses have been developed on a broad scale. The risk process takes into account accident history and severity, contributing factors, and resources available.

# Appendix A; Road Management System Process Map

#### Road Management System Process Map